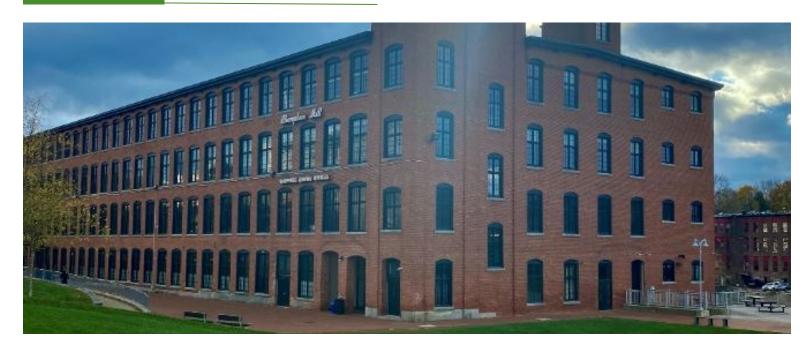

:**

- A renovated modern space with the charm of the historic building captured. River views, 3-4 offices, conference room, and generous open floor space. Furnished and ready for a new business to take advantage of this turnkey opportunity.
- Open floor plan with high ceilings and large windows providing plenty of natural light.
- Open floor plan that can be combined to create larger suite or leased on its own.
- Overlooking the Winooski River these spaces newly available, exciting opportunities.







# FOR LEASE/ OFFICE SPACE Champlain Mill, Winooski, VT

# **FOURTH FLOOR**



## 4th Floor Suites Descriptions:

- 10,000-30,000 SF office space
- Views overlooking the Winooski river
- Space for 17+ offices











# FOR LEASE/ OFFICE SPACE Champlain Mill, Winooski, VT

## **PHOTOS**







The data contained herein is for informational purposes only and is not represented to be error free. We have made every effort to obtain information regarding listings from sources deemed reliable. However, we cannot warrant the complete accuracy thereof subject to errors, omissions, change of price, rental or other conditions, prior sale, lease or financing, or withdrawal without notice. Notwithstanding, any attachments of scanned and signed documents to the contrary, nothing contained herein constitutes nor is intended to constitute an offer, inducement, promise, or contract of any kind. Only signed documents are adequate to enter into a contract, or to modify, amend, change or provide any required notice to a previously signed contract.