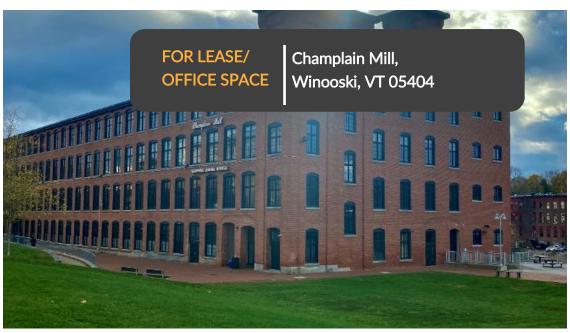

# FOR LEASE/ OFFICE SPACE Champlain Mill, Winooski, VT

### **Available Suites:**

Third Floor: 4,000- 20,000 +/- SF Fourth Floor: 10,000-30,000 +/- SF

Overview: High ceilings, exposed timber beams, great lighting and wonderful views of the Winooski River and downtown Winooski. Great location with on site restaurant, many nearby café's and restaurants and service providers, less than 1 mile from UVM Medical Center, UVM, and St Michael's College. Join Mi9 Retail, Marathon Health, Physician's Computer Company, New Breed Marketing in this vibrant working environment.