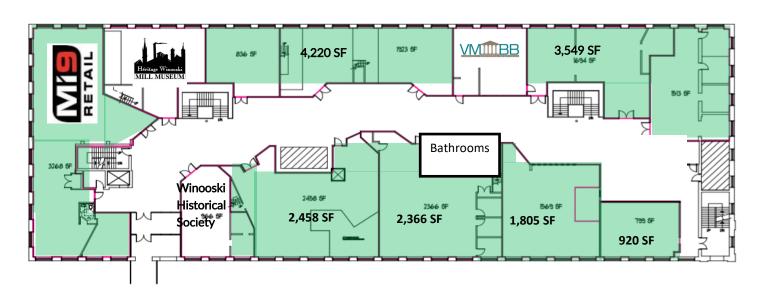

### THIIRD FLOOR

### **3rd Floor Suites Descriptions:**

- A renovated modern space with the charm of the historic building captured. River views, 3-4 offices, conference room, and generous open floor space. Furnished and ready for a new business to take advantage of this turnkey opportunity.
- Open floor plan with high ceilings and large windows providing plenty of natural light.
- Open floor plan that can be combined to create larger suite or leased on its own.
- Overlooking the Winooski River these spaces newly available, exciting opportunities.