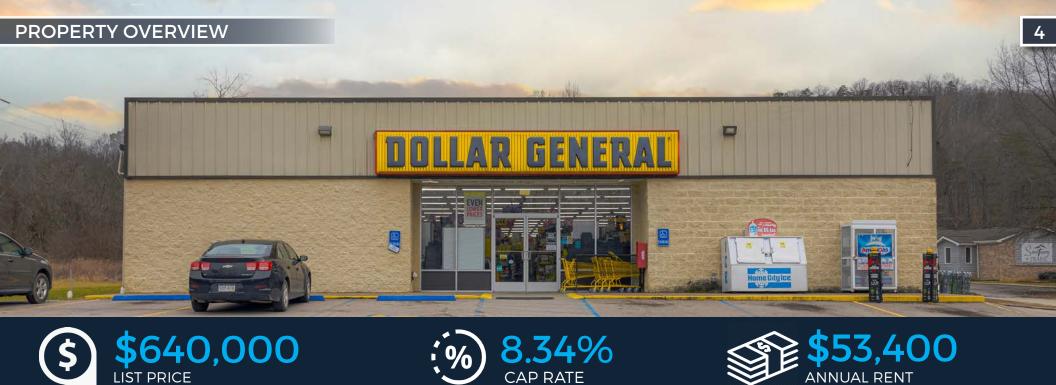

## 1890 US HIGHWAY 60 | CULLODEN, WV 25510

CAP RATE

| OWNERSHIP:              | Fee Simple           |  |  |
|-------------------------|----------------------|--|--|
| BUILDING AREA:          | 9,014 SF             |  |  |
| YEAR BUILT:             | 2005                 |  |  |
| LAND AREA:              | 0.82 Acres           |  |  |
| GUARANTOR:              | Corporate            |  |  |
| LEASE TYPE:             | Double Net           |  |  |
| ROOF & STRUCTURE:       | Landlord Responsible |  |  |
| RENT COMMENCEMENT DATE: | 11/01/2005           |  |  |
| LEASE EXPIRATION DATE:  | 10/31/2030           |  |  |
| LEASE TERM REMAINING:   | 6+ Years             |  |  |
| RENEWAL OPTIONS:        | 2, 5-Year Options    |  |  |
|                         |                      |  |  |

ANNUAL RENT

| ANNUAL RENTAL INCOME   |                                   |          |             |       |  |  |  |
|------------------------|-----------------------------------|----------|-------------|-------|--|--|--|
| LEASE YEARS            | LEASE TERM                        |          | ANNUAL      | % INC |  |  |  |
| 16 - 25                | 11/01/2020 - 10/31/2030           | CURRENT  | \$53,400.00 |       |  |  |  |
| 26 - 30                | 11/01/2030 - 10/31/2035           | OPTION 1 | \$66,750.00 | 25.0% |  |  |  |
| 31 - 35                | 11/01/2035 - 10/31/2040           | OPTION 2 | \$72,090.00 | 8.0%  |  |  |  |
| Total Xeed In the last | M A - A - A - A - A - A - A - A - |          |             |       |  |  |  |