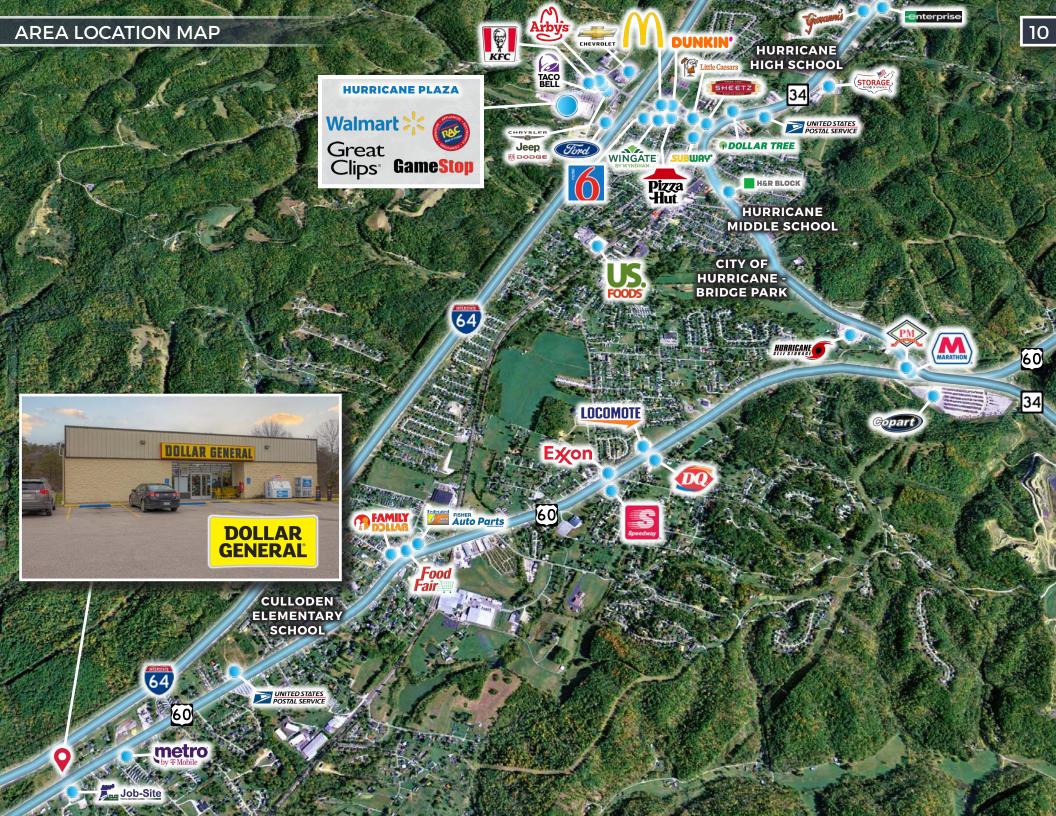

The Property benefits from its location along US Highway 60 (1st Avenue), the area's primary commercial and commuter corridor. Dollar General has outstanding visibility and frontage with a pylon sign and also backs up to Interstate 64. The Property is positioned in between exits 28 and 34 along Interstate 64 and is approximately 1.25-miles from downtown Culloden and 4.5-miles from Hurricane, the immediate area's largest commercial center. Dollar General is the primary shopping destination in the western half of Culloden.

Culloden is located along US Highway 60 and the I-64 Expressway approximately 25 miles west of Charleston, West Virginia, and 25 miles east of Huntington, West Virginia.

- LEASE TERM: Dollar General has been at this location since it was constructed for them in 2005. Dollar General exercised their second renewal option 3.5-years early, demonstrating their commitment to the site and the market. Dollar General has 6+ years of term remaining with two (2), 5-year renewal options.
- MINIMAL LANDLORD RESPONSIBILITIES: Dollar General has a double net lease and reimburses a fixed amount annually for their contribution to Operating Expenses, which includes real estate taxes, insurance, and common area maintenance. Dollar General currently pays \$13,200 per year, and that amount increases to \$18,000 on 11/01/2025 and remains for the remainder of their primary lease term. The fixed reimbursement increases by \$1,200 in each renewal option). Dollar General's annual contribution has historically exceeded the operating expenses, providing additional cash-flow to the owner. The Landlord is responsible for the roof & structure. The building features an extremely durable standing seam metal roof; in 2020 the landlord conducted preventative maintenance by having all of the screws and rubber washers covered with epoxy.
- ATTRACTIVE RENT INCREASES: The lease includes an attractive twenty-five percent (25%) Rent Increase at the start of the first renewal option and an 8% increase at the start of each renewal option, providing a steady increase in income and an attractive hedge against inflation.
- INVESTMENT GRADE CREDIT: Dollar General has the highest credit rating among its peers and holds investment grade credit rated BBB (S&P) and Baa2 (Moody's). Dollar General operates over 19,100 locations throughout the country. Dollar General's net sales increased 10.6% to \$37.8 Billion in fiscal year 2022 compared to \$34.2 Billion in net sales in fiscal year 2021.
- STRATEGIC RETAIL LOCATION: The Property benefits from its location along US Highway 60 (1st Avenue), the area's primary commercial and commuter corridor. Dollar General has outstanding visibility and frontage with a pylon sign and also backs up to Interstate 64. The Property is positioned in between exits 28 and 34 along Interstate 64 and is approximately 1.25-miles from downtown Culloden and 4.5-miles from Hurricane, the immediate area's largest commercial center. Dollar General is the primary shopping destination in the western half of Culloden.