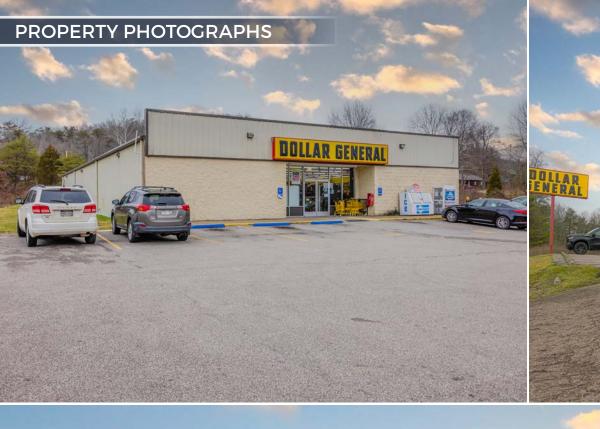

### **INVESTMENT HIGHLIGHTS**

We are pleased to present the exclusive opportunity to purchase a freestanding Dollar General investment property located at 1890 US Highway 60 in Culloden, West Virginia (the "Property"). Dollar General has been at this location since it was constructed for them in 2005. Dollar General exercised their second renewal option 3.5-years early, demonstrating their commitment to the site and the market. Dollar General has 6+ years of term remaining with two (2), 5-year renewal options. The lease features attractive rent increases at the start of each renewal option. The Property also features in-place debt that can be assumed. Contact the listing agent for more details.

The Property benefits from its location along US Highway 60 (1st Avenue), the area's primary commercial and commuter corridor. Dollar General has outstanding visibility and frontage with a pylon sign and also backs up to Interstate 64. The Property is positioned in between exits 28 and 34 along Interstate 64 and is approximately 1.25-miles from downtown Culloden and 4.5-miles from Hurricane, the immediate area's largest commercial center. Dollar General is the primary shopping destination in the western half of Culloden.