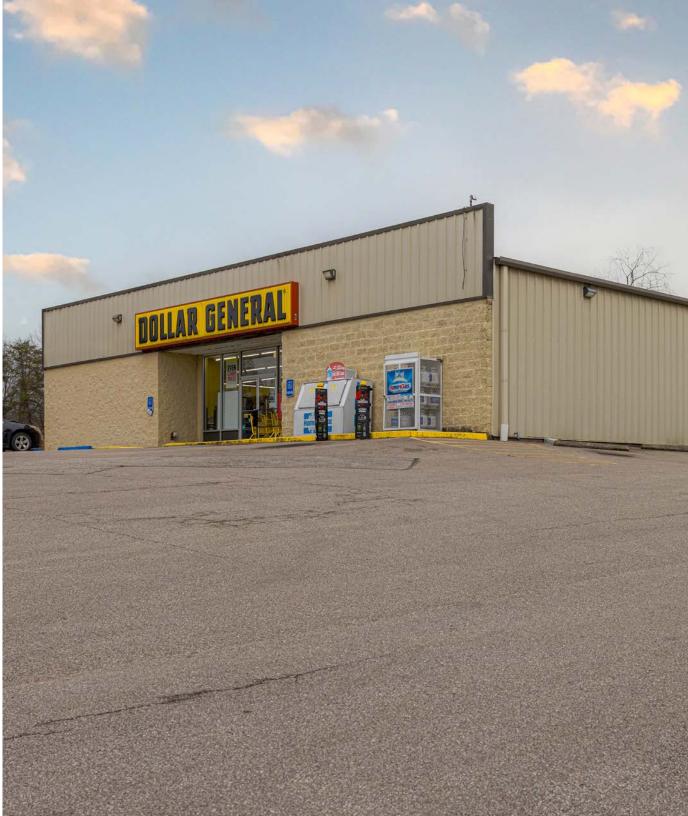

### **INVESTMENT HIGHLIGHTS**

We are pleased to present the exclusive opportunity to purchase a freestanding Dollar General investment property located at 1890 US Highway 60 in Culloden, West Virginia (the "Property"). Dollar General has been at this location since it was constructed for them in 2005. Dollar General exercised their second renewal option 3.5-years early, demonstrating their commitment to the site and the market. Dollar General has 6+ years of term remaining with two (2), 5-year renewal options. The lease features attractive rent increases at the start of each renewal option. The Property also features in-place debt that can be assumed. Contact the listing agent for more details.

The Property benefits from its location along US Highway 60 (1st Avenue), the area's primary commercial and commuter corridor. Dollar General has outstanding visibility and frontage with a pylon sign and also backs up to Interstate 64. The Property is positioned in between exits 28 and 34 along Interstate 64 and is approximately 1.25-miles from downtown Culloden and 4.5-miles from Hurricane, the immediate area's largest commercial center. Dollar General is the primary shopping destination in the western half of Culloden.