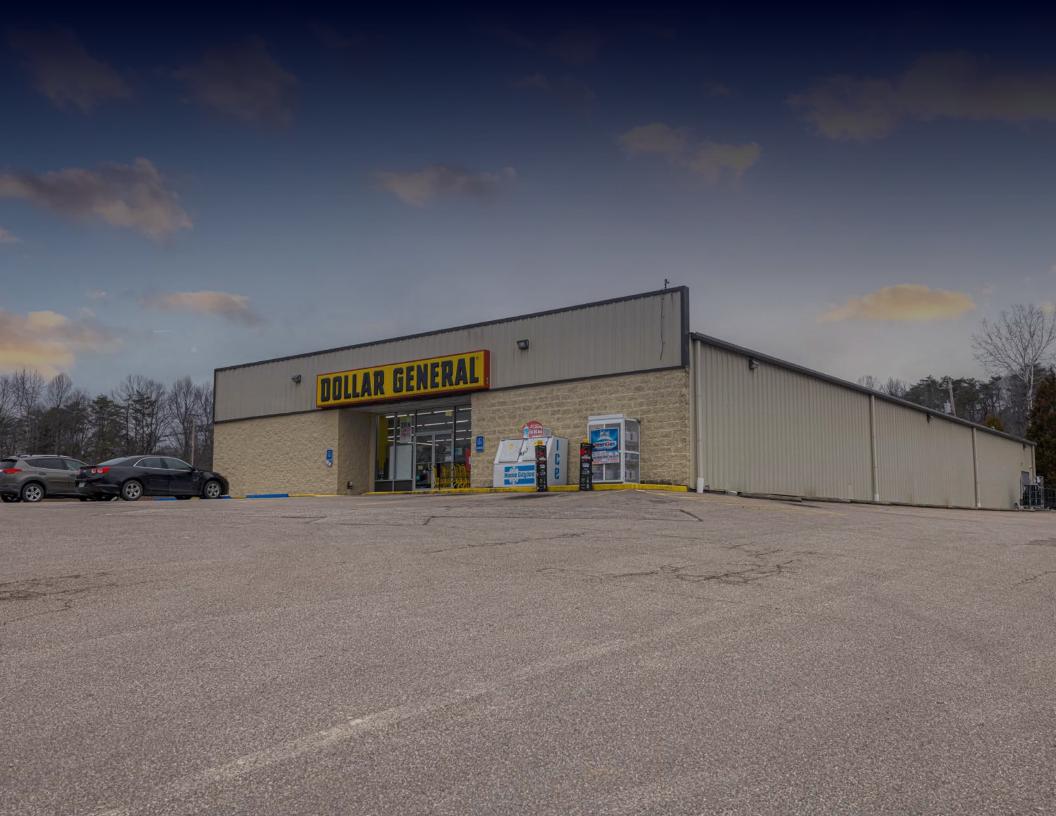

### **INVESTMENT HIGHLIGHTS**

We are pleased to present the exclusive opportunity to purchase a freestanding Dollar General investment property located at 1890 US Highway 60 in Culloden, West Virginia (the "Property"). Dollar General has been at this location since it was constructed for them in 2005. Dollar General exercised their second renewal option 3.5-years early, demonstrating their commitment to the site and the market. Dollar General has 6+ years of term remaining with two (2), 5-year renewal options. The lease features attractive rent increases at the start of each renewal option. The Property also features in-place debt that can be assumed. Contact the listing agent for more details.

## 1890 US HIGHWAY 60 | CULLODEN, WV 25510

CAP RATE

| OWNERSHIP:              | Fee Simple           |  |  |
|-------------------------|----------------------|--|--|
| BUILDING AREA:          | 9,014 SF             |  |  |
| YEAR BUILT:             | 2005                 |  |  |
| LAND AREA:              | 0.82 Acres           |  |  |
| GUARANTOR:              | Corporate            |  |  |
| LEASE TYPE:             | Double Net           |  |  |
| ROOF & STRUCTURE:       | Landlord Responsible |  |  |
| RENT COMMENCEMENT DATE: | 11/01/2005           |  |  |
| LEASE EXPIRATION DATE:  | 10/31/2030           |  |  |
| LEASE TERM REMAINING:   | 6+ Years             |  |  |
| RENEWAL OPTIONS:        | 2, 5-Year Options    |  |  |
|                         |                      |  |  |