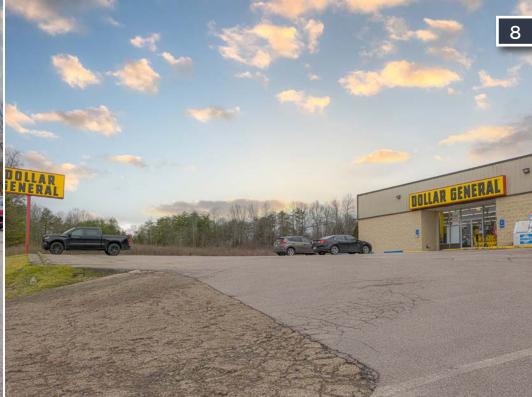

### **INVESTMENT HIGHLIGHTS**

We are pleased to present the exclusive opportunity to purchase a freestanding Dollar General investment property located at 1890 US Highway 60 in Culloden, West Virginia (the "Property"). Dollar General has been at this location since it was constructed for them in 2005. Dollar General exercised their second renewal option 3.5-years early, demonstrating their commitment to the site and the market. Dollar General has 6+ years of term remaining with two (2), 5-year renewal options. The lease features attractive rent increases at the start of each renewal option. The Property also features in-place debt that can be assumed. Contact the listing agent for more details.

The Property benefits from its location along US Highway 60 (1st Avenue), the area's primary commercial and commuter corridor. Dollar General has outstanding visibility and frontage with a pylon sign and also backs up to Interstate 64. The Property is positioned in between exits 28 and 34 along Interstate 64 and is approximately 1.25-miles from downtown Culloden and 4.5-miles from Hurricane, the immediate area's largest commercial center. Dollar General is the primary shopping destination in the western half of Culloden.