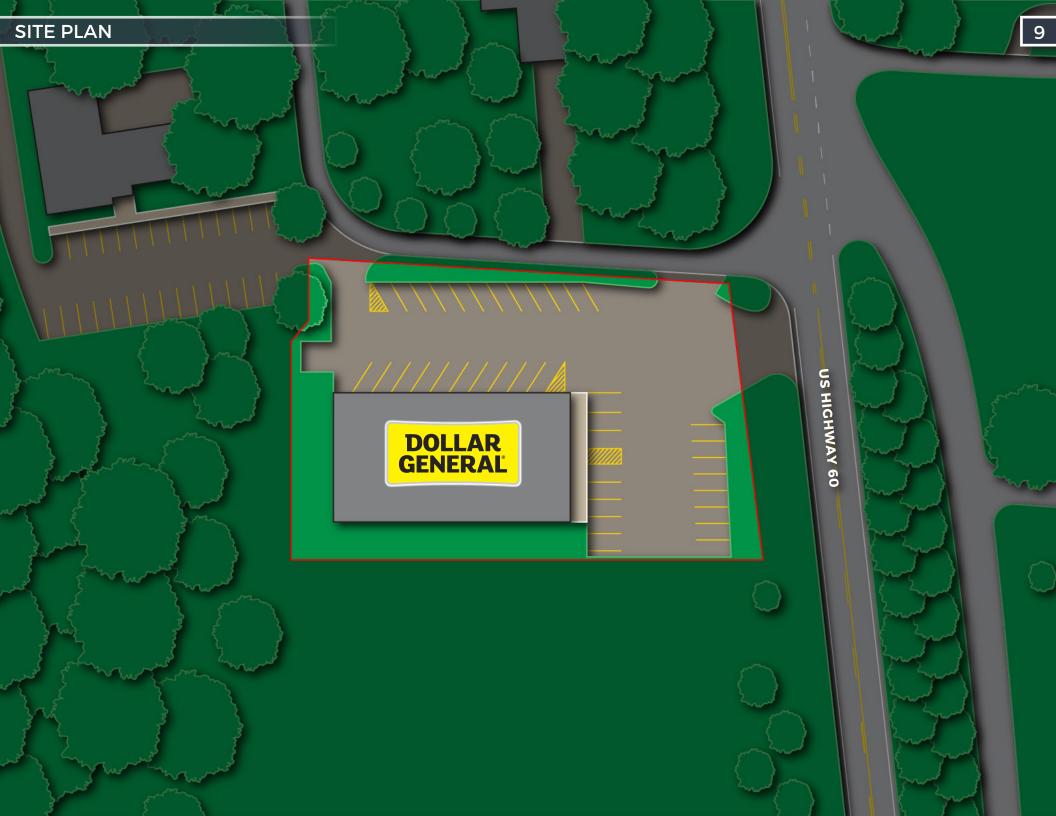

## 1890 US HIGHWAY 60 | CULLODEN, WV 25510

CAP RATE

| OWNERSHIP:              | Fee Simple           |  |  |
|-------------------------|----------------------|--|--|
| BUILDING AREA:          | 9,014 SF             |  |  |
| YEAR BUILT:             | 2005                 |  |  |
| LAND AREA:              | 0.82 Acres           |  |  |
| GUARANTOR:              | Corporate            |  |  |
| LEASE TYPE:             | Double Net           |  |  |
| ROOF & STRUCTURE:       | Landlord Responsible |  |  |
| RENT COMMENCEMENT DATE: | 11/01/2005           |  |  |
| LEASE EXPIRATION DATE:  | 10/31/2030           |  |  |
| LEASE TERM REMAINING:   | 6+ Years             |  |  |
| RENEWAL OPTIONS:        | 2, 5-Year Options    |  |  |
|                         |                      |  |  |

The Property benefits from its location along US Highway 60 (1st Avenue), the area's primary commercial and commuter corridor. Dollar General has outstanding visibility and frontage with a pylon sign and also backs up to Interstate 64. The Property is positioned in between exits 28 and 34 along Interstate 64 and is approximately 1.25-miles from downtown Culloden and 4.5-miles from Hurricane, the immediate area's largest commercial center. Dollar General is the primary shopping destination in the western half of Culloden.