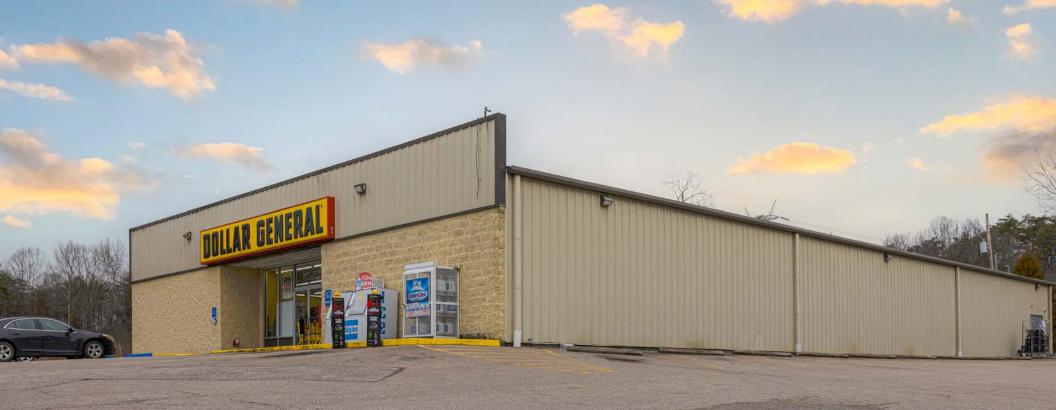

### **INVESTMENT HIGHLIGHTS**

We are pleased to present the exclusive opportunity to purchase a freestanding Dollar General investment property located at 1890 US Highway 60 in Culloden, West Virginia (the "Property"). Dollar General has been at this location since it was constructed for them in 2005. Dollar General exercised their second renewal option 3.5-years early, demonstrating their commitment to the site and the market. Dollar General has 6+ years of term remaining with two (2), 5-year renewal options. The lease features attractive rent increases at the start of each renewal option. The Property also features in-place debt that can be assumed. Contact the listing agent for more details.

## 1890 US HIGHWAY 60 | CULLODEN, WV 25510

CAP RATE

| OWNERSHIP:              | Fee Simple           |  |  |
|-------------------------|----------------------|--|--|
| BUILDING AREA:          | 9,014 SF             |  |  |
| YEAR BUILT:             | 2005                 |  |  |
| LAND AREA:              | 0.82 Acres           |  |  |
| GUARANTOR:              | Corporate            |  |  |
| LEASE TYPE:             | Double Net           |  |  |
| ROOF & STRUCTURE:       | Landlord Responsible |  |  |
| RENT COMMENCEMENT DATE: | 11/01/2005           |  |  |
| LEASE EXPIRATION DATE:  | 10/31/2030           |  |  |
| LEASE TERM REMAINING:   | 6+ Years             |  |  |
| RENEWAL OPTIONS:        | 2, 5-Year Options    |  |  |
|                         |                      |  |  |