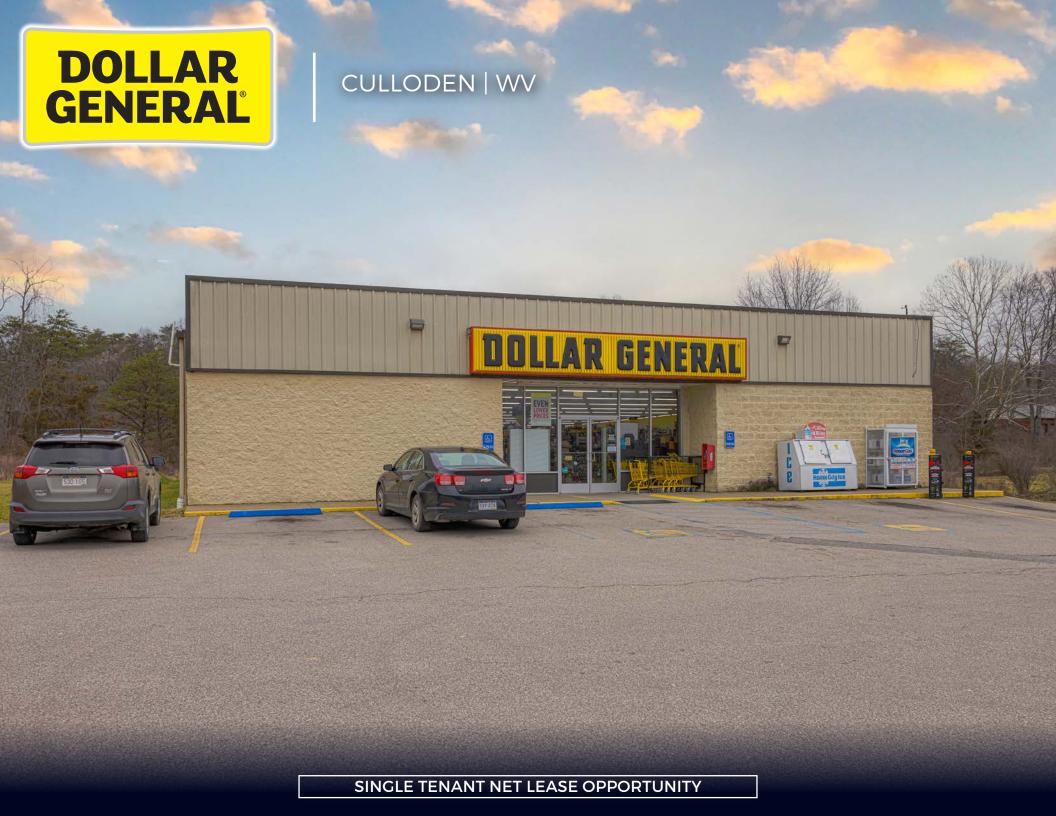

### **INVESTMENT HIGHLIGHTS**

We are pleased to present the exclusive opportunity to purchase a freestanding Dollar General investment property located at 1890 US Highway 60 in Culloden, West Virginia (the "Property"). Dollar General has been at this location since it was constructed for them in 2005. Dollar General exercised their second renewal option 3.5-years early, demonstrating their commitment to the site and the market. Dollar General has 6+ years of term remaining with two (2), 5-year renewal options. The lease features attractive rent increases at the start of each renewal option. The Property also features in-place debt that can be assumed. Contact the listing agent for more details.

The Property benefits from its location along US Highway 60 (1st Avenue), the area's primary commercial and commuter corridor. Dollar General has outstanding visibility and frontage with a pylon sign and also backs up to Interstate 64. The Property is positioned in between exits 28 and 34 along Interstate 64 and is approximately 1.25-miles from downtown Culloden and 4.5-miles from Hurricane, the immediate area's largest commercial center. Dollar General is the primary shopping destination in the western half of Culloden.