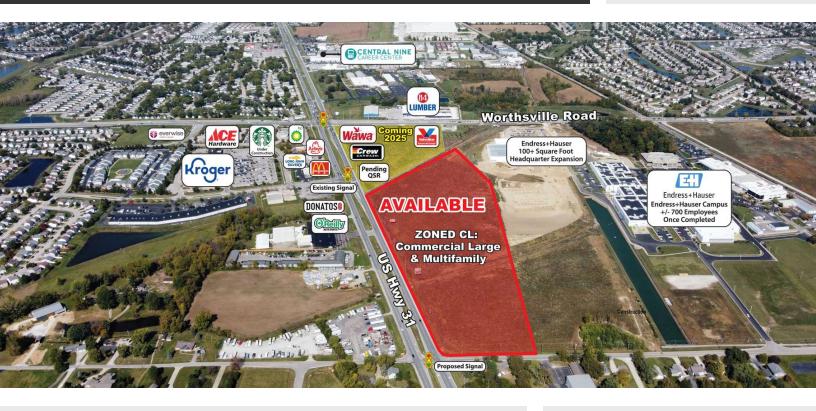

#### **PROPERTY OVERVIEW**

23 Acre Site near the Southeast Corner of US Highway 31 South and Worthsville Road in Greenwood, Indiana

#### **PROPERTY HIGHLIGHTS**

- Outlots with Prime Frontage along US 31 Hwy South +/- 1,300 LF
- +/- 23 Gross Acres
- Exposure to Over 52,895 Vehicles Per Day on US 31 & Worthsville Road
- Worthsville Road is the New East West Connector Across Greenwood with New Roundabouts to Facilitate Traffic; Less than 4 Minutes to Stones Crossing and SR 135 in Center Grove
- Adjacent to Endress Hauser Expansion of Americas HQ with New 106,000 SF Facility Bringing in 150+ High Income Professionals to their Existing 500 Employee Campus
- Near Central Nine Career Center, Clark Pleasant Schools, Greenwood HS, Freedom Springs Aquatic Park, and Greenwood's Brand New Field House
- Strong Consumer Spending and YOY Growth
- 30,000 Population within 5 Minute Drive Time

#### **TRAFFIC COUNTS**

| Worthsville Road | 18,403 |
|------------------|--------|
| US Hwy 31 South  | 34,492 |