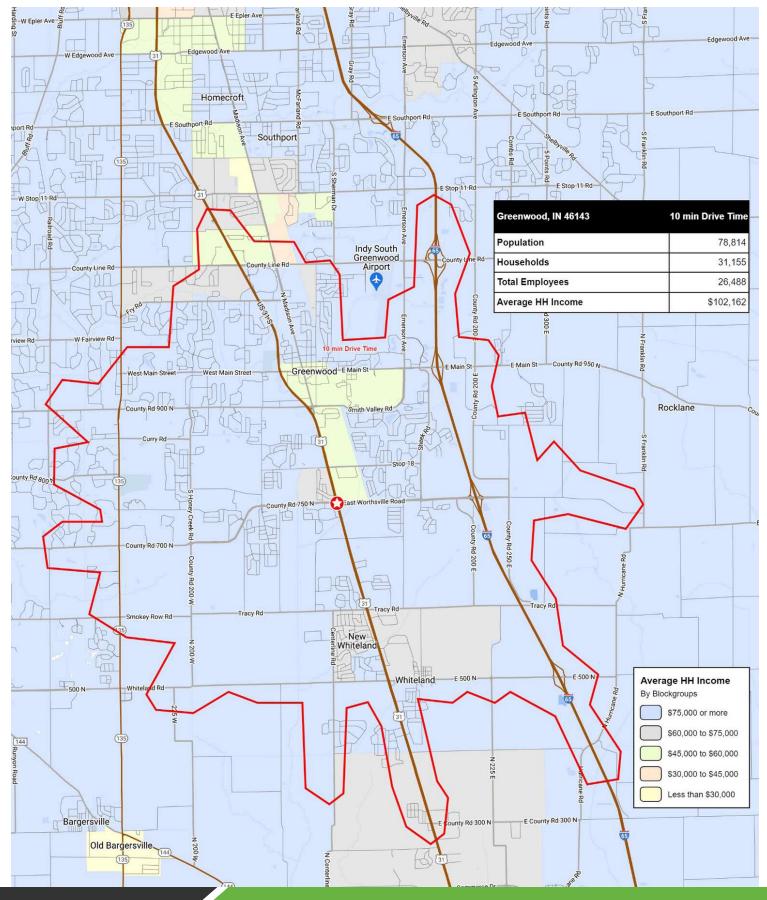

#### **PROPERTY HIGHLIGHTS**

- Outlots with Prime Frontage along US 31 Hwy South +/- 1,300 LF
- +/- 23 Gross Acres
- Exposure to Over 52,895 Vehicles Per Day on US 31 & Worthsville Road
- Worthsville Road is the New East West Connector Across Greenwood with New Roundabouts to Facilitate Traffic; Less than 4 Minutes to Stones Crossing and SR 135 in Center Grove
- Adjacent to Endress Hauser Expansion of Americas HQ with New 106,000 SF Facility Bringing in 150+ High Income Professionals to their Existing 500 Employee Campus
- Near Central Nine Career Center, Clark Pleasant Schools, Greenwood HS, Freedom Springs Aquatic Park, and Greenwood's Brand New Field House
- Strong Consumer Spending and YOY Growth
- 30,000 Population within 5 Minute Drive Time

## DEVELOPMENT · BROKERAGE · ACQUISITIONS · MANAGEMENT

SEC - US Highway 31 S & Worthsville Rd Greenwood, IN 46143

SEC - US Highway 31 S & Worthsville Rd Greenwood, IN 46143

| POPULATION & HOUSING                | 1 MILE    | 3 MILES   | 5 MILE    |
|-------------------------------------|-----------|-----------|-----------|
| Total Population                    | 11,357    | 57,802    | 131,860   |
| Projected Annual Growth (2024-2029) | 1.3%      | 1.1%      | 0.8%      |
| Total Households                    | 4,103     | 22,786    | 51,867    |
| Median Home Value                   | \$235,006 | \$260,311 | \$269,350 |
| INCOME & BUSINESS                   | 1 MILE    | 3 MILES   | 5 MILE    |
| Average HH income                   | \$100,935 | \$100,416 | \$103,403 |
| Daytime Population (16+ years)      | 5,541     | 34,188    | 76,441    |
| Total Businesses                    | 330       | 2,150     | 5,010     |
| Total Employees                     | 2,415     | 17,730    | 39,135    |