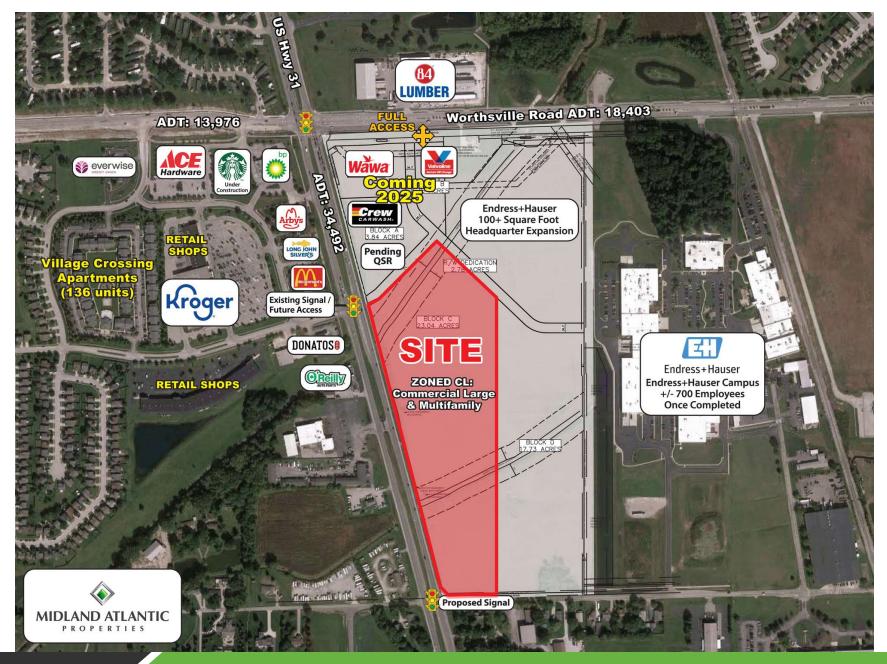

#### **PROPERTY OVERVIEW**

23 Acre Site near the Southeast Corner of US Highway 31 South and Worthsville Road in Greenwood, Indiana

#### **PROPERTY HIGHLIGHTS**

- Outlots with Prime Frontage along US 31 Hwy South +/- 1,300 LF
- +/- 23 Gross Acres
- Exposure to Over 52,895 Vehicles Per Day on US 31 & Worthsville Road
- Worthsville Road is the New East West Connector Across Greenwood with New Roundabouts to Facilitate Traffic; Less than 4 Minutes to Stones Crossing and SR 135 in Center Grove
- Adjacent to Endress Hauser Expansion of Americas HQ with New 106,000 SF Facility Bringing in 150+ High Income Professionals to their Existing 500 Employee Campus
- Near Central Nine Career Center, Clark Pleasant Schools, Greenwood HS, Freedom Springs Aquatic Park, and Greenwood's Brand New Field House
- Strong Consumer Spending and YOY Growth
- 30,000 Population within 5 Minute Drive Time

#### **TRAFFIC COUNTS**

| Worthsville Road | 18,403 |
|------------------|--------|
| US Hwy 31 South  | 34,492 |