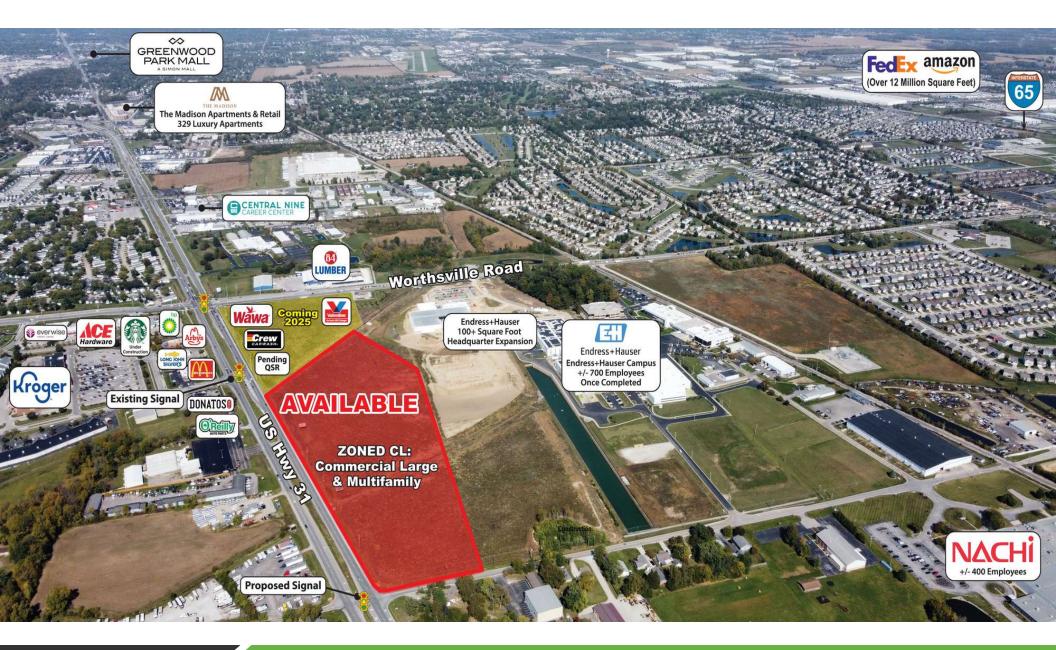

#### **PROPERTY OVERVIEW**

23 Acre Site near the Southeast Corner of US Highway 31 South and Worthsville Road in Greenwood, Indiana

#### **PROPERTY HIGHLIGHTS**

- Outlots with Prime Frontage along US 31 Hwy South +/- 1,300 LF
- +/- 23 Gross Acres
- Exposure to Over 52,895 Vehicles Per Day on US 31 & Worthsville Road
- Worthsville Road is the New East West Connector Across Greenwood with New Roundabouts to Facilitate Traffic; Less than 4 Minutes to Stones Crossing and SR 135 in Center Grove
- Adjacent to Endress Hauser Expansion of Americas HQ with New 106,000 SF Facility Bringing in 150+ High Income Professionals to their Existing 500 Employee Campus
- Near Central Nine Career Center, Clark Pleasant Schools, Greenwood HS, Freedom Springs Aquatic Park, and Greenwood's Brand New Field House
- Strong Consumer Spending and YOY Growth
- 30,000 Population within 5 Minute Drive Time

#### **TRAFFIC COUNTS**

| Worthsville Road | 18,403 |
|------------------|--------|
| US Hwy 31 South  | 34,492 |