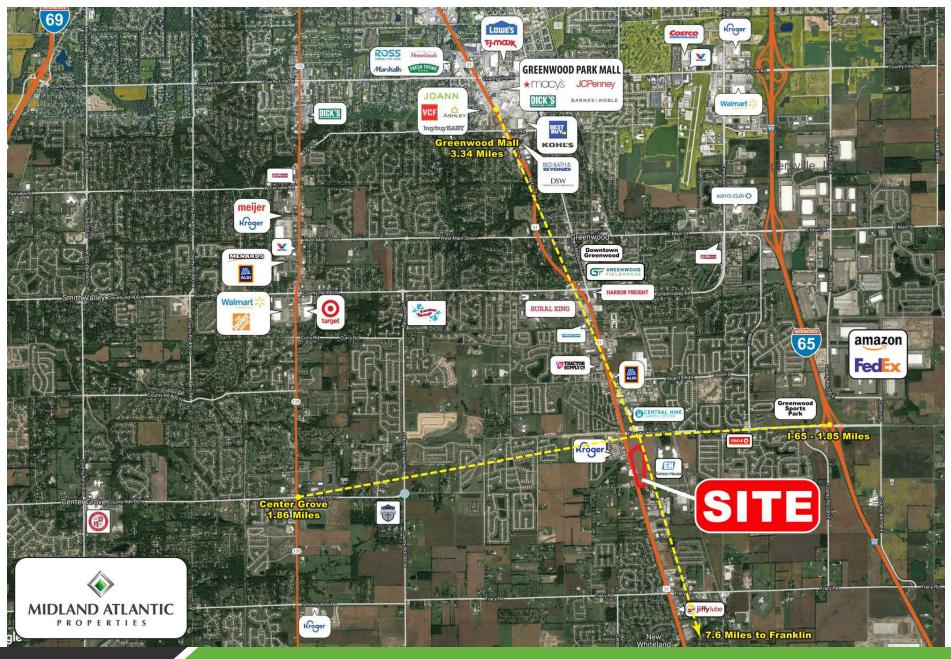

#### **PROPERTY OVERVIEW**

23 Acre Site near the Southeast Corner of US Highway 31 South and Worthsville Road in Greenwood, Indiana

#### **PROPERTY HIGHLIGHTS**

- Outlots with Prime Frontage along US 31 Hwy South +/- 1,300 LF
- +/- 23 Gross Acres
- Exposure to Over 52,895 Vehicles Per Day on US 31 & Worthsville Road
- Worthsville Road is the New East West Connector Across Greenwood with New Roundabouts to Facilitate Traffic; Less than 4 Minutes to Stones Crossing and SR 135 in Center Grove
- Adjacent to Endress Hauser Expansion of Americas HQ with New 106,000 SF Facility Bringing in 150+ High Income Professionals to their Existing 500 Employee Campus
- Near Central Nine Career Center, Clark Pleasant Schools, Greenwood HS, Freedom Springs Aquatic Park, and Greenwood's Brand New Field House
- Strong Consumer Spending and YOY Growth
- 30,000 Population within 5 Minute Drive Time

#### **TRAFFIC COUNTS**

| Worthsville Road | 18,403 |
|------------------|--------|
| US Hwy 31 South  | 34,492 |