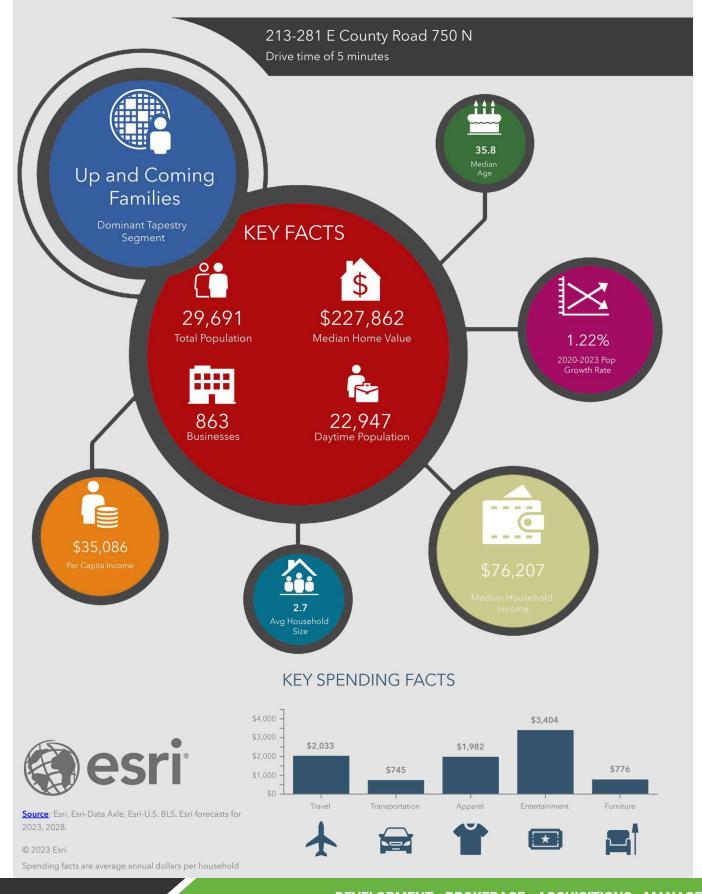

| DEMOGRAPHICS      | 3 MILES   | 5 MILES   |
|-------------------|-----------|-----------|
| Total Population  | 57,802    | 131,860   |
| Average HH Income | \$100,416 | \$103,403 |
| Businesses        | 2,150     | 5,010     |
| Employees         | 17,730    | 39,135    |

## DEVELOPMENT · BROKERAGE · ACQUISITIONS · MANAGEMENT

SEC - US Highway 31 S & Worthsville Rd Greenwood, IN 46143

SEC - US Highway 31 S & Worthsville Rd Greenwood, IN 46143

| POPULATION & HOUSING                | 1 MILE    | 3 MILES   | 5 MILE    |
|-------------------------------------|-----------|-----------|-----------|
| Total Population                    | 11,357    | 57,802    | 131,860   |
| Projected Annual Growth (2024-2029) | 1.3%      | 1.1%      | 0.8%      |
| Total Households                    | 4,103     | 22,786    | 51,867    |
| Median Home Value                   | \$235,006 | \$260,311 | \$269,350 |
| INCOME & BUSINESS                   | 1 MILE    | 3 MILES   | 5 MILE    |
| Average HH income                   | \$100,935 | \$100,416 | \$103,403 |
| Daytime Population (16+ years)      | 5,541     | 34,188    | 76,441    |
| Total Businesses                    | 330       | 2,150     | 5,010     |
| Total Employees                     | 2,415     | 17,730    | 39,135    |