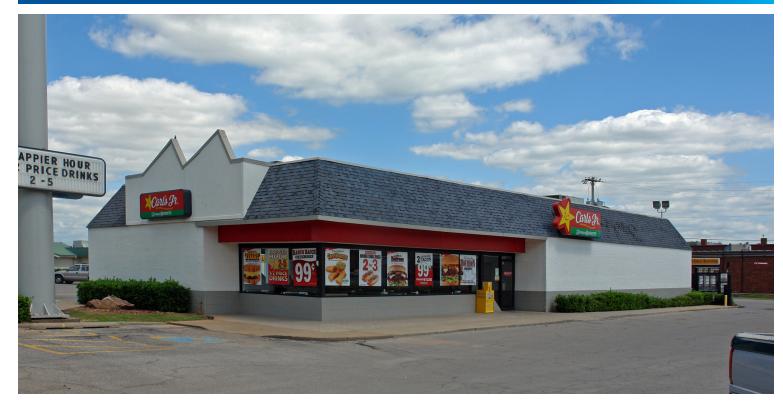

### **Retail Property For Lease**

# 1120 E Charles Page Blvd

Sand Springs, OK 74063

#### **PROPERTY HIGHLIGHTS**

- Sublease opportunity with drive thru.
- Excellent visibility from Sand Springs Expy.
- Pylon Signage
- Located near Tulsa Technical College Sand Springs campus.
- Nearby national retailers include Walmart Supercenter, Starbucks, Atwoods, Quiktrip, Chick-fil-a, Tropical Smoothie and more.
- Restaurant equipment may be included.