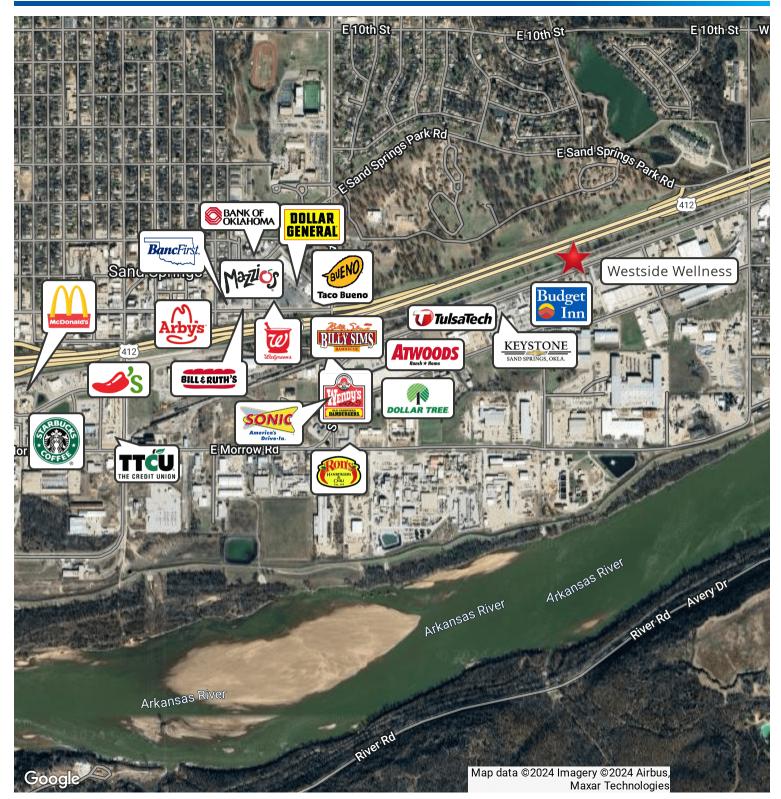

#### **PROPERTY HIGHLIGHTS**

- Sublease opportunity with drive thru.
- Excellent visibility from Sand Springs Expy.
- Pylon Signage
- Located near Tulsa Technical College Sand Springs campus.
- Nearby national retailers include Walmart Supercenter, Starbucks, Atwoods, Quiktrip, Chick-fil-a, Tropical Smoothie and more.
- Restaurant equipment may be included.