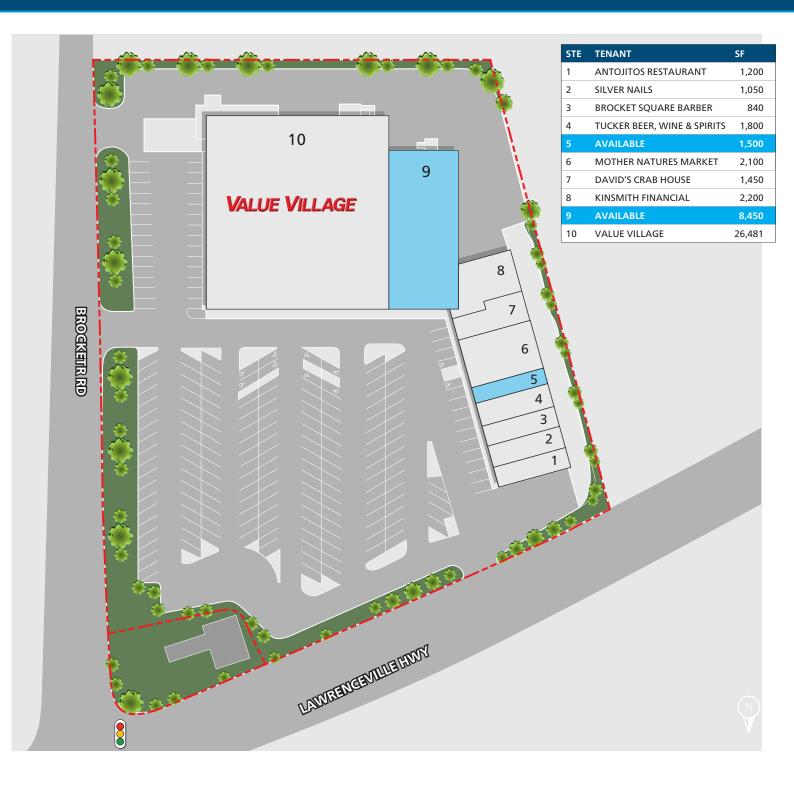

### SPACE AVAILABLE | 1,500 & 8,450 SF

### **PROPERTY HIGHLIGHTS**

BROGKEIT

- Located at the signalized intersection of Brockett Rd and Lawrenceville Hwy, in the City of Tucker
- Three access points, and 250 surface parking spaces
- A mix of longstanding national and local tenants, many of which have been in the center over 10 years
- Anchored by Value Village and Family Dollar
- Located 2.5 miles from I-285