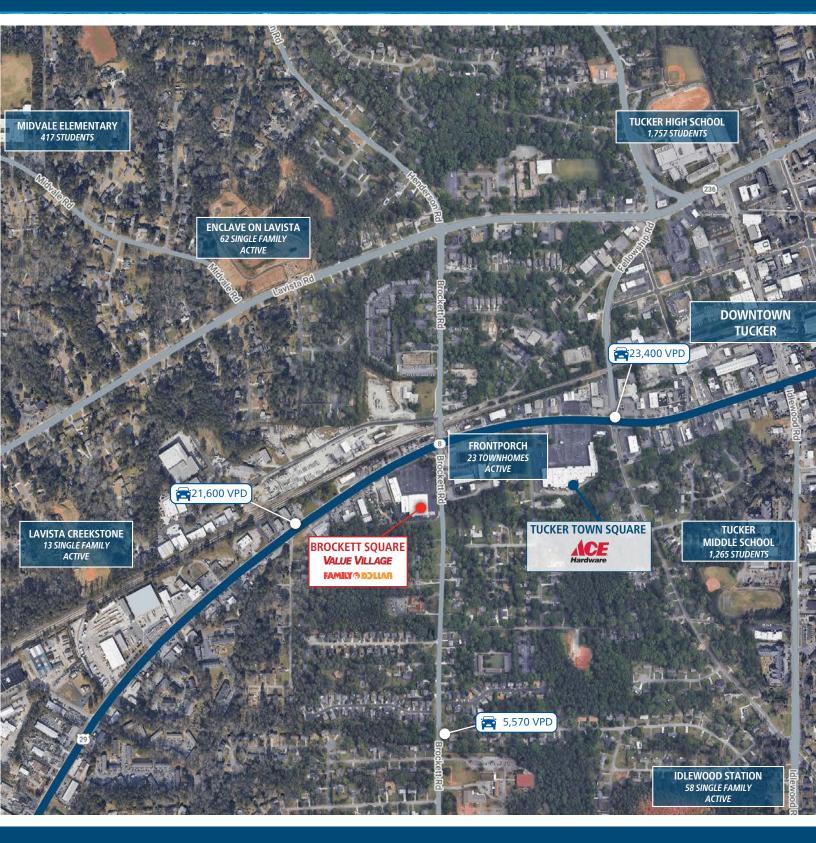

### **PROPERTY HIGHLIGHTS**

BROGKEIT

- Located at the signalized intersection of Brockett Rd and Lawrenceville Hwy, in the City of Tucker
- Three access points, and 250 surface parking spaces
- A mix of longstanding national and local tenants, many of which have been in the center over 10 years
- Anchored by Value Village and Family Dollar
- Located 2.5 miles from I-285

### **AREA DEMOGRAPHICS (2024):**

|     |               | 1-MILE    | 3-MILE    | 5-MILE    |
|-----|---------------|-----------|-----------|-----------|
| ැනි | POPULATION    | 8,320     | 86,618    | 270,329   |
|     | HOUSEHOLDS    | 3,458     | 34,293    | 103,006   |
| \$  | AVG HH INCOME | \$118,319 | \$115,843 | \$105,453 |