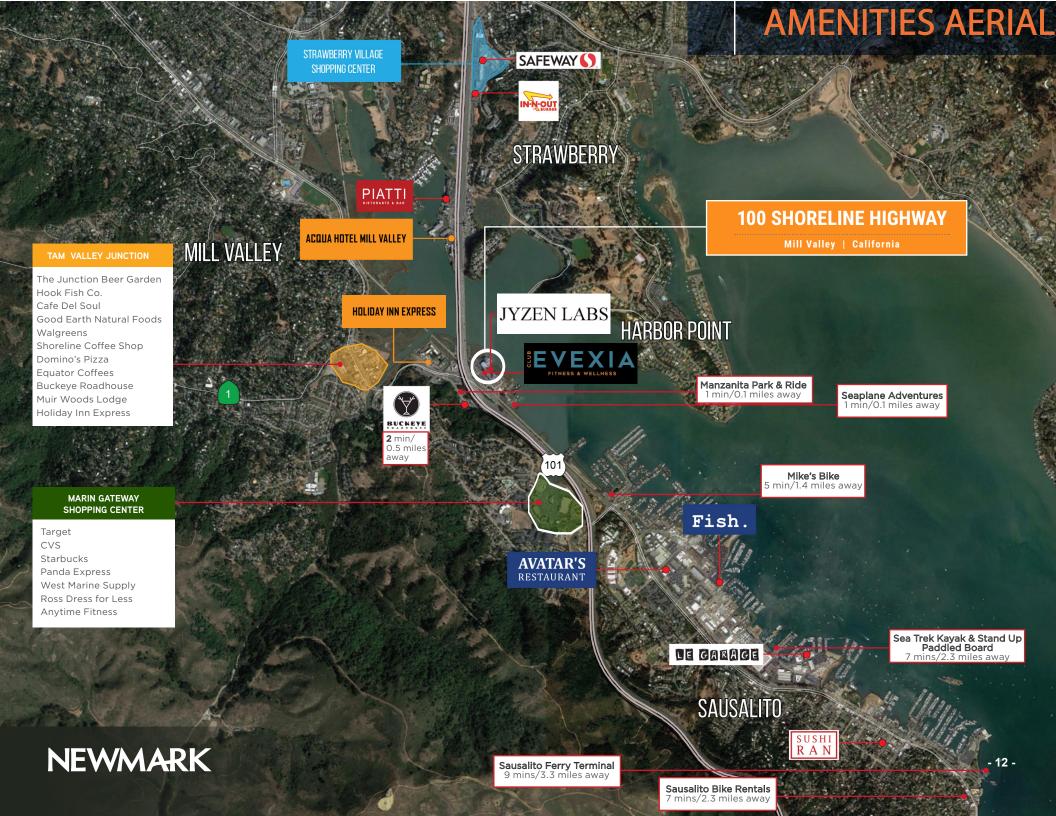

### **100 SHORELINE HIGHWAY**

Mill Valley | California

JYZEN LABS

SHORELINE OFFICE CENTER IS CONVENIENTLY LOCATED NEAR MILL VALLEY'S SHOPPING CENTERS; STRAWBERRY VILLAGE, TAM VALLEY JUNCTION, MARIN GATEWAY AND SAUSALITO'S POPULAR DINING. THE SHOPPING CENTERS OFFER A LARGE VARIETY OF DINING, BANKING, GROCERY AND SHOPPING OPTIONS FOR LOCAL PROFESSIONALS.

### STRAWBERRY VILLAGE SHOPPING

### TAM VALLEY JUNCTION

The Junction Beer Garden Hook Fish Co. Cafe Del Soul Good Earth Natural Foods Walgreens Shoreline Coffee Shop Domino's Pizza Equator Coffees Buckeye Roadhouse Muir Woods Lodge Holiday Inn Express

### MARIN GATEWAY

SHOPPING CENTER Target CVS Starbucks Panda Express West Marine Supply Ross Dress for Less Anytime Fitness

### **FUN ACTIVITIES**

Seaplane Adventures Buckeye Roadhouse Festive Bar & Dining Sea Trek Kayak and Sausalito Bike Rentals Sausalito Ferry Terminal

### SAUSALITO DINING

Sushi Ran Fish. Le Garage Avatars Saylor's Tommy's Wok The Spinnaker Seafood Peddler