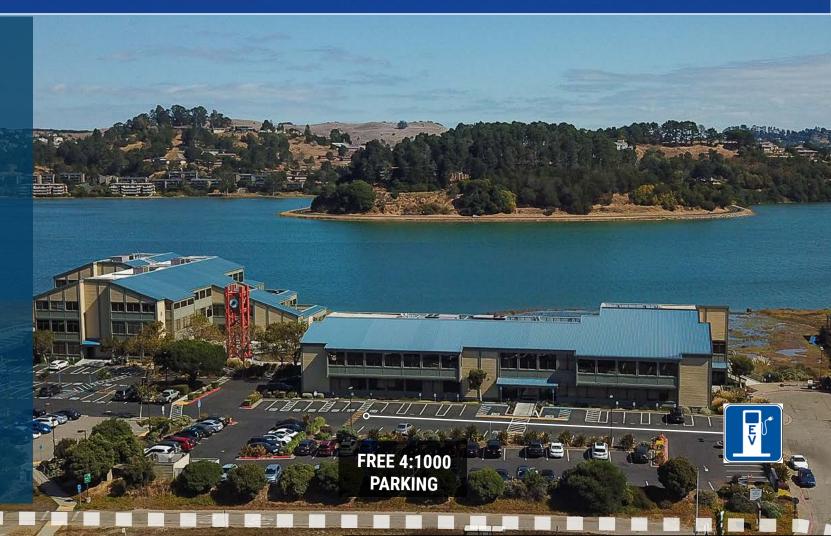

# **PROJECT HIGHTLIGHTS**

**100 SHORELINE HIGHWAY** 

Mill Valley | California

- 3 Story Class A office buildings with stairway access to all floors

- Excellent freeway access Highly visible identity to approximately 40 million cars per year

- 20 minutes from Downtown San Francisco

- Waterfront location with stunning views of Richardson Bay and Mount Tamalpais

- Adjacent to world-class bike route from San Francisco through Marin County

> US 101

### EXCELLENT ECONOMICS

- A fraction of the cost of San Francisco spaces. Substantial savings on rental rates, tenant improvements and operating costs
- Flexibility to layout a variety of configurations, the building offers impressive efficiency
- Free parking at a ratio of 4 spaces per 1,000 SF
- No occupancy taxes in Marin County