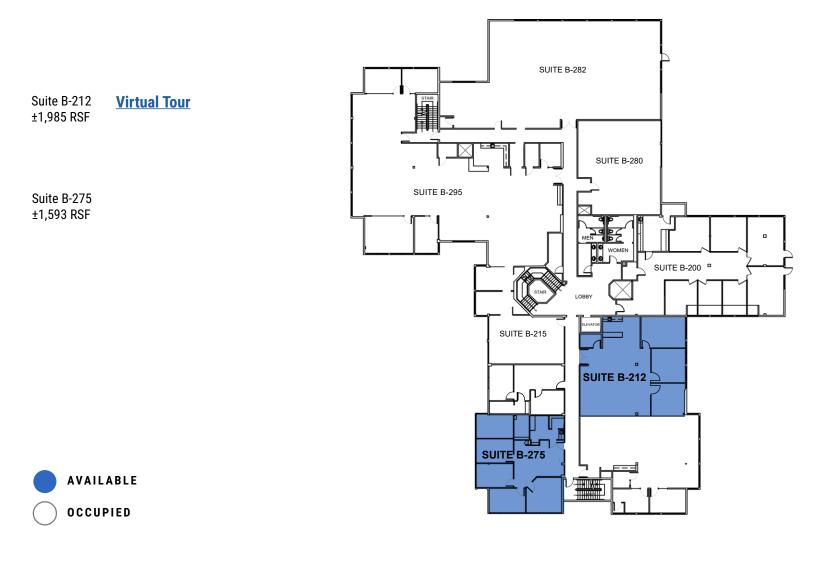

### **AVAILABLE SPACES - BUILDING B**

| 110                                                                                                                                                                                                                                                                                                                                                                                                                                                                                                                                                                                                                                                                                                                                                                                                                                                                                                                                                                                                                                                                                                                                                                                                                                                                                                                                                                                                                                                                                                                                                                                                                                                                                                                                                                                                                                                                                                                                                                                                                                                                                                                            | ±4,322 RSF                                                                                                                                                                                                                                                                                                                                                                                                                                                                                                                                                                                                                                                                                          | VIRTUAL TOU   |
|--------------------------------------------------------------------------------------------------------------------------------------------------------------------------------------------------------------------------------------------------------------------------------------------------------------------------------------------------------------------------------------------------------------------------------------------------------------------------------------------------------------------------------------------------------------------------------------------------------------------------------------------------------------------------------------------------------------------------------------------------------------------------------------------------------------------------------------------------------------------------------------------------------------------------------------------------------------------------------------------------------------------------------------------------------------------------------------------------------------------------------------------------------------------------------------------------------------------------------------------------------------------------------------------------------------------------------------------------------------------------------------------------------------------------------------------------------------------------------------------------------------------------------------------------------------------------------------------------------------------------------------------------------------------------------------------------------------------------------------------------------------------------------------------------------------------------------------------------------------------------------------------------------------------------------------------------------------------------------------------------------------------------------------------------------------------------------------------------------------------------------|-----------------------------------------------------------------------------------------------------------------------------------------------------------------------------------------------------------------------------------------------------------------------------------------------------------------------------------------------------------------------------------------------------------------------------------------------------------------------------------------------------------------------------------------------------------------------------------------------------------------------------------------------------------------------------------------------------|---------------|
| 212                                                                                                                                                                                                                                                                                                                                                                                                                                                                                                                                                                                                                                                                                                                                                                                                                                                                                                                                                                                                                                                                                                                                                                                                                                                                                                                                                                                                                                                                                                                                                                                                                                                                                                                                                                                                                                                                                                                                                                                                                                                                                                                            | ±1,985 RSF                                                                                                                                                                                                                                                                                                                                                                                                                                                                                                                                                                                                                                                                                          | VIRTUAL TOU   |
| 275                                                                                                                                                                                                                                                                                                                                                                                                                                                                                                                                                                                                                                                                                                                                                                                                                                                                                                                                                                                                                                                                                                                                                                                                                                                                                                                                                                                                                                                                                                                                                                                                                                                                                                                                                                                                                                                                                                                                                                                                                                                                                                                            | ±1,593 RSF                                                                                                                                                                                                                                                                                                                                                                                                                                                                                                                                                                                                                                                                                          | 江湖川省          |
| 300                                                                                                                                                                                                                                                                                                                                                                                                                                                                                                                                                                                                                                                                                                                                                                                                                                                                                                                                                                                                                                                                                                                                                                                                                                                                                                                                                                                                                                                                                                                                                                                                                                                                                                                                                                                                                                                                                                                                                                                                                                                                                                                            | ±2,780 RSF                                                                                                                                                                                                                                                                                                                                                                                                                                                                                                                                                                                                                                                                                          | a contraction |
| 311                                                                                                                                                                                                                                                                                                                                                                                                                                                                                                                                                                                                                                                                                                                                                                                                                                                                                                                                                                                                                                                                                                                                                                                                                                                                                                                                                                                                                                                                                                                                                                                                                                                                                                                                                                                                                                                                                                                                                                                                                                                                                                                            | ±1,098 RSF                                                                                                                                                                                                                                                                                                                                                                                                                                                                                                                                                                                                                                                                                          | J.            |
| 386                                                                                                                                                                                                                                                                                                                                                                                                                                                                                                                                                                                                                                                                                                                                                                                                                                                                                                                                                                                                                                                                                                                                                                                                                                                                                                                                                                                                                                                                                                                                                                                                                                                                                                                                                                                                                                                                                                                                                                                                                                                                                                                            | ±1,915 RSF                                                                                                                                                                                                                                                                                                                                                                                                                                                                                                                                                                                                                                                                                          | VIRTUAL TOU   |
| CONSTRUCTION OF STREET, STREET | A COMPANY OF THE OWNER OF |               |

# **SECOND FLOOR-PLAN**

Richardson Bay