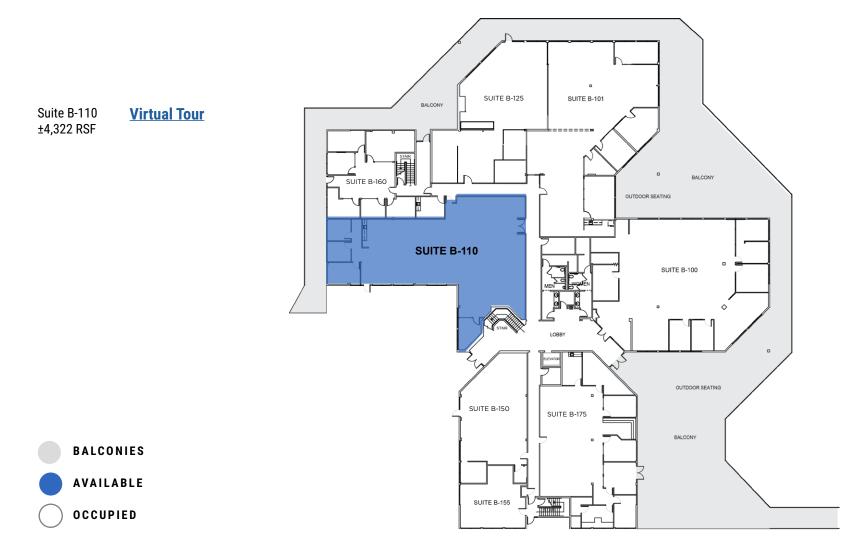

### **AVAILABLE SPACES - BUILDING B**

| 110                                                                                                                                                                                                                                                                                                                                                                                                                                                                                                                                                                                                                                                                                                                                                                                                                                                                                                                                                                                                                                                                                                                                                                                                                                                                                                                                                                                                                                                                                                                                                                                                                                                                                                                                                                                                                                                                                                                                                                                                                                                                                                                            | ±4,322 RSF                                                                                                                                                                                                                                                                                                                                                                                                                                                                                                                                                                                                                                                                                          | VIRTUAL TOU   |
|--------------------------------------------------------------------------------------------------------------------------------------------------------------------------------------------------------------------------------------------------------------------------------------------------------------------------------------------------------------------------------------------------------------------------------------------------------------------------------------------------------------------------------------------------------------------------------------------------------------------------------------------------------------------------------------------------------------------------------------------------------------------------------------------------------------------------------------------------------------------------------------------------------------------------------------------------------------------------------------------------------------------------------------------------------------------------------------------------------------------------------------------------------------------------------------------------------------------------------------------------------------------------------------------------------------------------------------------------------------------------------------------------------------------------------------------------------------------------------------------------------------------------------------------------------------------------------------------------------------------------------------------------------------------------------------------------------------------------------------------------------------------------------------------------------------------------------------------------------------------------------------------------------------------------------------------------------------------------------------------------------------------------------------------------------------------------------------------------------------------------------|-----------------------------------------------------------------------------------------------------------------------------------------------------------------------------------------------------------------------------------------------------------------------------------------------------------------------------------------------------------------------------------------------------------------------------------------------------------------------------------------------------------------------------------------------------------------------------------------------------------------------------------------------------------------------------------------------------|---------------|
| 212                                                                                                                                                                                                                                                                                                                                                                                                                                                                                                                                                                                                                                                                                                                                                                                                                                                                                                                                                                                                                                                                                                                                                                                                                                                                                                                                                                                                                                                                                                                                                                                                                                                                                                                                                                                                                                                                                                                                                                                                                                                                                                                            | ±1,985 RSF                                                                                                                                                                                                                                                                                                                                                                                                                                                                                                                                                                                                                                                                                          | VIRTUAL TOU   |
| 275                                                                                                                                                                                                                                                                                                                                                                                                                                                                                                                                                                                                                                                                                                                                                                                                                                                                                                                                                                                                                                                                                                                                                                                                                                                                                                                                                                                                                                                                                                                                                                                                                                                                                                                                                                                                                                                                                                                                                                                                                                                                                                                            | ±1,593 RSF                                                                                                                                                                                                                                                                                                                                                                                                                                                                                                                                                                                                                                                                                          | 江湖川省          |
| 300                                                                                                                                                                                                                                                                                                                                                                                                                                                                                                                                                                                                                                                                                                                                                                                                                                                                                                                                                                                                                                                                                                                                                                                                                                                                                                                                                                                                                                                                                                                                                                                                                                                                                                                                                                                                                                                                                                                                                                                                                                                                                                                            | ±2,780 RSF                                                                                                                                                                                                                                                                                                                                                                                                                                                                                                                                                                                                                                                                                          | a contraction |
| 311                                                                                                                                                                                                                                                                                                                                                                                                                                                                                                                                                                                                                                                                                                                                                                                                                                                                                                                                                                                                                                                                                                                                                                                                                                                                                                                                                                                                                                                                                                                                                                                                                                                                                                                                                                                                                                                                                                                                                                                                                                                                                                                            | ±1,098 RSF                                                                                                                                                                                                                                                                                                                                                                                                                                                                                                                                                                                                                                                                                          | J.            |
| 386                                                                                                                                                                                                                                                                                                                                                                                                                                                                                                                                                                                                                                                                                                                                                                                                                                                                                                                                                                                                                                                                                                                                                                                                                                                                                                                                                                                                                                                                                                                                                                                                                                                                                                                                                                                                                                                                                                                                                                                                                                                                                                                            | ±1,915 RSF                                                                                                                                                                                                                                                                                                                                                                                                                                                                                                                                                                                                                                                                                          | VIRTUAL TOU   |
| CONSTRUCTION OF STREET, STREET | A COMPANY OF THE OWNER OF |               |

# **FIRST FLOOR-PLAN**