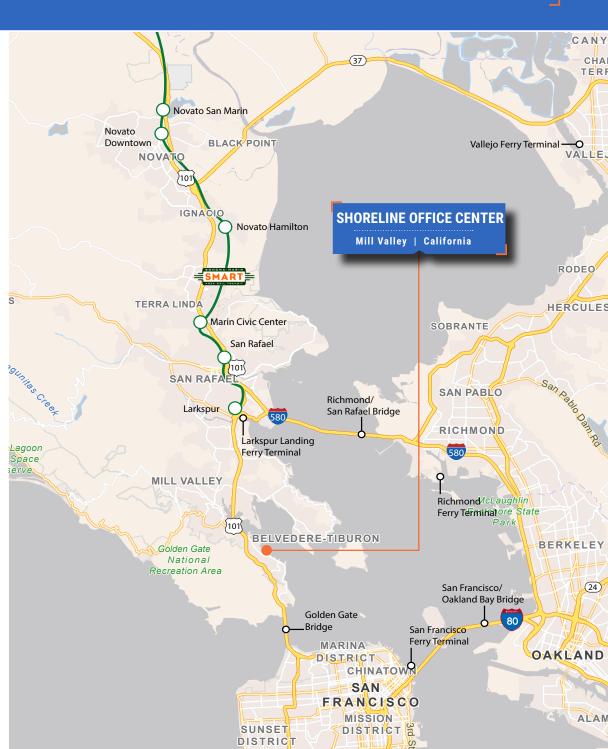

# **TRANSPORTATION MAP**

### **100 SHORELINE HIGHWAY**

Mill Valley | California

| Larkspur Landing<br>Ferry Termnal | 3 Miles  |
|-----------------------------------|----------|
| Richmond/San Rafael<br>Bridge     | 9 Miles  |
| Marina District<br>San Francisco  | 11 Miles |
| Hwy-37                            | 14 Miles |

= SMART Stations

NEWMARK