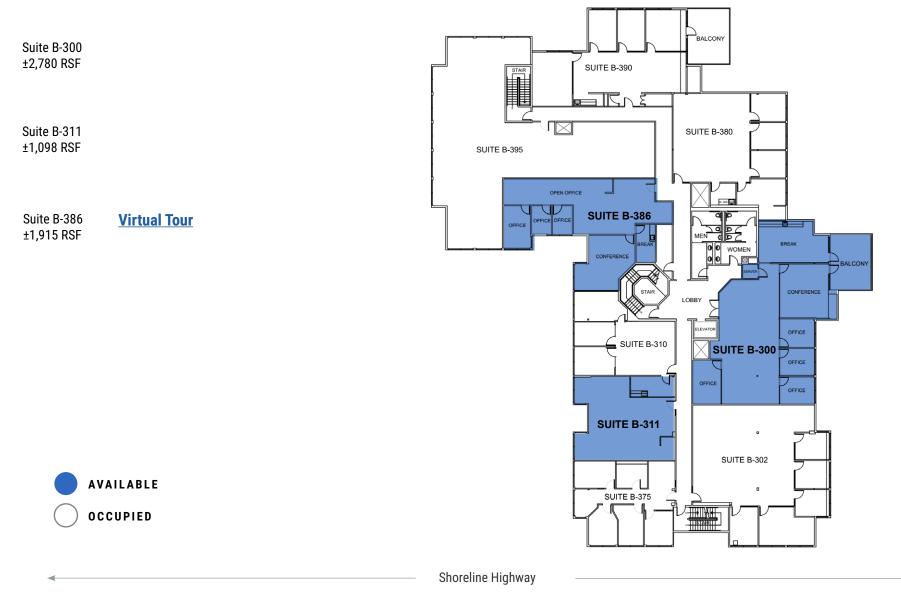

### **AVAILABLE SPACES - BUILDING B**

| 110                                                                                                                                                                                                                                                                                                                                                                                                                                                                                                                                                                                                                                                                                                                                                                                                                                                                                                                                                                                                                                                                                                                                                                                                                                                                                                                                                                                                                                                                                                                                                                                                                                                                                                                                                                                                                                                                                                                                                                                                                                                                                                                            | ±4,322 RSF                                                                                                                                                                                                                                                                                                                                                                                                                                                                                                                                                                                                                                                                                          | VIRTUAL TOU   |
|--------------------------------------------------------------------------------------------------------------------------------------------------------------------------------------------------------------------------------------------------------------------------------------------------------------------------------------------------------------------------------------------------------------------------------------------------------------------------------------------------------------------------------------------------------------------------------------------------------------------------------------------------------------------------------------------------------------------------------------------------------------------------------------------------------------------------------------------------------------------------------------------------------------------------------------------------------------------------------------------------------------------------------------------------------------------------------------------------------------------------------------------------------------------------------------------------------------------------------------------------------------------------------------------------------------------------------------------------------------------------------------------------------------------------------------------------------------------------------------------------------------------------------------------------------------------------------------------------------------------------------------------------------------------------------------------------------------------------------------------------------------------------------------------------------------------------------------------------------------------------------------------------------------------------------------------------------------------------------------------------------------------------------------------------------------------------------------------------------------------------------|-----------------------------------------------------------------------------------------------------------------------------------------------------------------------------------------------------------------------------------------------------------------------------------------------------------------------------------------------------------------------------------------------------------------------------------------------------------------------------------------------------------------------------------------------------------------------------------------------------------------------------------------------------------------------------------------------------|---------------|
| 212                                                                                                                                                                                                                                                                                                                                                                                                                                                                                                                                                                                                                                                                                                                                                                                                                                                                                                                                                                                                                                                                                                                                                                                                                                                                                                                                                                                                                                                                                                                                                                                                                                                                                                                                                                                                                                                                                                                                                                                                                                                                                                                            | ±1,985 RSF                                                                                                                                                                                                                                                                                                                                                                                                                                                                                                                                                                                                                                                                                          | VIRTUAL TOU   |
| 275                                                                                                                                                                                                                                                                                                                                                                                                                                                                                                                                                                                                                                                                                                                                                                                                                                                                                                                                                                                                                                                                                                                                                                                                                                                                                                                                                                                                                                                                                                                                                                                                                                                                                                                                                                                                                                                                                                                                                                                                                                                                                                                            | ±1,593 RSF                                                                                                                                                                                                                                                                                                                                                                                                                                                                                                                                                                                                                                                                                          | 江湖川省          |
| 300                                                                                                                                                                                                                                                                                                                                                                                                                                                                                                                                                                                                                                                                                                                                                                                                                                                                                                                                                                                                                                                                                                                                                                                                                                                                                                                                                                                                                                                                                                                                                                                                                                                                                                                                                                                                                                                                                                                                                                                                                                                                                                                            | ±2,780 RSF                                                                                                                                                                                                                                                                                                                                                                                                                                                                                                                                                                                                                                                                                          | a contraction |
| 311                                                                                                                                                                                                                                                                                                                                                                                                                                                                                                                                                                                                                                                                                                                                                                                                                                                                                                                                                                                                                                                                                                                                                                                                                                                                                                                                                                                                                                                                                                                                                                                                                                                                                                                                                                                                                                                                                                                                                                                                                                                                                                                            | ±1,098 RSF                                                                                                                                                                                                                                                                                                                                                                                                                                                                                                                                                                                                                                                                                          | J.            |
| 386                                                                                                                                                                                                                                                                                                                                                                                                                                                                                                                                                                                                                                                                                                                                                                                                                                                                                                                                                                                                                                                                                                                                                                                                                                                                                                                                                                                                                                                                                                                                                                                                                                                                                                                                                                                                                                                                                                                                                                                                                                                                                                                            | ±1,915 RSF                                                                                                                                                                                                                                                                                                                                                                                                                                                                                                                                                                                                                                                                                          | VIRTUAL TOU   |
| CONSTRUCTION OF STREET, STREET | A COMPANY OF THE OWNER OF |               |

# **THIRD FLOOR-PLAN**

Richardson Bay