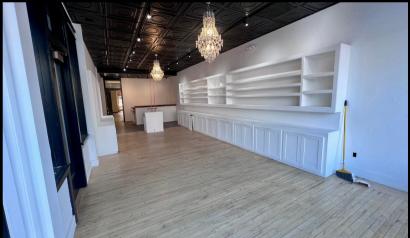

This beautiful retail space in downtown Bend features large windows, Bond Street storefront, an abundance of natural light and warehouse/office area. The suite can be demised into two smaller suites with a shared hallway and restroom. Large patio area in rear via Tin Pan Alley with two private parking spaces. Suite is currently zoned retail but is also a perfect spot for a quick service restaurant or bar with a change of use.

## **Property Highlights**

- Large open storefront
- Large open back area
- Private office in rear
- Open air glass enclosed garden area in middle of suite
- Private Restroom
- Utility Sink
- Large Patio/Parking Area for 2 Vehicles via Tin Pan Alley
- 2024 Estimated CAMs: \$0.54/sf/Mo.