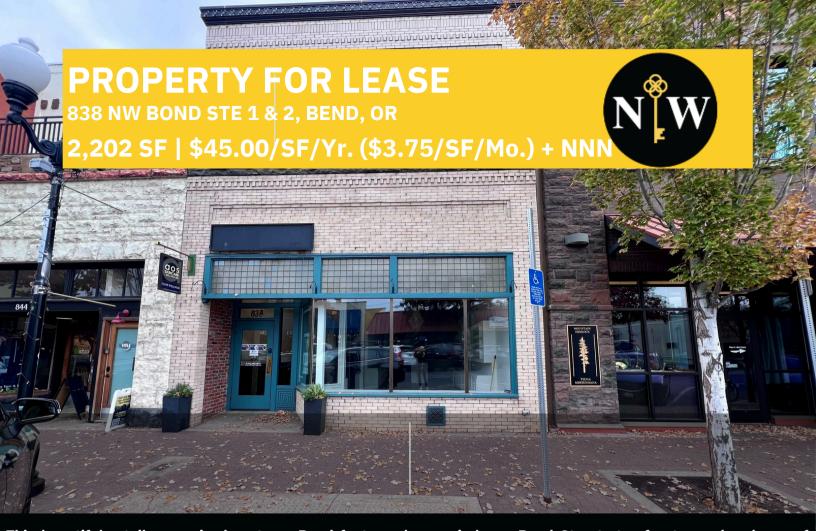

## **PROPERTY FOR LEASE**

Available Space Ste 1/2 | 2,202 SF

Address 838 NW BOND ST BEND, OR 97703

**AVAILABLE NOW** 

Mollie Boyd, Broker mollie@nwkeypm.com (541) 350-6656

Amy Cecil, Principal Broker amy@nwkeypm.com (541) 420-8890

This beautiful retail space in downtown Bend features large windows, Bond Street storefront, an abundance of natural light and warehouse/office area. The suite can be demised into two smaller suites with a shared hallway and restroom. Large patio area in rear via Tin Pan Alley with two private parking spaces. Suite is currently zoned retail but is also a perfect spot for a quick service restaurant or bar with a change of use.