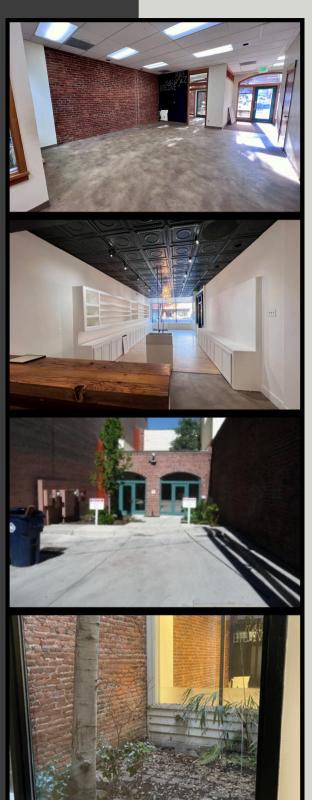

This beautiful retail space in downtown Bend features large windows, Bond Street storefront, an abundance of natural light and warehouse/office area. The suite can be demised into two smaller suites with a shared hallway and restroom. Large patio area in rear via Tin Pan Alley with two private parking spaces. Suite is currently zoned retail but is also a perfect spot for a quick service restaurant or bar with a change of use.

## **Property Highlights**

- Large open storefront
- Large open back area
- Private office in rear
- Open air glass enclosed garden area in middle of suite
- Private Restroom
- Utility Sink
- Large Patio/Parking Area for 2 Vehicles via Tin Pan Alley
- 2024 Estimated CAMs: \$0.54/sf/Mo.