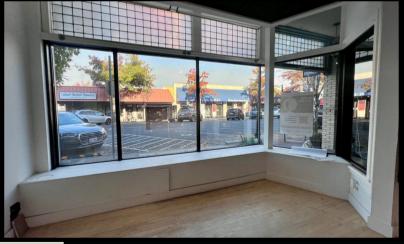

This beautiful retail space in downtown Bend features large windows, Bond Street storefront, an abundance of natural light and warehouse/office area. The suite can be demised into two smaller suites with a shared hallway and restroom. Large patio area in rear via Tin Pan Alley with two private parking spaces. Suite is currently zoned retail but is also a perfect spot for a quick service restaurant or bar with a change of use.

## **Property Highlights**

- Large open storefront
- Large open back area
- Private office in rear
- Open air glass enclosed garden area in middle of suite
- Private Restroom
- Utility Sink
- Large Patio/Parking Area for 2 Vehicles via Tin Pan Alley
- 2024 Estimated CAMs: \$0.54/sf/Mo.