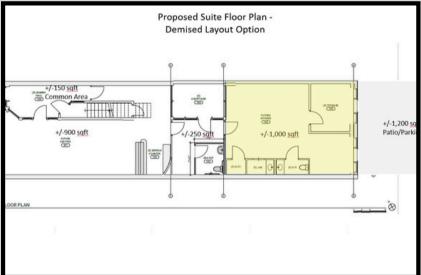

This beautiful retail space in downtown Bend features large windows, Bond Street storefront, an abundance of natural light and warehouse/office area. The suite can be demised into two smaller suites with a shared hallway and restroom. Large patio area in rear via Tin Pan Alley with two private parking spaces. Suite is currently zoned retail but is also a perfect spot for a quick service restaurant or bar with a change of use.

## **Property Highlights**

- Large open storefront
- Large open back area
- Private office in rear
- Open air glass enclosed garden area in middle of suite
- Private Restroom
- Utility Sink
- Large Patio/Parking Area for 2 Vehicles via Tin Pan Alley
- 2024 Estimated CAMs: \$0.54/sf/Mo.