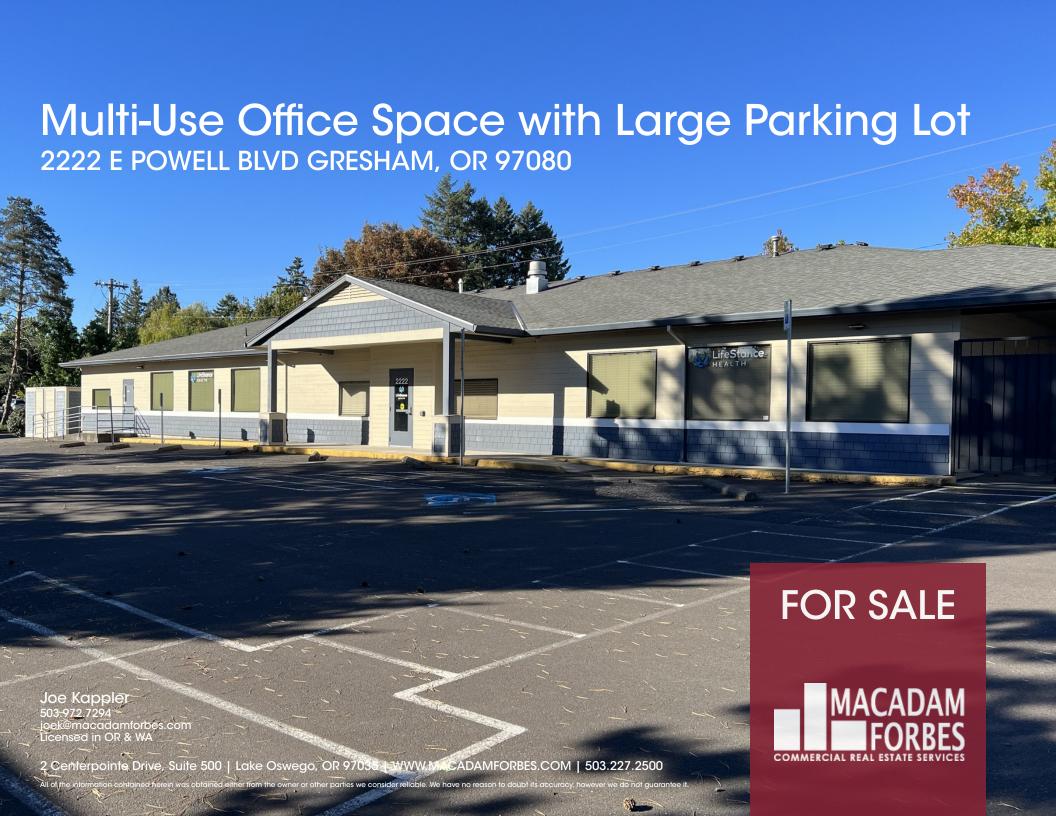

## FOR SALE

Rare opportunity to purchase a recently updated 5,364 SF former counseling office with an over abundance of parking on a large 1.23 acre lot. The property also benefits from visibility on E Powell Boulevard along with a monument sign. The building is demised into 14 private offices, a large reception area, breakroom and an oversized meeting room. Property is zoned CC (Community Commercial, City of Gresham), which allows a variety of uses including office/clinic uses, daycare, retail, autodependent uses and more.

## **PROPERTY HIGHLIGHTS**

- Abundant parking
- Monument sign on E Powell Boulevard
- Heavy private office buildout
- Recently remodeled building

## **OFFERING SUMMARY**

| Sale Price:     | \$1,575,000 |
|-----------------|-------------|
| Lot Size:       | 1.23 Acres  |
| Building Size:  | 5,364 SF    |
| Property Taxes: | \$19,554    |

| DEMOGRAPHICS      | 0.25 MILES | 0.5 MILES | 1 MILE   |
|-------------------|------------|-----------|----------|
| Total Households  | 537        | 2,162     | 7,165    |
| Total Population  | 1,477      | 5,811     | 18,817   |
| Average HH Income | \$45,862   | \$52,040  | \$60,993 |