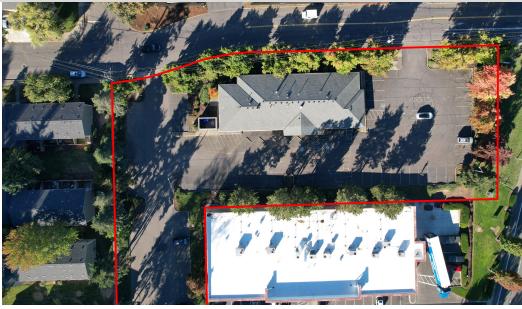

## FOR SALE

Rare opportunity to purchase a recently updated 5,364 SF former counseling office with an over abundance of parking on a large 1.23 acre lot. The property also benefits from visibility on E Powell Boulevard along with a monument sign. The building is demised into 14 private offices, a large reception area, breakroom and an oversized meeting room. Property is zoned CC (Community Commercial, City of Gresham), which allows a variety of uses including office/clinic uses, daycare, retail, autodependent uses and more.

## **OFFERING SUMMARY**

| Sale Price:     | \$1,575,000 |
|-----------------|-------------|
| Lot Size:       | 1.23 Acres  |
| Building Size:  | 5,364 SF    |
| Property Taxes: | \$19,554    |

| DEMOGRAPHICS      | 0.25 MILES | 0.5 MILES | 1 MILE   |
|-------------------|------------|-----------|----------|
| Total Households  | 537        | 2,162     | 7,165    |
| Total Population  | 1,477      | 5,811     | 18,817   |
| Average HH Income | \$45,862   | \$52,040  | \$60,993 |