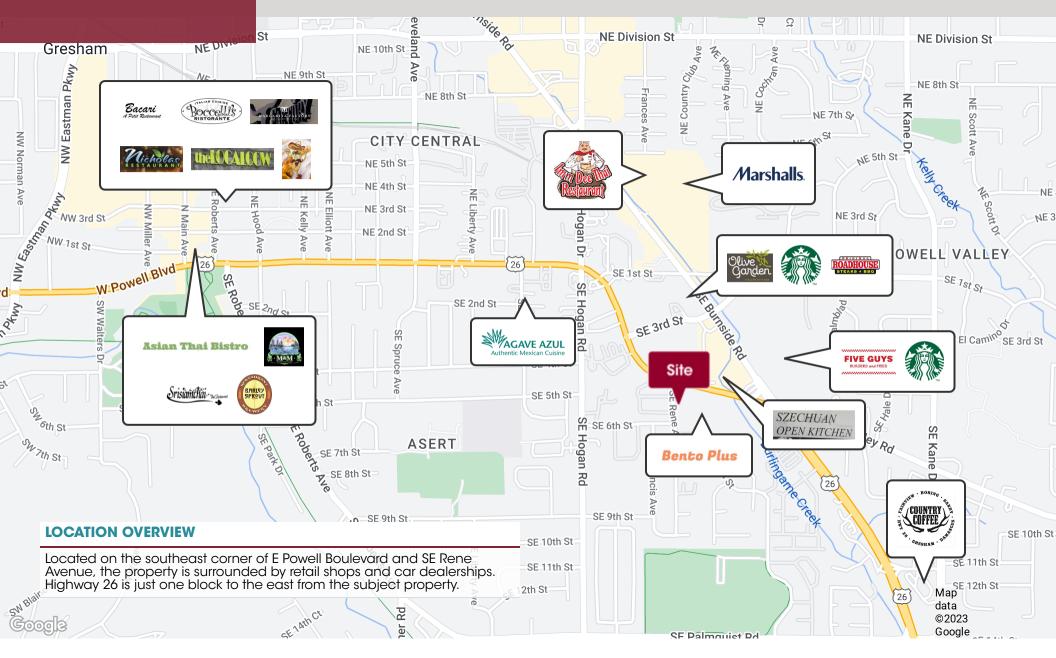

## FOR SALE

Rare opportunity to purchase a recently updated 5,364 SF former counseling office with an over abundance of parking on a large 1.23 acre lot. The property also benefits from visibility on E Powell Boulevard along with a monument sign. The building is demised into 14 private offices, a large reception area, breakroom and an oversized meeting room. Property is zoned CC (Community Commercial, City of Gresham), which allows a variety of uses including office/clinic uses, daycare, retail, autodependent uses and more.