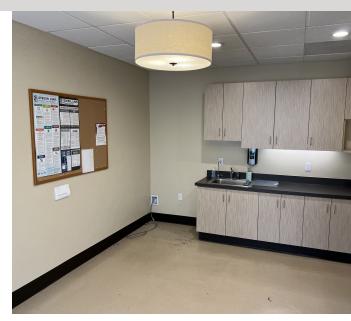

## FOR SALE

Rare opportunity to purchase a recently updated 5,364 SF former counseling office with an over abundance of parking on a large 1.23 acre lot. The property also benefits from visibility on E Powell Boulevard along with a monument sign. The building is demised into 14 private offices, a large reception area, breakroom and an oversized meeting room. Property is zoned CC (Community Commercial, City of Gresham), which allows a variety of uses including office/clinic uses, daycare, retail, autodependent uses and more.