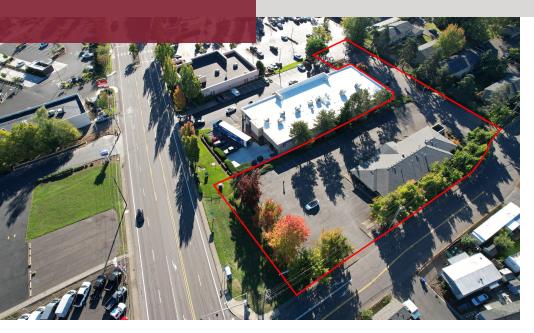

## FOR SALE

Rare opportunity to purchase a recently updated 5,364 SF former counseling office with an over abundance of parking on a large 1.23 acre lot. The property also benefits from visibility on E Powell Boulevard along with a monument sign. The building is demised into 14 private offices, a large reception area, breakroom and an oversized meeting room. Property is zoned CC (Community Commercial, City of Gresham), which allows a variety of uses including office/clinic uses, daycare, retail, autodependent uses and more.

## **OFFERING SUMMARY**

| Sale Price:     | \$1,575,000 |
|-----------------|-------------|
| Lot Size:       | 1.23 Acres  |
| Building Size:  | 5,364 SF    |
| Property Taxes: | \$19,554    |

| DEMOGRAPHICS      | 0.25 MILES | 0.5 MILES | 1 MILE   |
|-------------------|------------|-----------|----------|
| Total Households  | 537        | 2,162     | 7,165    |
| Total Population  | 1,477      | 5,811     | 18,817   |
| Average HH Income | \$45,862   | \$52,040  | \$60,993 |