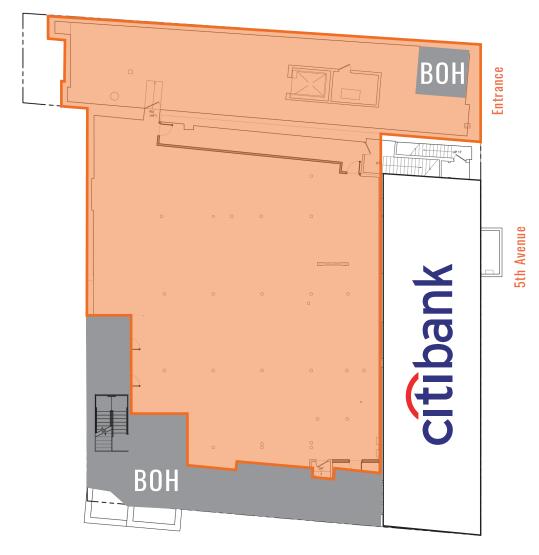

FREDDY SOUID FSouid@ksrny.com 917.968.0329

Floor Plans:

Ground Floor - 7,500 SF (existing condition)