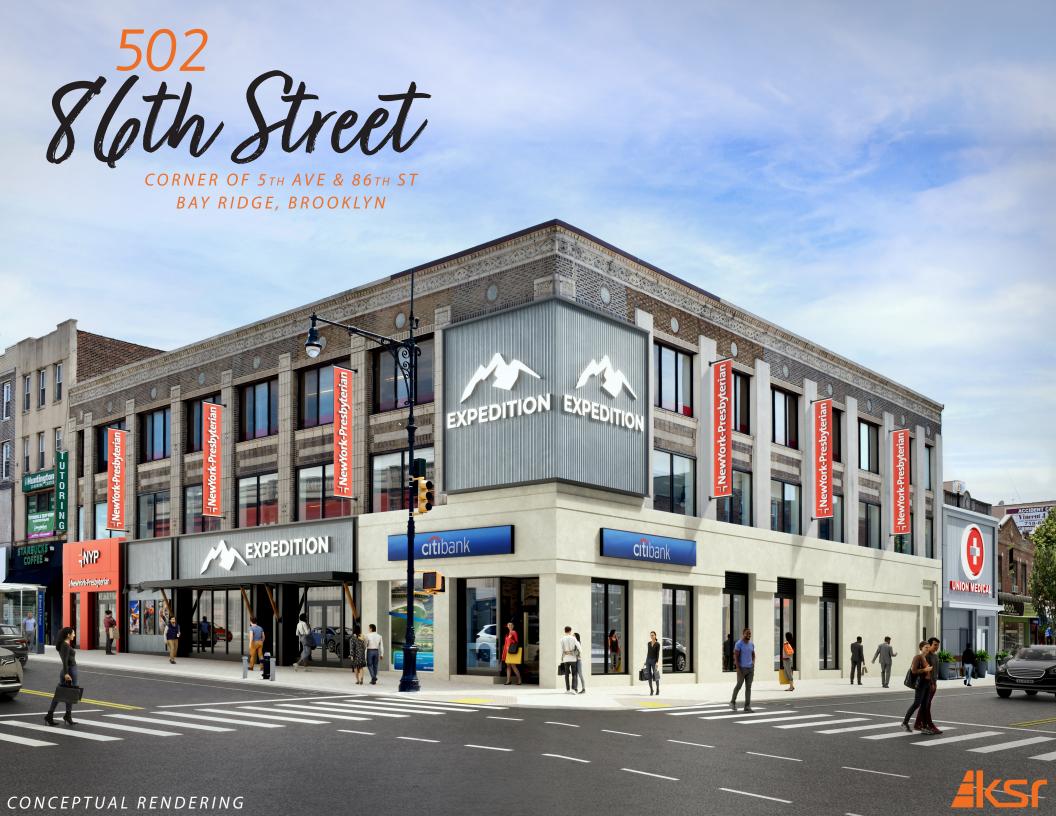

## 86TH STREE CORNER OF 86TH ST & 5TH AVE | BAY RIDGE

## **PROPERTY HIGHLIGHTS**

- High visibility frontage along 86th Street
- Ideal location with fantastic branding opportunity on the corner of 86th Street & 5th Avenue
- High foot traffic area with incredible visibility
- Close proximity to 86th street "R" subway station which sees and average of 3.4M riders annually
- Neighbors include: NY Presbyterian, Citibank, NYU, Starbucks, Burger King, Popeye's, Verizon, Claire's, Kung Fu Tea, Bath & Body Works, Vitamin Shoppe, European Wax Center, Baskin Robbins, T-Mobile, Dunkin', Chipotle

## SIZE

**Ground Floor:** up to 7,500 SF (divisible)

Lower Level: up to 8,500 SF selling space

**FRONTAGE** 50'

**CEILING HEIGHTS** 

**POSSESSION** 

**Immediate** 

**TRANSPORTATION** 