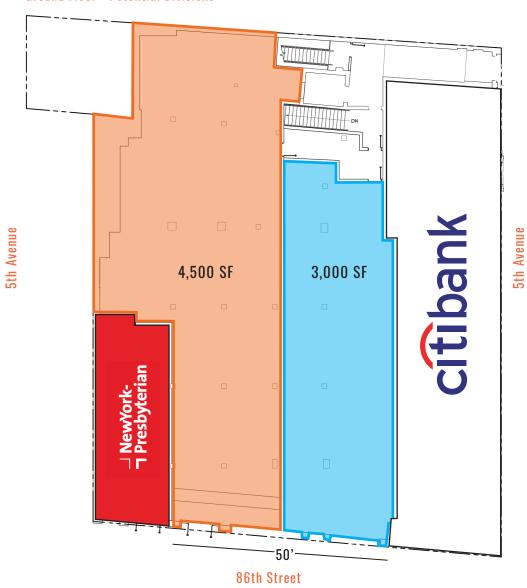

## **Ground Floor - Potential Divisions**

Floor Plans: Lower Level - 8,500 SF

86th Street