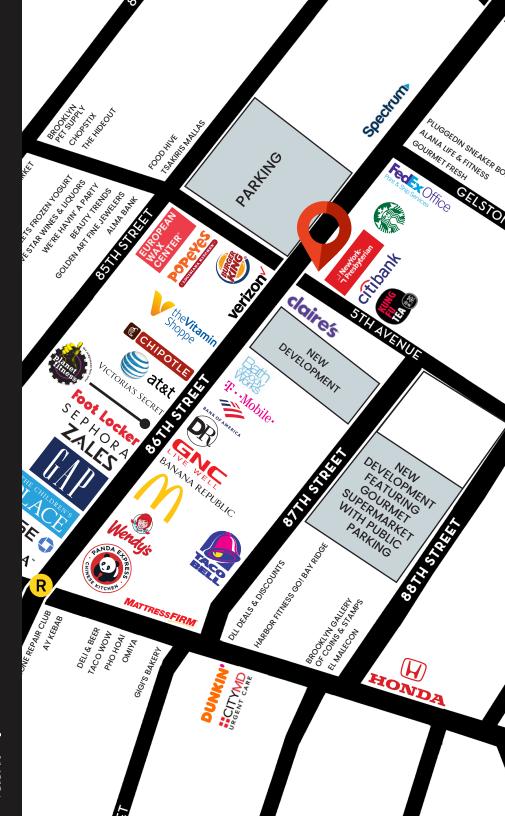

## **PROPERTY HIGHLIGHTS**

- High visibility frontage along 86th Street
- Ideal location with fantastic branding opportunity on the corner of 86th Street & 5th Avenue
- High foot traffic area with incredible visibility
- Close proximity to 86th street "R" subway station which sees and average of 3.4M riders annually
- Neighbors include: NY Presbyterian, Citibank, NYU, Starbucks, Burger King, Popeye's, Verizon, Claire's, Kung Fu Tea, Bath & Body Works, Vitamin Shoppe, European Wax Center, Baskin Robbins, T-Mobile, Dunkin', Chipotle