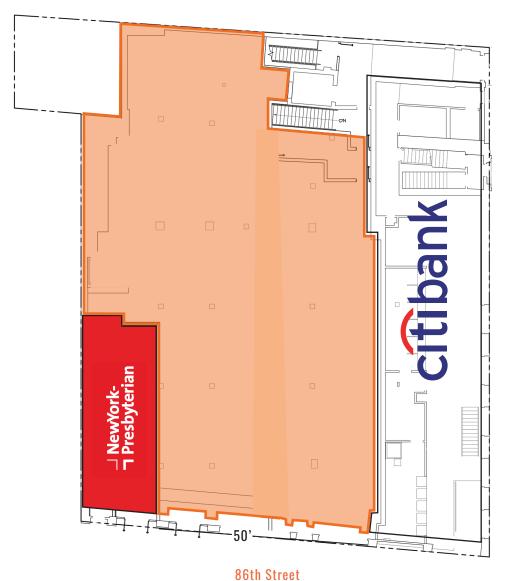

FREDDY SOUID FSouid@ksrny.com 917.968.0329

Floor Plans:

Ground Floor - 7,500 SF (existing condition)