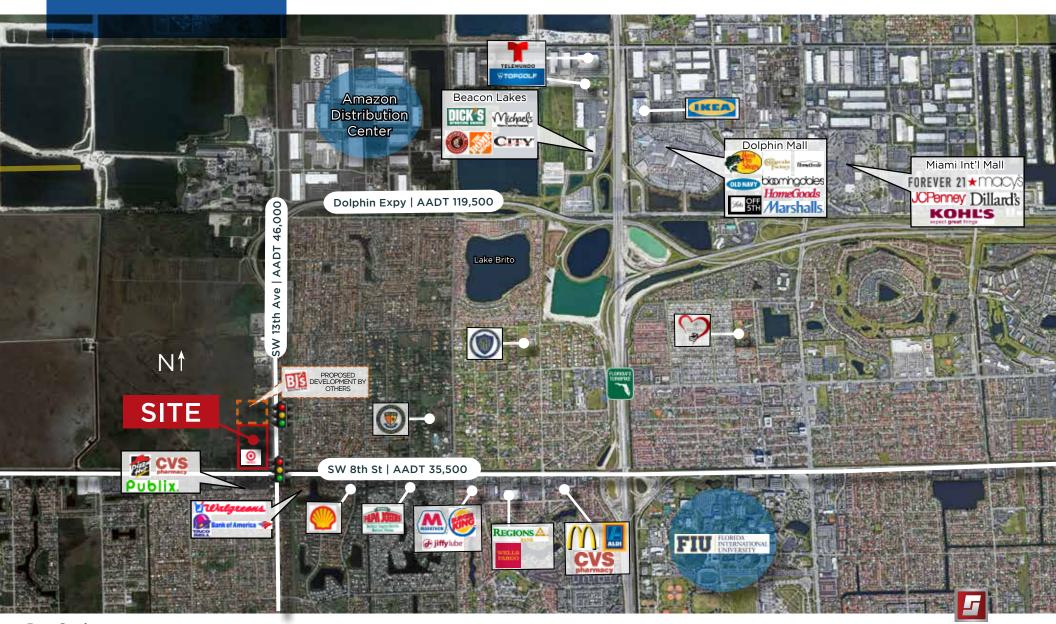

or Force 1.858 8.614 18.828

\*Source: SitesUSA, 2024

#### **PROPERTY HIGHLIGHTS**

- New Target-anchored shopping center
- · Located at the corner of SW 137th Avenue & NW 8th Avenue
- 31,432 total retail SF available retail inline and restaurant space
- 12,457 SF junior anchor space available
- · Located just west of the Florida Turnpike
- Approximate completion date of 1Q 2024

8TH STREET ACCESS SW 8th Street | AADT 53,500

Dan Coyle

Dan.Coyle@Stiles.com

954.627.9272

**Building Better Retail Experiences** 



### **SITE PLAN**

## WEST DADE MARKETPLACE

SW 137TH AVENUE AND SW 8TH STREET, MIAMI, FL



Dan Coyle Dan.Coyle@Stiles.com 954.627.9272

**Building Better Retail Experiences** 



### **RETAIL AERIAL**

# **WEST DADE MARKETPLACE**

SW 137TH AVENUE AND SW 8TH STREET, MIAMI, FL



Dan Coyle Dan.Coyle Stiles.com 954.627.9272

**Building Better Retail Experiences**