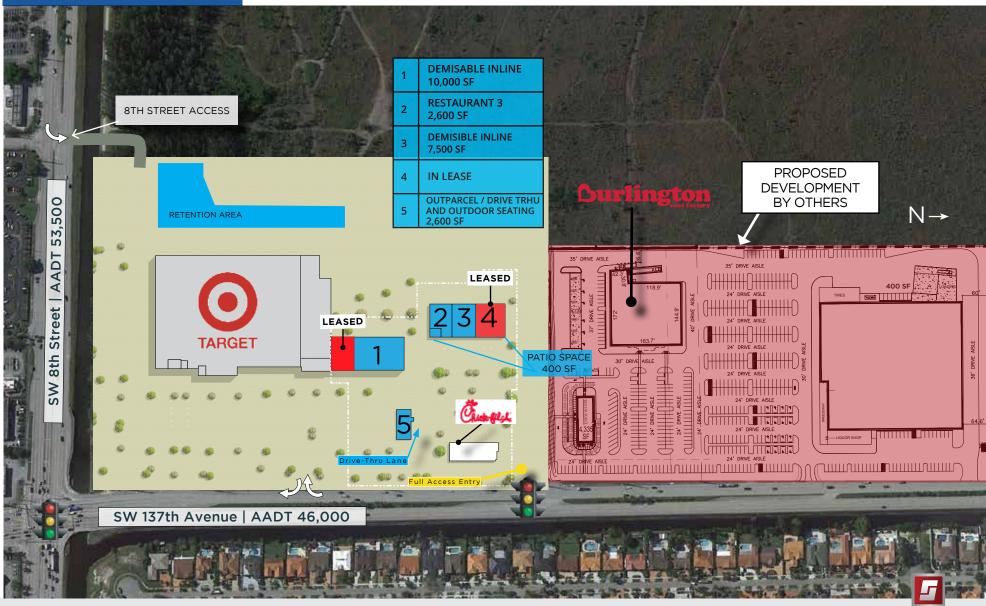

### **SITE PLAN**

#### **PROPERTY HIGHLIGHTS**

- New Target-anchored shopping center
- · Located at the corner of SW 137th Avenue & NW 8th Avenue
- 31,432 total retail SF available retail inline and restaurant space
- 12,457 SF junior anchor space available
- · Located just west of the Florida Turnpike
- Approximate completion date of 1Q 2024

8TH STREET ACCESS SW 8th Street | AADT 53,500

Dan Coyle

Dan.Coyle@Stiles.com

954.627.9272

**Building Better Retail Experiences** 