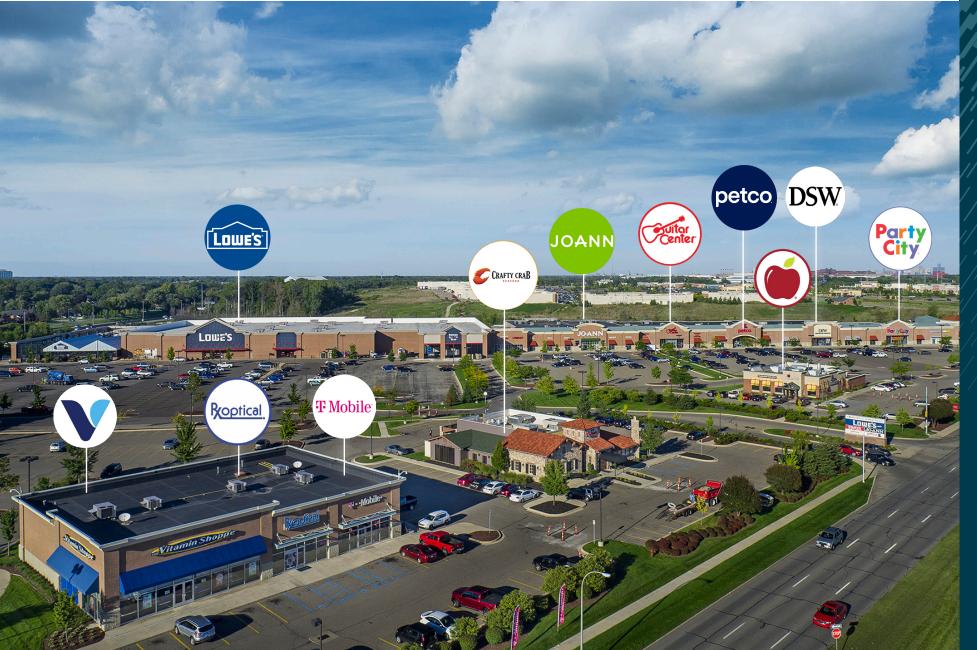

The center is anchored by: Lowe's, Jo-Ann Fabrics, Guitar Center, Petco, DSW, Party City, and Aldi.

#### **Co-Tenants**