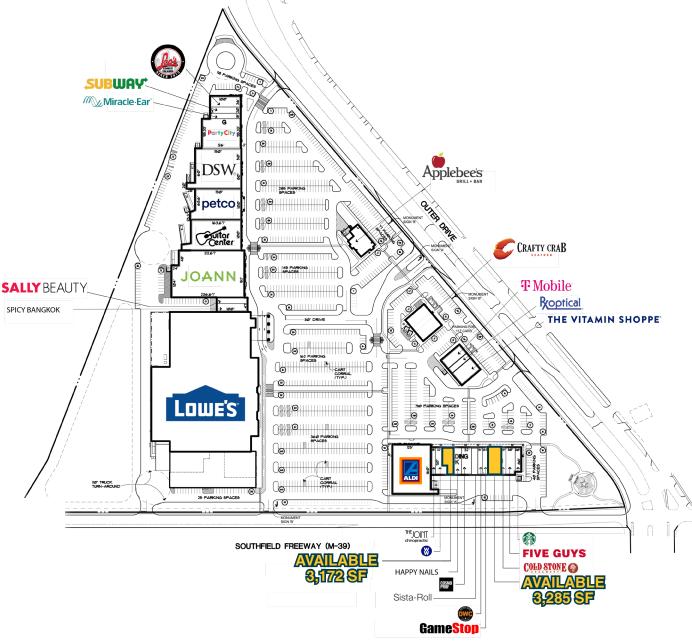

#### Availability

3,172 SF 3,285 SF

The center is anchored by: Lowe's, Jo-Ann Fabrics, Guitar Center, Petco, DSW, Party City, and Aldi.

SITE PLAN

**BIRDS EYE AERIAI** 