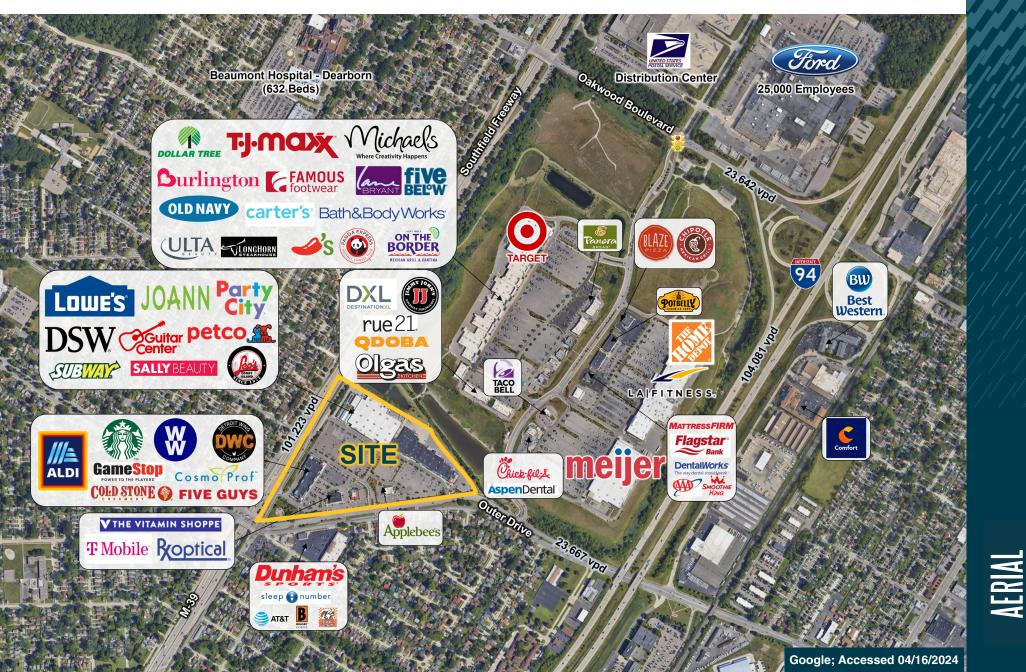

#### Features

Independence Marketplace is located at Southfield Freeway (M-39) and Outer Drive in Allen Park. The center has direct access and visibility to/from both Southfield Freeway and Outer Drive. Independence Marketplace is adjacent to almost 700,000 SF of retail at Fairlane Green, making this the major retail hub in the trade area.

SITE PLAN

**BIRDS EYE AERIAI** 