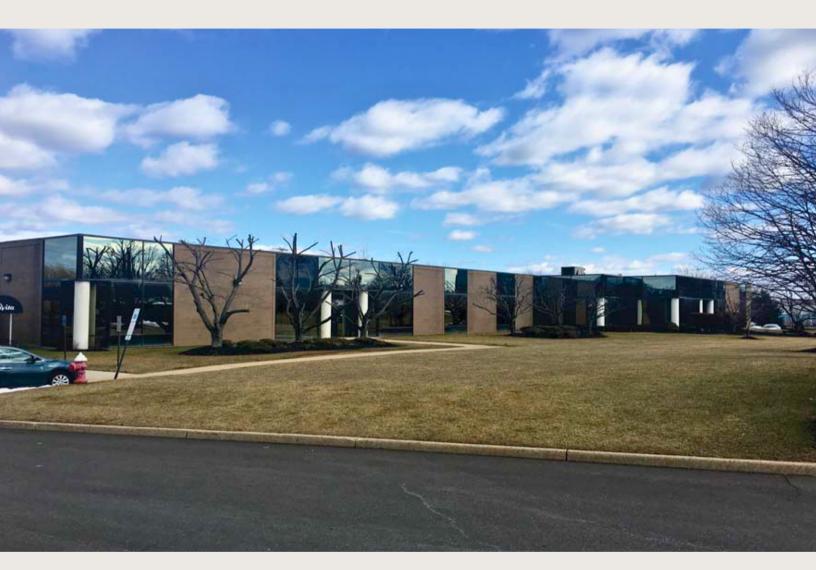

#### 60 BLACKSMITH ROAD AVAILABLE FOR LEASE AND SALE

#### FEATURES

- 20,000 SF single-story office building
  - 10,745 SF available for lease
- Extremely adaptable floorplan
- Suite features three sides of glass
- Strong rental income from national tenant (Davita Inc.) on long-term lease
- Available in move-in condition
- Medical uses are Allowable By Right Within
  This "LI" Zoning District in Newtown Township
- 5 parking spaces per 1,000 SF
- Excellent signage/identity
- Beautifully landscaped grounds

#### 60 BLACKSMITH ROAD AVAILABLE FOR LEASE AND SALE

FLOOR PLAN

LOCATION

- Adjacent to the Newtown Athletic Club, the site features a private cul-de-sac setting for the building occupant.
- Several day care centers, banks, hotels, restaurants, and shopping nearby. The Newtown-Yardley interchange of Route 95 is approximately one mile away, providing easy access in any direction.