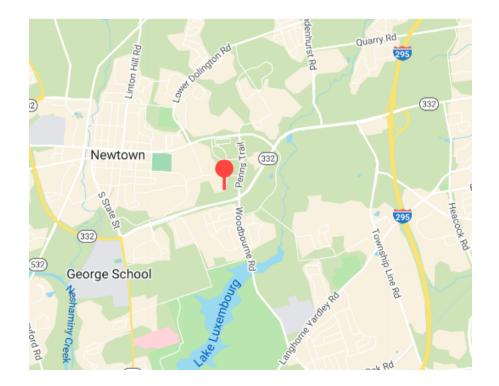

#### 60 BLACKSMITH ROAD AVAILABLE FOR LEASE AND SALE

FLOOR PLAN

LOCATION

- Adjacent to the Newtown Athletic Club, the site features a private cul-de-sac setting for the building occupant.
- Several day care centers, banks, hotels, restaurants, and shopping nearby. The Newtown-Yardley interchange of Route 95 is approximately one mile away, providing easy access in any direction.