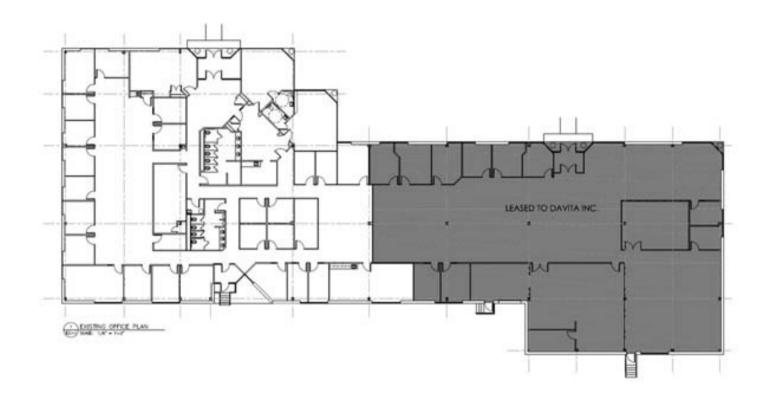

#### FEATURES

- 20,000 SF single-story office building
  - 10,745 SF available for lease
- Extremely adaptable floorplan
- Suite features three sides of glass
- Strong rental income from national tenant (Davita Inc.) on long-term lease
- Available in move-in condition
- Medical uses are Allowable By Right Within
  This "LI" Zoning District in Newtown Township
- 5 parking spaces per 1,000 SF
- Excellent signage/identity
- Beautifully landscaped grounds

#### 60 BLACKSMITH ROAD AVAILABLE FOR LEASE AND SALE

FLOOR PLAN

LOCATION

- Adjacent to the Newtown Athletic Club, the site features a private cul-de-sac setting for the building occupant.
- Several day care centers, banks, hotels, restaurants, and shopping nearby. The Newtown-Yardley interchange of Route 95 is approximately one mile away, providing easy access in any direction.