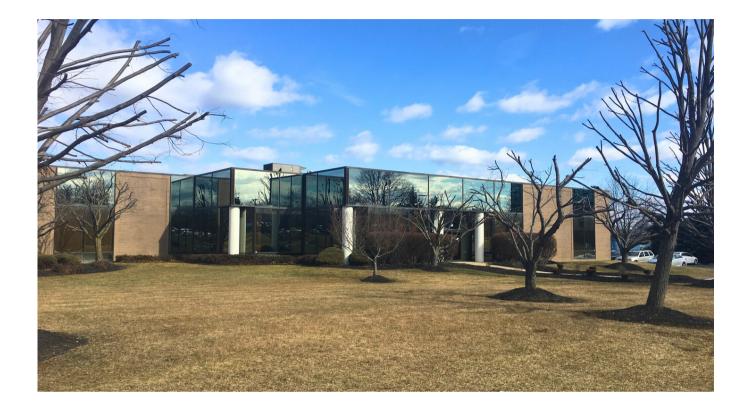

#### FEATURES

- 20,000 SF single-story office building
  - 10,745 SF available for lease
- Extremely adaptable floorplan
- Suite features three sides of glass
- Strong rental income from national tenant (Davita Inc.) on long-term lease
- Available in move-in condition
- Medical uses are Allowable By Right Within
  This "LI" Zoning District in Newtown Township
- 5 parking spaces per 1,000 SF
- Excellent signage/identity
- Beautifully landscaped grounds