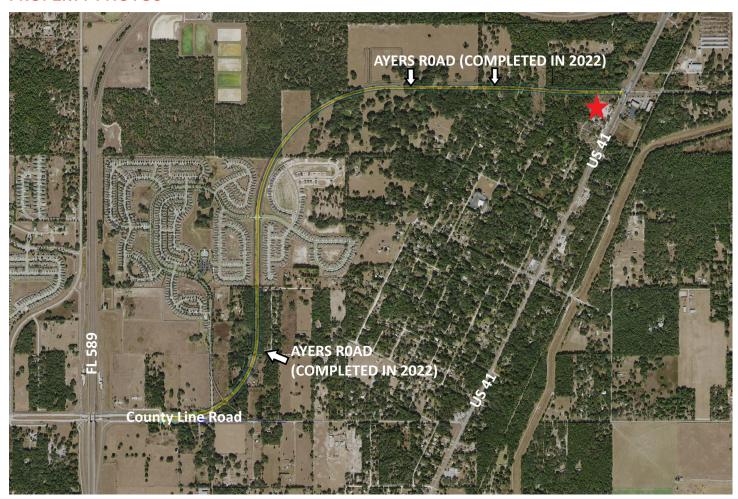

seholds     | 410       | 5,835    | 19,214   |
| Avg. HH Income | \$112,000 | \$85,000 | \$79,000 |

#### For More Information:

Solomon Attaway Caden Florence 407-516-4562 407-307-4477 solomon@v3capital.com caden@v3capital.com





## 1157 BROAD STREET, BROOKSVILLE, FL 34604 19 ACRES ON HARD CORNER FOR SALE

#### **ABOUT THE PROPERTY**

V 3 Commercial Advisors is pleased to bring to market this new retail development opportunity in Brooksville, FL. Located on the intersection of Broad Street and the newly constructed Ayers Road, this property has extreme visibility and access in a growing submarket. We have a total of 19 acres available that are ripe for commercial development. This is an opportunity to be at the forefront of the growing Brooksville submarket.

#### **PROPERTY PHOTOS**





## 1157 BROAD STREET, BROOKSVILLE, FL 34604 19 ACRES ON HARD CORNER FOR SALE

#### POTENTIAL OUTPARCEL DEVELOPMENT









# 1157 BROAD STREET, BROOKSVILLE, FL 34604 19 ACRES ON HARD CORNER FOR SALE

#### **RETAILER MAP**





## 1157 BROAD STREET, BROOKSVILLE, FL 34604

### 19 ACRES ON HARD CORNER FOR SALE

#### **DEMOGRAPHICS**





### 1157 BROAD STREET, BROOKSVILLE, FL 34604

### 19 ACRES ON HARD CORNER FOR SALE

#### **TRAFFIC COUNTS**





#### FOR MORE INFORMATION, PLEASE CONTACT:

Solomon Attaway 407-516-4562 solomon@v3capital.com Caden Florence 407-307-4477 caden@v3capital.com