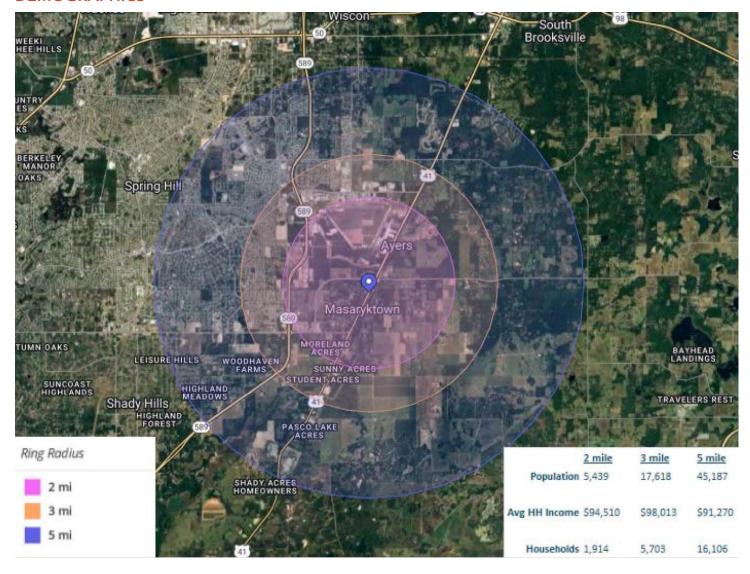

#### **DEMOGRAPHICS**

|                | 1 MILE    | 3 MILES  | 5 MILES  |
|----------------|-----------|----------|----------|
| Population     | 1,142     | 16,914   | 50,854   |
| Households     | 410       | 5,835    | 19,214   |
| Avg. HH Income | \$112,000 | \$85,000 | \$79,000 |

#### **DEMOGRAPHICS**