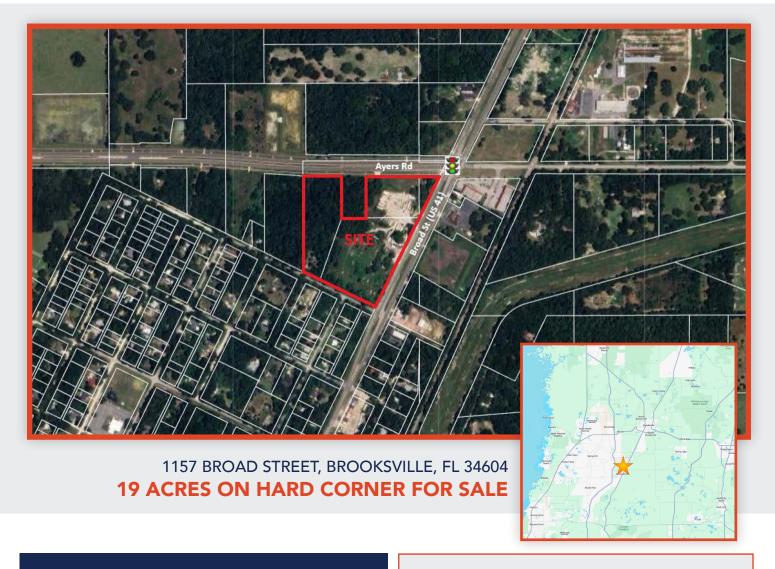

## 1157 BROAD STREET, BROOKSVILLE, FL 34604 19 ACRES ON HARD CORNER FOR SALE

#### **PROPERTY HIGHLIGHTS**

- 19 acres total
- Zoned "C-2" which allows for many uses
- Frontage on Broad Street and Ayers Road
- 800+ unit Pulte SFH development 2 miles to the East
- Located on signalized 4-lane intersection in a growing corridor market
- 6.5 miles from Tampa General Hospital

#### **ABOUT THE PROPERTY**

V 3 Commercial Advisors is pleased to bring to market this new retail development opportunity in Brooksville, FL. Located on the intersection of Broad Street and the newly constructed Ayers Road, this property has extreme visibility and access in a growing submarket. We have a total of 19 acres available that are ripe for commercial development. This is an opportunity to be at the forefront of the growing Brooksville submarket.