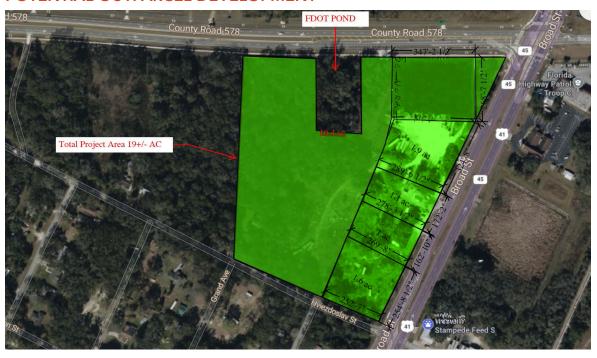

rmation:

Solomon Attaway Caden Florence 407-516-4562 407-307-4477 solomon@v3capital.com caden@v3capital.com





## 1157 BROAD STREET, BROOKSVILLE, FL 34604 19 ACRES ON HARD CORNER FOR SALE

#### **ABOUT THE PROPERTY**

V 3 Commercial Advisors is pleased to bring to market this new retail development opportunity in Brooksville, FL. Located on the intersection of Broad Street and the newly constructed Ayers Road, this property has extreme visibility and access in a growing submarket. We have a total of 19 acres available that are ripe for commercial development. This is an opportunity to be at the forefront of the growing Brooksville submarket.

#### **PROPERTY PHOTOS**





## 1157 BROAD STREET, BROOKSVILLE, FL 34604 19 ACRES ON HARD CORNER FOR SALE

#### POTENTIAL OUTPARCEL DEVELOPMENT









# 1157 BROAD STREET, BROOKSVILLE, FL 34604 19 ACRES ON HARD CORNER FOR SALE

#### **RETAILER MAP**





## 1157 BROAD STREET, BROOKSVILLE, FL 34604

### 19 ACRES ON HARD CORNER FOR SALE

#### **DEMOGRAPHICS**





### 1157 BROAD STREET, BROOKSVILLE, FL 34604

### 19 ACRES ON HARD CORNER FOR SALE

#### **TRAFFIC COUNTS**





#### FOR MORE INFORMATION, PLEASE CONTACT:

Solomon Attaway 407-516-4562 solomon@v3capital.com Caden Florence 407-307-4477 caden@v3capital.com