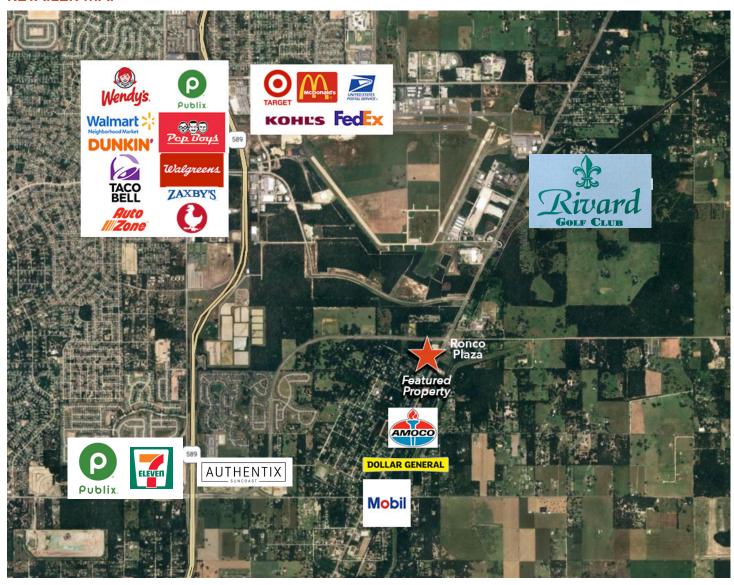

## 1157 BROAD STREET, BROOKSVILLE, FL 34604 19 ACRES ON HARD CORNER FOR SALE

#### **ABOUT THE PROPERTY**

V 3 Commercial Advisors is pleased to bring to market this new retail development opportunity in Brooksville, FL. Located on the intersection of Broad Street and the newly constructed Ayers Road, this property has extreme visibility and access in a growing submarket. We have a total of 19 acres available that are ripe for commercial development. This is an opportunity to be at the forefront of the growing Brooksville submarket.

#### **PROPERTY PHOTOS**





## 1157 BROAD STREET, BROOKSVILLE, FL 34604 19 ACRES ON HARD CORNER FOR SALE

#### POTENTIAL OUTPARCEL DEVELOPMENT









# 1157 BROAD STREET, BROOKSVILLE, FL 34604 19 ACRES ON HARD CORNER FOR SALE

#### **RETAILER MAP**





## 1157 BROAD STREET, BROOKSVILLE, FL 34604

### 19 ACRES ON HARD CORNER FOR SALE

#### **DEMOGRAPHICS**





### 1157 BROAD STREET, BROOKSVILLE, FL 34604

### 19 ACRES ON HARD CORNER FOR SALE

#### **TRAFFIC COUNTS**





#### FOR MORE INFORMATION, PLEASE CONTACT:

Solomon Attaway 407-516-4562 solomon@v3capital.com Caden Florence 407-307-4477 caden@v3capital.com