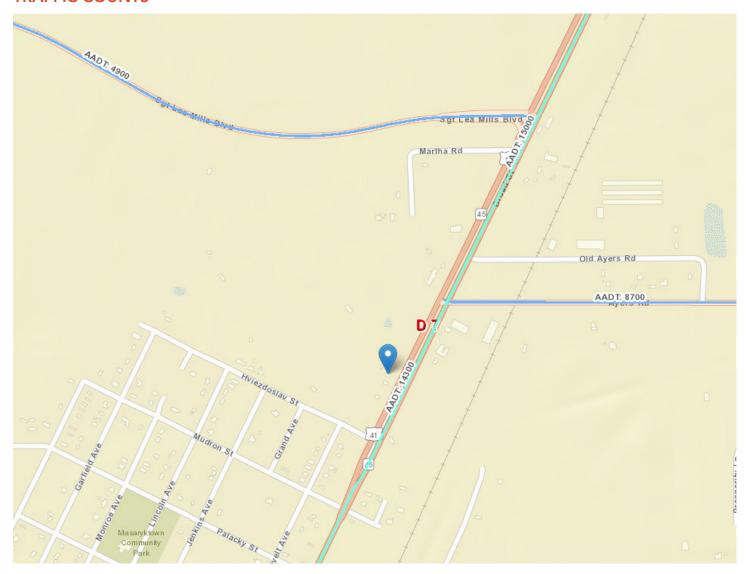

FL. Located on the intersection of Broad Street and the newly constructed Ayers Road, this property has extreme visibility and access in a growing submarket. We have a total of 19 acres available that are ripe for commercial development. This is an opportunity to be at the forefront of the growing Brooksville submarket.

#### **PROPERTY PHOTOS**





## 1157 BROAD STREET, BROOKSVILLE, FL 34604 19 ACRES ON HARD CORNER FOR SALE

#### POTENTIAL OUTPARCEL DEVELOPMENT









# 1157 BROAD STREET, BROOKSVILLE, FL 34604 19 ACRES ON HARD CORNER FOR SALE

#### **RETAILER MAP**





## 1157 BROAD STREET, BROOKSVILLE, FL 34604

### 19 ACRES ON HARD CORNER FOR SALE

#### **DEMOGRAPHICS**





### 1157 BROAD STREET, BROOKSVILLE, FL 34604

### 19 ACRES ON HARD CORNER FOR SALE

#### **TRAFFIC COUNTS**





#### FOR MORE INFORMATION, PLEASE CONTACT:

Solomon Attaway 407-516-4562 solomon@v3capital.com Caden Florence 407-307-4477 caden@v3capital.com