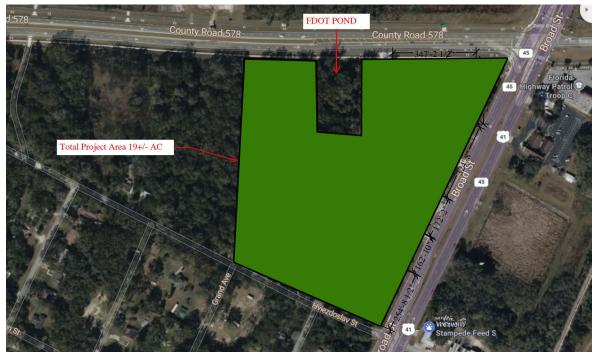

ation:

Solomon Attaway Caden Florence 407-516-4562 407-307-4477 solomon@v3capital.com caden@v3capital.com





## 1157 BROAD STREET, BROOKSVILLE, FL 34604 19 ACRES ON HARD CORNER FOR SALE

#### **ABOUT THE PROPERTY**

V 3 Commercial Advisors is pleased to bring to market this new retail development opportunity in Brooksville, FL. Located on the intersection of Broad Street and the newly constructed Ayers Road, this property has extreme visibility and access in a growing submarket. We have a total of 19 acres available that are ripe for commercial development. This is an opportunity to be at the forefront of the growing Brooksville submarket.

#### **PROPERTY PHOTOS**





## 1157 BROAD STREET, BROOKSVILLE, FL 34604 19 ACRES ON HARD CORNER FOR SALE

#### POTENTIAL OUTPARCEL DEVELOPMENT









# 1157 BROAD STREET, BROOKSVILLE, FL 34604 19 ACRES ON HARD CORNER FOR SALE

#### **RETAILER MAP**





## 1157 BROAD STREET, BROOKSVILLE, FL 34604

### 19 ACRES ON HARD CORNER FOR SALE

#### **DEMOGRAPHICS**





### 1157 BROAD STREET, BROOKSVILLE, FL 34604

### 19 ACRES ON HARD CORNER FOR SALE

#### **TRAFFIC COUNTS**





#### FOR MORE INFORMATION, PLEASE CONTACT:

Solomon Attaway 407-516-4562 solomon@v3capital.com Caden Florence 407-307-4477 caden@v3capital.com