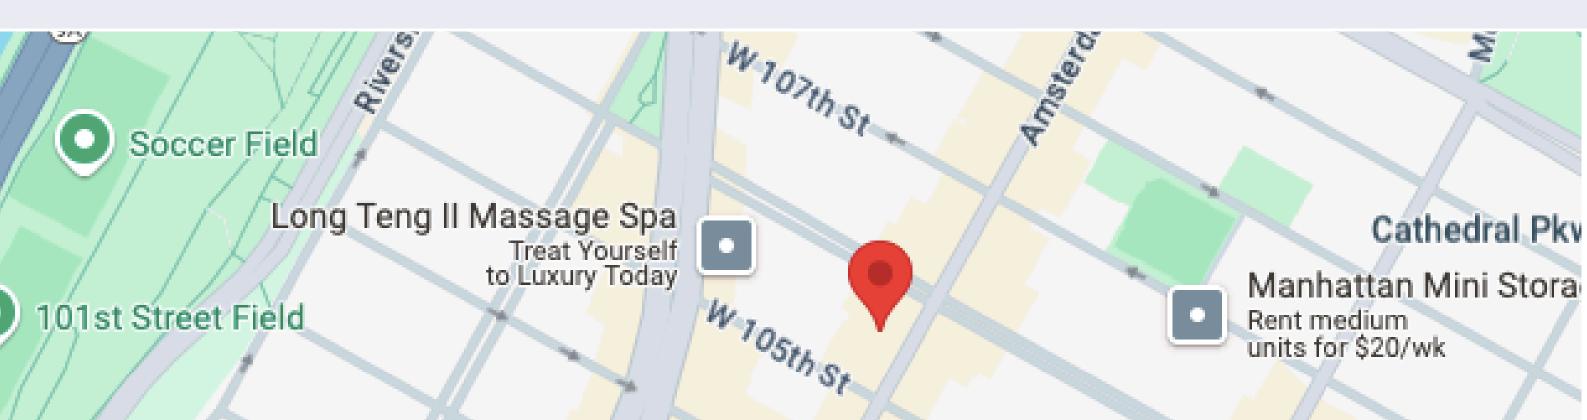

## Property Highlights

- Located in the 10025 area of Manhattan, New York
- Public park within walking distance
- Restaurants and amenities available within walking distance

**Nearby Subway Trains** 1 Train - 103rd St Station

**Nearby Hospital - 0.4 Miles Mount Sinai Morningside Hospital** 

**Square Feet** 2,232

**Community and Restaurants** High foot traffic

Contact us **Gregory Healy** 

Principal Broker 917.709.1491 ghealy@sovereignrealestate.com www.sovereignrealestate.com