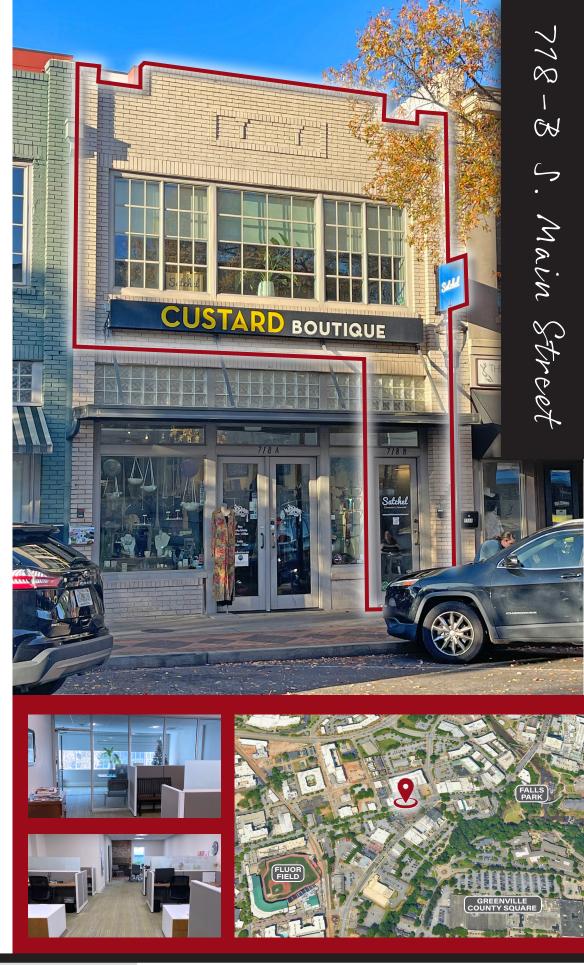

# COMMERCIAL SPACE FOR RENT

- ➤ ±2,070 SF second level space available for lease
- ➤ Open floor plan with employee lounge and glass partitioned conference room
- ➤ Ideal location in the heart of Downtown Greenville's Historic West End
- ➤ Zoning: MXS-D/City of Greenville
- ➤ \$22.00/SF Base Rent
- ➤ \$1.54/SF Additional Rent (Water, Taxes, Insurance)