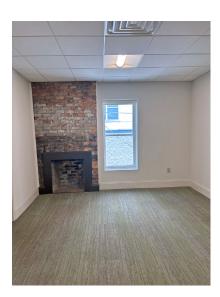

# COMMERCIAL SPACE FOR RENT

- ➤ ±2,070 SF second level space available for lease
- ➤ Open floor plan with employee lounge and glass partitioned conference room
- ➤ Ideal location in the heart of Downtown Greenville's Historic West End
- ➤ Zoning: MXS-D/City of Greenville
- ➤ \$22.00/SF Base Rent
- ➤ \$1.54/SF Additional Rent (Water, Taxes, Insurance)

### **VACANT LAYOUT**