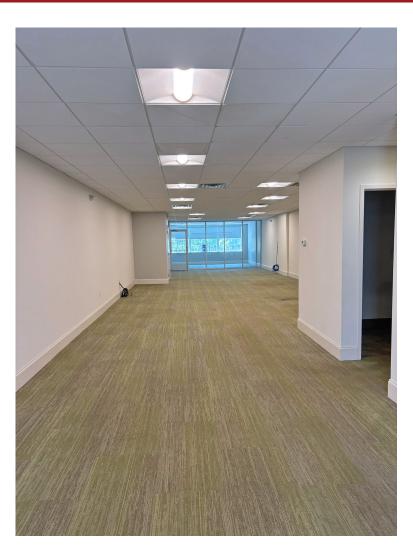

# COMMERCIAL SPACE FOR RENT

- ➤ ±2,070 SF second level space available for lease
- ➤ Open floor plan with employee lounge and glass partitioned conference room
- ➤ Ideal location in the heart of Downtown Greenville's Historic West End
- ➤ Zoning: MXS-D/City of Greenville
- ➤ \$22.00/SF Base Rent
- ➤ \$1.54/SF Additional Rent (Water, Taxes, Insurance)

### **VACANT LAYOUT**