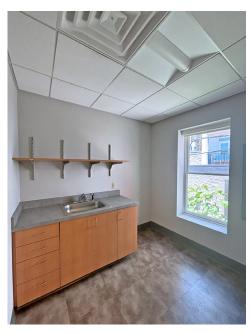

# COMMERCIAL SPACE FOR RENT

- ➤ ±2,070 SF second level space available for lease
- ➤ Open floor plan with employee lounge and glass partitioned conference room
- ➤ Ideal location in the heart of Downtown Greenville's Historic West End
- ➤ Zoning: MXS-D/City of Greenville
- ➤ \$22.00/SF Base Rent
- ➤ \$1.54/SF Additional Rent (Water, Taxes, Insurance)

### **VACANT LAYOUT**