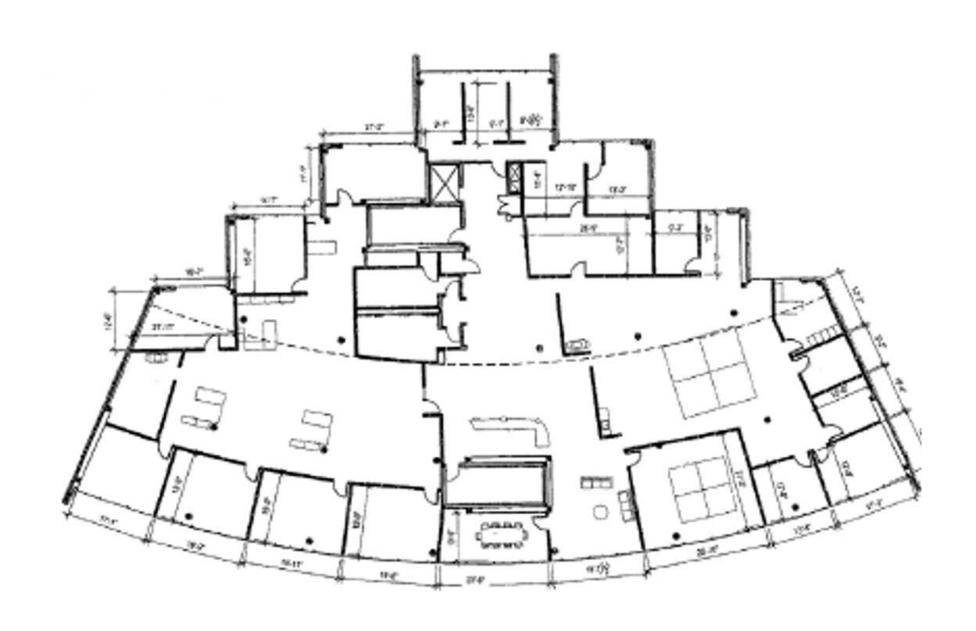

#### PROPERTY **HIGHLIGHTS**

- Northwest corner of Olive & Lindbergh
- Up to 25,000 sf available
  - 1st floor 14,000 sf
  - 2nd floor 11,000 sf
- Modern architecture with ceiling to floor windows
- Available for sublease immediately
- 9 ½' to 11' ceiling heights
- Free garage and surface parking
- · Prominent building signage available
- Sublease Rate: \$14.00 PSF, Modified Gross

## FLOOR PLAN - SECOND FLOOR