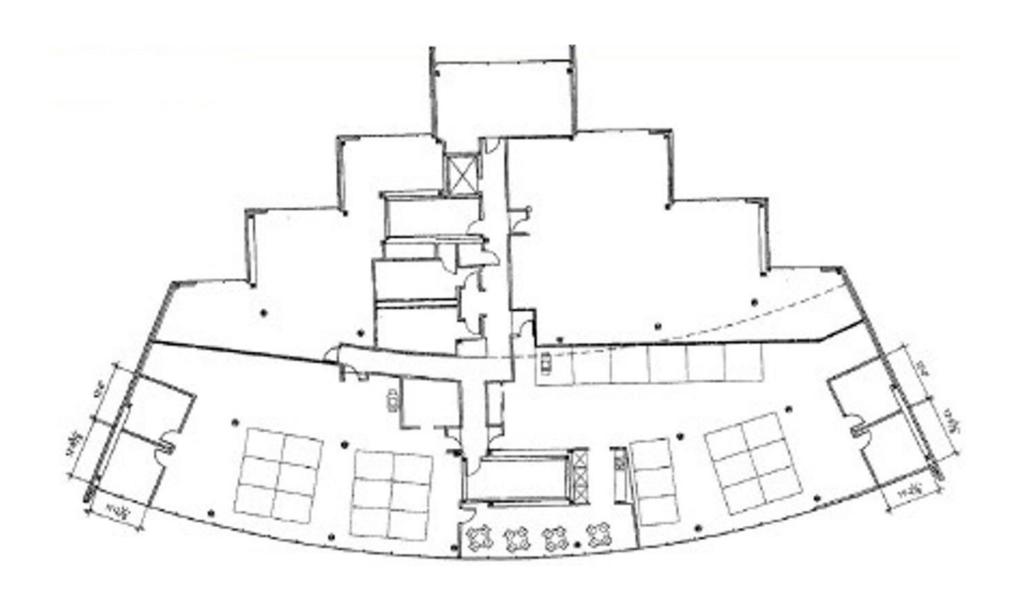

#### PROPERTY **HIGHLIGHTS**

- Northwest corner of Olive & Lindbergh
- Up to 25,000 sf available
  - 1st floor 14,000 sf
  - 2nd floor 11,000 sf
- Modern architecture with ceiling to floor windows
- Available for sublease immediately
- 9 ½' to 11' ceiling heights
- Free garage and surface parking
- · Prominent building signage available
- Sublease Rate: \$14.00 PSF, Modified Gross

## FLOOR PLAN - SECOND FLOOR