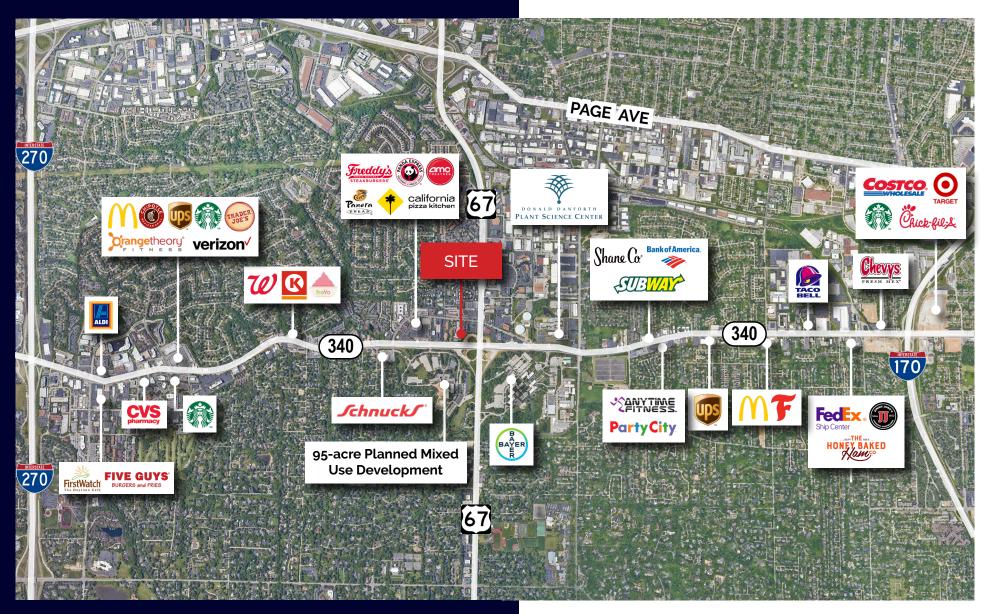

## **AERIAL**

#### **CREVE COEUR, MO**

Creve Coeur is a premier community and established trade area, recognized as a key node for technology, life and bio sciences, and medical services.