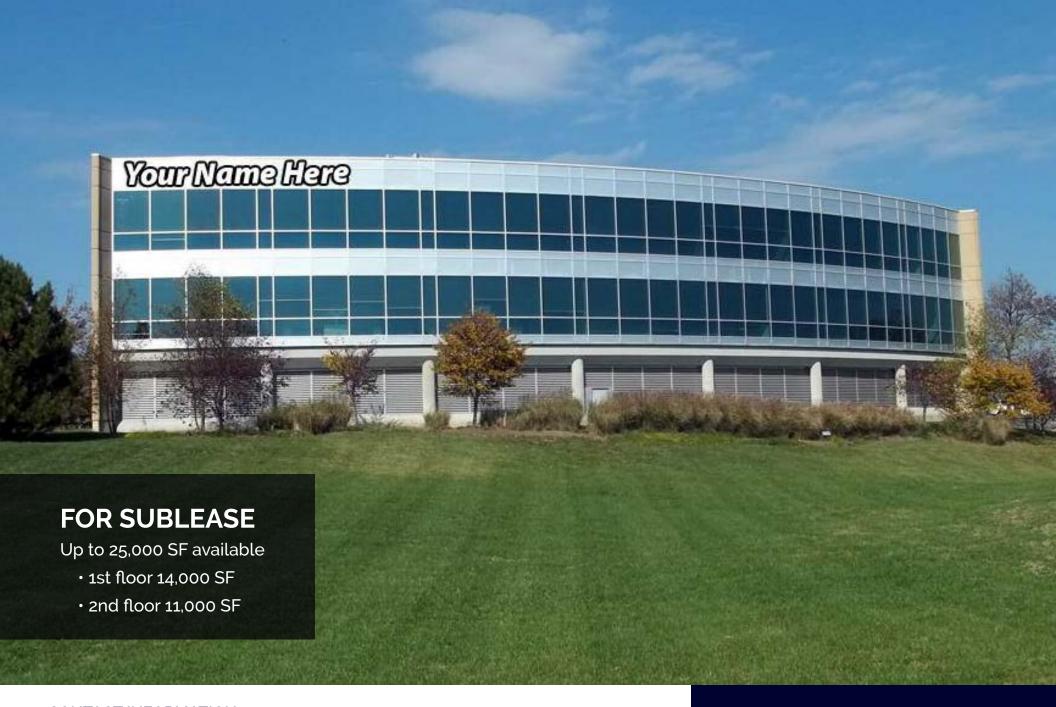

**SUBLEASE OPPORTUNITY** 

#### PROPERTY **HIGHLIGHTS**

- Northwest corner of Olive & Lindbergh
- Up to 25,000 sf available
  - 1st floor 14,000 sf
  - 2nd floor 11,000 sf
- Modern architecture with ceiling to floor windows
- Available for sublease immediately
- 9 ½' to 11' ceiling heights
- Free garage and surface parking
- · Prominent building signage available
- Sublease Rate: \$14.00 PSF, Modified Gross