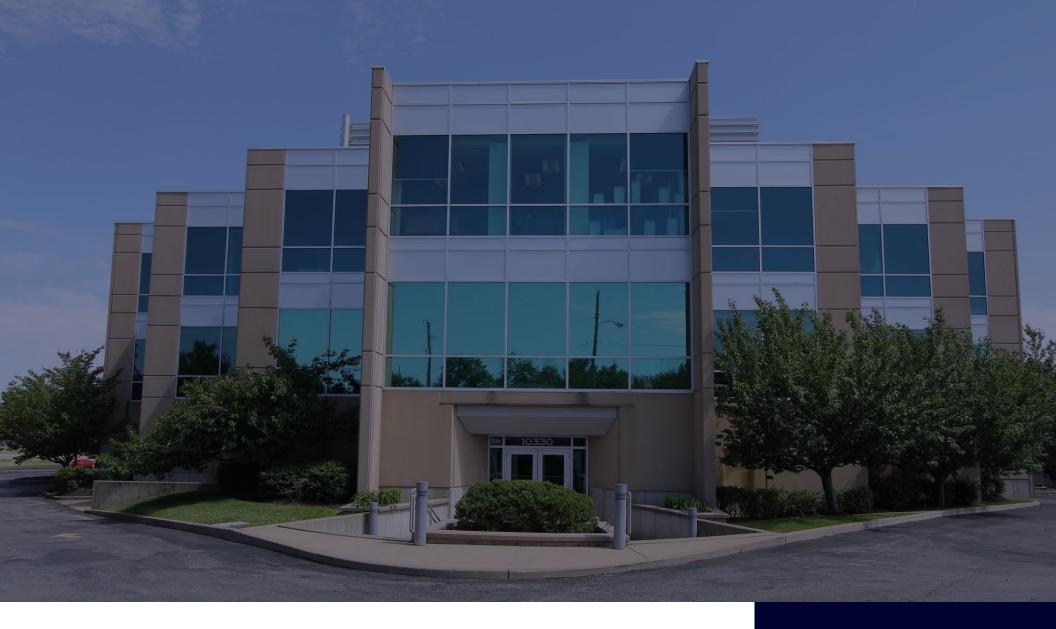

# **10330 OLD OLIVE STREET ROAD**

CREVE COEUR, MO 63141

**CONTACT INFORMATION** 

**PAM HINDS** 

314.802.6226 x2 phinds@hilandcommercial.com

#### PROPERTY **HIGHLIGHTS**

- Northwest corner of Olive & Lindbergh
- Up to 25,000 sf available
  - 1st floor 14,000 sf
  - 2nd floor 11,000 sf
- Modern architecture with ceiling to floor windows
- Available for sublease immediately
- 9 ½' to 11' ceiling heights
- Free garage and surface parking
- · Prominent building signage available
- Sublease Rate: \$14.00 PSF, Modified Gross