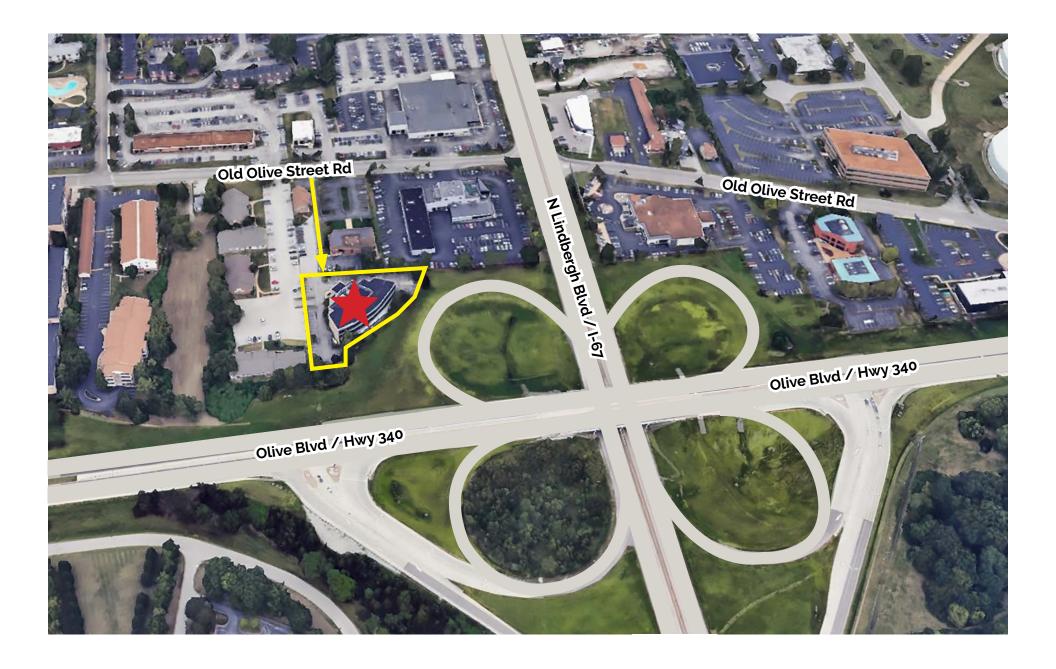

## **AERIAL**

#### **CREVE COEUR, MO**

Creve Coeur is a premier community and established trade area, recognized as a key node for technology, life and bio sciences, and medical services.