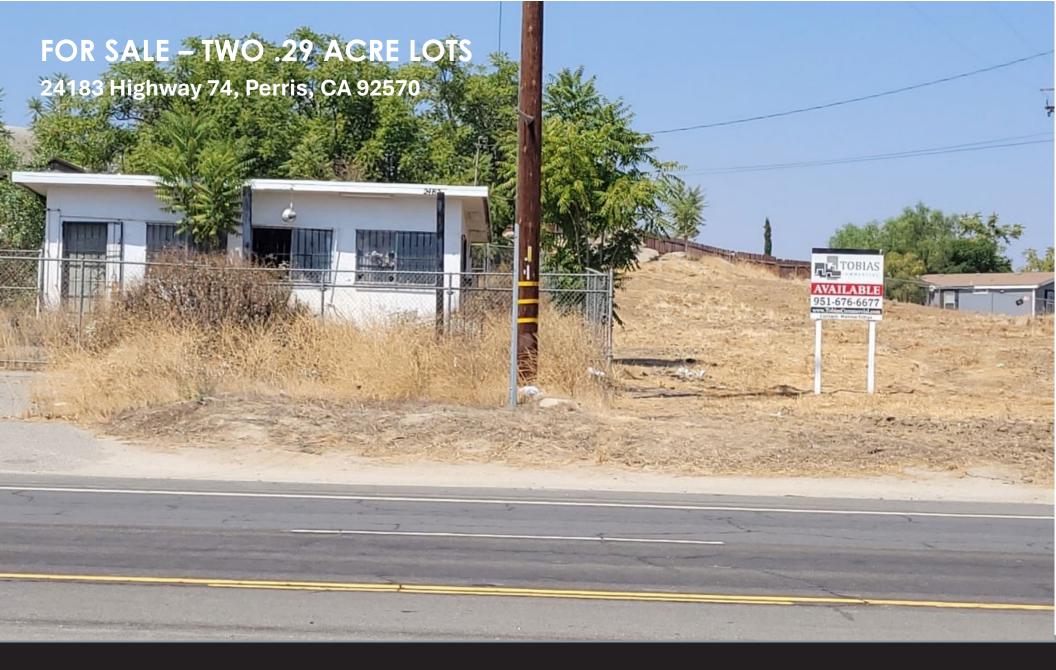

## **HIGHLIGHTS**

24183 Highway 74, Perris, CA 92570

#### **PROPERTY FEATURES:**

 Address: 24183 Highway 74, Perris, CA 92570 (in County of Riverside

Lot Size: .29 Acres Each

Zoning: R-R (Rural Residential)

General Plan: MU (Mixed Use)

Existing Building: 614 SF Structure (on 342-061-017)