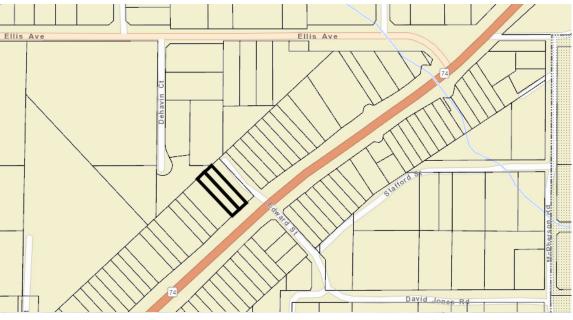

**ASKING \$400,000** 



# **CONTACT: MAHLON TOBIAS**

mahlon@tobiascommercial.com

Direct: 909.645.2427

www.tobiascommercial.com

CalDRE License # 01398009

## **HIGHLIGHTS**

24183 Highway 74, Perris, CA 92570



#### **PROPERTY FEATURES:**

 Address: 24183 Highway 74, Perris, CA 92570 (in County of Riverside

Lot Size: .29 Acres Each

Zoning: R-R (Rural Residential)

General Plan: MU (Mixed Use)

Existing Building: 614 SF Structure (on 342-061-017)

APNs: 342-061-017 and 342-061-018







This document has been prepared for advertising and general information only. Tobias Commercial makes no guarantees, representations or warranties of any kind, expressed or implied, regarding the information including, but not limited to, warranties of content, accuracy and reliability. Any interested party should undertake their own inquiries as to the accuracy of the information. Tobias Commercial excludes unequivocally all inferred or implied terms, conditions and warranties arising out of this document and excludes all liability for loss and damages arising there from.

### PLANNED LAND USE

24183 Highway 74, Perris, CA 92570





## **CONTACT: Mahlon Tobias**

Direct909.645.2427

This document has been prepared for advertising and general information only. Tobias Commercial makes