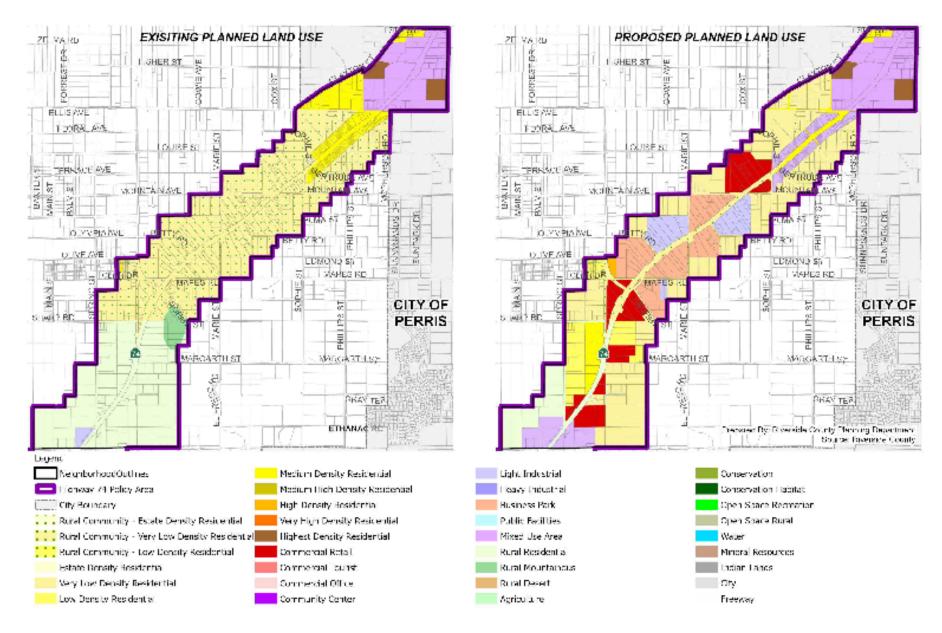

Zoning: R-R (Rural Residential)

General Plan: MU (Mixed Use)

Existing Building: 614 SF Structure (on 342-061-017)

APNs: 342-061-017 and 342-061-018







This document has been prepared for advertising and general information only. Tobias Commercial makes no guarantees, representations or warranties of any kind, expressed or implied, regarding the information including, but not limited to, warranties of content, accuracy and reliability. Any interested party should undertake their own inquiries as to the accuracy of the information. Tobias Commercial excludes unequivocally all inferred or implied terms, conditions and warranties arising out of this document and excludes all liability for loss and damages arising there from.

### PLANNED LAND USE

24183 Highway 74, Perris, CA 92570





## **CONTACT: Mahlon Tobias**

Direct909.645.2427

This document has been prepared for advertising and general information only. Tobias Commercial makes no guarantees, representations or warranties of any kind, expressed or implied, regarding the information including, but not limited to, warranties of content, accuracy and reliability. Any interested party should undertake their own inquiries as to the accuracy of the information. Tobias Commercial excludes unequivocally all inferred or implied terms, conditions and warranties arising out of this document and excludes all liability for loss and damages arising there from.