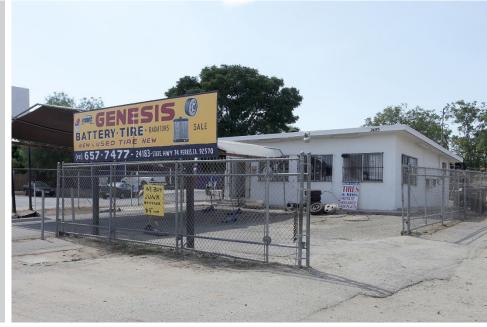

#### **PROPERTY FEATURES:**

 Address: 24183 Highway 74, Perris, CA 92570 (in County of Riverside

Lot Size: .29 Acres Each

Zoning: R-R (Rural Residential)

General Plan: MU (Mixed Use)

Existing Building: 614 SF Structure (on 342-061-017)