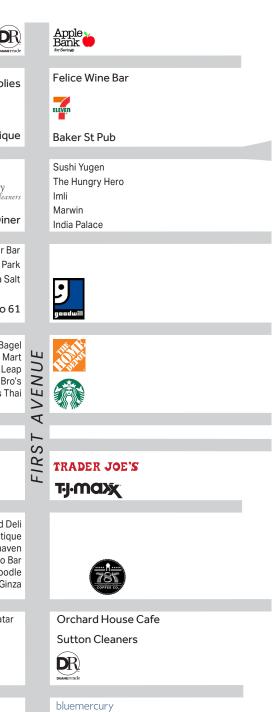

## **HIGHLIGHTS:**

- Currently Next2u market & Capriotti's (spaces are divisible)
- Fully vented with walk-in box
- High foot traffic area in dense residential neighborhood
- Neighbors include: Subway Inn, Juice Press, Dunkin', UPS Store, Heavenly Market, Duane Reade, Matto. Crunch Fitness, Home Depot, Starbucks, Goodwill, Symphony Cleaners, an many more!