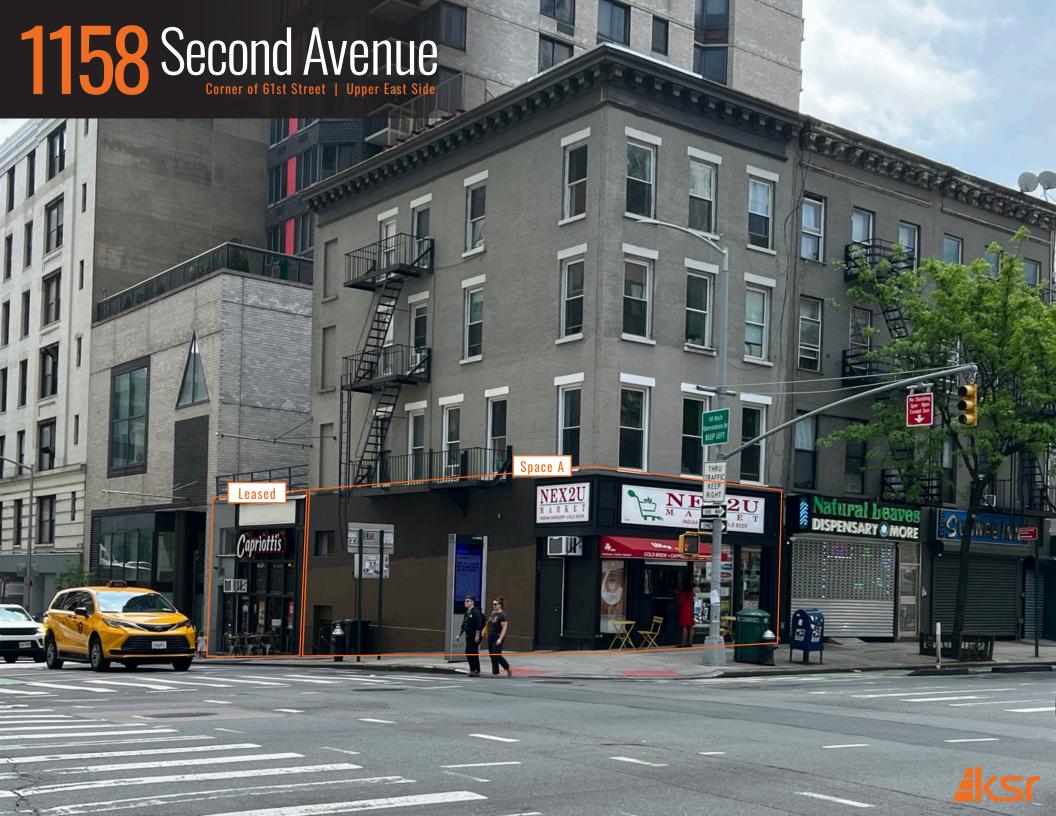

## 1158 Second Avenue

SPACE A: 1,200 SF Ground Floor (Corner)

SPACE B: Leased 400 SF Ground Floor

1,000 SF Basement

FRONTAGE: 50' wraparound

**CEILING HEIGHT:** 12'

POSSESSION: **Immediate** 

456Q TRANSPORTATION:

## 1158 Second Avenue Corner of 61st Street | Upper East Side

## **HIGHLIGHTS:**

- Currently Next2u market & Capriotti's (spaces are divisible)
- Fully vented with walk-in box
- High foot traffic area in dense residential neighborhood
- Neighbors include: Subway Inn, Juice Press, Dunkin', UPS Store, Heavenly Market, Duane Reade, Matto. Crunch Fitness, Home Depot, Starbucks, Goodwill, Symphony Cleaners, an many more!