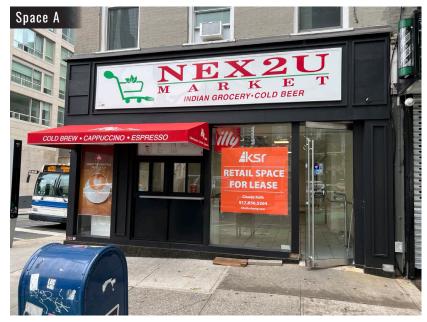

## 1158 Second Avenue

SPACE A: 1,200 SF Ground Floor (Corner)

SPACE B: Leased 400 SF Ground Floor

1,000 SF Basement

FRONTAGE: 50' wraparound

**CEILING HEIGHT:** 12'

POSSESSION: **Immediate** 

456Q TRANSPORTATION:

## **HIGHLIGHTS:**

- Currently Next2u market & Capriotti's (spaces are divisible)
- Fully vented with walk-in box
- High foot traffic area in dense residential neighborhood
- Neighbors include: Subway Inn, Juice Press, Dunkin', UPS Store, Heavenly Market, Duane Reade, Matto. Crunch Fitness, Home Depot, Starbucks, Goodwill, Symphony Cleaners, an many more!

## 1158 Second Avenue Corner of 61st Street | Upper East Side