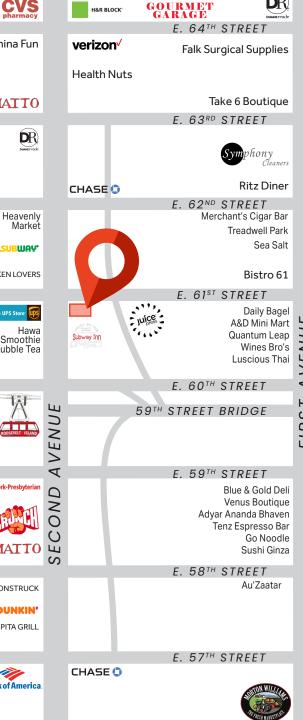

## **HIGHLIGHTS:**

- Currently Next2u market & Capriotti's (spaces are divisible)
- Fully vented with walk-in box
- High foot traffic area in dense residential neighborhood
- Neighbors include: Subway Inn, Juice Press, Dunkin', UPS Store, Heavenly Market, Duane Reade, Matto. Crunch Fitness, Home Depot, Starbucks, Goodwill, Symphony Cleaners, an many more!