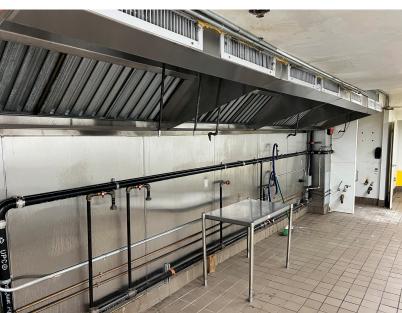

## **HIGHLIGHTS:**

- Currently Next2u market & Capriotti's (spaces are divisible)
- Fully vented with walk-in box
- High foot traffic area in dense residential neighborhood
- Neighbors include: Subway Inn, Juice Press, Dunkin', UPS Store, Heavenly Market, Duane Reade, Matto. Crunch Fitness, Home Depot, Starbucks, Goodwill, Symphony Cleaners, an many more!