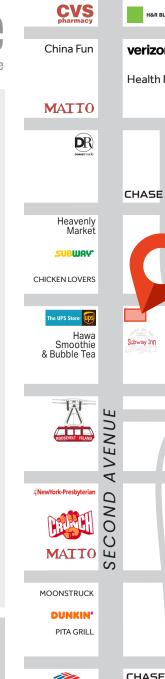

## **HIGHLIGHTS:**

- Currently Next2u market & Capriotti's (spaces are divisible)
- Fully vented with walk-in box
- High foot traffic area in dense residential neighborhood
- Neighbors include: Subway Inn, Juice Press, Dunkin', UPS Store, Heavenly Market, Duane Reade, Matto. Crunch Fitness, Home Depot, Starbucks, Goodwill, Symphony Cleaners, an many more!