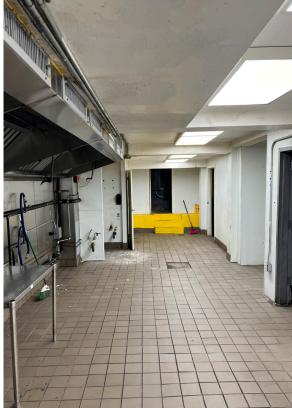

## 1158 Second Avenue

SPACE A: 1,200 SF Ground Floor (Corner)

SPACE B: Leased 400 SF Ground Floor

1,000 SF Basement

FRONTAGE: 50' wraparound

**CEILING HEIGHT:** 12'

POSSESSION: **Immediate** 

456Q TRANSPORTATION:

## **HIGHLIGHTS:**

- Currently Next2u market & Capriotti's (spaces are divisible)
- Fully vented with walk-in box
- High foot traffic area in dense residential neighborhood
- Neighbors include: Subway Inn, Juice Press, Dunkin', UPS Store, Heavenly Market, Duane Reade, Matto. Crunch Fitness, Home Depot, Starbucks, Goodwill, Symphony Cleaners, an many more!