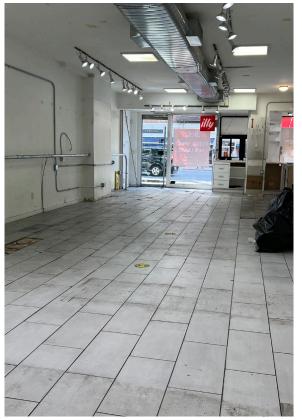

## 1158 Second Avenue

SPACE A: 1,200 SF Ground Floor (Corner)

SPACE B: Leased 400 SF Ground Floor

1,000 SF Basement

FRONTAGE: 50' wraparound

**CEILING HEIGHT:** 12'

POSSESSION: **Immediate** 

456Q TRANSPORTATION:

## 1158 Second Avenue Corner of 61st Street | Upper East Side