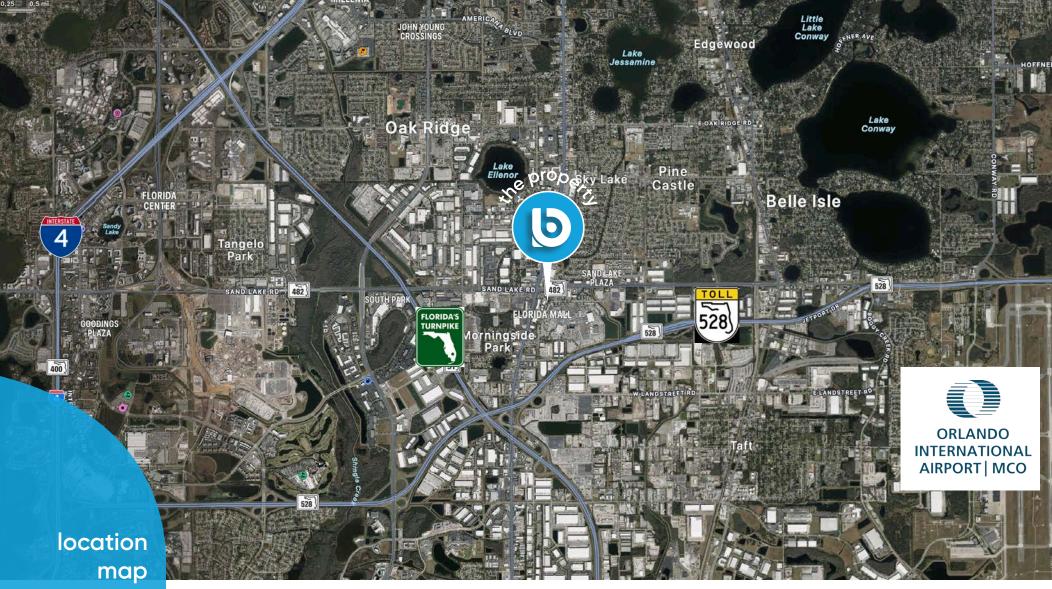

### highlights

Located on the hard corner of Orange Blossom Trail and Sand Lake Rd

- Tenant-Only Parking Deck with Secure Access
- Central South Orlando Location:
  - 2 miles from Florida Highway 528
  - 2 Miles from the Florida Turnpike
  - 5 miles from Interstate 4
  - 7 miles from the Orlando International Airport