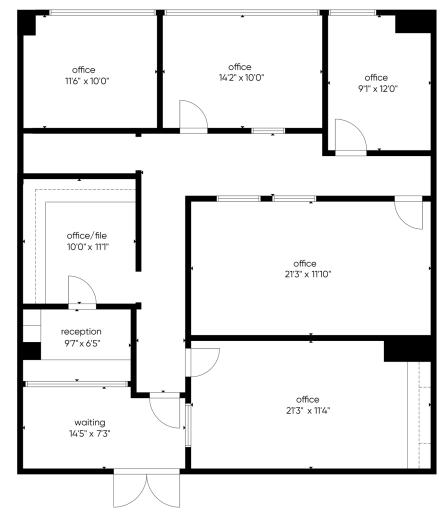

office space for LEASE

1,713 rsf to 6,345 rsf

\$24.00/sf full service

suite 250 - 1,833 rsf suite 310 - 2,114 rsf\* suite 330 - 1,713 rsf\* suite 340 - 2,518 rsf\*

\*suites currently combined into one 6,345 sf suite

### Suite 330 | 2,518 rentable sf

- reception/admin space
- waiting room
- Large offices
- conference room
- file room