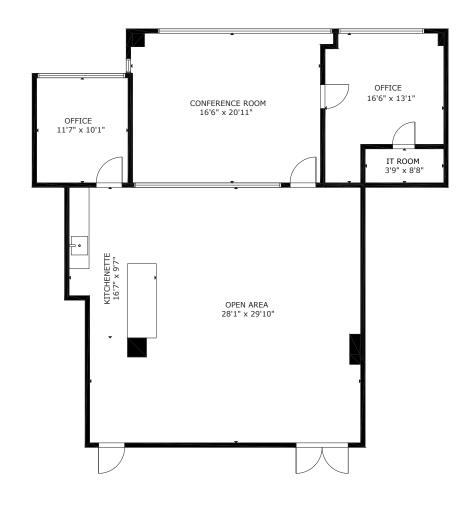

# Suite 250 | 1,833 rentable sf

- · Large open area
- Open kitchenette
- Large conference room
- 2 private offices

### Suites 310+330+340\* | 6,345 sf combined suites are rentable square footage

## Suite 310 | 2,114 reentable sf

- · Large open area
- 5 private offices
- Large conference room