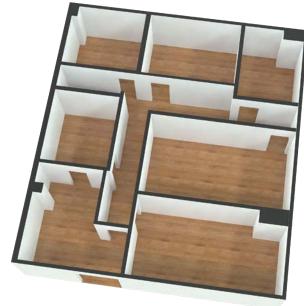

### Suites 310+330+340\* | 6,345 sf combined suites are rentable square footage

## Suite 310 | 2,114 reentable sf

- · Large open area
- 5 private offices
- Large conference room

### Suite 330 | 2,518 rentable sf

- reception/admin space
- waiting room
- Large offices
- conference room
- file room

### Suite 340 | 2,114 rentable sf

- · Large studio space
- reception/waiting
- Kitchenette
- nurse's station
- 4 private offices

demographics

| Radius | Population | HH Income | Businesses | Employees |
|--------|------------|-----------|------------|-----------|
| 1-Mile | 5,679      | \$65,925  | 1,217      | 16,022    |
| 2-Mile | 22,686     | \$60,287  | 3,630      | 40,459    |
| 3-Mile | 70,900     | \$62,232  | 6,315      | 67,455    |