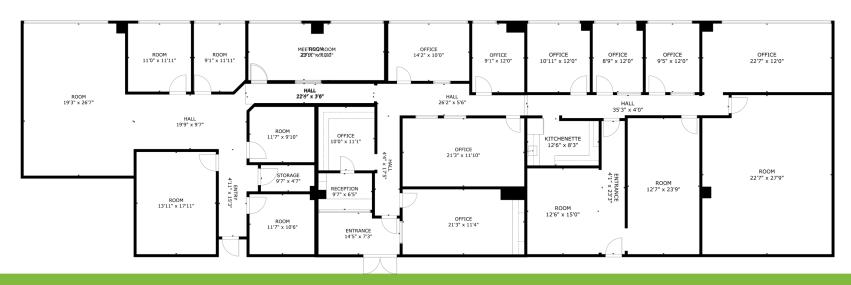

### Suites 310+330+340\* | 6,345 sf combined suites are rentable square footage

## Suite 310 | 2,114 reentable sf

- · Large open area
- 5 private offices
- Large conference room

### Suite 330 | 2,518 rentable sf

- reception/admin space
- waiting room
- Large offices
- conference room
- file room

### Suite 340 | 2,114 rentable sf

- · Large studio space
- reception/waiting
- Kitchenette
- nurse's station
- 4 private offices

demographics

| Radius | Population | HH Income | Businesses | Employees |
|--------|------------|-----------|------------|-----------|
| 1-Mile | 5,679      | \$65,925  | 1,217      | 16,022    |
| 2-Mile | 22,686     | \$60,287  | 3,630      | 40,459    |
| 3-Mile | 70,900     | \$62,232  | 6,315      | 67,455    |