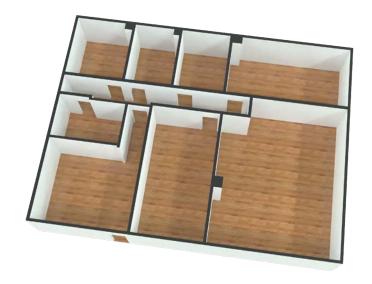

office space for LEASE

1,713 rsf to 6,345 rsf

\$24.00/sf full service

suite 250 - 1,833 rsf suite 310 - 2,114 rsf\* suite 330 - 1,713 rsf\* suite 340 - 2,518 rsf\*

\*suites currently combined into one 6,345 sf suite

### Suites 310+330+340\* | 6,345 sf combined suites are rentable square footage