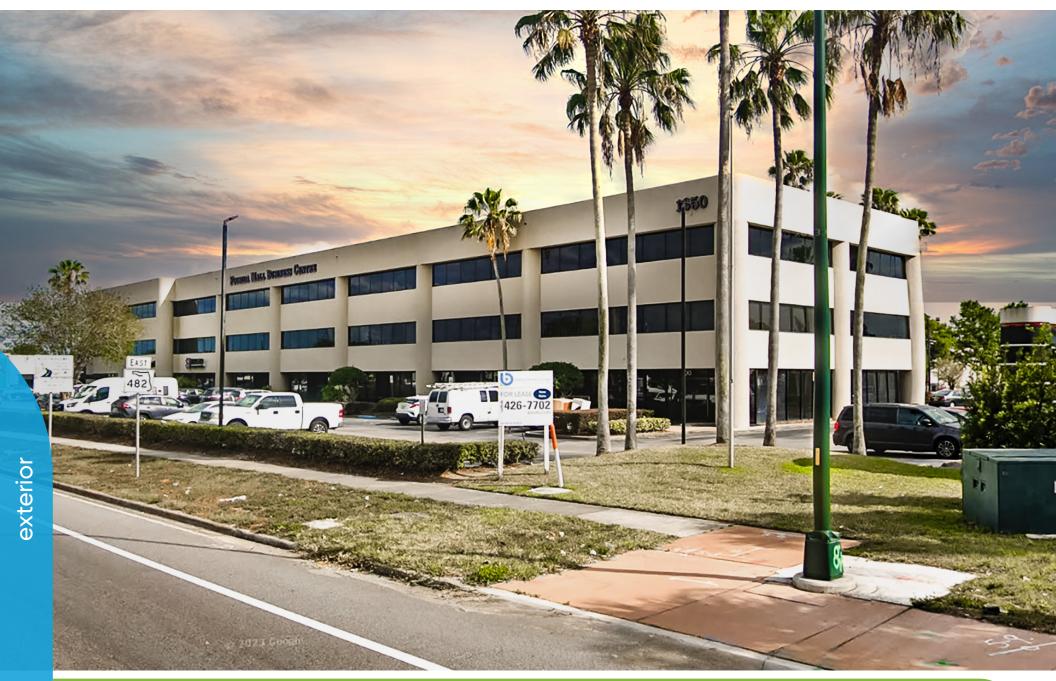

d into one 6,345 sf suite

all suite sizes represent rentable square footage

**+ Bulding:** 85,053 SF

+ Stories: 3

**+ Year Buit:** 1987

**+ Parking:** 4/1,000

+ Signage: Marquee

1650 Sand Lake Road Orlando, Florida 32809



patrick goetz vice president (407) 734.7210 pat@BBDRE.com





### highlights

Located on the hard corner of Orange Blossom Trail and Sand Lake Rd

- Tenant-Only Parking Deck with Secure Access
- Central South Orlando Location:
  - 2 miles from Florida Highway 528
  - 2 Miles from the Florida Turnpike
  - 5 miles from Interstate 4
  - 7 miles from the Orlando International Airport



250 N. Orange Ave., Ste. 1500 Orlando, FL 32801 + (407) 426.7702 www.BBDRE.com

his offer is subject to errors, omissions, prior sale or withdrawal without notice.



### elevation





# Suite 250 | 1,833 rentable sf



- · Large open area
- Open kitchenette
- Large conference room
- 2 private offices











### Suites 310+330+340\* | 6,345 sf combined suites are rentable square footage





## Suite 310 | 2,114 reentable sf



- · Large open area
- 5 private offices
- Large conference room











### Suite 330 | 2,518 rentable sf



- reception/admin space
- waiting room
- Large offices
- conference room
- file room











### Suite 340 | 2,114 rentable sf



- · Large studio space
- reception/waiting
- Kitchenette
- nurse's station
- 4 private offices













demographics

| Radius | Population | HH Income | Businesses | Employees |
|--------|------------|-----------|------------|-----------|
| 1-Mile | 5,679      | \$65,925  | 1,217      | 16,022