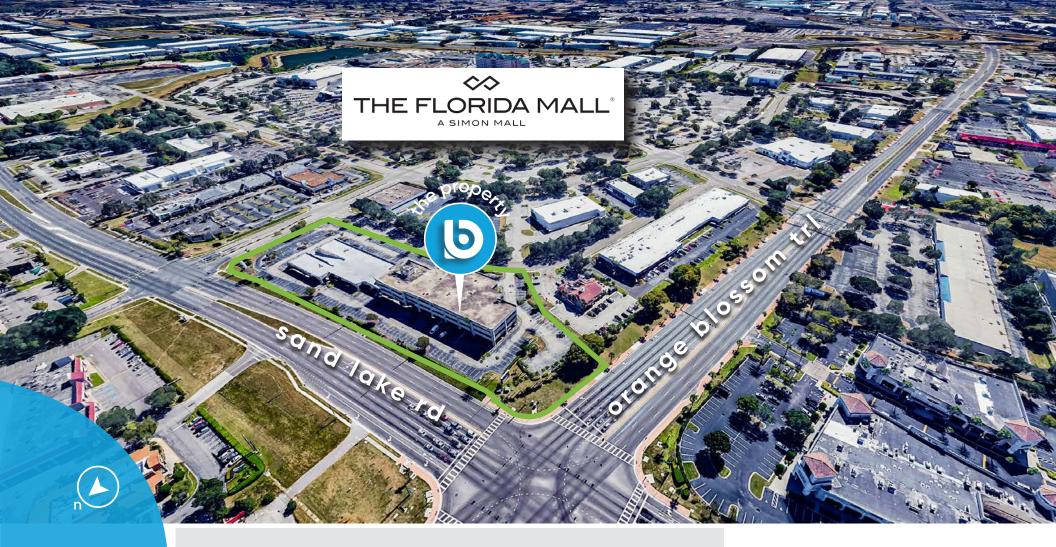

### highlights

Located on the hard corner of Orange Blossom Trail and Sand Lake Rd

- Tenant-Only Parking Deck with Secure Access
- Central South Orlando Location:
  - 2 miles from Florida Highway 528
  - 2 Miles from the Florida Turnpike
  - 5 miles from Interstate 4
  - 7 miles from the Orlando International Airport