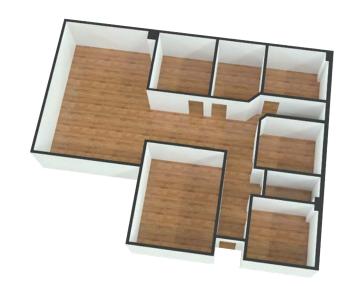

# Suite 250 | 1,833 rentable sf

- · Large open area
- Open kitchenette
- Large conference room
- 2 private offices