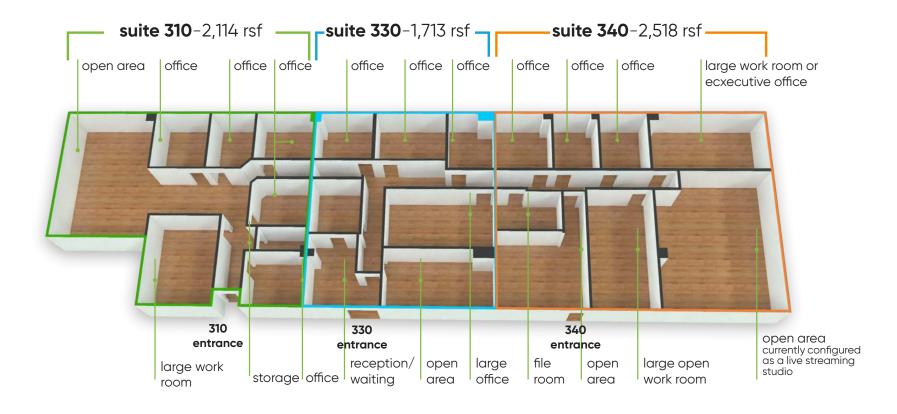

### Suites 310+330+340\* | 6,345 sf combined suites are rentable square footage

## Suite 310 | 2,114 reentable sf

- · Large open area
- 5 private offices
- Large conference room

### Suite 330 | 2,518 rentable sf

- reception/admin space
- waiting room
- Large offices
- conference room
- file room

### Suite 340 | 2,114 rentable sf

- · Large studio space
- reception/waiting
- Kitchenette
- nurse's station
- 4 private offices

demographics

| Radius | Population | HH Income | Businesses | Employees |
|--------|------------|-----------|------------|-----------|
| 1-Mile | 5,679      | \$65,925  | 1,217      | 16,022    |
| 2-Mile | 22,686     | \$60,287  | 3,630      | 40,459    |
| 3-Mile | 70,900     | \$62,232  | 6,315      | 67,455    |