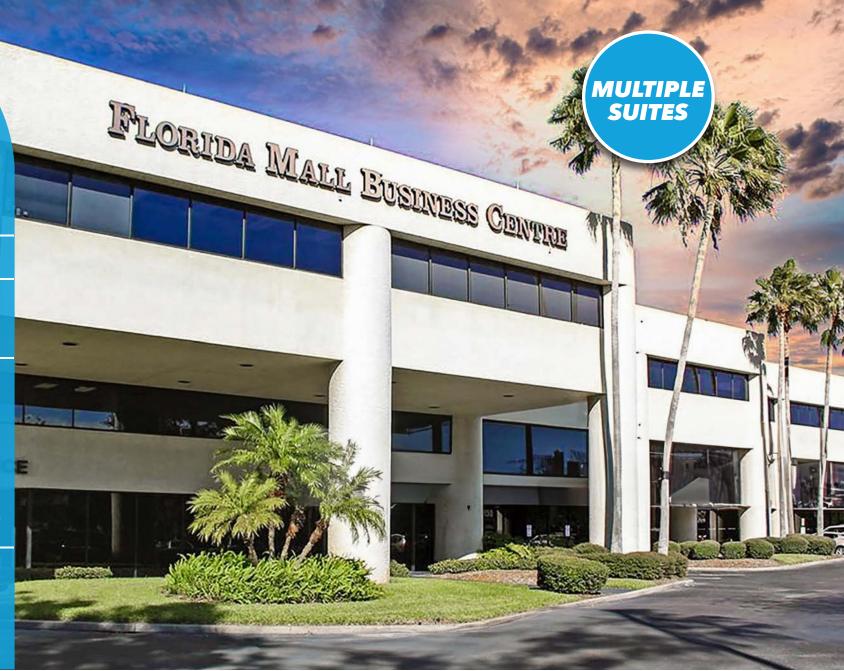

office space for LEASE

1,713 rsf to 6,345 rsf

\$24.00/sf full service

suite 250 - 1,833 rsf suite 310 - 2,114 rsf\* suite 330 - 1,713 rsf\* suite 340 - 2,518 rsf\*

\*suites currently combined into one 6,345 sf suite

all suite sizes represent rentable square footage

**+ Bulding:** 85,053 SF

+ Stories: 3

**+ Year Buit:** 1987

**+ Parking:** 4/1,000

+ Signage: Marquee

1650 Sand Lake Road Orlando, Florida 32809

patrick goetz vice president (407) 734.7210 pat@BBDRE.com