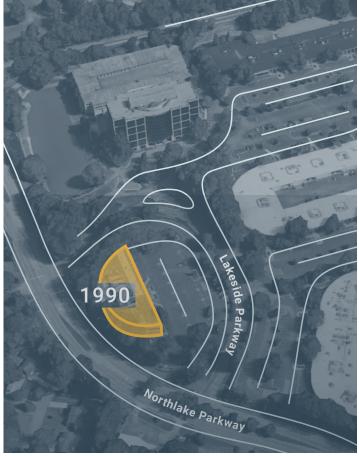

## PROPERTY DETAILS

1990 LAKESIDE PKY, TUCKER, GA 30084

3 Story, Class "B" Office Building