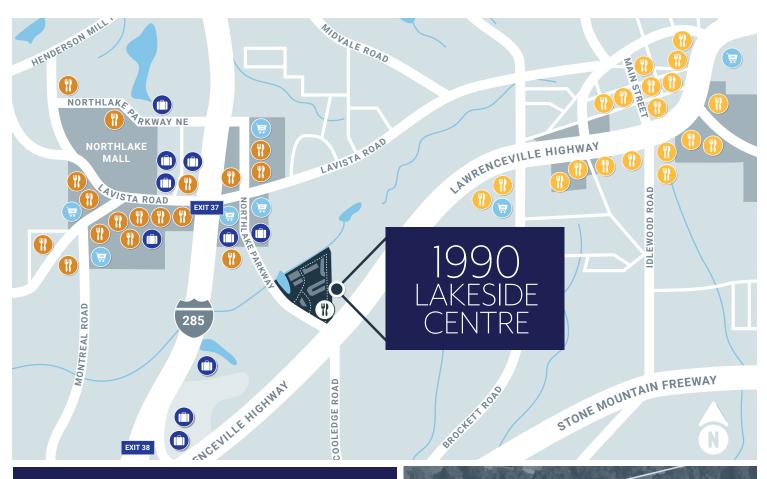

#### **EXCELLENT LOCATION**

Immediate access to I-85 & I-285 Interchange Within 20 minutes of Chamblee, Brookhaven, Buckhead, Decatur