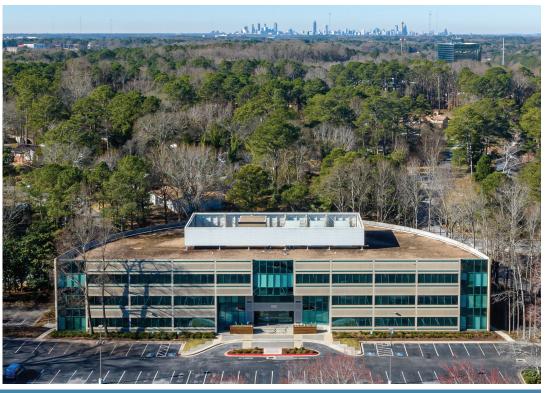

# 1990 LAKESIDE CENTRE

**SPACE AVAILABLE** 

**SUITE 210** 5,883 SF

**SUITE 260** 2,501 SF

\$21.50/SF

**RG-RE.COM** 

## PROPERTY DETAILS

1990 LAKESIDE PKY, TUCKER, GA 30084

3 Story, Class "B" Office Building