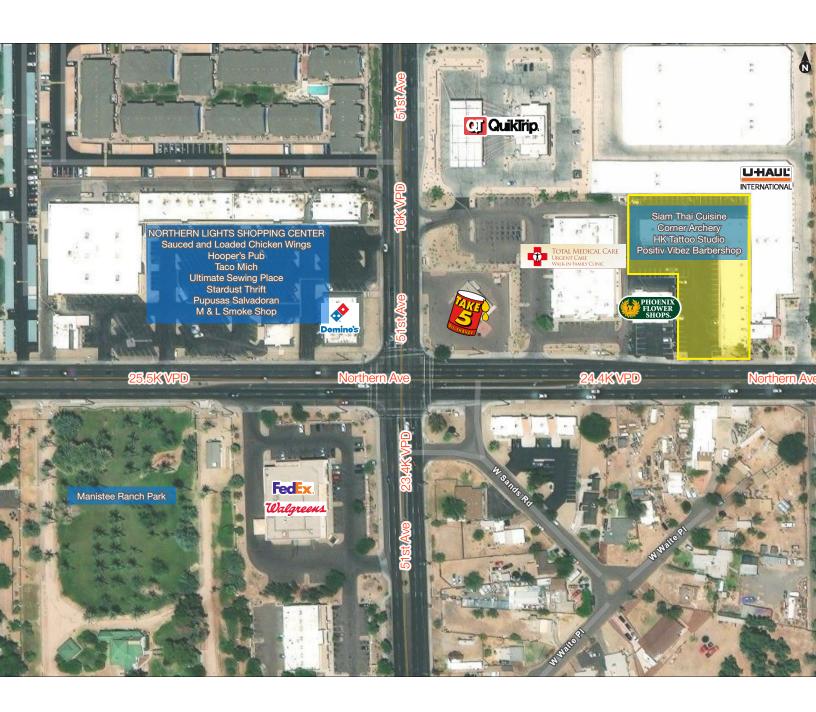

### Aerial Map

#### Property Features

- Good ingress & egress to Northern Ave
- Pylon signage on Northern Ave
- High traffic counts
- Ample parking
- Attractive lease rate
- Just east of the NEC at Northern Ave & N 51st Ave
- Plaza is convenient to I-17 via Northern & I-10 via N 51st Ave

| Demographics       | 1 Mile   | 3 Miles  | 5 Miles  |
|--------------------|----------|----------|----------|
| Average Age:       | 38.3     | 32.8     | 31.7     |
| Population:        | 21,056   | 200,082  | 525,239  |
| Average HH Income: | \$51,181 | \$51,250 | \$53,298 |
| Traffic Counts     |          |          | VPD      |
| W Northern Ave     |          |          | 25,795   |
| N 51st Ave         |          |          | 16,171   |