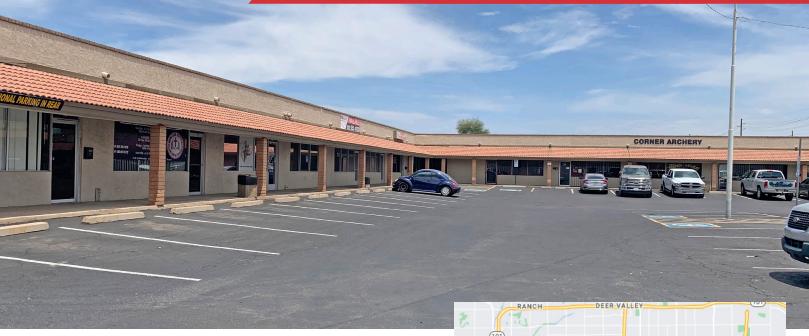

#### 5008 W Northern Ave

Glendale, Arizona 85301

#### Property Features

- Good ingress & egress to Northern Ave
- Pylon signage on Northern Ave
- High traffic counts
- Ample parking
- Attractive lease rate
- Just east of the NEC at Northern Ave & N 51st Ave
- Plaza is convenient to I-17 via Northern & I-10 via N 51st Ave

| (101)               | •            | 1             | PARAD        |
|---------------------|--------------|---------------|--------------|
|                     | 1            | $\rightarrow$ | VALLEY V     |
| City                | NORTH        | 1             | 7114         |
| Peoria              | MOUNTAIN     |               | (51)         |
| reona               | VILLAGE      |               |              |
|                     | 5008 W North |