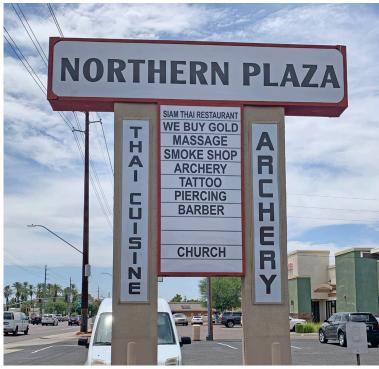

#### **Photos**

#### Property Features

- Good ingress & egress to Northern Ave
- Pylon signage on Northern Ave
- High traffic counts
- Ample parking
- Attractive lease rate
- Just east of the NEC at Northern Ave & N 51st Ave
- Plaza is convenient to I-17 via Northern & I-10 via N 51st Ave