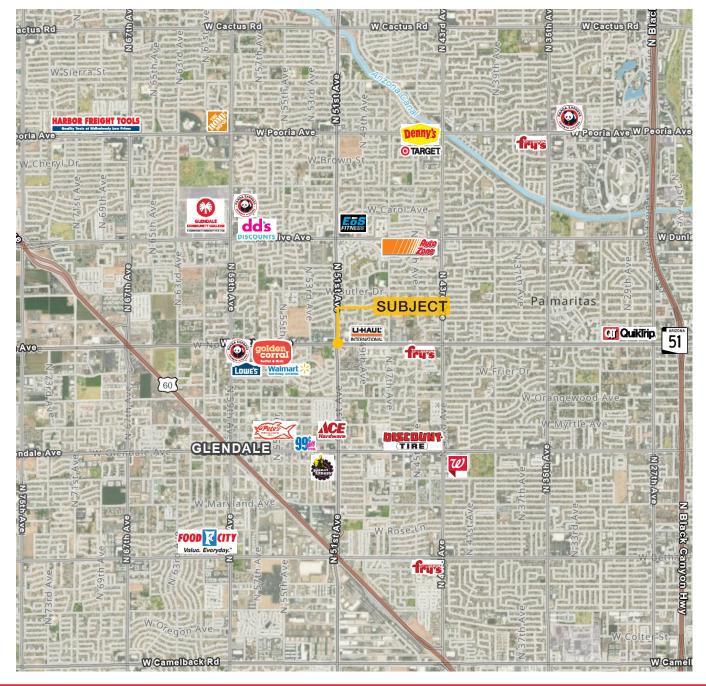

### Aerial Map

| Demographics       | 1 Mile   | 3 Miles  | 5 Miles  |
|--------------------|----------|----------|----------|
| Average Age:       | 38.3     | 32.8     | 31.7     |
| Population:        | 21,056   | 200,082  | 525,239  |
| Average HH Income: | \$51,181 | \$51,250 | \$53,298 |
| Traffic Counts     |          |          | VPD      |
| W Northern Ave     |          |          | 25,795   |
| N 51st Ave         |          |          | 16,171   |