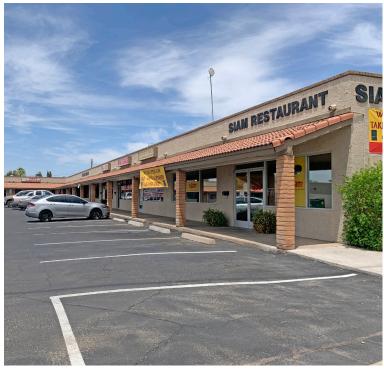

------|
| Average Age:       | 38.3     | 32.8     | 31.7     |
| Population:        | 21,056   | 200,082  | 525,239  |
| Average HH Income: | \$51,181 | \$51,250 | \$53,298 |
| Traffic Counts     |          |          | VPD      |
| W Northern Ave     |          |          | 25,795   |
| N 51st Ave         |          |          | 16,171   |

For Lease: \$14.00 + NNN

#### Matt Harper, CCIM

### Northern Plaza Retail Center

#### Availabilities

800 - 1,600 SF Available



| Suite   | Square Feet    | Lease Rate  | Availability |
|---------|----------------|-------------|--------------|
| 5       | 1,000 SF       | \$14.00 NNN | Immediately  |
| 12 - 13 | 800 - 1,600 SF | \$14.00 NNN | Immediately  |

#### **Photos**

## For Lease Northern Plaza Retail Center 800 - 1,600 SF Available







### Aerial Map

# For Lease Northern Plaza Retail Center 800 - 1,600 SF Available