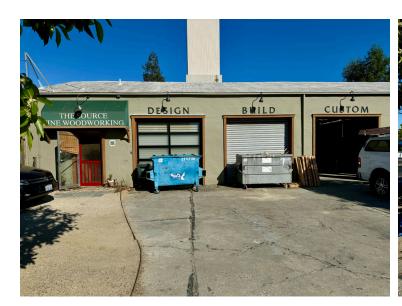

### **About the Property**

A rarely available  $\pm 5,155$  SF light industrial building located in Redwood City. Highly desirable for an owner-user or investor/developer.

This parcel is at the corner of 5th Ave and Spring St and a block from Bay St. It is well located off Highway 101 and is easily accessible from neighboring cities. It is zoned as "IR - Industrial Restricted" which allows for a variety of light industrial uses.

## **Property Highlights**

- ±10,102 SF corner parcel, with access from Fifth Ave & Spring St.
- ±5,155 SF Light Industrial Building
- 2 Fenced Yards
- 5 Grade-Level Doors and (1) Sliding Door
- 11'+ Clear height
- Power: 600A/3 Phase (Updated 2014)
- Fully Sprinklered
- Dust Collection System

- Bonus ±550 SF Apartment Loft with full bathroom, kitchen and laundry
- Bonus ±435 SF Mezzanine storage
- Zoning: "IR Industrial Restricted" Flexible light industrial uses, currently set up for cabinet/woodshop
- Opportunity Zone
- Highly visible and easily accessible
- Asking: \$2,980,000