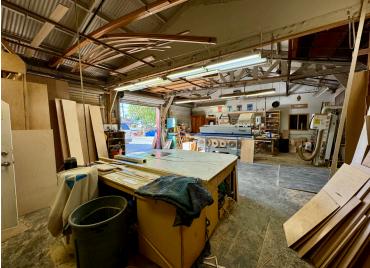

## **Property Highlights**

- ±10,102 SF corner parcel, with access from Fifth Ave & Spring St.
- ±5,155 SF Light Industrial Building
- 2 Fenced Yards
- 5 Grade-Level Doors and (1) Sliding Door
- 11'+ Clear height
- Power: 600A/3 Phase (Updated 2014)
- Fully Sprinklered
- Dust Collection System

- Bonus ±550 SF Apartment Loft with full bathroom, kitchen and laundry
- Bonus ±435 SF Mezzanine storage
- Zoning: "IR Industrial Restricted" Flexible light industrial uses, currently set up for cabinet/woodshop
- Opportunity Zone
- Highly visible and easily accessible
- Asking: \$2,980,000