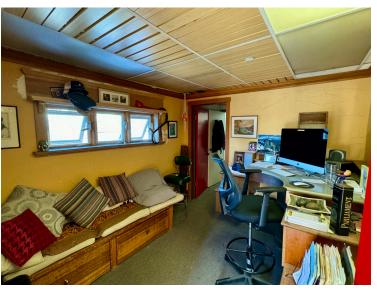

- Bonus ±550 SF Apartment Loft with full bathroom, kitchen and laundry
- Bonus ±435 SF Mezzanine storage
- Zoning: "IR Industrial Restricted" Flexible light industrial uses, currently set up for cabinet/woodshop
- Opportunity Zone
- Highly visible and easily accessible
- Asking: \$2,980,000