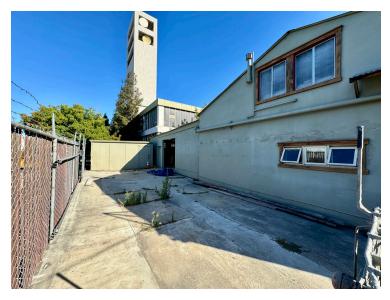

### **About the Property**

A rarely available  $\pm 5,155$  SF light industrial building located in Redwood City. Highly desirable for an owner-user or investor/developer.

This parcel is at the corner of 5th Ave and Spring St and a block from Bay St. It is well located off Highway 101 and is easily accessible from neighboring cities. It is zoned as "IR - Industrial Restricted" which allows for a variety of light industrial uses.

## **Property Highlights**

- ±10,102 SF corner parcel, with access from Fifth Ave & Spring St.
- ±5,155 SF Light Industrial Building
- 2 Fenced Yards
- 5 Grade-Level Doors and (1) Sliding Door
- 11'+ Clear height
- Power: 600A/3 Phase (Updated 2014)
- Fully Sprinklered
- Dust Collection System

- Bonus ±550 SF Apartment Loft with full bathroom, kitchen and laundry
- Bonus ±435 SF Mezzanine storage
- Zoning: "IR Industrial Restricted" Flexible light industrial uses, currently set up for cabinet/woodshop
- Opportunity Zone
- Highly visible and easily accessible
- Asking: \$2,980,000