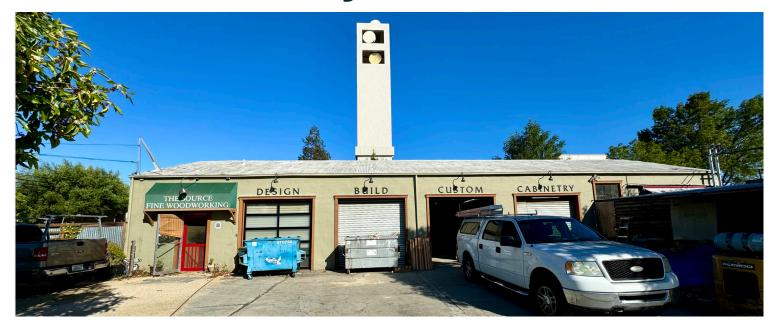

### **About the Property**

A rarely available  $\pm 5,155$  SF light industrial building located in Redwood City. Highly desirable for an owner-user or investor/developer.

This parcel is at the corner of 5th Ave and Spring St and a block from Bay St. It is well located off Highway 101 and is easily accessible from neighboring cities. It is zoned as "IR - Industrial Restricted" which allows for a variety of light industrial uses.

## **Property Highlights**

- ±10,102 SF corner parcel, with access from Fifth Ave & Spring St.
- ±5,155 SF Light Industrial Building
- 2 Fenced Yards
- 5 Grade-Level Doors and (1) Sliding Door
- 11'+ Clear height
- Power: 600A/3 Phase (Updated 2014)
- Fully Sprinklered
- Dust Collection System

- Bonus ±550 SF Apartment Loft with full bathroom, kitchen and laundry
- Bonus ±435 SF Mezzanine storage
- Zoning: "IR Industrial Restricted" Flexible light industrial uses, currently set up for cabinet/woodshop
- Opportunity Zone
- Highly visible and easily accessible
- Asking: \$2,980,000