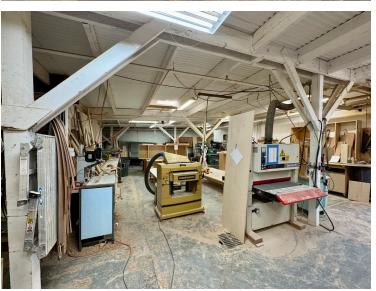

## **Property Highlights**

- ±10,102 SF corner parcel, with access from Fifth Ave & Spring St.
- ±5,155 SF Light Industrial Building
- 2 Fenced Yards
- 5 Grade-Level Doors and (1) Sliding Door
- 11'+ Clear height
- Power: 600A/3 Phase (Updated 2014)
- Fully Sprinklered
- Dust Collection System

- Bonus ±550 SF Apartment Loft with full bathroom, kitchen and laundry
- Bonus ±435 SF Mezzanine storage
- Zoning: "IR Industrial Restricted" Flexible light industrial uses, currently set up for cabinet/woodshop
- Opportunity Zone
- Highly visible and easily accessible
- Asking: \$2,980,000