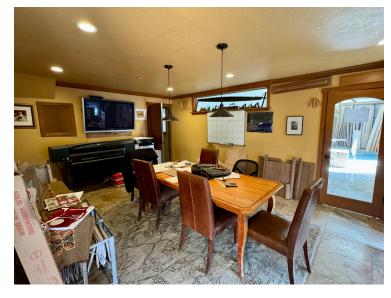

- Bonus ±550 SF Apartment Loft with full bathroom, kitchen and laundry
- Bonus ±435 SF Mezzanine storage
- Zoning: "IR Industrial Restricted" Flexible light industrial uses, currently set up for cabinet/woodshop
- Opportunity Zone
- Highly visible and easily accessible
- Asking: \$2,980,000