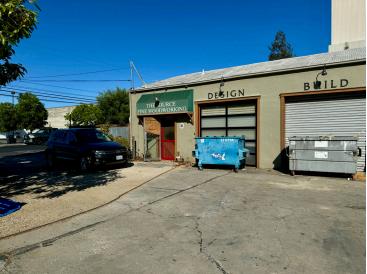

### **About the Property**

A rarely available  $\pm 5,155$  SF light industrial building located in Redwood City. Highly desirable for an owner-user or investor/developer.

This parcel is at the corner of 5th Ave and Spring St and a block from Bay St. It is well located off Highway 101 and is easily accessible from neighboring cities. It is zoned as "IR - Industrial Restricted" which allows for a variety of light industrial uses.

## **Property Highlights**

- ±10,102 SF corner parcel, with access from Fifth Ave & Spring St.
- ±5,155 SF Light Industrial Building
- 2 Fenced Yards
- 5 Grade-Level Doors and (1) Sliding Door
- 11'+ Clear height
- Power: 600A/3 Phase (Updated 2014)
- Fully Sprinklered
- Dust Collection System

- Bonus ±550 SF Apartment Loft with full bathroom, kitchen and laundry
- Bonus ±435 SF Mezzanine storage
- Zoning: "IR Industrial Restricted" Flexible light industrial uses, currently set up for cabinet/woodshop
- Opportunity Zone
- Highly visible and easily accessible
- Asking: \$2,980,000