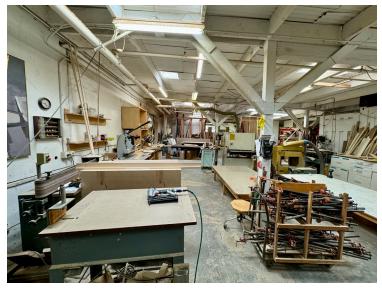

## **Property Highlights**

- ±10,102 SF corner parcel, with access from Fifth Ave & Spring St.
- ±5,155 SF Light Industrial Building
- 2 Fenced Yards
- 5 Grade-Level Doors and (1) Sliding Door
- 11'+ Clear height
- Power: 600A/3 Phase (Updated 2014)
- Fully Sprinklered
- Dust Collection System

- Bonus ±550 SF Apartment Loft with full bathroom, kitchen and laundry
- Bonus ±435 SF Mezzanine storage
- Zoning: "IR Industrial Restricted" Flexible light industrial uses, currently set up for cabinet/woodshop
- Opportunity Zone
- Highly visible and easily accessible
- Asking: \$2,980,000