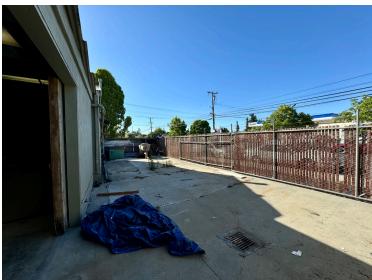

### **About the Property**

A rarely available  $\pm 5,155$  SF light industrial building located in Redwood City. Highly desirable for an owner-user or investor/developer.

This parcel is at the corner of 5th Ave and Spring St and a block from Bay St. It is well located off Highway 101 and is easily accessible from neighboring cities. It is zoned as "IR - Industrial Restricted" which allows for a variety of light industrial uses.

## **Property Highlights**

- ±10,102 SF corner parcel, with access from Fifth Ave & Spring St.
- ±5,155 SF Light Industrial Building
- 2 Fenced Yards
- 5 Grade-Level Doors and (1) Sliding Door
- 11'+ Clear height
- Power: 600A/3 Phase (Updated 2014)
- Fully Sprinklered
- Dust Collection System

- Bonus ±550 SF Apartment Loft with full bathroom, kitchen and laundry
- Bonus ±435 SF Mezzanine storage
- Zoning: "IR Industrial Restricted" Flexible light industrial uses, currently set up for cabinet/woodshop
- Opportunity Zone
- Highly visible and easily accessible
- Asking: \$2,980,000