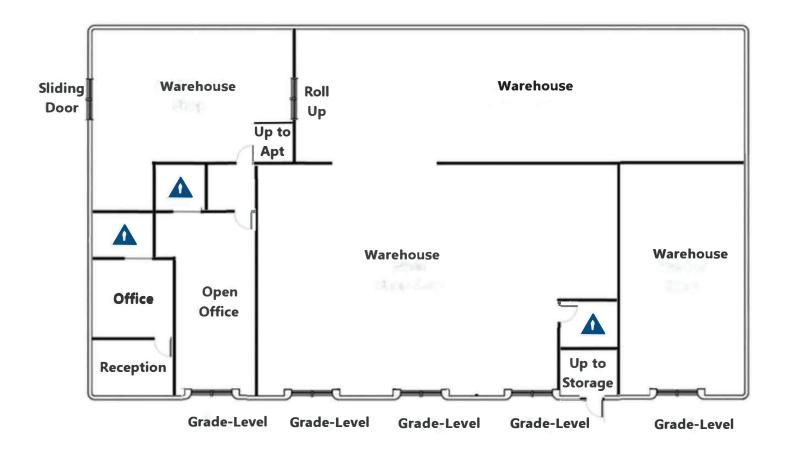

## **Property Highlights**

- ±10,102 SF corner parcel, with access from Fifth Ave & Spring St.
- ±5,155 SF Light Industrial Building
- 2 Fenced Yards
- 5 Grade-Level Doors and (1) Sliding Door
- 11'+ Clear height
- Power: 600A/3 Phase (Updated 2014)
- Fully Sprinklered
- Dust Collection System

- Bonus ±550 SF Apartment Loft with full bathroom, kitchen and laundry
- Bonus ±435 SF Mezzanine storage
- Zoning: "IR Industrial Restricted" Flexible light industrial uses, currently set up for cabinet/woodshop
- Opportunity Zone
- Highly visible and easily accessible
- Asking: \$2,980,000

# Floor Plan (not to scale)