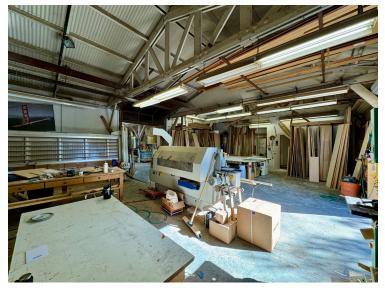

## **Property Highlights**

- ±10,102 SF corner parcel, with access from Fifth Ave & Spring St.
- ±5,155 SF Light Industrial Building
- 2 Fenced Yards
- 5 Grade-Level Doors and (1) Sliding Door
- 11'+ Clear height
- Power: 600A/3 Phase (Updated 2014)
- Fully Sprinklered
- Dust Collection System

- Bonus ±550 SF Apartment Loft with full bathroom, kitchen and laundry
- Bonus ±435 SF Mezzanine storage
- Zoning: "IR Industrial Restricted" Flexible light industrial uses, currently set up for cabinet/woodshop
- Opportunity Zone
- Highly visible and easily accessible
- Asking: \$2,980,000