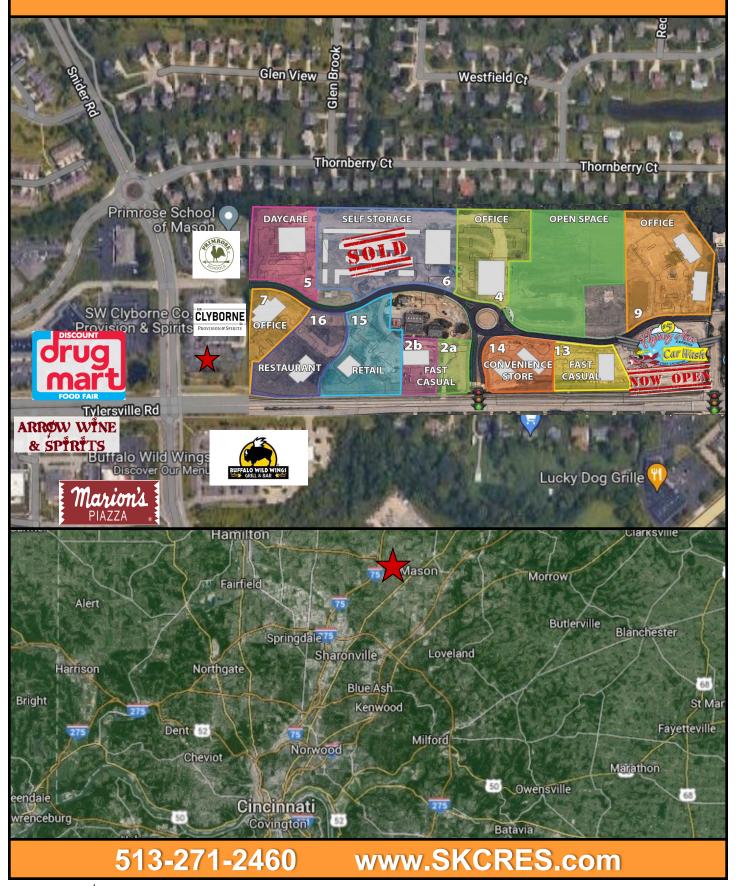

## FOR LEASE

Amazing location on the corner of Tylersville and Snider Roads. Signalized intersection with easy ingress-egress. Excellent visibility, high growth corridor, traffic counts over 30,000 cars daily. Large scale mixed use development next door adds significant demand to the market. The retail center situated along the Mason/West Chester bike and walking path connecting the numerous subdivisions to the property. One of the most desirable areas in the Northern Cincinnati MSA. Join the best restaurant in Mason, S. W. Clyborne and Bella Chic Salon. Up to 8,500 SF for lease, retail and flex space. TI is available to qualified tenants.

## LOCATION