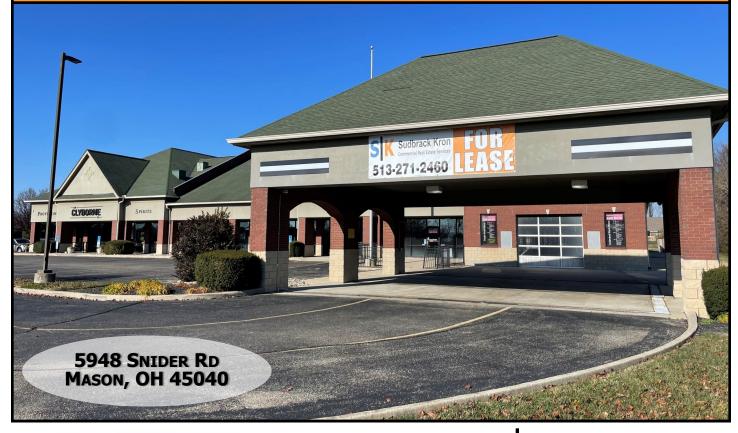

## FOR LEASE

Amazing location on the corner of Tylersville and Snider Roads. Signalized intersection with easy ingress-egress. Excellent visibility, high growth corridor, traffic counts over 30,000 cars daily. Large scale mixed use development next door adds significant demand to the market. The retail center situated along the Mason/West Chester bike and walking path connecting the numerous subdivisions to the property. One of the most desirable areas in the Northern Cincinnati MSA. Join the best restaurant in Mason, S. W. Clyborne and Bella Chic Salon. Up to 8,500 SF for lease, retail and flex space. TI is available to qualified tenants.

## **FEATURES**

Lease Rate: \$12.00-20.00 Lease Type: NNN (\$5.85) Available: 1,500-8,500 SF

GLA: 17,867

Population 3 mile: 64,320 Households 3 mile: 22,900 Income 3 mile: \$140,503 Parking Spaces: 93 Excellent Visibility High Traffic Counts Great Demographics Signalized Hard Corner