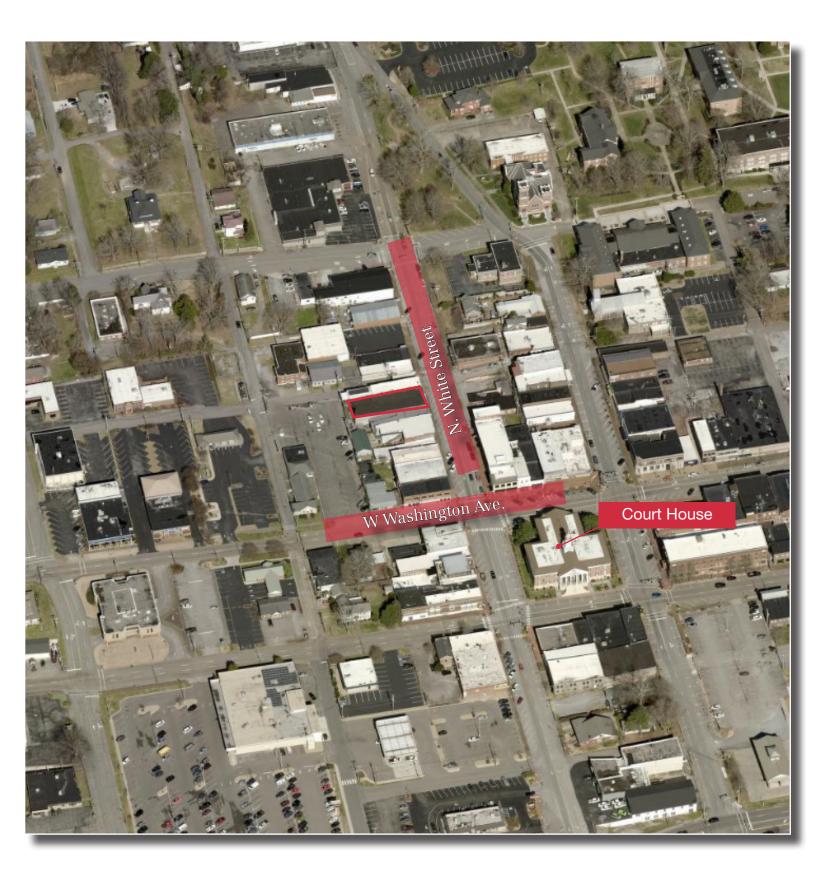

# AERIAL MAP 116 N. White Street Athens, TN

## Sale Price: \$598,000

| YEAR BUILT            | 1940   2021                                          |
|-----------------------|------------------------------------------------------|
| PARKING               | Street                                               |
| TAX PARCEL ID         | 054056M C 03000                                      |
| 2023 VEHICLES PER DAY | N. White Street – 3,643<br>W. Washington Ave – 2,906 |
| ZONED                 | Commercial                                           |