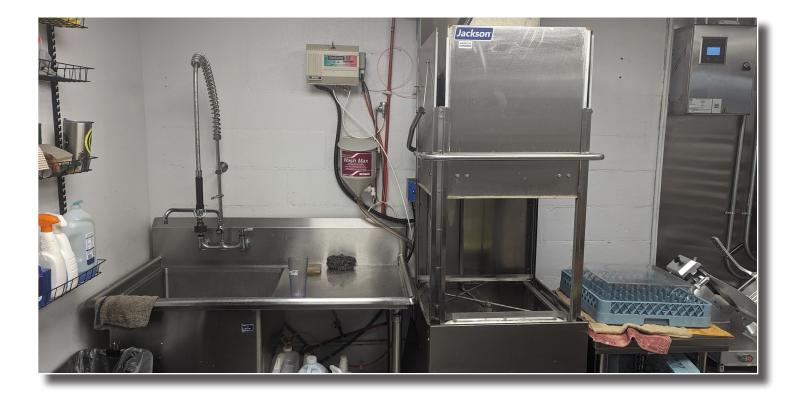

# **INTERIOR PICTURES** 116 N. White Street Athens, TN

**N**/ICharter

#### **Property Description**

- First floor: fully operational restaurant
- Second floor: Partially finished open floor
- Commercial Kitchen
- ADA Bathroom: 2
- New AC and Water Heater

2-story building located in the heart of downtown Athens. Walking distance to shops and Civic Center. Excellent exposure from the street. Nearby Tennessee Wesleyan University.