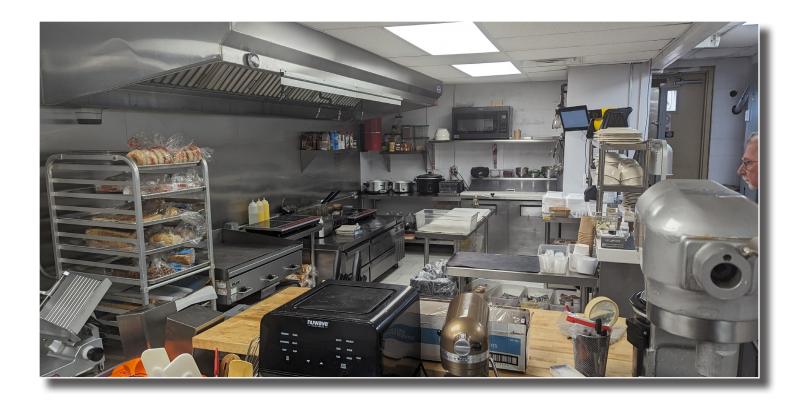

# **INTERIOR PICTURES** 116 N. White Street Athens, TN

**N**/ICharter

#### **Property Description**

- First floor: fully operational restaurant
- Second floor: Partially finished open floor
- Commercial Kitchen
- ADA Bathroom: 2
- New AC and Water Heater

2-story building located in the heart of downtown Athens. Walking distance to shops and Civic Center. Excellent exposure from the street. Nearby Tennessee Wesleyan University.