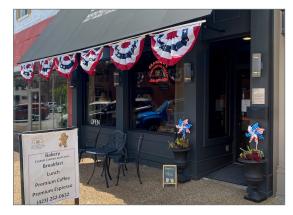

#### **Property Description**

- First floor: fully operational restaurant
- Second floor: Partially finished open floor
- Commercial Kitchen
- ADA Bathroom: 2
- New AC and Water Heater

2-story building located in the heart of downtown Athens. Walking distance to shops and Civic Center. Excellent exposure from the street. Nearby Tennessee Wesleyan University.

Fixture furnishings and equipment negotiable.

Sit down and takeout. 1st level retail restaurant 2nd level office or open concept

# **INTERIOR PICTURES** 116 N. White Street Athens, TN

# **INTERIOR PICTURES** 116 N. White Street Athens, TN

**N**/ICharter