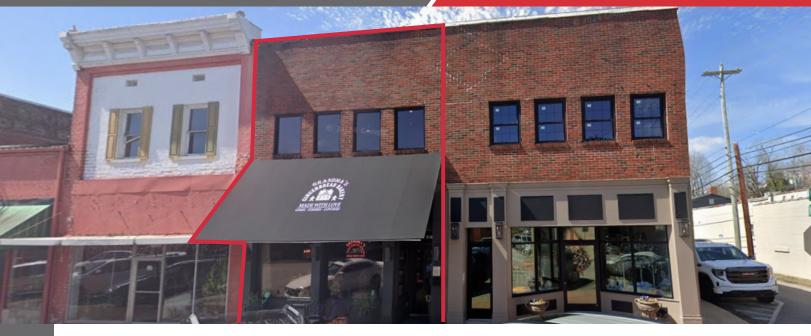

### For Sale

5,368± SF Retail

## 116 N. White Street

### Athens, TN 37303

#### **Property Description**

- First floor: fully operational restaurant
- Second floor: Partially finished open floor
- Commercial Kitchen
- ADA Bathroom: 2
- New AC and Water Heater

2-story building located in the heart of downtown Athens. Walking distance to shops and Civic Center. Excellent exposure from the street. Nearby Tennessee Wesleyan University.

Fixture furnishings and equipment negotiable.

Sit down and takeout. 1st level retail restaurant 2nd level office or open concept