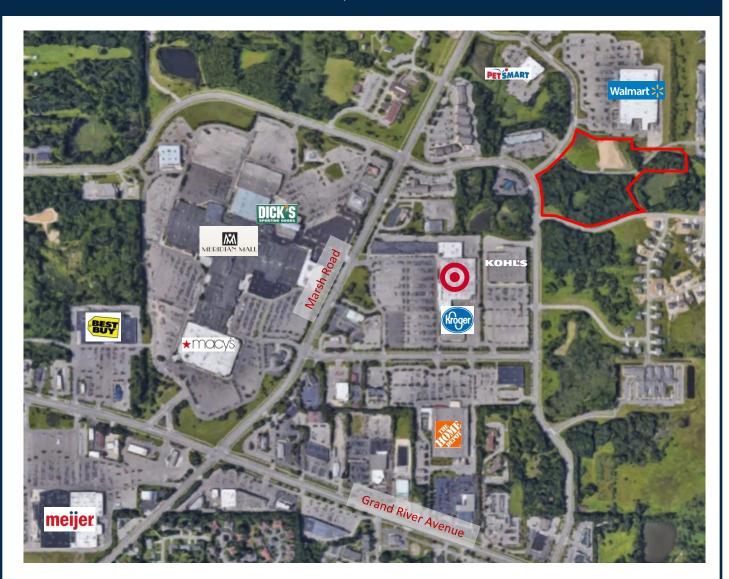

### **ADVANTAGES**:

- Easy access to I-96
- Minutes from Wal-Mart, Kohls, Petsmart,
  Home Depot, Target and Kroger

#### STRATEGIC LOCATION:

- Strategically located at the corner of Central Park Drive and Times Square Drive
- Close proximity to major retail, restaurants, gyms, dry cleaners, lodging and grocery