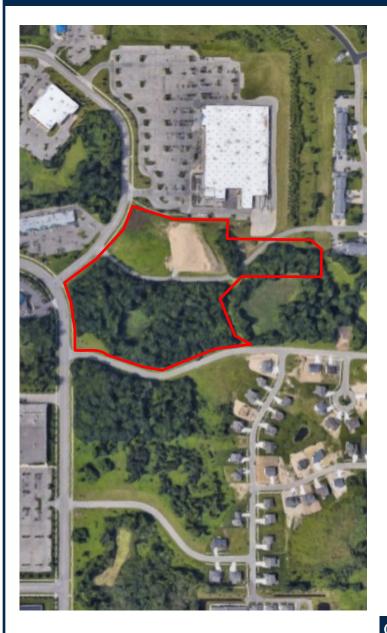

#### LAND AVAILABLE:

- 13.18 Acres
- Zoned CS

#### STRATEGIC LOCATION:

- Strategically located at the corner of Central Park Drive and Times Square Drive
- Close proximity to major retail, restaurants, gyms, dry cleaners, lodging and grocery