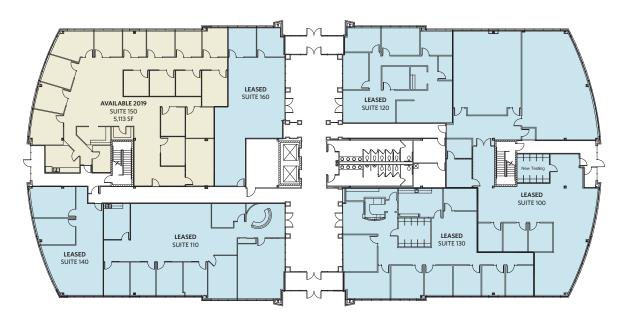

Sharonville, OH 45241



### 7,117 SF Available Asking \$12.00/SF Net

#### **Property Highlights**

- 75,000 SF Class A building
- Built in 2000
- Tenants have access to 45 person conference center in Summit Woods II. Free to tenants of Summit Woods I & II
- 2 High Speed Passenger Elevators
- Easily accessible to I-71 and I-275
- Excellent visibility from I-275
- · 10' ceiling heights
- Numerous restaurants and hotels nearby

Scott Abernethy, SIOR, CCIM

Senior Director +1 513 763 3013 scott.abernethy@cushwake.com **Digger Daley** 

Director +1 513 763 3028 digger.daley@cushwake.com



201 E Fourth St | Suite 1800 Cincinnati, OH 45202 main +1 513 421 4884 fax +1 513 421 1215 cushmanwakefield.com



# Summit Woods I

100 E-Business Way | Sharonville, OH 45241

#### 1st Floor Availability



#### **3rd Floor Availability**



Scott Abernethy, SIOR, CCIM

Senior Director +1 513 763 3013 scott.abernethy@cushwake.com **Digger Daley** 

Director +1 513 763 3028 digger.daley@cushwake.com 201 E Fourth St | Suite 1800 Cincinnati, OH 45202 main +1 513 421 4884 fax +1 513 421 1215 cushmanwakefield.com