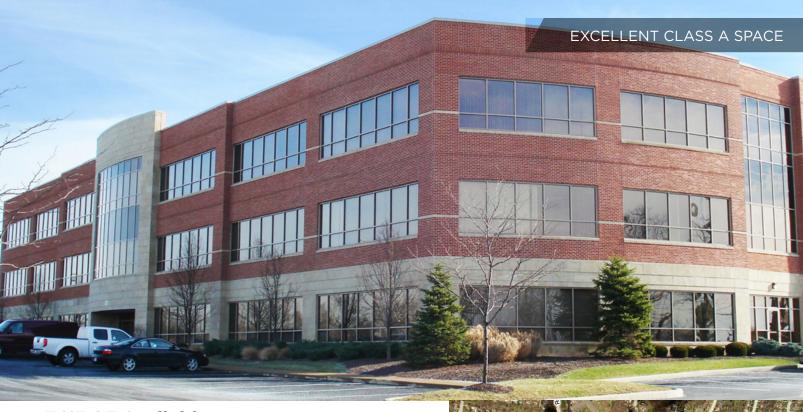

## **Summit Woods I**

100 E-Business Way | Sharonville, OH 45241

### 7,117 SF Available Asking \$12.00/SF Net

#### **Property Highlights**

- 75,000 SF Class A building
- Built in 2000
- Tenants have access to 45 person conference center in Summit Woods II. Free to tenants of Summit Woods I & II
- 2 High Speed Passenger Elevators
- Easily accessible to I-71 and I-275
- Excellent visibility from I-275
- · 10' ceiling heights
- Numerous restaurants and hotels nearby