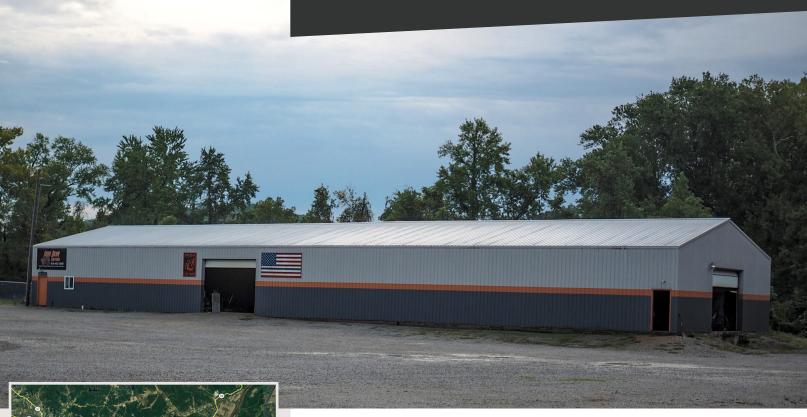

**FOR SALE** 

## 7,500 SF Clear Span Industrial Building on 2.07 Acres

13976 Highway TT, Warren County, MO 63357

#### **Property Details**

- 7,500 SF Clear Span Industrial Building
- Constructed Circa 1973; Building Expansion Circa 1989
- 2.07 Acre Fenced Lot
- 13' Clear Height
- One (1) Dock-High Loading Door (12'x16')
- Three (3) Grade-Level Drive-In Doors
  - 12'x16'
  - 12'x15'
  - 10'x8'
- 3 Phase Electric
- Located in Unincorporated Warren County, MO
- Situated 5 Miles North of Washington, MO & East of Marthasville, MO;
   10 Miles West of Augusta, MO
- 2023 Real Estate Taxes: \$2,914.81