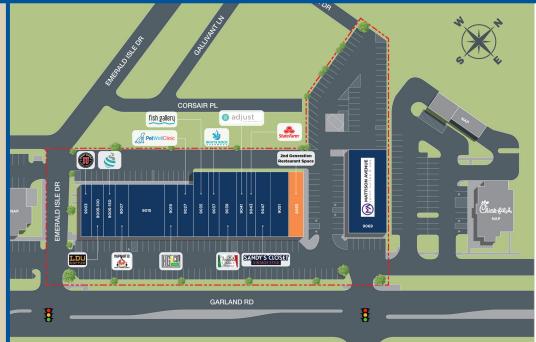

Mattison Avenue Salon Suites has opened an 8,200-SF facility in the freestanding building at the north end of the shopping center adjacent to Chick-fil-A. Immediately behind the shopping center, 40 townhomes were recently constructed. These townhomes are valued at approximately \$500,000-\$600,000.

Copyright © 2020-2023 The Brennan Company

| SUITE              | TENANT NAME                    | SQFT  |  |
|--------------------|--------------------------------|-------|--|
| 9003               | Jimmy John's                   | 1,660 |  |
| 9005-100           | LDU Coffee                     | 1,349 |  |
| 9005 <b>-</b> 150  | Hypnotic Emporium              | 1,311 |  |
| 9007               | Hypnotic Donuts                | 1,417 |  |
| 9015               | White Rock Family Health, PA   | 4,045 |  |
| 9019               | HG & Company                   | 1,600 |  |
| 9027               | Pet Well Animal Clinic         | 2,896 |  |
| 9035               | Fish Ga <b>ll</b> ery Boutique | 2,038 |  |
| 9037               | White Rock Pharmacy            | 1,789 |  |
| 9039               | Verona Italian Restaurant      | 3,000 |  |
| 9041               | Adjust Chiropractor            | 1,555 |  |
| 9043               | State Farm                     | 1,394 |  |
| 9047               | Sandy's Closet                 | 2,000 |  |
| 9051               | Dallas Nail Bar                | 3,000 |  |
| 9055               | Available                      | 2,616 |  |
| 9063               | Mattison Avenue Salon Suites   | 8,200 |  |
| SITE LEGEND        |                                |       |  |
| Available Occupied |                                |       |  |

Leased (Not Occupied)

Site Boundary

■ Not A Part