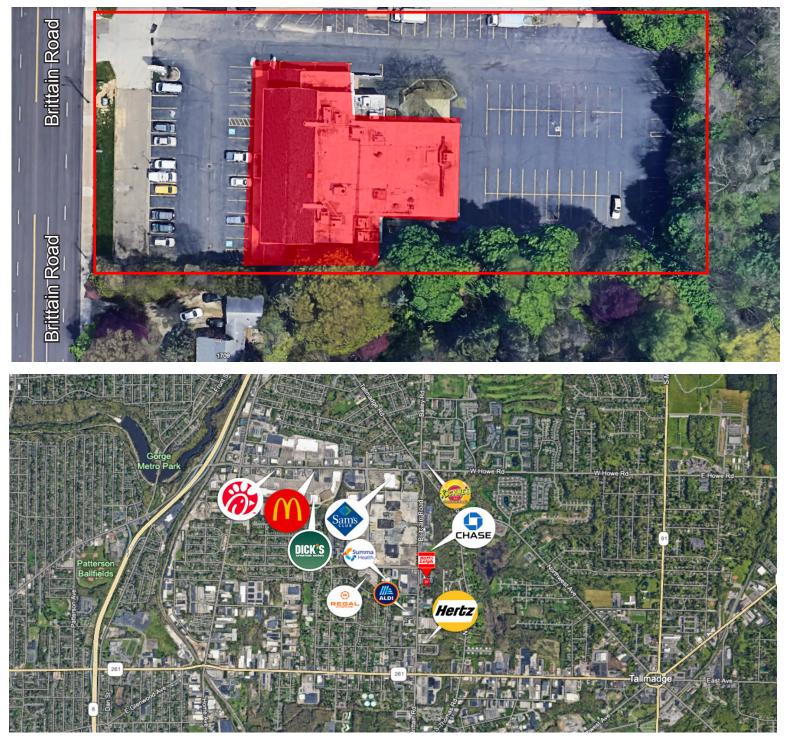

# **Overview** Brittain Square is a fully leased, 28,000 SF brick building consisting of office and retail tenants. This attractive brick building sits on over 2.0 acres of land providing ample parking in front and in rear of the building. High traffic counts and visible monument signage offer excellent exposure in the Akron/Tallmadge area of Summit County.

#### **Property Details**

Lot Size

2.2 Acres

**Zoning** Office/Retail

Building Size 28,000 SF

Rev: September 5, 2024

Our Network Is Your Edge

All information is from sources deemed reliable and is subject to errors, omissions, change of price, rental, prior sale, and withdrawal without notice. Prospect should carefully verify each item of information contained herein. Jennifer Fernandez, SIOR, CCIM C: 330.573.5933 O: 330.940.9360 JFernandez@HoffLeigh.com