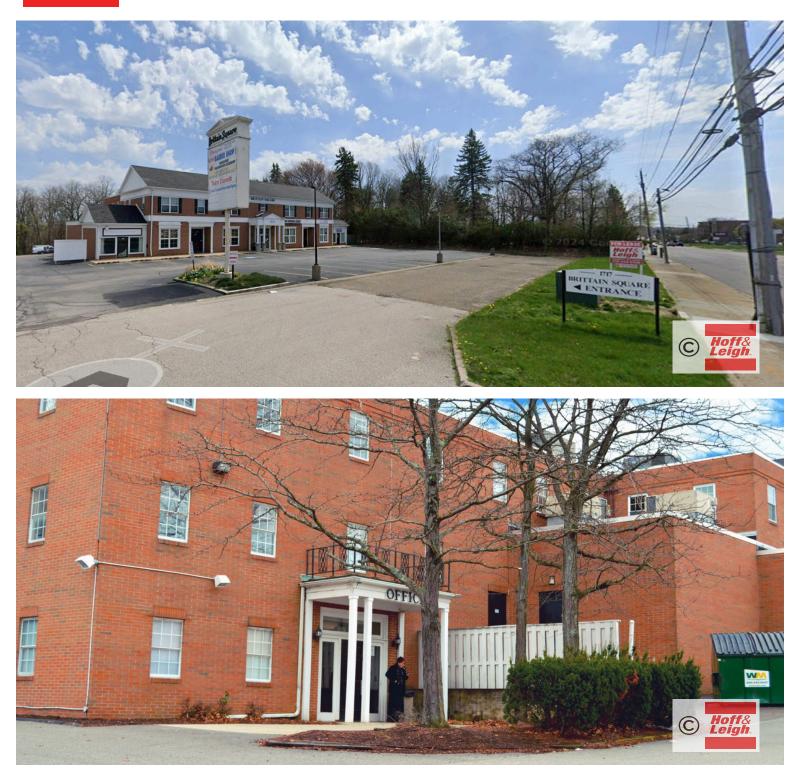

# **Overview** Brittain Square is a fully leased, 28,000 SF brick building consisting of office and retail tenants. This attractive brick building sits on over 2.0 acres of land providing ample parking in front and in rear of the building. High traffic counts and visible monument signage offer excellent exposure in the Akron/Tallmadge area of Summit County.

#### Highlights

Hoff& Leigh

- 100% Leased
- Abundance of Parking
- Multi-Tenant
- Excellent Signage
- Parcel #'s 60-04486, 60-04483, 68-26517, 68-26516
- City Water & Sewer
- Great Investment Opportunity

#### **Property Details**

Lot Size

2.2 Acres

**Zoning** Office/Retail

Building Size 28,000 SF

Rev: September 5, 2024

Our Network Is Your Edge

All information is from sources deemed reliable and is subject to errors, omissions, change of price, rental, prior sale, and withdrawal without notice. Prospect should carefully verify each item of information contained herein. Jennifer Fernandez, SIOR, CCIM C: 330.573.5933 O: 330.940.9360 JFernandez@HoffLeigh.com