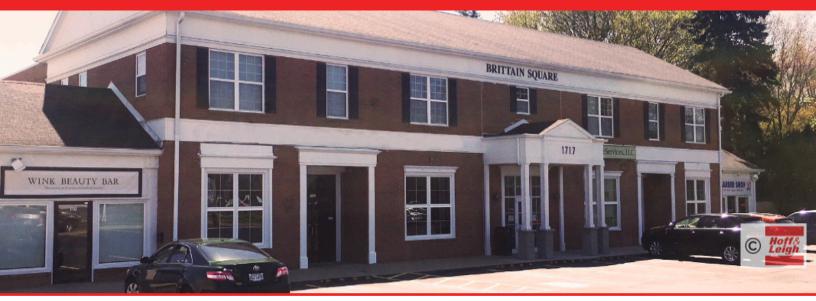

# **Overview** Brittain Square is a fully leased, 28,000 SF brick building consisting of office and retail tenants. This attractive brick building sits on over 2.0 acres of land providing ample parking in front and in rear of the building. High traffic counts and visible monument signage offer excellent exposure in the Akron/Tallmadge area of Summit County.

#### Highlights

Hoff& Leigh

- 100% Leased
- Abundance of Parking
- Multi-Tenant
- Excellent Signage
- Parcel #'s 60-04486, 60-04483, 68-26517, 68-26516
- City Water & Sewer
- Great Investment Opportunity

#### **Property Details**

Lot Size

2.2 Acres

**Zoning** Office/Retail

Building Size 28,000 SF

Rev: September 5, 2024

Our Network Is Your Edge

All information is from sources deemed reliable and is subject to errors, omissions, change of price, rental, prior sale, and withdrawal without notice. Prospect should carefully verify each item of information contained herein. Jennifer Fernandez, SIOR, CCIM C: 330.573.5933 O: 330.940.9360 JFernandez@HoffLeigh.com