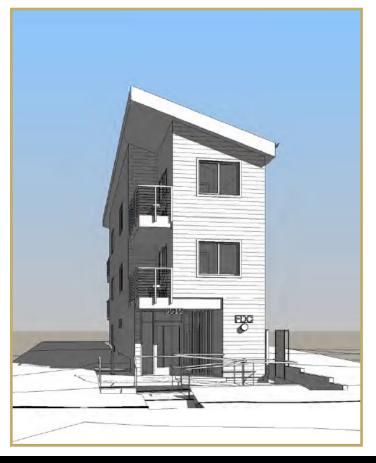

### Permit-Ready Development opportunity!

Purchase a fully entitled, shovelready multifamily development site on NE Flanders Street and NE 55th Ave, one block south of NE Glisan Street and walking distance from Providence Portland Hospital.

#### Asking Price \$350,000

- Five 1-Bedroom Units
- Three-story wood frame building
- 2,184 sf lot
- Zoning: RM1
- Lot Dimensions: 25' x 93'