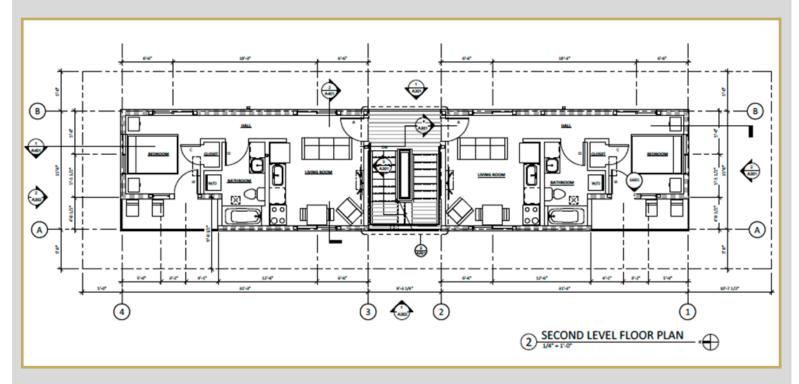

#### SHOVEL-READY

## APARTMENT DEVELOPMENT OPPORTUNITY







## 5515 NE Flanders Street, Portland OR 97213

#### Asking Price \$350,000

- Five 1-Bedroom Units
- Three-story wood frame building
- 2,184 sf lot
- Zoning: RM1
- Lot Dimensions: 25' x 93'

#### **Walk Score**

83-Very Walkable

#### **Bike Score**

87—Very Bikeable

Rights to all permits, renderings, plans, and other development documents to be transferred to buyer at closing.

### Permit-Ready Development opportunity!

Purchase a fully entitled, shovelready multifamily development site on NE Flanders Street and NE 55th Ave, one block south of NE Glisan Street and walking distance from Providence Portland Hospital.



503.201.8537

DanielSilvey@KnipeRealty.com







# FLOOR PLANS

### Level 1



## Levels 2 - 3









# LOCATION