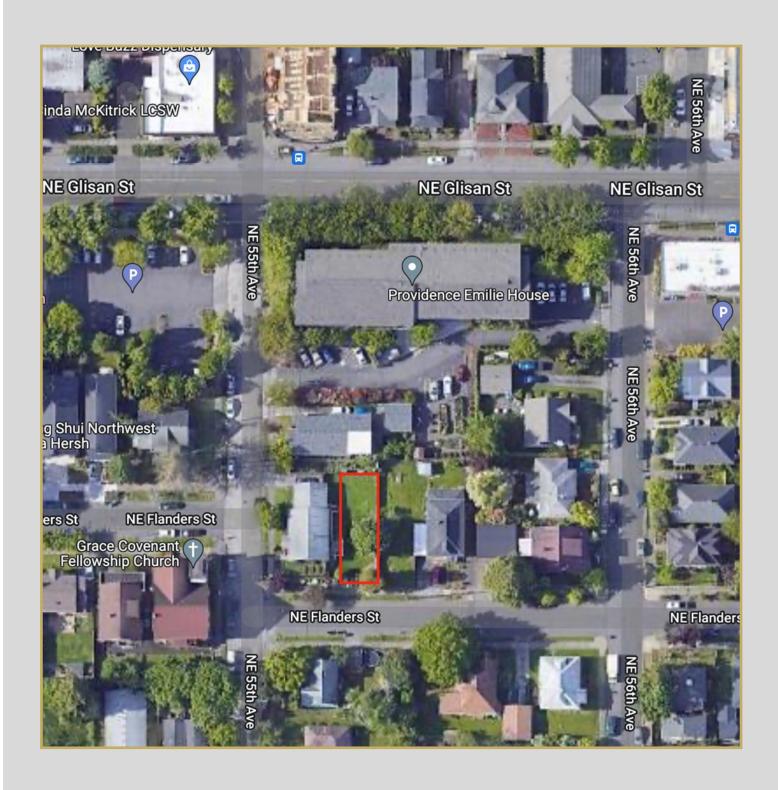

# LOCATION

### Permit-Ready Development opportunity!

Purchase a fully entitled, shovelready multifamily development site on NE Flanders Street and NE 55th Ave, one block south of NE Glisan Street and walking distance from Providence Portland Hospital.