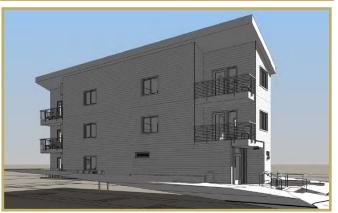

### Permit-Ready Development opportunity!

Purchase a fully entitled, shovelready multifamily development site on NE Flanders Street and NE 55th Ave, one block south of NE Glisan Street and walking distance from Providence Portland Hospital.

#### Asking Price \$350,000

- Five 1-Bedroom Units
- Three-story wood frame building
- 2,184 sf lot
- Zoning: RM1
- Lot Dimensions: 25' x 93'