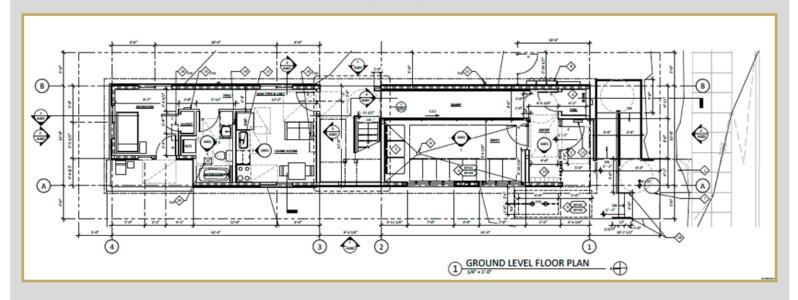

#### SHOVEL-READY

## APARTMENT DEVELOPMENT OPPORTUNITY







## 5515 NE Flanders Street, Portland OR 97213

#### Asking Price \$350,000

- Five 1-Bedroom Units
- Three-story wood frame building
- 2,184 sf lot
- Zoning: RM1
- Lot Dimensions: 25' x 93'

#### **Walk Score**

83-Very Walkable

#### **Bike Score**

87—Very Bikeable

Rights to all permits, renderings, plans, and other development documents to be transferred to buyer at closing.

### Permit-Ready Development opportunity!

Purchase a fully entitled, shovelready multifamily development site on NE Flanders Street and NE 55th Ave, one block south of NE Glisan Street and walking distance from Providence Portland Hospital.



503.201.8537

DanielSilvey@KnipeRealty.com







# FLOOR PLANS

### Level 1



## Levels 2 - 3









# LOCATION