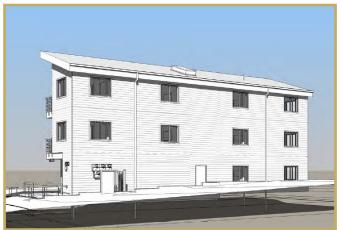

### Permit-Ready Development opportunity!

Purchase a fully entitled, shovelready multifamily development site on NE Flanders Street and NE 55th Ave, one block south of NE Glisan Street and walking distance from Providence Portland Hospital.

#### Asking Price \$350,000

- Five 1-Bedroom Units
- Three-story wood frame building
- 2,184 sf lot
- Zoning: RM1
- Lot Dimensions: 25' x 93'