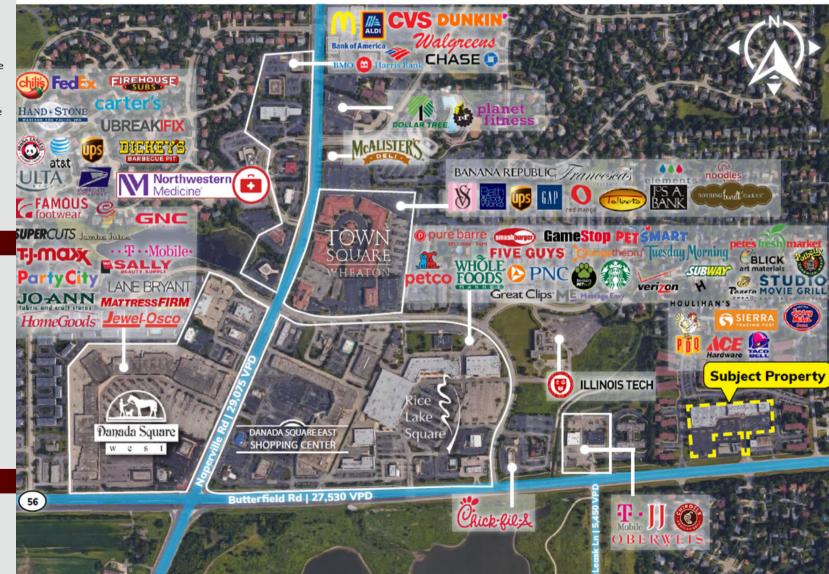

## • Located on heavily travelled Butterfield Rd. (27,530 VPD)

- Anchored by Anytime Fitness & Fox Bowl
- Excellent demographics, over 79K people live within 3 mile radius
- Daytime Population of 332,406 within 5 mile radius
- Area retailers include: Whole Foods. Pete's Fresh Market, Jewel, ALDI, PetSmart

#### **SITE SUMMARY**

- Building GLA: 79,151 SF
- Parking: 279 surface spaces +/-
- Lot Size: 5.61 AC
- Total Available: 7,134 SF
- Signage: Large pylon signs on Butterfield Road
- Access: Signalized access from Butterfield
  Road
- Traffic Counts: 27,530 VPD on Butterfield
- Suite 100 A : 440 SF
- Suite 100 C: 328 SF
- Suite 100 D: 288 SF
- Suite 104: 1,222 SF
- Suite 1149: 3,125 SF
- Suite 1213: 1,384 SF
- Suite 1223: 3,143 SF