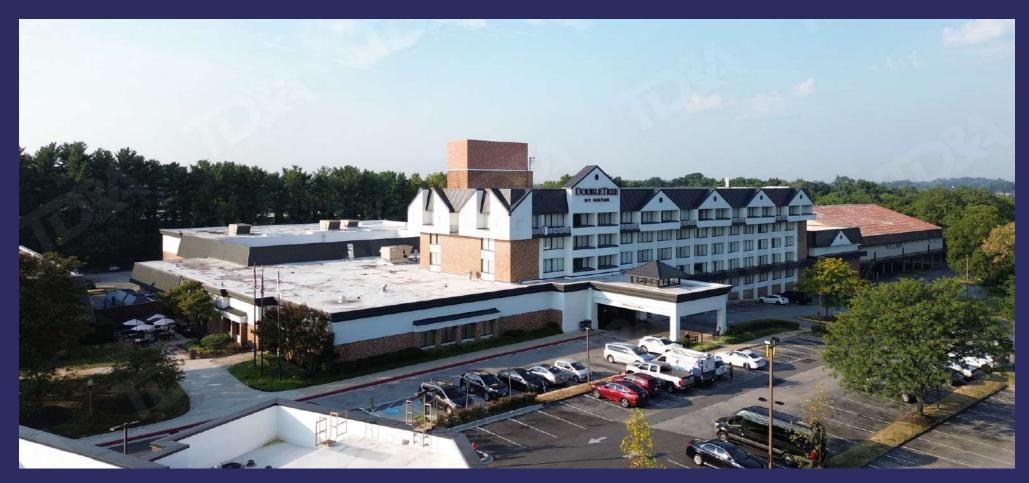

#### **LOCATION DESCRIPTION**

DoubleTree by Hilton, Baltimore North is Northwest Baltimore's hub for social gatherings, business meetings and special occasions. The hotel is conveniently located in Pikesville, directly off of I-695 (Exit 20). With 171 guest rooms, a full-service restaurant, 43,000 square foot fitness club operated by Coppermine Racquet & Fitness, along with conference and catering facilities, including myriad break-out meeting rooms, the Doubletree continues to be a landmark hub, not only for Northwest Baltimore, but for all of Baltimore County and the surrounding Greater Baltimore Area (GBA).

#### **OFFERING SUMMARY**

| Lease Rate:                | Proposals case by case           |
|----------------------------|----------------------------------|
| Available Restaurant Area: | 7, 235 (+/-) SF                  |
| Property Size:             | 241,380 SF on 9.51 (+/-) Acres   |
| Parking:                   | 600 (+/-) Parking Spaces On-SIte |