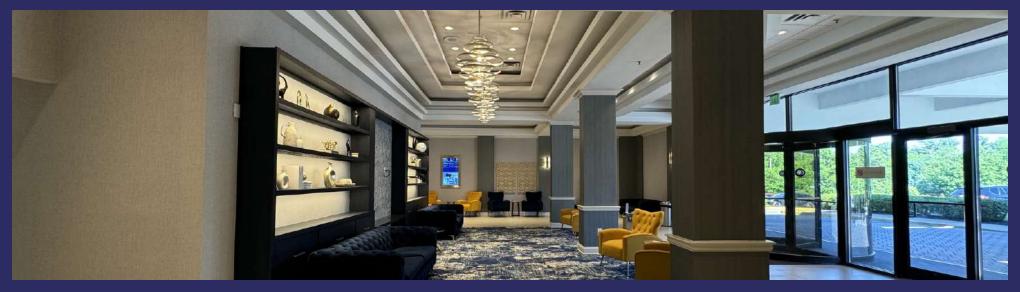

#### RENOVATIONS

- Hotel Lobby fully renovated with modern furniture and inviting atmosphere; fixtures to improve visibility and ambiance.
- Enhance the reception area to create a more welcoming and efficient check-in experience-Incorporate technology, such as digital displays and charging stations, to cater to modern guest needs