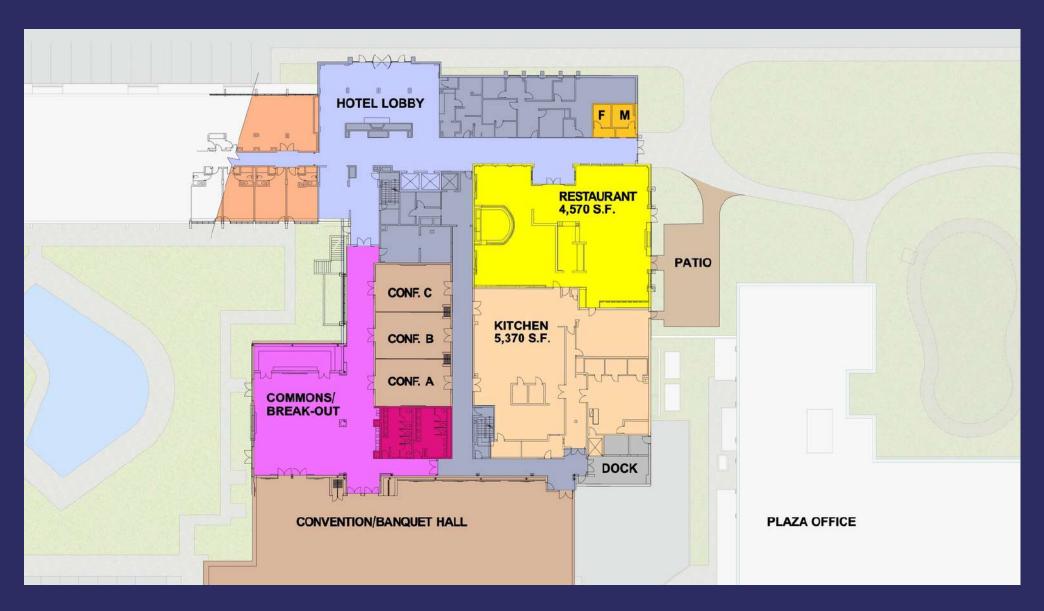

#### **OFFERING SUMMARY**

| Lease Rate:                | Proposals case by case           |
|----------------------------|----------------------------------|
| Available Restaurant Area: | 7, 235 (+/-) SF                  |
| Property Size:             | 241,380 SF on 9.51 (+/-) Acres   |
| Parking:                   | 600 (+/-) Parking Spaces On-SIte |

#### **BAR & RESTAURANT OPPORTUNITY**

- Turnkey Restaurant & Lounge
- Fully equipped BOH, including kitchen, storage, and receiving dock
- Ideal concepts include sports bar and diner themed restaurants
- Seeking experienced operator for 3-part dining concept