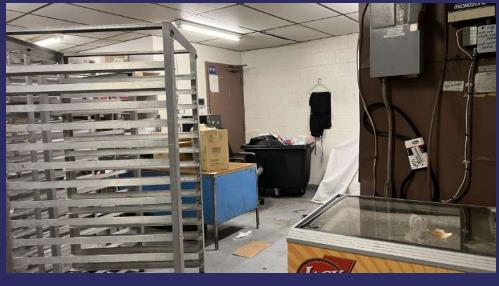

## Restaurant & Bar Photos

Pikesville, MD

#### **BAR & RESTAURANT OPPORTUNITY**

- Turnkey Restaurant & Lounge
- Fully equipped BOH, including kitchen, storage, and receiving dock
- Ideal concepts include sports bar and diner themed restaurants
- Seeking experienced operator for 3-part dining concept