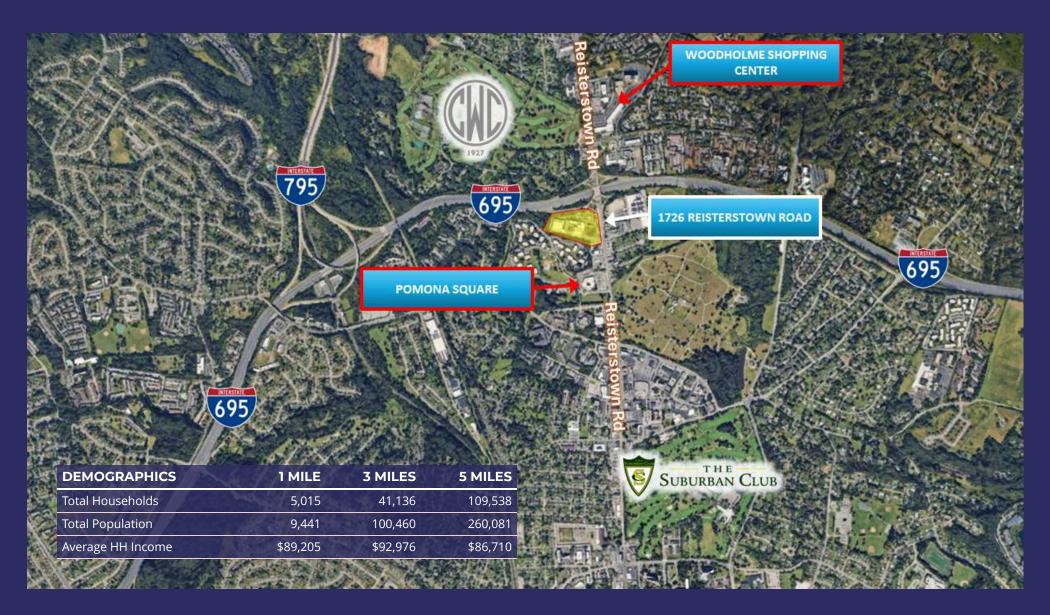

#### **LOCATION DESCRIPTION**

DoubleTree by Hilton, Baltimore North is Northwest Baltimore's hub for social gatherings, business meetings and special occasions. The hotel is conveniently located in Pikesville, directly off of I-695 (Exit 20). With 171 guest rooms, a full-service restaurant, 43,000 square foot fitness club operated by Coppermine Racquet & Fitness, along with conference and catering facilities, including myriad break-out meeting rooms, the Doubletree continues to be a landmark hub, not only for Northwest Baltimore, but for all of Baltimore County and the surrounding Greater Baltimore Area (GBA).

Only 20 minutes from Oriole Park at Camden Yards, M&T Bank Stadium, BWI Thurgood Marshall Airport. 45 miles from Washington, DC, 134 miles from Philadelphia, PA, and 190 miles from Lakewood, NJ.

#### **OFFERING SUMMARY**

| Lease Rate:                | Proposals case by case           |
|----------------------------|----------------------------------|
| Available Restaurant Area: | 7, 235 (+/-) SF                  |
| Property Size:             | 241,380 SF on 9.51 (+/-) Acres   |
| Parking:                   | 600 (+/-) Parking Spaces On-SIte |