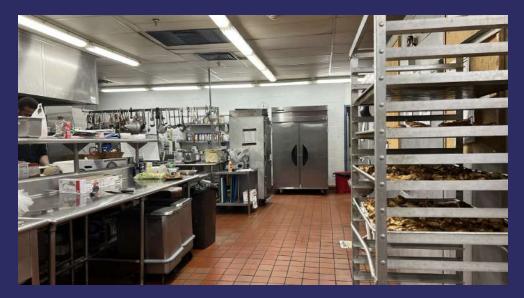

## Restaurant & Bar Photos

Pikesville, MD

#### **BAR & RESTAURANT OPPORTUNITY**

- Turnkey Restaurant & Lounge
- Fully equipped BOH, including kitchen, storage, and receiving dock
- Ideal concepts include sports bar and diner themed restaurants
- Seeking experienced operator for 3-part dining concept