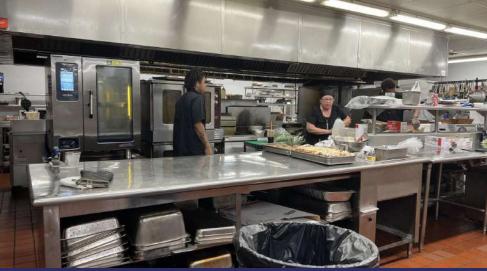

## Restaurant & Bar Photos

Pikesville, MD

#### **BAR & RESTAURANT OPPORTUNITY**

- Turnkey Restaurant & Lounge
- Fully equipped BOH, including kitchen, storage, and receiving dock
- Ideal concepts include sports bar and diner themed restaurants
- Seeking experienced operator for 3-part dining concept