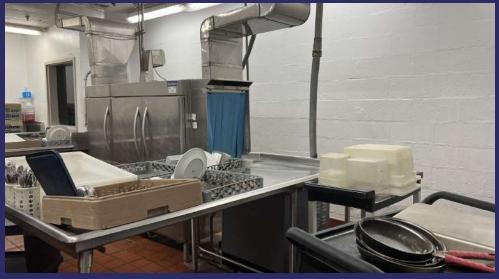

## Restaurant & Bar Photos

Pikesville, MD

#### **BAR & RESTAURANT OPPORTUNITY**

- Turnkey Restaurant & Lounge
- Fully equipped BOH, including kitchen, storage, and receiving dock
- Ideal concepts include sports bar and diner themed restaurants
- Seeking experienced operator for 3-part dining concept