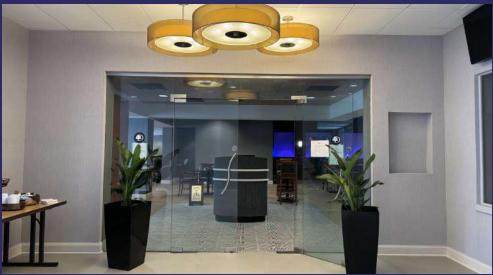

## Restaurant & Bar Photos

Pikesville, MD

#### **BAR & RESTAURANT OPPORTUNITY**

- Turnkey Restaurant & Lounge
- Fully equipped BOH, including kitchen, storage, and receiving dock
- Ideal concepts include sports bar and diner themed restaurants
- Seeking experienced operator for 3-part dining concept

#### RENOVATIONS

- Hotel Lobby fully renovated with modern furniture and inviting atmosphere; fixtures to improve visibility and ambiance.
- Enhance the reception area to create a more welcoming and efficient check-in experience-Incorporate technology, such as digital displays and charging stations, to cater to modern guest needs