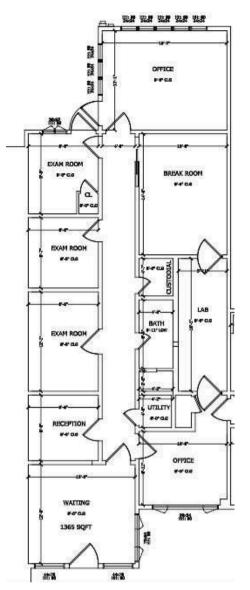

## Multiple-Use | Office/Retail Space for Lease | \$2.50 P/SF 7121 W. Manchester Ave. Los Angeles, CA 90045

**Current configurations includes:** lobby, reception center, 4 offices, break room & kitchen, full bathroom & private rear and side courtyard