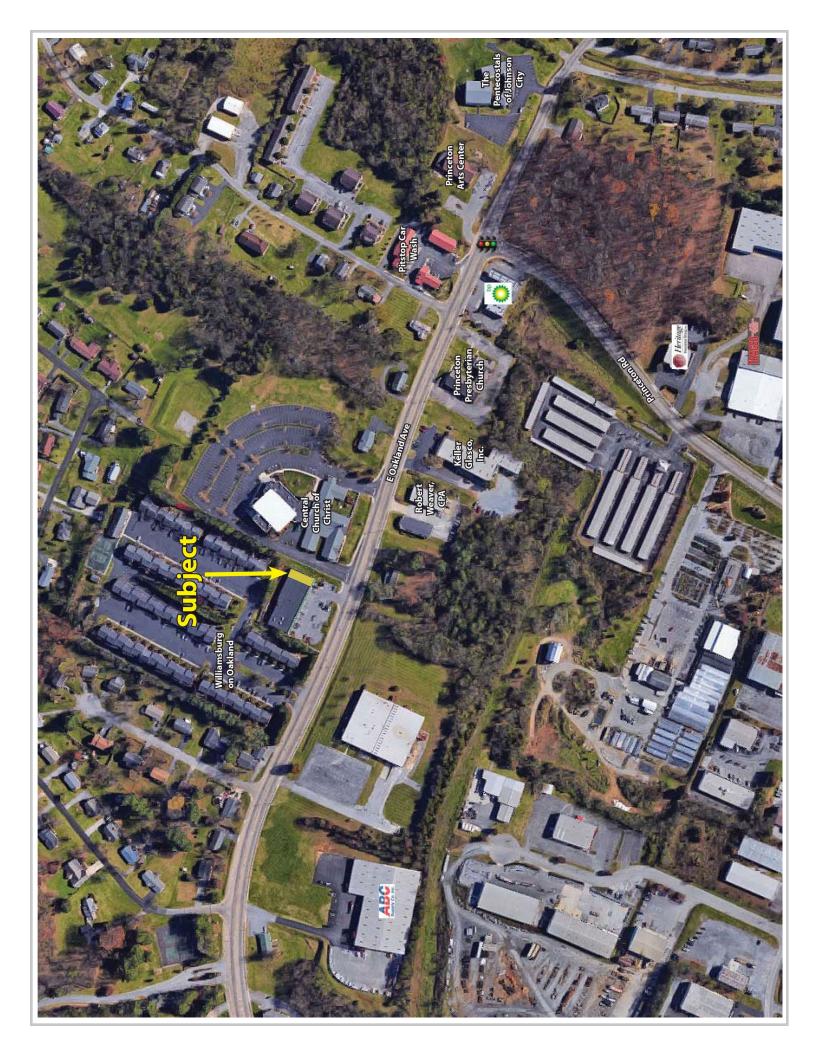

## Location

Located on East Oakland Avenue between Springbrook Drive and Princeton Road

## **Highlights**

Reception and waiting room, conference room, 2 private offices, open work area, 2 restrooms, kitchenette

Surrounded by offices and industrial facilities

Approx. 1.2 miles from I-26, exit 20

Approx. 1.5 miles from retail district on N Roan Street

Convenient North Johnson City location