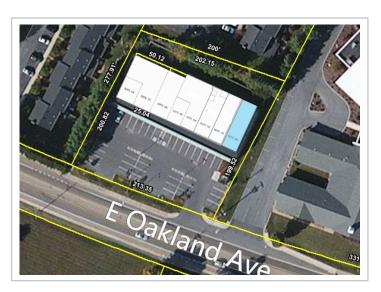

ingbrook Drive and Princeton Road

### **Available for Lease**

Suite 101: 1,610 SF office

\$13/SF/year NNN

## **Highlights**

Reception and waiting room, conference room, 2 private offices, open work area, 2 restrooms, kitchenette

Surrounded by offices and industrial facilities

Approx. 1.2 miles from I-26, exit 20

Approx. 1.5 miles from retail district on N Roan Street

Convenient North Johnson City location

### **Traffic Counts**

E Oakland Ave: 10,653 (2022)

## **Demographics**

 (2024 Est.)
 3 mile
 5 mile
 10 mile

 Population
 33,652
 79,104
 171,964

 Median HH Income
 \$67,103
 \$58,412
 \$63,096

 Median Age
 43.0
 37.8
 41.7

#### **Contact**

#### Shannon K. Castillo

Affiliate Broker shannon@mitchcox.com

**O** 423-282-6582 | **F** 423-282-5903 www.mitchcox.com















Suite 101: 1,610 SF office