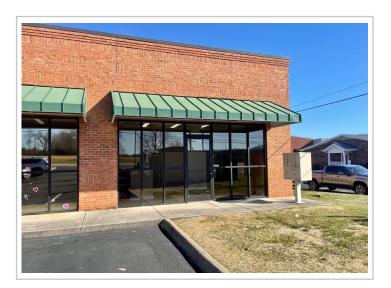

### **Available for Lease**

Suite 101: 1,610 SF office

\$13/SF/year NNN

## **Highlights**

Reception and waiting room, conference room, 2 private offices, open work area, 2 restrooms, kitchenette

Surrounded by offices and industrial facilities

Approx. 1.2 miles from I-26, exit 20