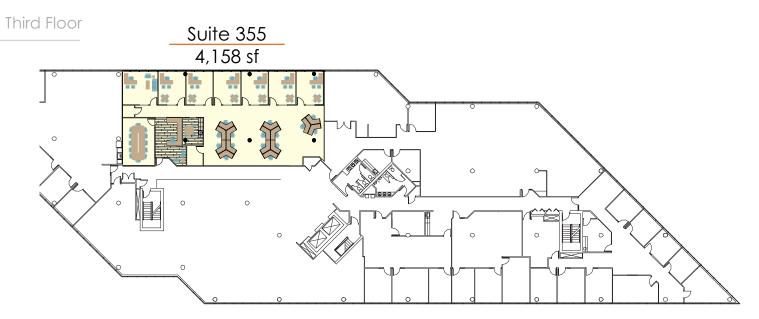

# Panorama Point 9200 E Mineral Avenue, Centennial, CO 80112

## **GREAT LOCATION IN PANORAMA PARK**



## **PROPERTY HIGHLIGHTS**

- Located in Panorama Park, home to major facilities for Comcast, ULA, Travelport, Cisco, Arrow, Centura Health and RingCentral.
- Convenient access to I-25 and Dry Creek light rail station.
- On-site cafe and conferencing center.
- Executive covered parking.
- Beautiful mountain views.
- Roof top patio.



For leasing information please contact: Matt Smith | 303.996.8460 msmith@premisescommercial.com

Johnny Neff | 720.743.6399 jneff@premisescommercial.com



## Panorama Point 9200 E Mineral Avenue, Centennial, CO 80112

### AVAILABLE SUITES





#### WWW.PREMISESCOMMERCIAL.COM

The information contained herein, while not guaranteed, has been secured from sources we believe to be reliable. Different brokerage relationships are available which include Seller/Landlord Agency, Buyer/Tenant Agency and Transaction Broker. Premises Commercial Real Estate, LLC is acting in this capacity as Landlord's/Sublessor's Agent, unless otherwise agreed, and owes its fiduciary allegiance to Landlord/Sublessor as defined by Colorado Real Estate Commission.