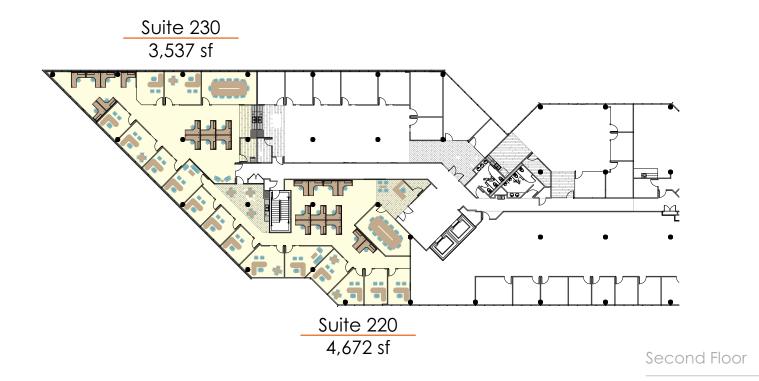

# Panorama Point 9200 E Mineral Avenue, Centennial, CO 80112

## **GREAT LOCATION IN PANORAMA PARK**



## **PROPERTY HIGHLIGHTS**

- Located in Panorama Park, home to major facilities for Comcast, ULA, Travelport, Cisco, Arrow, Centura Health and RingCentral.
- Convenient access to I-25 and Dry Creek light rail station.
- On-site cafe and conferencing center.
- Executive covered parking.
- Beautiful mountain views.
- Roof top patio.



For leasing information please contact: Matt Smith | 303.996.8460 msmith@premisescommercial.com

Johnny Neff | 720.743.6399 jneff@premisescommercial.com



## Panorama Point 9200 E Mineral Avenue, Centennial, CO 80112

### AVAILABLE SUITES





#### WWW.PREMISESCOMMERCIAL.COM

The information contained herein, while not guaranteed, has been secured from sources we believe to be reliable. Different brokerage relationships are available which include Seller/Landlord Agency, Buyer/Tenant Agency and Transaction Broker. Premises Commercial Real Estate, LLC is acting in this capacity as Landlord's/Sublessor's Agent, unless otherwise agreed, and owes its fiduciary allegiance to Landlord/Sublessor as defined by Colorado Real Estate Commission.