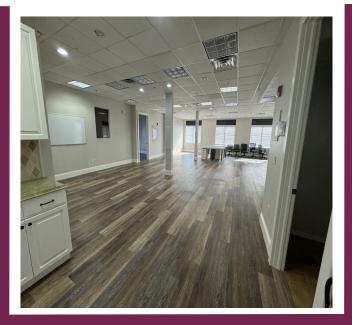

Phone: 772-631-9168

Property OFFICE SPACE FOR LEASE

**2300 SE MONTEREY ROAD** 

**STUART, FL 34996** 

PROPERTY OVERVIEW: GREAT OPPORTUNITY to move your business into a beautiful twostory high-end professional office building located directly on Monterey Road in Stuart, Florida. Newest tenants include the Fox, McCluskey law firm and Apex Media Solutions. Fantastic +/- 3,875 SF open floor plan with 5 private offices, a conference room and a kitchen remaining on the first floor. RENT INCLUDES ELECTRIC.

Size: First Floor: +/- 3,875 SF

**Location:** 2300 SE Monterey Road

**Zoning:** General Office

Price: \$27.50/SF Modified Gross. RENT INCLUDES ELECTRIC.

Comments: First Floor Unit is 100% turn key and ready for immediate occupancy.