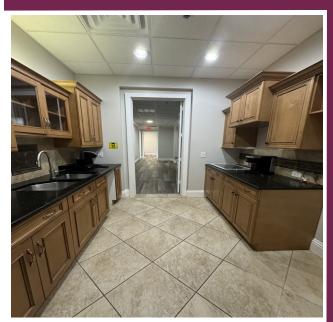

Phone: 772-631-9168

Property OFFICE SPACE FOR LEASE

**2300 SE MONTEREY ROAD** 

**STUART, FL 34996** 

PROPERTY OVERVIEW: GREAT OPPORTUNITY to move your business into a beautiful twostory high-end professional office building located directly on Monterey Road in Stuart, Florida. Newest tenants include the Fox, McCluskey law firm and Apex Media Solutions. Fantastic +/- 3,875 SF open floor plan with 5 private offices, a conference room and a kitchen remaining on the first floor. RENT INCLUDES ELECTRIC.