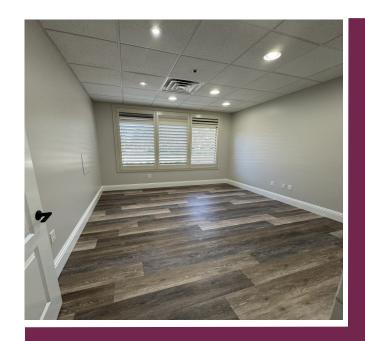

Phone: 772-631-9168

Property OFFICE SPACE FOR LEASE

**2300 SE MONTEREY ROAD** 

**STUART, FL 34996** 

PROPERTY OVERVIEW: GREAT OPPORTUNITY to move your business into a beautiful twostory high-end professional office building located directly on Monterey Road in Stuart, Florida. Newest tenants include the Fox, McCluskey law firm and Apex Media Solutions. Fantastic +/- 3,875 SF open floor plan with 5 private offices, a conference room and a kitchen remaining on the first floor. RENT INCLUDES ELECTRIC.

Size: First Floor: +/- 3,875 SF

**Location:** 2300 SE Monterey Road

**Zoning:** General Office

Price: \$27.50/SF Modified Gross. RENT INCLUDES ELECTRIC.

Comments: First Floor Unit is 100% turn key and ready for immediate occupancy.