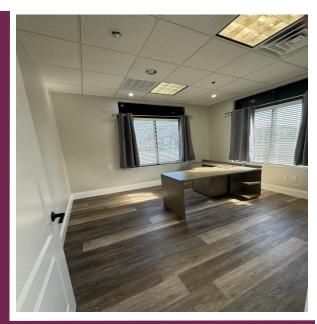

Phone: 772-631-9168

Property OFFICE SPACE FOR LEASE

**2300 SE MONTEREY ROAD** 

**STUART, FL 34996** 

PROPERTY OVERVIEW: GREAT OPPORTUNITY to move your business into a beautiful twostory high-end professional office building located directly on Monterey Road in Stuart, Florida. Newest tenants include the Fox, McCluskey law firm and Apex Media Solutions. Fantastic +/- 3,875 SF open floor plan with 5 private offices, a conference room and a kitchen remaining on the first floor. RENT INCLUDES ELECTRIC.

Size: First Floor: +/- 3,875 SF

**Location:** 2300 SE Monterey Road

**Zoning:** General Office

Price: \$27.50/SF Modified Gross. RENT INCLUDES ELECTRIC.

Comments: First Floor Unit is 100% turn key and ready for immediate occupancy.