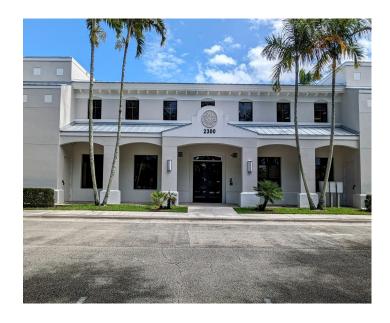

Phone: 772-631-9168

Property OFFICE SPACE FOR LEASE

**2300 SE MONTEREY ROAD** 

**STUART, FL 34996** 

PROPERTY OVERVIEW: GREAT OPPORTUNITY to move your business into a beautiful twostory high-end professional office building located directly on Monterey Road in Stuart, Florida. Newest tenants include the Fox, McCluskey law firm and Apex Media Solutions. Fantastic +/- 3,875 SF open floor plan with 5 private offices, a conference room and a kitchen remaining on the first floor. RENT INCLUDES ELECTRIC.

Size: First Floor: +/- 3,875 SF

**Location:** 2300 SE Monterey Road

**Zoning:** General Office

Price: \$27.50/SF Modified Gross. RENT INCLUDES ELECTRIC.

Comments: First Floor Unit is 100% turn key and ready for immediate occupancy.

## 2300 SE Monterey Road in Stuart, Florida

John W Chapman, Broker Chapman Commercial Real Estate, Inc.