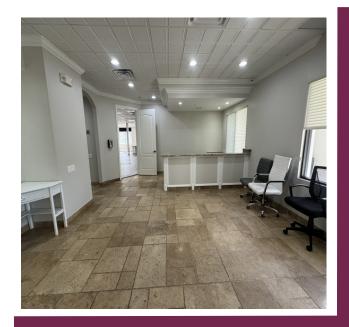

Phone: 772-631-9168

Property OFFICE SPACE FOR LEASE

**2300 SE MONTEREY ROAD** 

**STUART, FL 34996** 

PROPERTY OVERVIEW: GREAT OPPORTUNITY to move your business into a beautiful twostory high-end professional office building located directly on Monterey Road in Stuart, Florida. Newest tenants include the Fox, McCluskey law firm and Apex Media Solutions. Fantastic +/- 3,875 SF open floor plan with 5 private offices, a conference room and a kitchen remaining on the first floor. RENT INCLUDES ELECTRIC.

Size: First Floor: +/- 3,875 SF

**Location:** 2300 SE Monterey Road

**Zoning:** General Office

Price: \$27.50/SF Modified Gross. RENT INCLUDES ELECTRIC.

Comments: First Floor Unit is 100% turn key and ready for immediate occupancy.