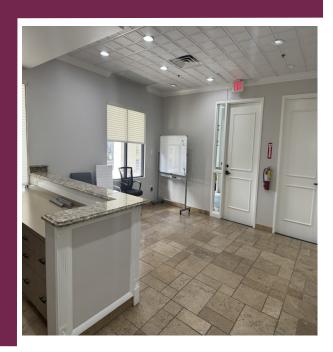

Phone: 772-631-9168

Property OFFICE SPACE FOR LEASE

**2300 SE MONTEREY ROAD** 

**STUART, FL 34996** 

PROPERTY OVERVIEW: GREAT OPPORTUNITY to move your business into a beautiful twostory high-end professional office building located directly on Monterey Road in Stuart, Florida. Newest tenants include the Fox, McCluskey law firm and Apex Media Solutions. Fantastic +/- 3,875 SF open floor plan with 5 private offices, a conference room and a kitchen remaining on the first floor. RENT INCLUDES ELECTRIC.

Size: First Floor: +/- 3,875 SF

**Location:** 2300 SE Monterey Road

**Zoning:** General Office

Price: \$27.50/SF Modified Gross. RENT INCLUDES ELECTRIC.

Comments: First Floor Unit is 100% turn key and ready for immediate occupancy.