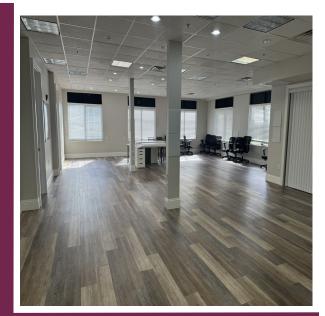

Phone: 772-631-9168

Property OFFICE SPACE FOR LEASE

**2300 SE MONTEREY ROAD** 

**STUART, FL 34996** 

PROPERTY OVERVIEW: GREAT OPPORTUNITY to move your business into a beautiful twostory high-end professional office building located directly on Monterey Road in Stuart, Florida. Newest tenants include the Fox, McCluskey law firm and Apex Media Solutions. Fantastic +/- 3,875 SF open floor plan with 5 private offices, a conference room and a kitchen remaining on the first floor. RENT INCLUDES ELECTRIC.

Size: First Floor: +/- 3,875 SF

**Location:** 2300 SE Monterey Road

**Zoning:** General Office

Price: \$27.50/SF Modified Gross. RENT INCLUDES ELECTRIC.

Comments: First Floor Unit is 100% turn key and ready for immediate occupancy.