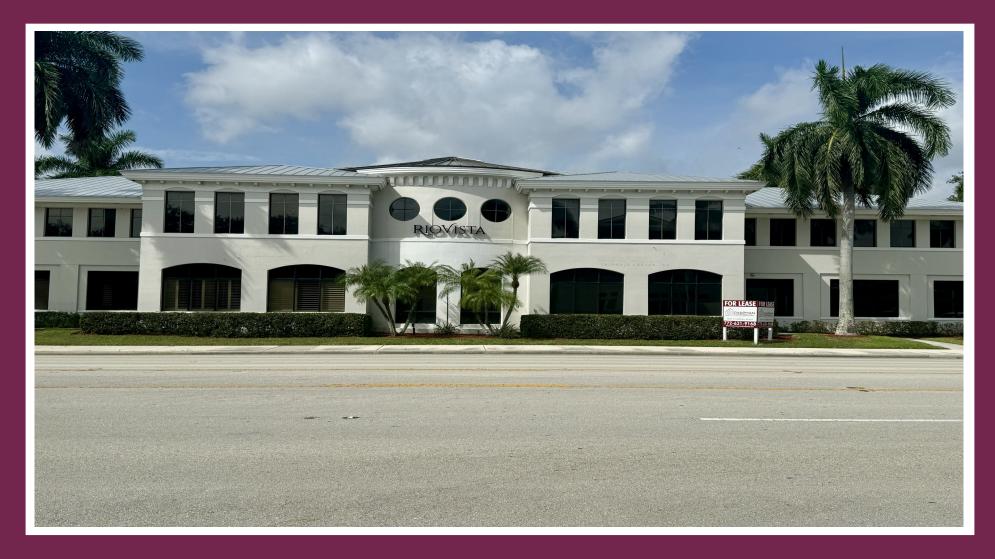

Phone: 772-631-9168

Property OFFICE SPACE FOR LEASE

**2300 SE MONTEREY ROAD** 

**STUART, FL 34996** 

PROPERTY OVERVIEW: GREAT OPPORTUNITY to move your business into a beautiful twostory high-end professional office building located directly on Monterey Road in Stuart, Florida. Newest tenants include the Fox, McCluskey law firm and Apex Media Solutions. Fantastic +/- 3,875 SF open floor plan with 5 private offices, a conference room and a kitchen remaining on the first floor. RENT INCLUDES ELECTRIC.

## 2300 SE Monterey Road in Stuart, Florida

John W Chapman, Broker Chapman Commercial Real Estate, Inc.