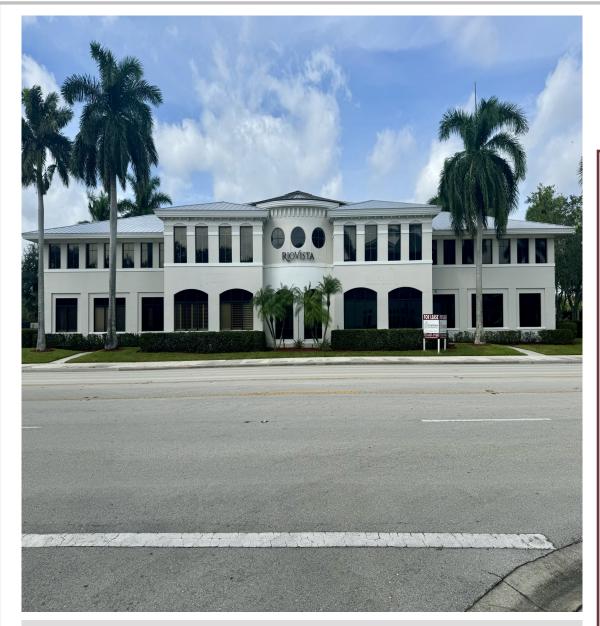

## +/- 3,875 SF FOR LEASE

2300 SE Monterey Road Stuart, Florida 34996

John W Chapman, Broker Chapman Commercial Real Estate, Inc. 100 SW Albany Ave., Suite 310 Stuart, Florida 34994 ChapmanCommercialRealEstate.com john@ChapmanCommercialRealEstate.com

Phone: 772-631-9168

Property OFFICE SPACE FOR LEASE

**2300 SE MONTEREY ROAD** 

**STUART, FL 34996** 

PROPERTY OVERVIEW: GREAT OPPORTUNITY to move your business into a beautiful twostory high-end professional office building located directly on Monterey Road in Stuart, Florida. Newest tenants include the Fox, McCluskey law firm and Apex Media Solutions. Fantastic +/- 3,875 SF open floor plan with 5 private offices, a conference room and a kitchen remaining on the first floor. RENT INCLUDES ELECTRIC.

## 2300 SE Monterey Road in Stuart, Florida

John W Chapman, Broker Chapman Commercial Real Estate, Inc.