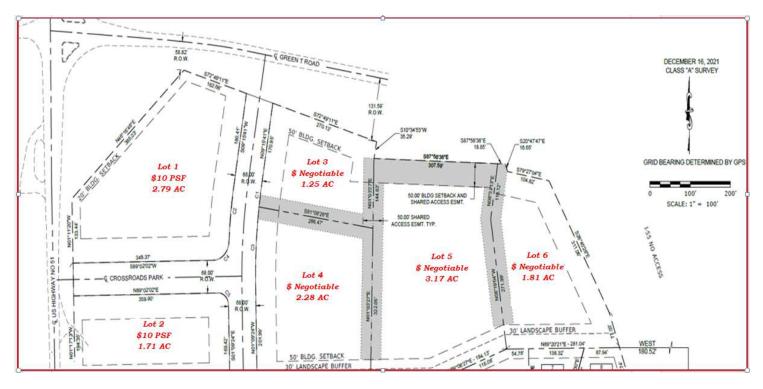

### **PROPERTY HIGHLIGHTS**

- Lots 1 & 2 (Selling Together)
- · Lots 3, 4, 5 & 6 Price Negotiable
- Approximately 1,300 ft of Hwy 51 frontage
- Easy Access to I-55 & I-69
- Traffic count: Approximately 10,000 Cars Per Day

| LOT # | SIZE    | PRICE      | DESCRIPTION               |
|-------|---------|------------|---------------------------|
| 1&2   | 4.85 AC | \$10 PSF   | Corner Hotel/Retail Site  |
| 3     | 1.25 AC | NEGOTIABLE | Green T Retail Site       |
| 4     | 2.28 AC | NEGOTIABLE | Green T Retail Site       |
| 5     | 3.17 AC | NEGOTIABLE | Green T Hotel/Retail Site |
| 6     | 1.81 AC | NEGOTIABLE | Green T Hotel/Retail Site |