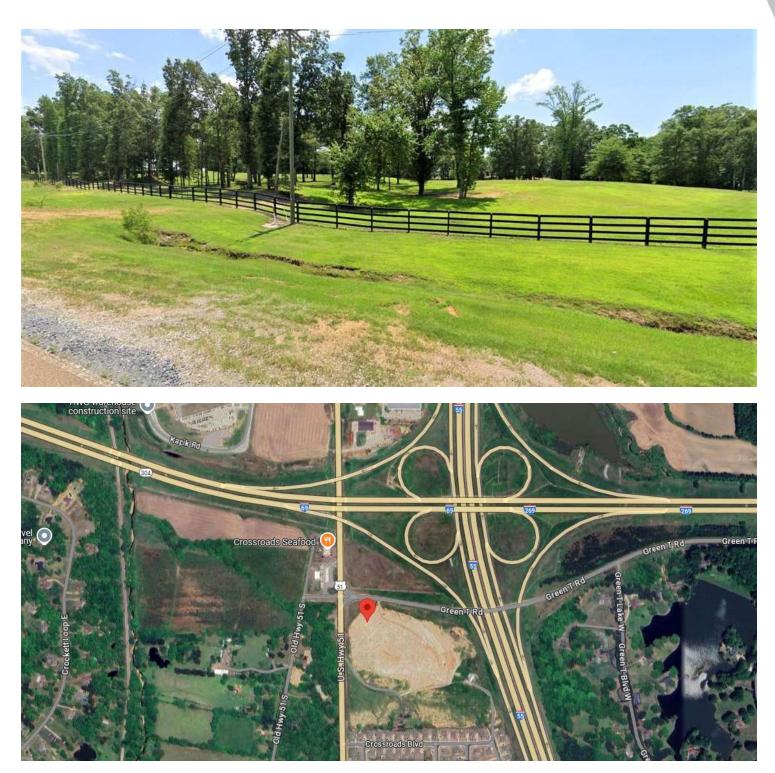

#### **PROPERTY DESCRIPTION**

Check out this great development opportunity boasting easy access to I-55 & I-69. This location offers unparalleled visibility, with approximately 10,000 vehicles passing through daily. Situated in the thriving North Mississippi area, the property is zoned C-2. With the flexibility to purchase 1-3 acre parcels, this site presents a lucrative investment for retail entrepreneurs seeking a high-traffic, high-visibility location. Don't miss your chance to capitalize on this exceptional commercial opportunity!

#### LOCATION DESCRIPTION

This property is conveniently located between Green T and the Southwest corner of I-55 and I-69 between Hernando and Nesbit.