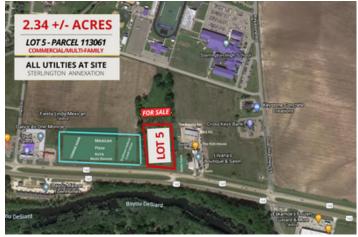

#### **Overview/Comments**

Status:

2.34 +/- Acres with 238' of Hwy 165 frontage.

At divided highway median crossover.

All Utilities On Site.

Sunflower Place Business Park is located on Hwy 165 North in the Monroe/ Sterlington area. The entire park is 7.718 +/- Acres and consists of 5 Lots.

#### **Area & Location**

Property Located Between: Lonewa Rd and Keystone Rd/Ouachita Hwy 59 Feet of Frontage: 238
Property Visibility: Excellent Highway Access: Hwy 165

Largest Nearby Street: Hwy 165/Sterlington Road Airports: Monroe Regional Airport