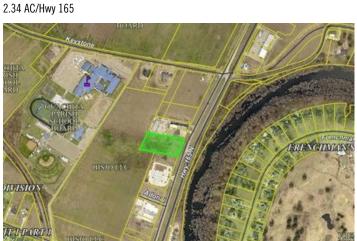

#### **Overview/Comments**

Status:

2.34 +/- Acres with 238' of Hwy 165 frontage.

At divided highway median crossover.

All Utilities On Site.

Sunflower Place Business Park is located on Hwy 165 North in the Monroe/ Sterlington area. The entire park is 7.718 +/- Acres and consists of 5 Lots.

#### **Area & Location**

Property Located Between: Lonewa Rd and Keystone Rd/Ouachita Hwy 59 Feet of Frontage: 238
Property Visibility: Excellent Highway Access: Hwy 165

Largest Nearby Street: Hwy 165/Sterlington Road Airports: Monroe Regional Airport