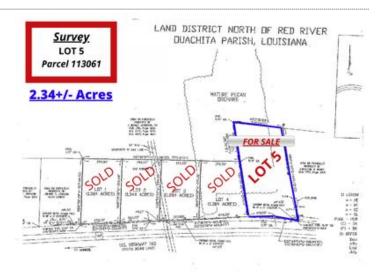

#### **Overview/Comments**

Status:

2.34 +/- Acres with 238' of Hwy 165 frontage.

At divided highway median crossover.

All Utilities On Site.

Sunflower Place Business Park is located on Hwy 165 North in the Monroe/ Sterlington area. The entire park is 7.718 +/- Acres and consists of 5 Lots.

Lots 1 & 2 : SOLD.

**Shopping Center featuring:** 

Bestz Donuts, RUYA Boutique, Revival Pizza and Mil Amores Steaks & Cantina.

Lots 3 & 4 : SOLD.

Kraftman Federal Credit Union

Area: Just South of Ron Bush's State Farm, Fish House Restaurant, The Beauty Bar, BBQ Pit, Rio Nails and Lilyana's Boutique.

Legal Description 2.34 ACS M/L IN SEC 39 T19N R4E, FROMNE COR SEC 8 T19N R4E, S 5293.46 FT, E 2988.16 FT, N21E 256.35 FT, N21E199.75 FT, N21E 202.21 FT TO POBN21E 773.38 FT, N80W 185.68 FT, N25E238.04 FT, S80E 449.72 FT TO W R/WUS HWY 165, S24W ALG SAID R/W 14.41 FT,S32W ALG SAID R/W 609.3 FT, S17W338.16 FT, N68W 317.26 FT TO POB(ERROR IN DESCRIPTION BK 1901-788)-SOLD 1.38 ACS BK 2440-755 R#131375--SOLD 1.34 ACS BK 2440-755 R#131376--SOLD 2.658 ACS BK 2514-801 R#133505-