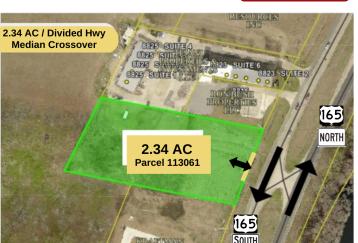

#### **Overview/Comments**

Status:

2.34 +/- Acres with 238' of Hwy 165 frontage.

At divided highway median crossover.

All Utilities On Site.

Sunflower Place Business Park is located on Hwy 165 North in the Monroe/ Sterlington area. The entire park is 7.718 +/- Acres and consists of 5 Lots.

#### **Area & Location**

Property Located Between: Lonewa Rd and Keystone Rd/Ouachita Hwy 59 Feet of Frontage: 238
Property Visibility: Excellent Highway Access: Hwy 165

Largest Nearby Street: Hwy 165/Sterlington Road Airports: Monroe Regional Airport