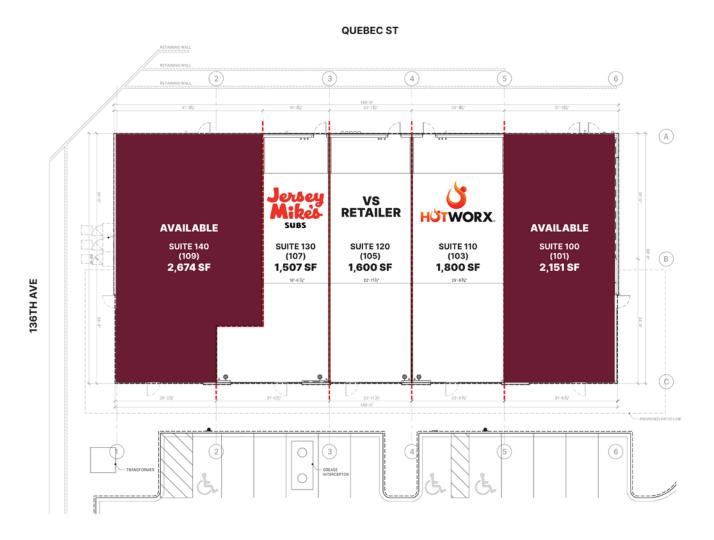

# **AMBER CREEK**

SWC 136th Avenue & Quebec Street | Thornton, CO 80602

- New shop space available for lease in King Soopers anchored shopping center
- 2 end-cap spaces still available
- Delivery Q3 2025