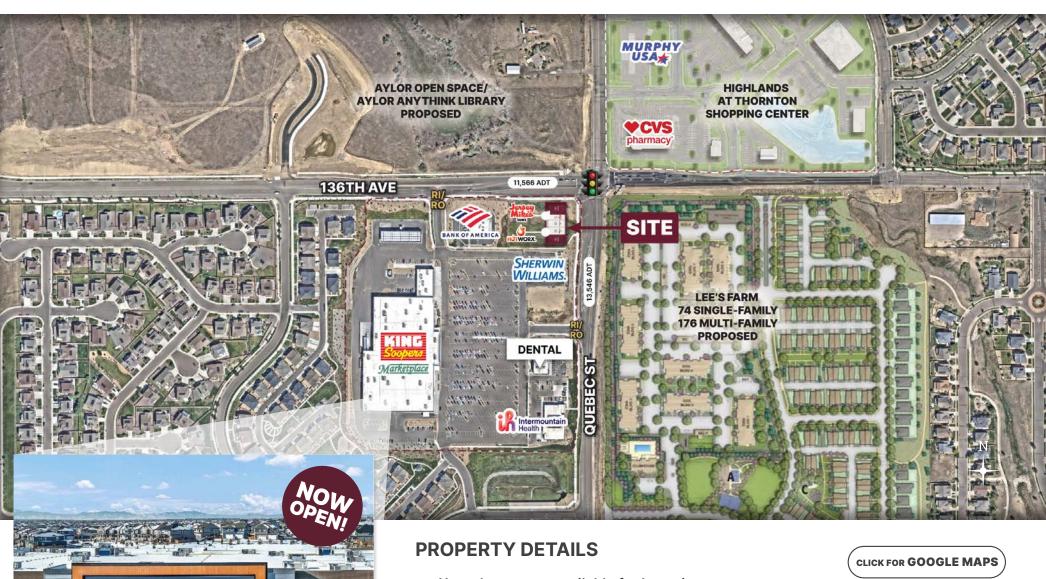

# **AMBER CREEK**

SWC 136th Avenue & Quebec Street | Thornton, CO 80602

- New shop space available for lease in King Soopers anchored shopping center
- 2 end-cap spaces still available
- Delivery Q3 2025