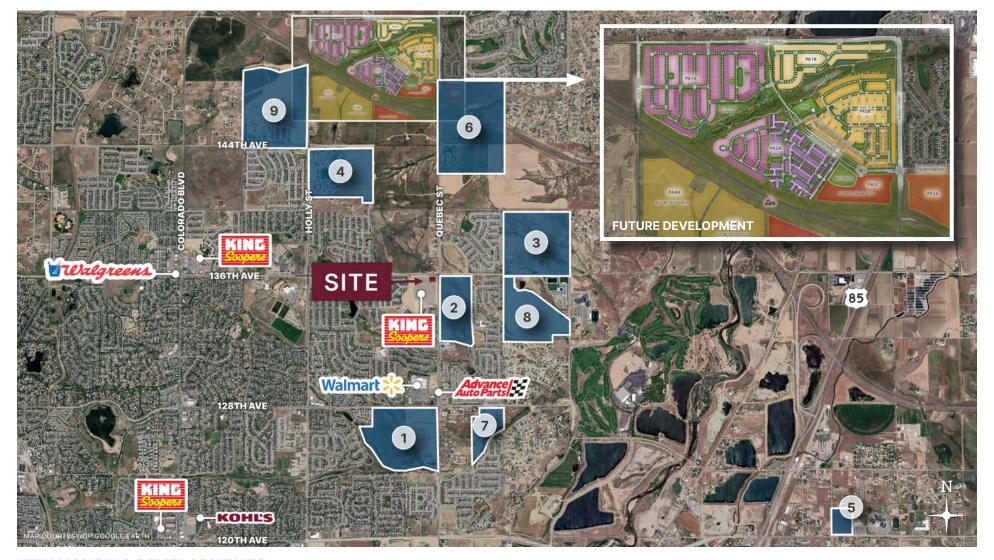

#### **NEW HOUSING DEVELOPMENTS**

| S | UBDIVISION        | TOTAL UNITS | BUILT AS OF 1Q 2021 | REMAINING |  | SUI | BDIVISION       | TOTAL UNITS | BUILT AS OF 1Q 2021 | REMAINING |
|---|-------------------|-------------|---------------------|-----------|--|-----|-----------------|-------------|---------------------|-----------|
| 1 | CREEKSIDE VILLAGE | 264         | 0                   | 264       |  | 6   | PARTERRE        | 3,269       | 0                   | 3,269     |
| 2 | LEE'S FARM        | 408         | 0                   | 408       |  | 7   | RIVERDALE RANCH | 167         | 77                  | 90        |
| 3 | MERRITT RANCH     | 291         | 0                   | 291       |  | 8   | TIMBERLEAF      | 252         | 0                   | 252       |
| 4 | NORTH HILL        | 363         | 167                 | 196       |  | 9   | WILLOW BEND     | 499         | 146                 | 353       |
| 5 | ORCHARD GROVE     | 150         | 0                   | 150       |  |     | TOTAL           | 5,663       | 390                 | 5,273     |