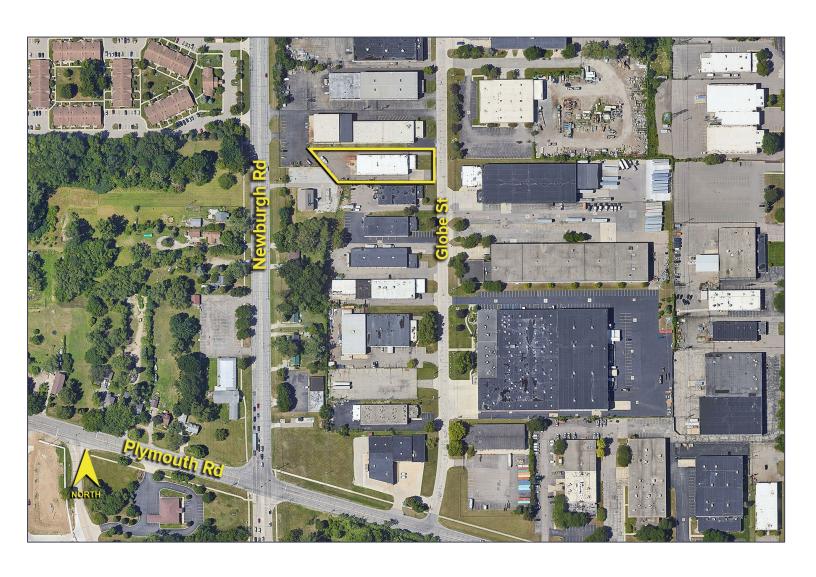

3-phase power
- Fenced parking lot
- New Duro-Last roof in 2021 with 20-year warranty
- Sale Price: \$1,100,000 (\$100.40/sq. ft.)



For more information, please contact:

ALEX TIMMIS (248) 359 0623 atimmis@signatureassociates.com CHRISTOPHER CALVANO (248) 359 0610 ccalvano@signatureassociates.com SIGNATURE ASSOCIATES

One Towne Square, Suite 1200 Southfield, MI 48076 www.signatureassociates.com Site Plan



For more information, please contact:

ALEX TIMMIS (248) 359 0623 atimmis@signatureassociates.com

NORTH NO.

CHRISTOPHER CALVANO (248) 359 0610 ccalvano@signatureassociates.com SIGNATURE ASSOCIATES

One Towne Square, Suite 1200 Southfield, MI 48076 www.signatureassociates.com

## 11975 Globe Street – Livonia, Michigan

Industrial For Sale

10,956 Square Feet AVAILABLE

#### Aerial