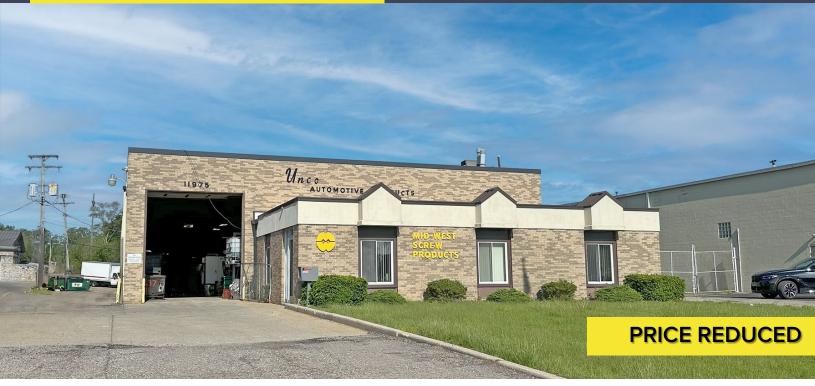

# 11975 GLOBE STREET LIVONIA, MICHIGAN

INDUSTRIAL FOR SALE 10,956 Square Feet Available

## 11975 Globe Street – Livonia, Michigan

Industrial For Sale

10,956 Square Feet AVAILABLE