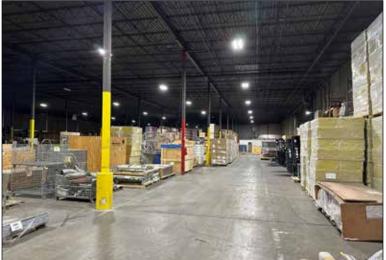

### **Property Highlights**

- 4,000+/-Square feet office space
- 26 Dock-high doors and 8 Drive-in doors
- Active BNSF double rail spur with room for 11 cars
- 22' Clear
- 7.64+/- Acres
- Dry sprinkler system
- Great access to I-35

#### **STRUCTURE**

| Building Sq.Ft: | 154,000 +/- Sq. Ft.           | Office Sq.Ft:   | 4,000 +/- Sq. Ft. |
|-----------------|-------------------------------|-----------------|-------------------|
| Structure:      | Masonry                       | Warehouse HVAC: | Forced Air Gas    |
| Loading:        | 26 DockHighs/8 Drive-in Doors | Floor:          | Concrete          |
| Rail:           | BNSF Double Rail Spur with    | Year Built:     | 1965              |
|                 | room for 11 Cars              | Column Spacing: | Irregular         |
| Clear height:   | 22'                           | 2023 Taxes:     | \$101,346.63      |
| Sprinkler:      | Dry                           | Sale Price:     | \$12,950,000      |
| Roof:           | Membrane                      | Lease:          | \$4.95/sf NNN     |
|                 |                               |                 |                   |