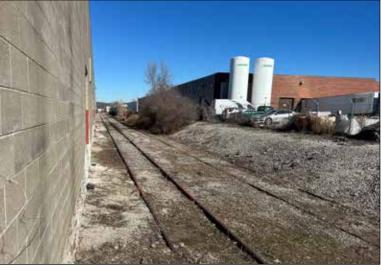

### **Property Highlights**

- 4,000+/-Square feet office space
- 26 Dock-high doors and 8 Drive-in doors
- Active BNSF double rail spur with room for 11 cars
- 22' Clear
- 7.64+/- Acres
- Dry sprinkler system
- Great access to I-35

#### **STRUCTURE**

| Building Sq.Ft: | 154,000 +/- Sq. Ft.           | Office Sq.Ft:   | 4,000 +/- Sq. Ft. |
|-----------------|-------------------------------|-----------------|-------------------|
| Structure:      | Masonry                       | Warehouse HVAC: | Forced Air Gas    |
| Loading:        | 26 DockHighs/8 Drive-in Doors | Floor:          | Concrete          |
| Rail:           | BNSF Double Rail Spur with    | Year Built:     | 1965              |
|                 | room for 11 Cars              | Column Spacing: | Irregular         |
| Clear height:   | 22'                           | 2023 Taxes:     | \$101,346.63      |
| Sprinkler:      | Dry                           | Sale Price:     | \$12,950,000      |
| Roof:           | Membrane                      | Lease:          | \$4.95/sf NNN     |
|                 |                               |                 |                   |