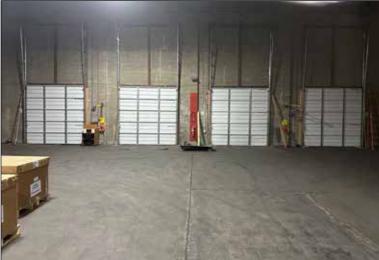

### **Property Highlights**

- 4,000+/-Square feet office space
- 26 Dock-high doors and 8 Drive-in doors
- Active BNSF double rail spur with room for 11 cars
- 22' Clear
- 7.64+/- Acres
- Dry sprinkler system
- Great access to I-35

#### **STRUCTURE**

| Building Sq.Ft: | 154,000 +/- Sq. Ft.           | Office Sq.Ft:   | 4,000 +/- Sq. Ft. |
|-----------------|-------------------------------|-----------------|-------------------|
| Structure:      | Masonry                       | Warehouse HVAC: | Forced Air Gas    |
| Loading:        | 26 DockHighs/8 Drive-in Doors | Floor:          | Concrete          |
| Rail:           | BNSF Double Rail Spur with    | Year Built:     | 1965              |
|                 | room for 11 Cars              | Column Spacing: | Irregular         |
| Clear height:   | 22'                           | 2023 Taxes:     | \$101,346.63      |
| Sprinkler:      | Dry                           | Sale Price:     | \$12,950,000      |
| Roof:           | Membrane                      | Lease:          | \$4.95/sf NNN     |
|                 |                               |                 |                   |