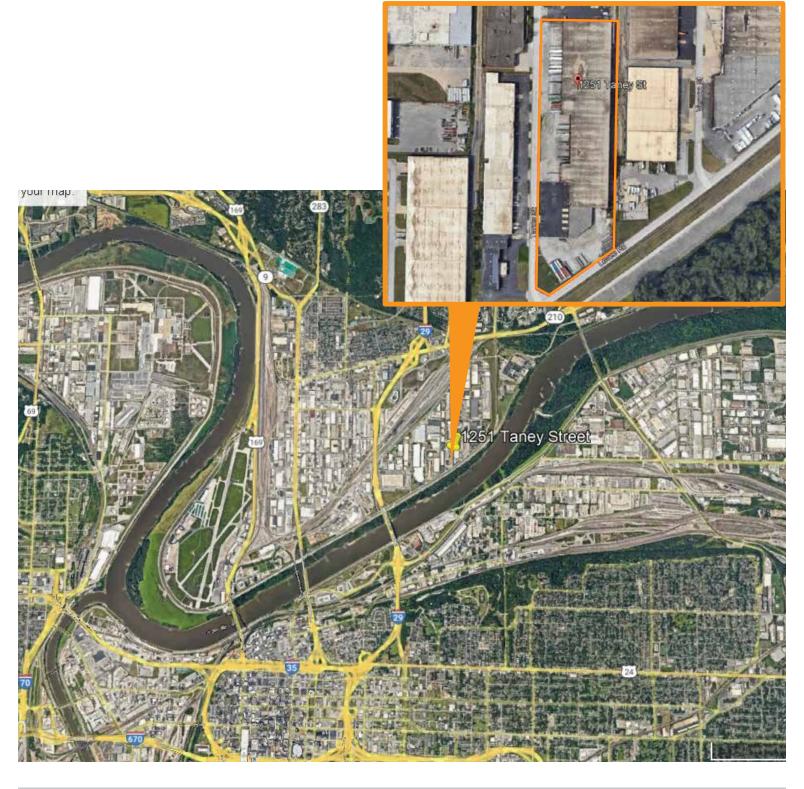

## FOR SALE OR LEASE

1251 Taney Street | North Kansas City, MO

**154,000 \(^+/\_\)** Square Feet

## 1251 Taney Street | North Kansas City, MO

| SITE         |               | UTILITIES    |                   |
|--------------|---------------|--------------|-------------------|
| Zoning:      | M-1           | Electricity: | Evergy            |
| Parking:     | 29 Spaces     | Gas:         | MGE               |
| Parcel Size: | 7.64+/- Acres | San sewer:   | North Kansas City |
|              |               | Water:       | North Kansas City |