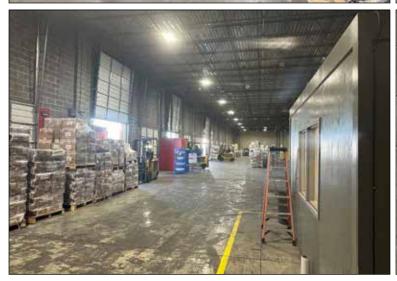

### **Property Highlights**

- 4,000+/-Square feet office space
- 26 Dock-high doors and 8 Drive-in doors
- Active BNSF double rail spur with room for 11 cars
- 22' Clear
- 7.64+/- Acres
- Dry sprinkler system
- Great access to I-35

#### **STRUCTURE**

| Building Sq.Ft: | 154,000 +/- Sq. Ft.           | Office Sq.Ft:   | 4,000 +/- Sq. Ft. |
|-----------------|-------------------------------|-----------------|-------------------|
| Structure:      | Masonry                       | Warehouse HVAC: | Forced Air Gas    |
| Loading:        | 26 DockHighs/8 Drive-in Doors | Floor:          | Concrete          |
| Rail:           | BNSF Double Rail Spur with    | Year Built:     | 1965              |
|                 | room for 11 Cars              | Column Spacing: | Irregular         |
| Clear height:   | 22'                           | 2023 Taxes:     | \$101,346.63      |
| Sprinkler:      | Dry                           | Sale Price:     | \$12,950,000      |
| Roof:           | Membrane                      | Lease:          | \$4.95/sf NNN     |
|                 |                               |                 |                   |