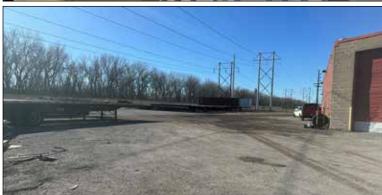

### **Property Highlights**

- 4,000+/-Square feet office space
- 26 Dock-high doors and 8 Drive-in doors
- Active BNSF double rail spur with room for 11 cars
- 22' Clear
- 7.64+/- Acres
- Dry sprinkler system
- Great access to I-35

#### **STRUCTURE**

| Building Sq.Ft: | 154,000 +/- Sq. Ft.           | Office Sq.Ft:   | 4,000 +/- Sq. Ft. |
|-----------------|-------------------------------|-----------------|-------------------|
| Structure:      | Masonry                       | Warehouse HVAC: | Forced Air Gas    |
| Loading:        | 26 DockHighs/8 Drive-in Doors | Floor:          | Concrete          |
| Rail:           | BNSF Double Rail Spur with    | Year Built:     | 1965              |
|                 | room for 11 Cars              | Column Spacing: | Irregular         |
| Clear height:   | 22'                           | 2023 Taxes:     | \$101,346.63      |
| Sprinkler:      | Dry                           | Sale Price:     | \$12,950,000      |
| Roof:           | Membrane                      | Lease:          | \$4.95/sf NNN     |
|                 |                               |                 |                   |