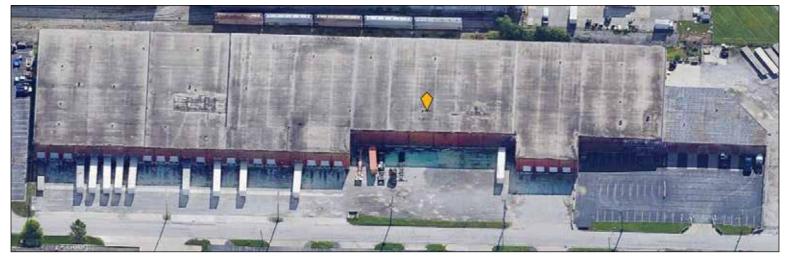

### **Property Highlights**

- 4,000+/-Square feet office space
- 26 Dock-high doors and 8 Drive-in doors
- Active BNSF double rail spur with room for 11 cars
- 22' Clear
- 7.64+/- Acres
- Dry sprinkler system
- Great access to I-35

#### **STRUCTURE**

| Building Sq.Ft: | 154,000 +/- Sq. Ft.           | Office Sq.Ft:   | 4,000 +/- Sq. Ft. |
|-----------------|-------------------------------|-----------------|-------------------|
| Structure:      | Masonry                       | Warehouse HVAC: | Forced Air Gas    |
| Loading:        | 26 DockHighs/8 Drive-in Doors | Floor:          | Concrete          |
| Rail:           | BNSF Double Rail Spur with    | Year Built:     | 1965              |
|                 | room for 11 Cars              | Column Spacing: | Irregular         |
| Clear height:   | 22'                           | 2023 Taxes:     | \$101,346.63      |
| Sprinkler:      | Dry                           | Sale Price:     | \$12,950,000      |
| Roof:           | Membrane                      | Lease:          | \$4.95/sf NNN     |
|                 |                               |                 |                   |