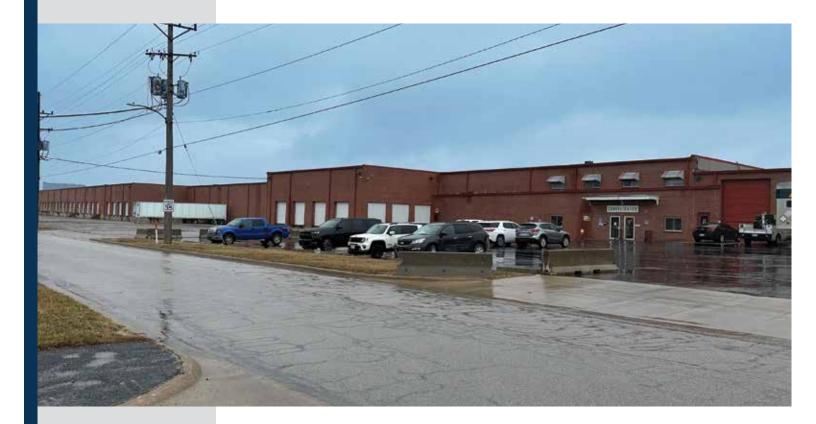

## FOR SALE OR LEASE

1251 Taney Street | North Kansas City, MO

**154,000 \(^+/\_\)** Square Feet

### **Property Highlights**

- 4,000+/-Square feet office space
- 26 Dock-high doors and 8 Drive-in doors
- Active BNSF double rail spur with room for 11 cars
- 22' Clear
- 7.64+/- Acres
- Dry sprinkler system
- Great access to I-35

## 1251 Taney Street | North Kansas City, MO