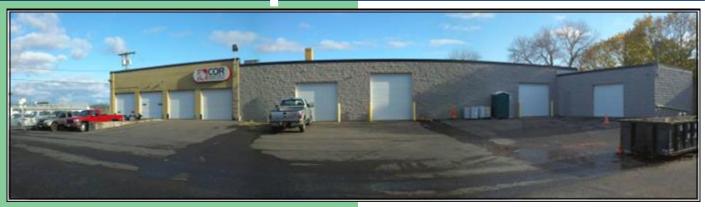

#### **Property Description**

- · +/- 1.0 Acre
- · 15,205 SF Flex Space
- · +/- 2,100 SF Office Space
- · +/- 13,105 SF Warehouse Space
- · Fenced in Storage Yard
- Conveniently Located near Route 81 and the NYS Thruway
- · At Grade Overhead Doors:
  - -12' X 10'6"
  - -12' x 10'
  - 9' x 11'
  - (2) 10' x 11'
  - (2) 9' x 10'3"
- · Loading Dock—9'x 10'6"
- · 250 AMP/3-phase service
- · New Roof Top Units in 2009