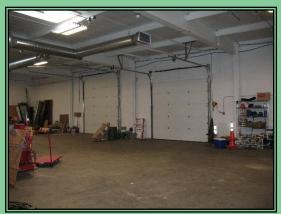

#### **Property Description**

- · +/- 1.0 Acre
- · 15,205 SF Flex Space
- · +/- 2,100 SF Office Space
- · +/- 13,105 SF Warehouse Space
- · Fenced in Storage Yard
- Conveniently Located near Route 81 and the NYS Thruway
- · At Grade Overhead Doors:
  - -12' X 10'6"
  - -12' x 10'
  - 9' x 11'
  - (2) 10' x 11'
  - (2) 9' x 10'3"
- · Loading Dock—9'x 10'6"
- · 250 AMP/3-phase service
- · New Roof Top Units in 2009