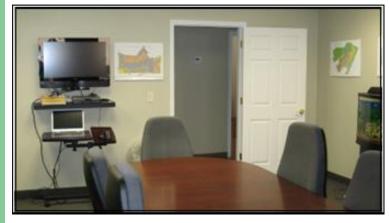

#### **Property Description**

- · +/- 1.0 Acre
- · 15,205 SF Flex Space
- · +/- 2,100 SF Office Space
- · +/- 13,105 SF Warehouse Space
- · Fenced in Storage Yard
- Conveniently Located near Route 81 and the NYS Thruway
- · At Grade Overhead Doors:
  - -12' X 10'6"
  - -12' x 10'
  - 9' x 11'
  - (2) 10' x 11'
  - (2) 9' x 10'3"
- · Loading Dock—9'x 10'6"
- · 250 AMP/3-phase service
- · New Roof Top Units in 2009