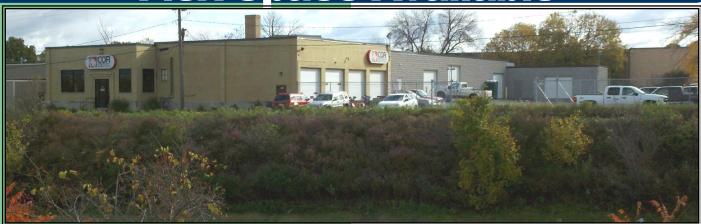

## 1830 Lemoyne Avenue SYRACUSE, NEW YORK

### 15,205 +/- SF Flex Space Available

#### **Property Description**

- · +/- 1.0 Acre
- · 15,205 SF Flex Space
- · +/- 2,100 SF Office Space
- · +/- 13,105 SF Warehouse Space
- · Fenced in Storage Yard
- Conveniently Located near Route 81 and the NYS Thruway
- · At Grade Overhead Doors:
  - -12' X 10'6"
  - -12' x 10'
  - 9' x 11'
  - (2) 10' x 11'
  - (2) 9' x 10'3"
- · Loading Dock—9'x 10'6"
- · 250 AMP/3-phase service
- · New Roof Top Units in 2009