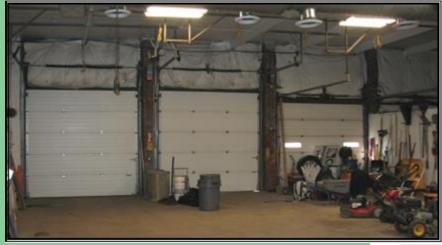

#### **Property Description**

- · +/- 1.0 Acre
- · 15,205 SF Flex Space
- · +/- 2,100 SF Office Space
- · +/- 13,105 SF Warehouse Space
- · Fenced in Storage Yard
- Conveniently Located near Route 81 and the NYS Thruway
- · At Grade Overhead Doors:
  - -12' X 10'6"
  - -12' x 10'
  - 9' x 11'
  - (2) 10' x 11'
  - (2) 9' x 10'3"
- · Loading Dock—9'x 10'6"
- · 250 AMP/3-phase service
- · New Roof Top Units in 2009