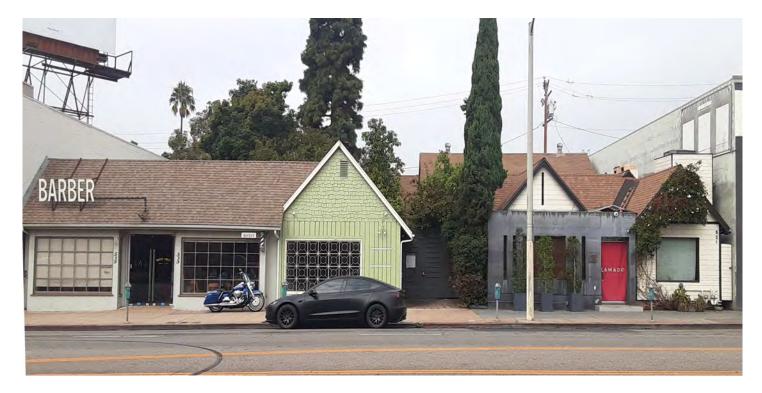

# FOR LEASE

### **CREATIVE / THERAPY OFFICE**

519 N. La Cienega Blvd, Suite 9 Los Angeles, California 90048

Currently an operating Spa. Ground floor space in a courtyard setting with kitchen, bath and a private office. Ideal for medical use such as Pilates, Personal Training or Hair & Make up.

#### **AVAILABLE SPACE**

**Size**: Approximately 800 rentable sqft **Rate**: \$4.25 per sqft, Modified Gross **Parking**: Available at \$150 per month