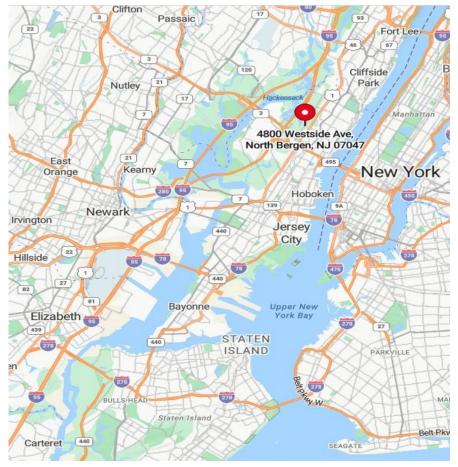

# 4800 WEST SIDE AVE.

# NORTH BERGEN, NJ

4800

3,100 ± SQ FT. OFFICE SPACE

CONTACT EXCLUSIVE BROKER LISSA ROY Mobile (201) 873-1921 Iroy@teamresourcesinc.com

1050 Wall Street West | Lyndhurst, NJ 07071 · info@teamresourcesinc.com | 201.438.1177

## 4800 WEST SIDE AVE // NORTH BERGEN, NJ

**Team Resources**, as exclusive agent, is pleased to present this 3,100 +/- sf off office space for sublease with off-street parking. Easy access to major highways make this a convenient location.

#### **PROXIMITY TO KEY LOCATIONS**

| Port Newark: 10 +/- miles   | NJ Turnpike | 5 +/- miles |
|-----------------------------|-------------|-------------|
| Lincoln Tunnel: 5 +/- miles | GW Bridge   | 7 +/- miles |
| Holland Tunnel: 6 +/- miles |             |             |