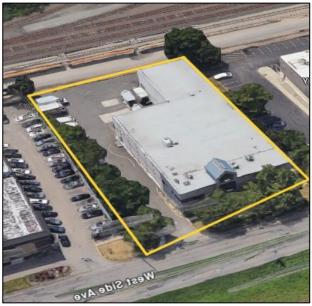

| CONTACT EXCLUSIVE | BROKER |
|-------------------|--------|
| LISSA ROY         |        |

Mobile (201) 873-1921

lroy@teamresourcesinc.com

| Property Description |                          |
|----------------------|--------------------------|
| Available Space:     | 3,100 +/- sq. ft.        |
| Building Size:       | 19,985 +/- sq. ft.       |
| Parking:             | ample car parking        |
| Asking Rental:       | \$19.00 + gas & electric |
| Sub-lease Term:      | 1 – 5 years              |
| Occupancy:           | Immediate                |