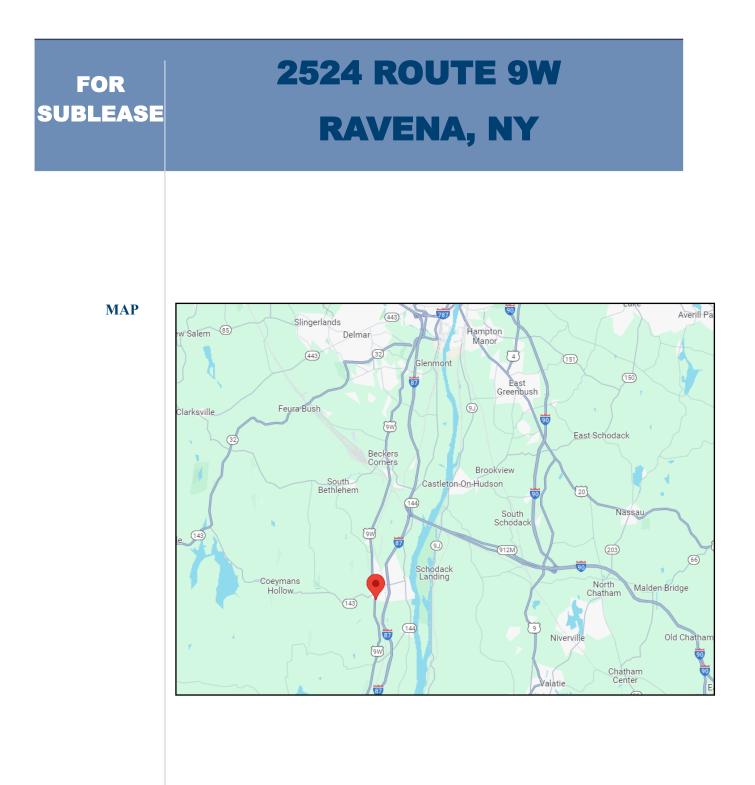

## LOCATION & AMENITIES

- Conveniently located on Route 9W minutes I-87 on/off ramp
- Ample eateries and retail services in close proximity

FOR MORE INFORMATION PLEASE CONTACT