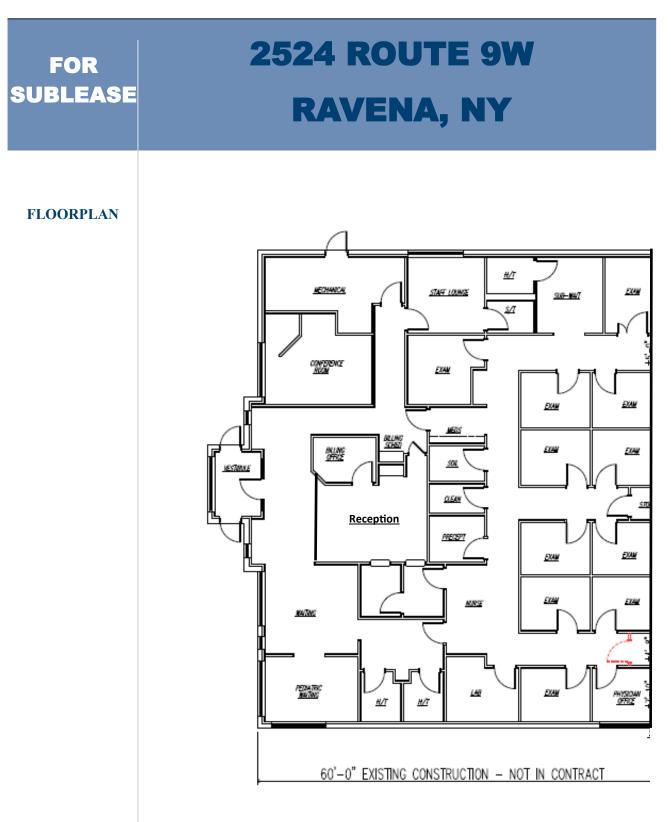

#### FEATURES

- +/- 4,200 square feet of modernly appointed clinical medical space
- Available for sublease
- Opportunity for direct lease with landlord
- +/- 363 square foot storage shed on site available
- Ample parking in close proximity with easily accessible entrance drop off