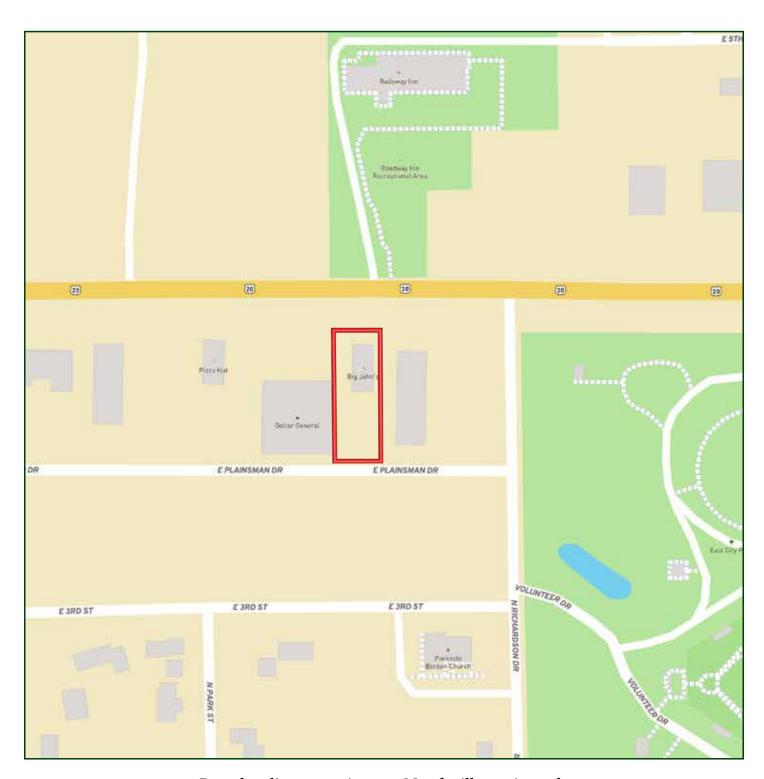

omers from Highway 20. The building was built in 1970 with 2400 sq. ft. and has an outbuilding with ample parking. A list of equipment will be provided to potential buyers and includes almost everything you see in the photos.

There are several advantages of owning a restaurant in a small town such as lower operating costs, community support and loyalty, and less competition. If you have always wanted to be an entrepreneur in a quiet and friendly town with limited establishments to eat at, this is the business for you.

All information herein is from sources deemed reliable, however the accuracy is not guaranteed by Lashley Land and Recreational Brokers, Inc., seller or agent. Offering is subject to error, omissions, prior sale, price change or withdrawal without notice.

## LOCATION MAP



Boundary lines are estimates - Map for illustration only

# AERIAL MAP



Boundary lines are estimates - Map for illustration only

#### APRIL GOOD

Associate Broker April's Cell: 402-322-0770 Email: april@lashleyland.com

# PROPERTY IMAGES





### PROPERTY IMAGES









#### APRIL GOOD

Associate Broker April's Cell: 402-322-0770 Email: april@lashleyland.com

## PROPERTY IMAGES















### NEBRASKA EXPERTS, NATIONAL EXPOSURE

#### **Contact Information**

Office: 308-532-9300 Fax: 308-532-1854

Email: info@lashleyland.com Website: LashleyLand.com

#### Mike Lashley, Owner Broker

Amy Lashley-Johnston, Scott Saults, Skip Marland, Jordan Maassen, April Good, Jon Farley, Tami Timmerman-Lashley, Randy Helms, Dodi Osburn, Bill Grant, Shane Mauch, Jake McQuillen, Brandi Housman, Lea