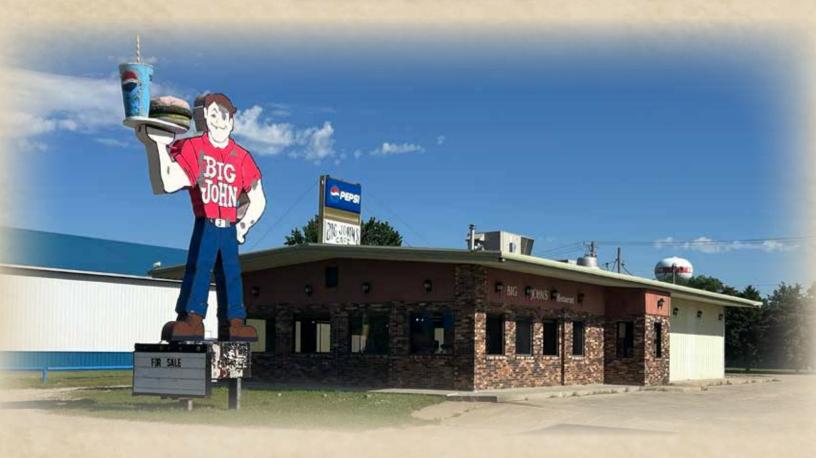

An established turnkey restaurant in a great location.

#### **Property Summary**

Location, location, location! Big Johns Restaurant is a well-established turnkey business located on highway 20 in Ainsworth and conveniently located close to two hotels, the ball fields, track and East City Park. The business has been owner operated for over 44 years with a loyal customer base while also attracting customers from Highway 20. The building was built in 1970 with 2400 sq. ft. and has an outbuilding with ample parking. A list of equipment will be provided to potential buyers and includes almost everything you see in the photos.