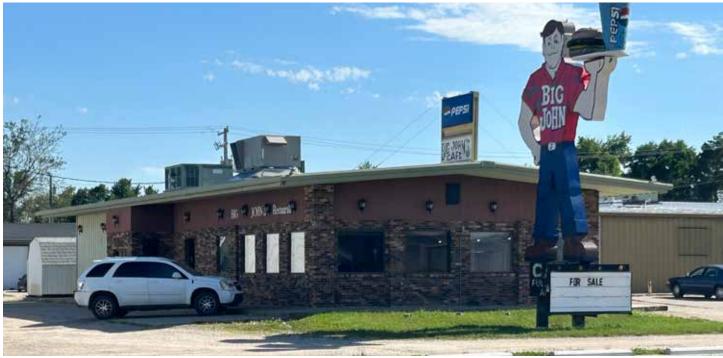

An established turnkey restaurant in a great location.

#### **Property Summary**

Location, location, location! Big Johns Restaurant is a well-established turnkey business located on highway 20 in Ainsworth and conveniently located close to two hotels, the ball fields, track and East City Park. The business has been owner operated for over 44 years with a loyal customer base while also attracting customers from Highway 20. The building was built in 1970 with 2400 sq. ft. and has an outbuilding with ample parking. A list of equipment will be provided to potential buyers and includes almost everything you see in the photos.