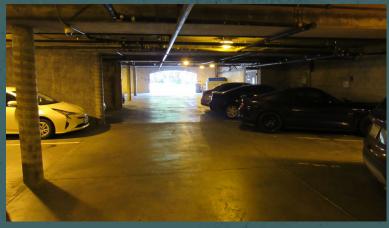

745

**Emerson Street** 

Palo Alto | California

±8,898 SF OFFICE FOR LEASE

**CBRE** 

### PROPERTY OVERVIEW







- ± 8,898 SF
- ±60 adjustable height bench stations available
- 20 garage parking spaces
- Plug & Play
- Exposed trusses
- High ceilings
- 5-minute walk to Caltrain
- Across the street from Whole Foods
- Kitchen
- Available immediately



### **FLOOR PLAN**

#### FLOOR 1 - SEATING FOR APPROXIMATELY 40 PEOPLE



#### **FLOOR 2 - SEATING FOR APPROXIMATELY 20 PEOPLE**





## **PROPERTY PHOTOS**













# PROPERTY EXTERIOR







**GARAGE ENTRANCE** 

**GARAGE INTERIOR** 

**CBRE** 

### **AMENITIES MAP**



#### ±8,898 SF OFFICE FOR LEASE

PALO ALTO | CALIFORNIA

745



#### DAMON SCHOR

Executive Vice President T+16504945121 damon.schor@cbre.com Lic. 01317778 WESTY ROSE

Senior Associate +1 650 494 5166 westy.rose@cbre.com Lic # 01980147

© 2024 CBRE, Inc. All rights reserved. This information has been obtained from sources believed reliable but has not been verified for accuracy or completeness. CBRE, Inc. makes no guarantee, representation or warranty and accepts no responsibility or liability as to the accuracy, completeness, or reliability of the information contained herein. You should conduct a careful, independent investigation of the property and verify all information. Any reliance on this information