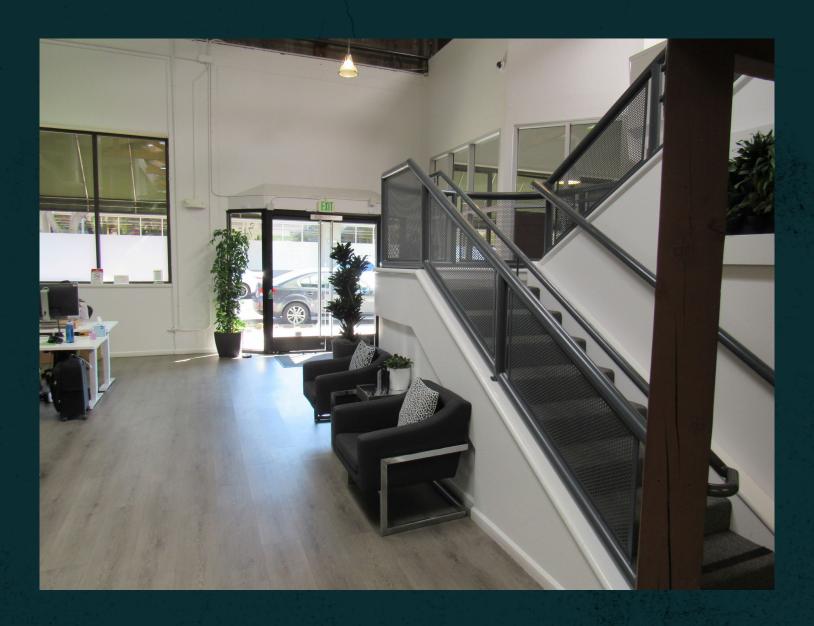

745

**Emerson Street** 

Palo Alto | California

±8,898 SF OFFICE FOR LEASE

**CBRE** 

### PROPERTY OVERVIEW







- ± 8,898 SF
- ±60 adjustable height bench stations available
- 20 garage parking spaces
- Plug & Play
- Exposed trusses
- High ceilings
- 5-minute walk to Caltrain
- Across the street from Whole Foods
- Kitchen
- Available immediately



### **FLOOR PLAN**

#### FLOOR 1 - SEATING FOR APPROXIMATELY 40 PEOPLE



#### **FLOOR 2 - SEATING FOR APPROXIMATELY 20 PEOPLE**





## **PROPERTY PHOTOS**













# PROPERTY EXTERIOR







**GARAGE ENTRANCE** 

**GARAGE INTERIOR** 

**CBRE** 

### **AMENITIES MAP**



#### ±8,898 SF OFFICE FOR LEASE

PALO ALTO | CALIFORNIA

745



#### DAMON SCHOR

Executive Vice President T+16504945121 damon.schor@cbre.com Lic. 01317778 WESTY RO