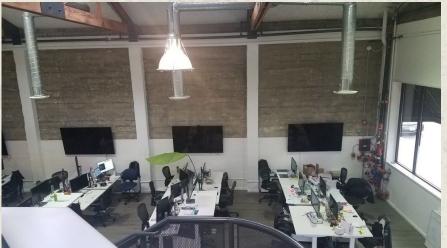

745

**Emerson Street** 

Palo Alto | California

±8,898 SF OFFICE FOR LEASE

**CBRE** 

### PROPERTY OVERVIEW







- ± 8,898 SF
- ±60 adjustable height bench stations available
- 20 garage parking spaces
- Plug & Play
- Exposed trusses
- High ceilings
- 5-minute walk to Caltrain
- Across the street from Whole Foods
- Kitchen
- Available immediately



### **FLOOR PLAN**

#### FLOOR 1 - SEATING FOR APPROXIMATELY 40 PEOPLE



#### **FLOOR 2 - SEATING FOR APPROXIMATELY 20 PEOPLE**





## **PROPERTY PHOTOS**













# PROPERTY EXTERIOR







**GARAGE ENTRANCE** 

**GARAGE INTERIOR** 

**CBRE** 

### **AMENITIES MAP**



#### ±8,898 SF OFFICE FOR LEASE

PALO ALTO | CALIFORNIA

745



#### DAMON SCHOR

Executive Vice President T+16504945121 damon.schor@cbre.com Lic. 01317778 WESTY ROSE

Senior Associate +1 650 494 5166 westy.rose@cbre.com Lic # 01980147

© 2024 CBRE, Inc. All rights reserved. This information has been obtained from sources believed reliable but has not been verified for accuracy or completeness. CBRE, Inc. makes no guarantee, representation or warranty and accepts no responsibility or liability as to the accuracy, completeness, or reliability of the information contained herein. You should conduct a careful, independent investigation of the property and verify all information. An