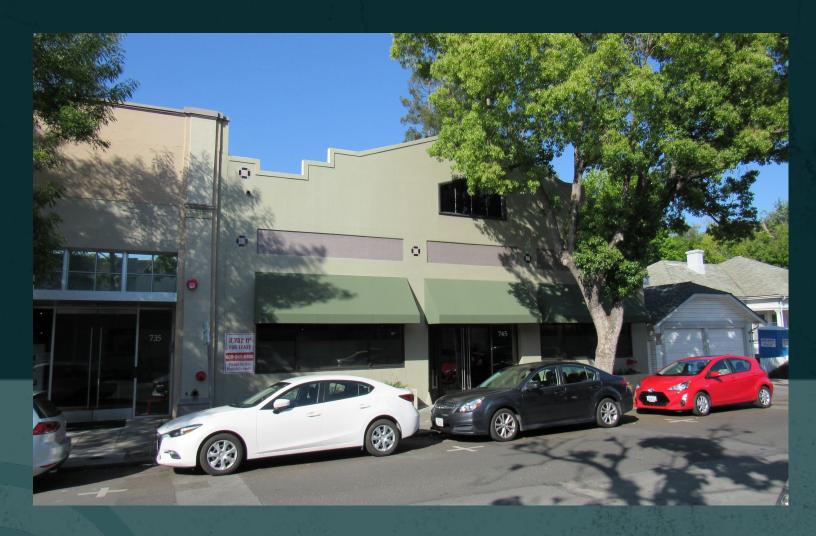

745

**Emerson Street** 

Palo Alto | California

±8,898 SF OFFICE FOR LEASE

**CBRE** 

### PROPERTY OVERVIEW







- ± 8,898 SF
- ±60 adjustable height bench stations available
- 20 garage parking spaces
- Plug & Play
- Exposed trusses
- High ceilings
- 5-minute walk to Caltrain
- Across the street from Whole Foods
- Kitchen
- Available immediately



### **FLOOR PLAN**

#### FLOOR 1 - SEATING FOR APPROXIMATELY 40 PEOPLE



#### **FLOOR 2 - SEATING FOR APPROXIMATELY 20 PEOPLE**





## **PROPERTY PHOTOS**













# PROPERTY EXTERIOR







**GARAGE ENTRANCE** 

**GARAGE INTERIOR** 

**CBRE** 

### **AMENITIES MAP**



#### ±8,898 SF OFFICE FOR LEASE

PALO ALTO | CALIFORNIA

745



#### DAMON SCHOR

Executive Vice President T+16504945121 damon.schor@cbre.com Lic. 01317778 WESTY ROSE

Senior Associate +1 650 494 5166 westy.rose@cbre.com Lic # 01980147

© 2024 CBRE, Inc. All rights reserved. This information has been obtained from sources believed reliable but has not been verified for accuracy or completeness. CBRE, Inc. makes no guarantee, representation or warranty and accepts no responsibility or liability as to the accuracy, completeness, or reliability of the information contained herein. You should conduct a careful, independent investigation of the property and verify all information. Any reliance on this informat