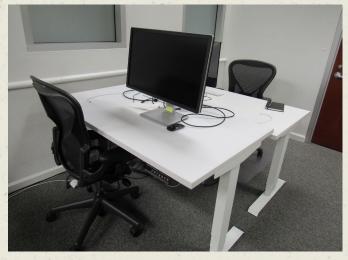

745

**Emerson Street** 

Palo Alto | California

±8,898 SF OFFICE FOR LEASE

**CBRE** 

### PROPERTY OVERVIEW







- ± 8,898 SF
- ±60 adjustable height bench stations available
- 20 garage parking spaces
- Plug & Play
- Exposed trusses
- High ceilings
- 5-minute walk to Caltrain
- Across the street from Whole Foods
- Kitchen
- Available immediately



### **FLOOR PLAN**

#### FLOOR 1 - SEATING FOR APPROXIMATELY 40 PEOPLE



#### **FLOOR 2 - SEATING FOR APPROXIMATELY 20 PEOPLE**





## **PROPERTY PHOTOS**













# PROPERTY EXTERIOR







**GARAGE ENTRANCE** 

**GARAGE INTERIOR** 

**CBRE** 

### **AMENITIES MAP**



#### ±8,898 SF OFFICE FOR LEASE

PALO ALTO | CALIFORNIA

745



#### DAMON SCHOR

Executive Vice President T+16504945121 damon.schor@cbre.com Lic. 01317778 WESTY ROSE

Senior Associate +1 650 494 5166 westy.rose@cbre.com Lic # 01980147

© 2024 CBRE, Inc. All rights reserved. This information has been obtained from sources believed reliable but has not been verified for accuracy or completeness. CBRE, Inc. makes no guarantee, representation or warranty and accepts no responsibility or liability as to the accuracy, completeness, or reliability of the information contained herein. You should conduct a careful, independent investigation of the property and verify all information. Any re