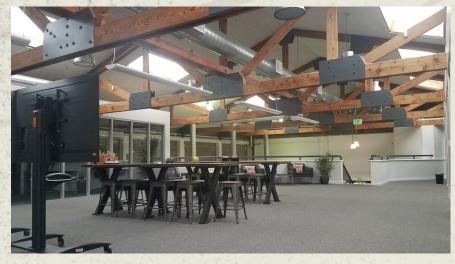

745

**Emerson Street** 

Palo Alto | California

±8,898 SF OFFICE FOR LEASE

**CBRE** 

### PROPERTY OVERVIEW







- ± 8,898 SF
- ±60 adjustable height bench stations available
- 20 garage parking spaces
- Plug & Play
- Exposed trusses
- High ceilings
- 5-minute walk to Caltrain
- Across the street from Whole Foods
- Kitchen
- Available immediately



### **FLOOR PLAN**

#### FLOOR 1 - SEATING FOR APPROXIMATELY 40 PEOPLE



#### **FLOOR 2 - SEATING FOR APPROXIMATELY 20 PEOPLE**





## **PROPERTY PHOTOS**













# PROPERTY EXTERIOR







**GARAGE ENTRANCE** 

**GARAGE INTERIOR** 

**CBRE** 

### **AMENITIES MAP**



#### ±8,898 SF OFFICE FOR LEASE

PALO ALTO | CALIFORNIA

745



#### DAMON SCHOR

Executive Vice President T+16504945121 damon.schor@cbre.com Lic. 01317778 WESTY ROSE

Senior Associate +1 650 494 5166 westy.rose@cbre.com Lic # 01980147

© 2024 CBRE, Inc. All rights reserved. This information has been obtained from sources believed reliable but has not been verified for accuracy or completeness. CBRE, Inc. makes no guarantee, representation or warranty and accepts no responsibility or liability as to the accuracy, completeness, or reliability of the information contained herein. You should conduct a careful, independent investigation of the property and verify all information. Any