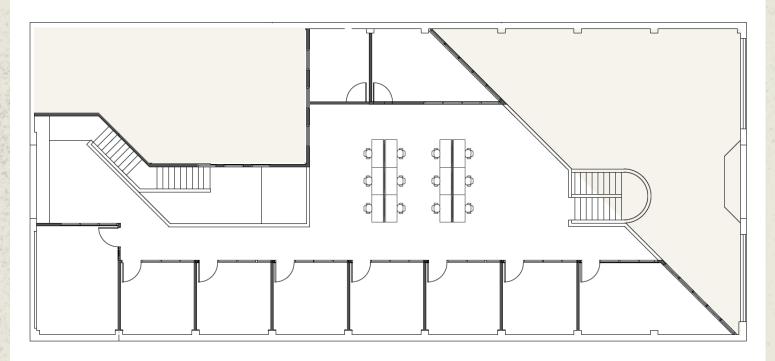

745

**Emerson Street** 

Palo Alto | California

±8,898 SF OFFICE FOR LEASE

**CBRE** 

### PROPERTY OVERVIEW







- ± 8,898 SF
- ±60 adjustable height bench stations available
- 20 garage parking spaces
- Plug & Play
- Exposed trusses
- High ceilings
- 5-minute walk to Caltrain
- Across the street from Whole Foods
- Kitchen
- Available immediately



### **FLOOR PLAN**

#### FLOOR 1 - SEATING FOR APPROXIMATELY 40 PEOPLE



#### **FLOOR 2 - SEATING FOR APPROXIMATELY 20 PEOPLE**





## **PROPERTY PHOTOS**













# PROPERTY EXTERIOR







**GARAGE ENTRANCE** 

**GARAGE INTERIOR** 

**CBRE** 

### **AMENITIES MAP**



#### ±8,898 SF OFFICE FOR LEASE

PALO ALTO | CALIFORNIA

745



#### DAMON SCHOR

Executive Vice President T+16504945121 damon.schor@cbre.com Lic. 01317778 WESTY ROSE

Senior Associate +1 650 494 5166 westy.rose@cbre.com Lic # 01980147

© 2024 CBRE, Inc. All rights reserved. This information has been obtained from sources believed reliable but has not been verified for accuracy or completeness. CBRE, Inc. makes no guarantee, representation or warranty and accepts no responsibility or liability as to the accuracy, completeness, or reliability of the information contained herein. You should conduct a careful, independent investigation of the prope