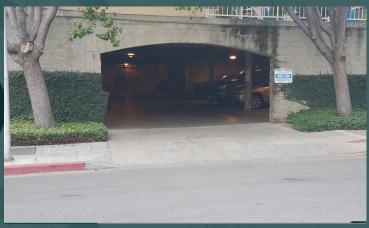

745

**Emerson Street** 

Palo Alto | California

±8,898 SF OFFICE FOR LEASE

**CBRE** 

### PROPERTY OVERVIEW







- ± 8,898 SF
- ±60 adjustable height bench stations available
- 20 garage parking spaces
- Plug & Play
- Exposed trusses
- High ceilings
- 5-minute walk to Caltrain
- Across the street from Whole Foods
- Kitchen
- Available immediately



### **FLOOR PLAN**

#### FLOOR 1 - SEATING FOR APPROXIMATELY 40 PEOPLE



#### **FLOOR 2 - SEATING FOR APPROXIMATELY 20 PEOPLE**





## **PROPERTY PHOTOS**













# PROPERTY EXTERIOR







**GARAGE ENTRANCE** 

**GARAGE INTERIOR** 

**CBRE** 

### **AMENITIES MAP**



#### ±8,898 SF OFFICE FOR LEASE

PALO ALTO | CALIFORNIA

745



#### DAMON SCHOR

Executive Vice President T+16504945121 damon.schor@cbre.com Lic. 01317778 WESTY ROSE

Senior Associate +1 650 494 5166 westy.rose@cbre.com Lic # 01980147

© 2024 CBRE, Inc. All rights reserved. This information has been obtained from sources believed reliable but has not been verified for accuracy or completeness. CBRE, Inc. makes no guarantee, representation or warranty and accepts no responsibility or liability as to the accuracy, completeness, or reliability of the information contained herein. You should conduct a careful, independent investigation of the property and verify all information. Any reliance on this informatio