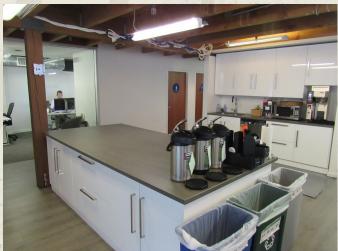

745

**Emerson Street** 

Palo Alto | California

±8,898 SF OFFICE FOR LEASE

**CBRE** 

### PROPERTY OVERVIEW







- ± 8,898 SF
- ±60 adjustable height bench stations available
- 20 garage parking spaces
- Plug & Play
- Exposed trusses
- High ceilings
- 5-minute walk to Caltrain
- Across the street from Whole Foods
- Kitchen
- Available immediately



### **FLOOR PLAN**

#### FLOOR 1 - SEATING FOR APPROXIMATELY 40 PEOPLE



#### **FLOOR 2 - SEATING FOR APPROXIMATELY 20 PEOPLE**





## **PROPERTY PHOTOS**













# PROPERTY EXTERIOR







**GARAGE ENTRANCE** 

**GARAGE INTERIOR** 

**CBRE** 

### **AMENITIES MAP**



#### ±8,898 SF OFFICE FOR LEASE

PALO ALTO | CALIFORNIA

745



#### DAMON SCHOR

Executive Vice President T+16504945121 damon.schor@cbre.com Lic. 01317778 WESTY ROSE

Senior Associate +1 650 494 5166 westy.rose@cbre.com Lic # 01980147

© 2024 CBRE, Inc. All rights reserved. This information has been obtained from sources believed reliable but has not been verified for accuracy or completeness. CBRE, Inc. makes no guarantee, representation or warranty and accepts no responsibility or liability as to the accuracy, completeness, or reliability of the information contained herein. You should conduct a careful, independent investigation of the property and verify all information