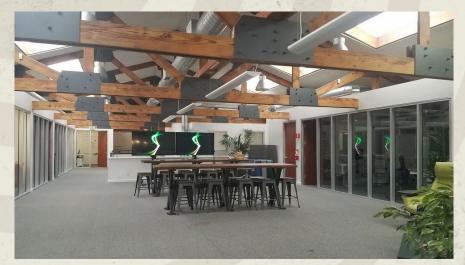

745

**Emerson Street** 

Palo Alto | California

±8,898 SF OFFICE FOR LEASE

**CBRE** 

### PROPERTY OVERVIEW







- ± 8,898 SF
- ±60 adjustable height bench stations available
- 20 garage parking spaces
- Plug & Play
- Exposed trusses
- High ceilings
- 5-minute walk to Caltrain
- Across the street from Whole Foods
- Kitchen
- Available immediately



### **FLOOR PLAN**

#### FLOOR 1 - SEATING FOR APPROXIMATELY 40 PEOPLE



#### **FLOOR 2 - SEATING FOR APPROXIMATELY 20 PEOPLE**





## **PROPERTY PHOTOS**













# PROPERTY EXTERIOR







**GARAGE ENTRANCE** 

**GARAGE INTERIOR** 

**CBRE** 

### **AMENITIES MAP**



#### ±8,898 SF OFFICE FOR LEASE

PALO ALTO | CALIFORNIA

745



#### DAMON SCHOR

Executive Vice President T+16504945121 damon.schor@cbre.com Lic. 01317778 WESTY ROSE

Senior Associate +1 650 494 5166 westy.rose@cbre.com Lic # 01980147

© 2024 CBRE, Inc. All rights reserved. This information has been obtained from sources believed reliable but has not been verified for accuracy or completeness. CBRE, Inc. makes no guarantee, representation or warranty and accepts no responsibility or liability as to the accuracy, completeness, or reliability of the information contained herein. You should conduct a careful, independent investigation of the property and verify all informati