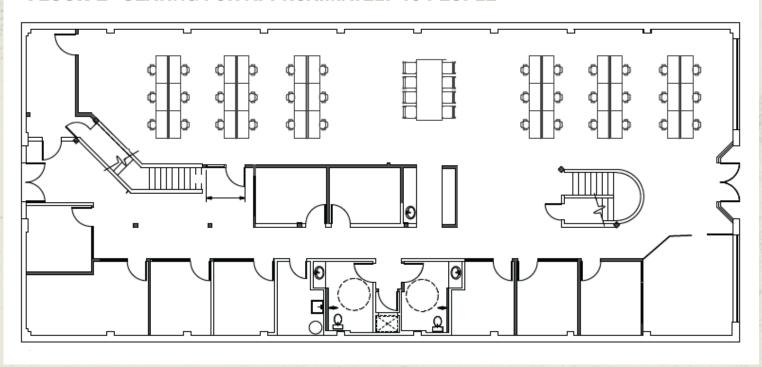

745

**Emerson Street** 

Palo Alto | California

±8,898 SF OFFICE FOR LEASE

**CBRE** 

### PROPERTY OVERVIEW







- ± 8,898 SF
- ±60 adjustable height bench stations available
- 20 garage parking spaces
- Plug & Play
- Exposed trusses
- High ceilings
- 5-minute walk to Caltrain
- Across the street from Whole Foods
- Kitchen
- Available immediately



### **FLOOR PLAN**

#### FLOOR 1 - SEATING FOR APPROXIMATELY 40 PEOPLE



#### **FLOOR 2 - SEATING FOR APPROXIMATELY 20 PEOPLE**





## **PROPERTY PHOTOS**













# PROPERTY EXTERIOR







**GARAGE ENTRANCE** 

**GARAGE INTERIOR** 

**CBRE** 

### **AMENITIES MAP**



#### ±8,898 SF OFFICE FOR LEASE

PALO ALTO | CALIFORNIA

745



#### DAMON SCHOR

Executive Vice President T+16504945121 damon.schor@cbre.com Lic. 01317778 WESTY ROSE

Senior Associate +1 650 494 5166 westy.rose@cbre.com Lic # 01980147

© 2024 CBRE, Inc. All rights reserved. This information has been obtained from sources believed reliable but has not been verified for accuracy or completeness. CBRE, Inc. makes no guarantee, representation or warranty and accepts no responsibility or liability as to the accuracy, completeness, or reliability of the information contained herein. You should