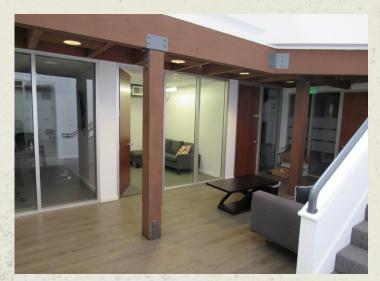

745

**Emerson Street** 

Palo Alto | California

±8,898 SF OFFICE FOR LEASE

**CBRE** 

### PROPERTY OVERVIEW







- ± 8,898 SF
- ±60 adjustable height bench stations available
- 20 garage parking spaces
- Plug & Play
- Exposed trusses
- High ceilings
- 5-minute walk to Caltrain
- Across the street from Whole Foods
- Kitchen
- Available immediately



### **FLOOR PLAN**

#### FLOOR 1 - SEATING FOR APPROXIMATELY 40 PEOPLE



#### **FLOOR 2 - SEATING FOR APPROXIMATELY 20 PEOPLE**





## **PROPERTY PHOTOS**













# PROPERTY EXTERIOR







**GARAGE ENTRANCE** 

**GARAGE INTERIOR** 

**CBRE** 

### **AMENITIES MAP**



#### ±8,898 SF OFFICE FOR LEASE

PALO ALTO | CALIFORNIA

745



#### DAMON SCHOR

Executive Vice President T+16504945121 damon.schor@cbre.com Lic. 01317778 WESTY ROSE

Senior Associate +1 650 494 5166 westy.rose@cbre.com Lic # 01980147

© 2024 CBRE, Inc. All rights reserved. This