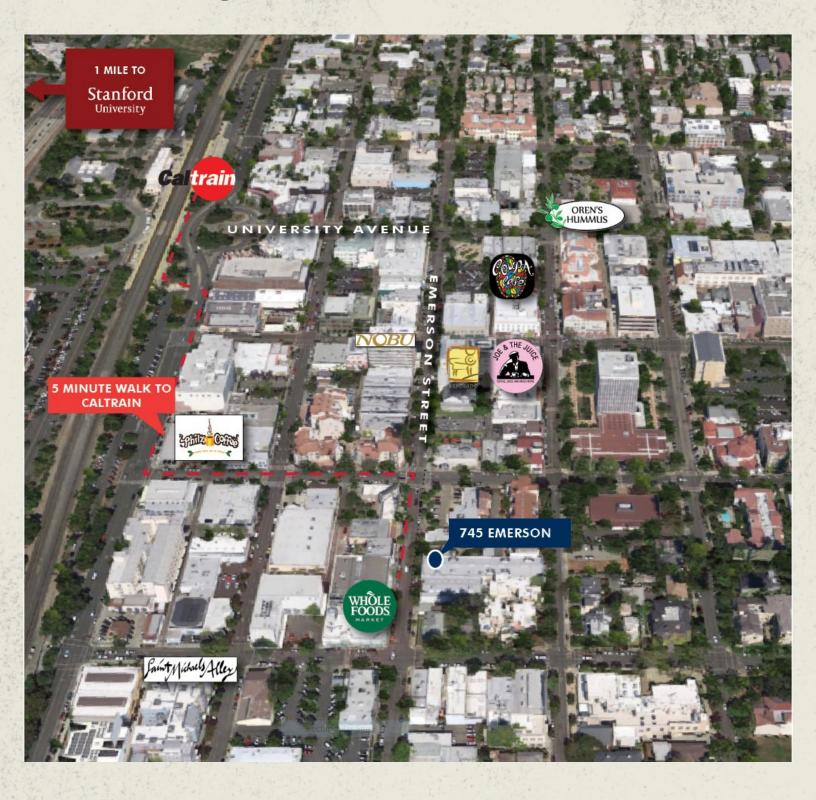

745

**Emerson Street** 

Palo Alto | California

±8,898 SF OFFICE FOR LEASE

**CBRE** 

### PROPERTY OVERVIEW







- ± 8,898 SF
- ±60 adjustable height bench stations available
- 20 garage parking spaces
- Plug & Play
- Exposed trusses
- High ceilings
- 5-minute walk to Caltrain
- Across the street from Whole Foods
- Kitchen
- Available immediately



### **FLOOR PLAN**

#### FLOOR 1 - SEATING FOR APPROXIMATELY 40 PEOPLE



#### **FLOOR 2 - SEATING FOR APPROXIMATELY 20 PEOPLE**





## **PROPERTY PHOTOS**













# PROPERTY EXTERIOR







**GARAGE ENTRANCE** 

**GARAGE INTERIOR** 

**CBRE** 

### **AMENITIES MAP**



#### ±8,898 SF OFFICE FOR LEASE

PALO ALTO | CALIFORNIA

745



#### DAMON SCHOR

Executive Vice President T+16504945121 damon.schor@cbre.com Lic. 01317778 WESTY ROSE

Senior Associate +1 650 494 5166 westy.rose@cbre.com Lic # 01980147

© 2024 CBRE, Inc. All rights reserved. This information has been obtained from sources believed reliable but has not been verified for accuracy or completeness. CBRE, Inc. makes no guarantee, representation or warranty and accepts no responsibility or liability as to the accuracy, completeness, or reliability of the information contained herein. You should conduct a careful, independent investigation of the property and verify all information. Any reliance on this information is solely at your own risk. CBRE and the CBRE logo are service marks of CBRE, In