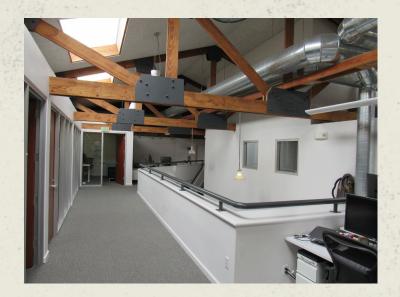

745

**Emerson Street** 

Palo Alto | California

±8,898 SF OFFICE FOR LEASE

**CBRE** 

### PROPERTY OVERVIEW







- ± 8,898 SF
- ±60 adjustable height bench stations available
- 20 garage parking spaces
- Plug & Play
- Exposed trusses
- High ceilings
- 5-minute walk to Caltrain
- Across the street from Whole Foods
- Kitchen
- Available immediately



### **FLOOR PLAN**

#### FLOOR 1 - SEATING FOR APPROXIMATELY 40 PEOPLE



#### **FLOOR 2 - SEATING FOR APPROXIMATELY 20 PEOPLE**





## **PROPERTY PHOTOS**













# PROPERTY EXTERIOR







**GARAGE ENTRANCE** 

**GARAGE INTERIOR** 

**CBRE** 

### **AMENITIES MAP**



#### ±8,898 SF OFFICE FOR LEASE

PALO ALTO | CALIFORNIA

745



#### DAMON SCHOR

Executive Vice President T+16504945121 damon.schor@cbre.com Lic. 01317778 WESTY ROSE

Senior Associate +1 650 494 5166 westy.rose@cbre.com Lic # 01980147

© 2024 CBRE, Inc. All rights reserved. Th