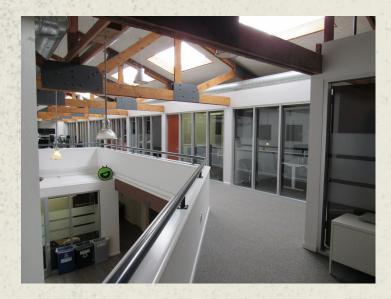

745

**Emerson Street** 

Palo Alto | California

±8,898 SF OFFICE FOR LEASE

**CBRE** 

### PROPERTY OVERVIEW







- ± 8,898 SF
- ±60 adjustable height bench stations available
- 20 garage parking spaces
- Plug & Play
- Exposed trusses
- High ceilings
- 5-minute walk to Caltrain
- Across the street from Whole Foods
- Kitchen
- Available immediately



### **FLOOR PLAN**

#### FLOOR 1 - SEATING FOR APPROXIMATELY 40 PEOPLE



#### **FLOOR 2 - SEATING FOR APPROXIMATELY 20 PEOPLE**





## **PROPERTY PHOTOS**













# PROPERTY EXTERIOR







**GARAGE ENTRANCE** 

**GARAGE INTERIOR** 

**CBRE** 

### **AMENITIES MAP**



#### ±8,898 SF OFFICE FOR LEASE

PALO ALTO | CALIFORNIA

745



#### DAMON SCHOR

Executive Vice President T+16504945121 damon.schor@cbre.com Lic. 01317778 WESTY ROSE

Senior Associate +1 650 494 5166 westy.rose@cbre.com Lic # 01980147

© 2024 CBRE, Inc. All rights reserved. This i