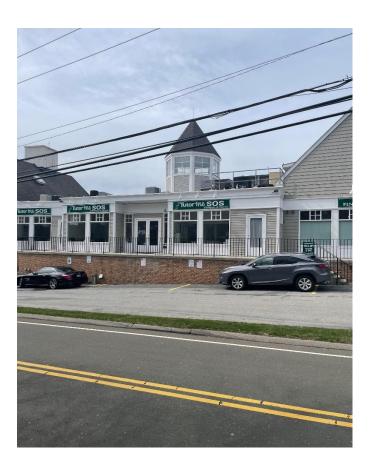

## 1051 Long Ridge Road, Stamford, CT

- Adjacent to Merritt Pkwy Exit 34
- High end build-out, natural light
- 189' frontage on Long Ridge Road
- Great signage opportunities
- Convenient to Greenwich, New Canaan, Darien
- 94 spaces 6.31 per 1,000sf