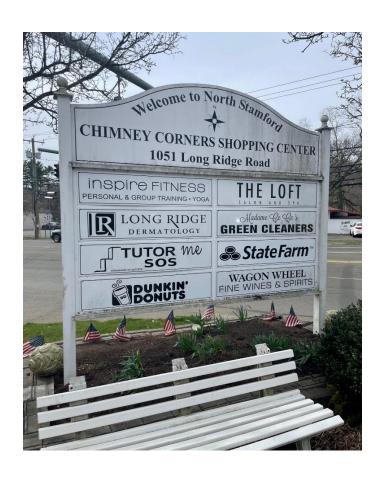

## 1051 Long Ridge Road, Stamford, CT

- Adjacent to Merritt Pkwy Exit 34
- High end build-out, natural light
- 189' frontage on Long Ridge Road
- Great signage opportunities
- Convenient to Greenwich, New Canaan, Darien
- 94 spaces 6.31 per 1,000sf