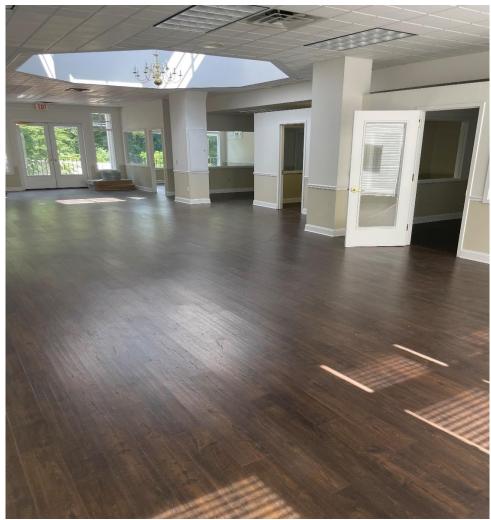

## Ideal for Retail, Medical, Office - 2,500 SF

## 1051 Long Ridge Road, Stamford, CT

- Adjacent to Merritt Pkwy Exit 34
- High end build-out, natural light
- 189' frontage on Long Ridge Road
- Great signage opportunities
- Convenient to Greenwich, New Canaan, Darien
- 94 spaces 6.31 per 1,000sf

Available Space: 2,500 SF

Lease: \$33 PSF, NNN

Possession: Immediate

Term: 5-10 year

Exclusive Agents:
Jeff Snell (203) 551-1375
Jeff@pyramidregroup.com

Norman Lotstein (203) 391-6822
Norman@pyramidregroup.com