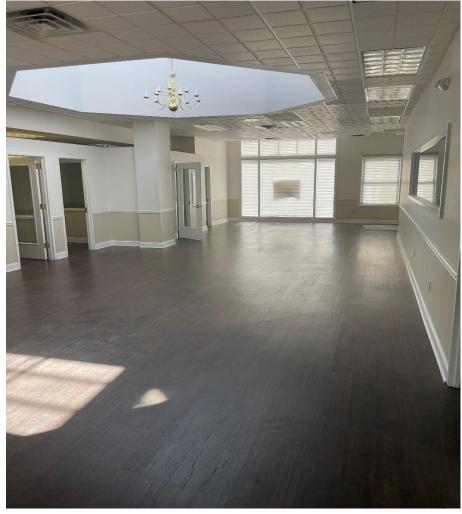

## Ideal for Retail, Medical, Office - 2,500 SF

## 1051 Long Ridge Road, Stamford, CT

- Adjacent to Merritt Pkwy Exit 34
- High end build-out, natural light
- 189' frontage on Long Ridge Road
- Great signage opportunities
- Convenient to Greenwich, New Canaan, Darien
- 94 spaces 6.31 per 1,000sf

Available Space: 2,500 SF

Lease: \$33 PSF, NNN

Possession: Immediate

Term: 5-10 year

Exclusive Agents:
Jeff Snell (203) 551-1375
Jeff@pyramidregroup.com

Norman Lotstein (203) 391-6822
Norman@pyramidregroup.com