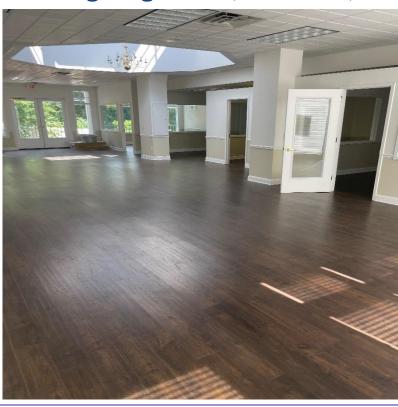

## Ideal for Retail, Medical, Office - 2,500 SF

## 1051 Long Ridge Road, Stamford, CT

- Adjacent to Merritt Pkwy Exit 34
- High end build-out, natural light
- 189' frontage on Long Ridge Road
- Great signage opportunities
- Convenient to Greenwich, New Canaan, Darien
- 94 spaces 6.31 per 1,000sf

Available Space: 2,500 SF

Lease: \$33 PSF, NNN

Possession: Immediate

Term: 5-10 year

Exclusive Agents:
Jeff Snell (203) 551-1375
Jeff@pyramidregroup.com

Norman Lotstein (203) 391-6822
Norman@pyramidregroup.com