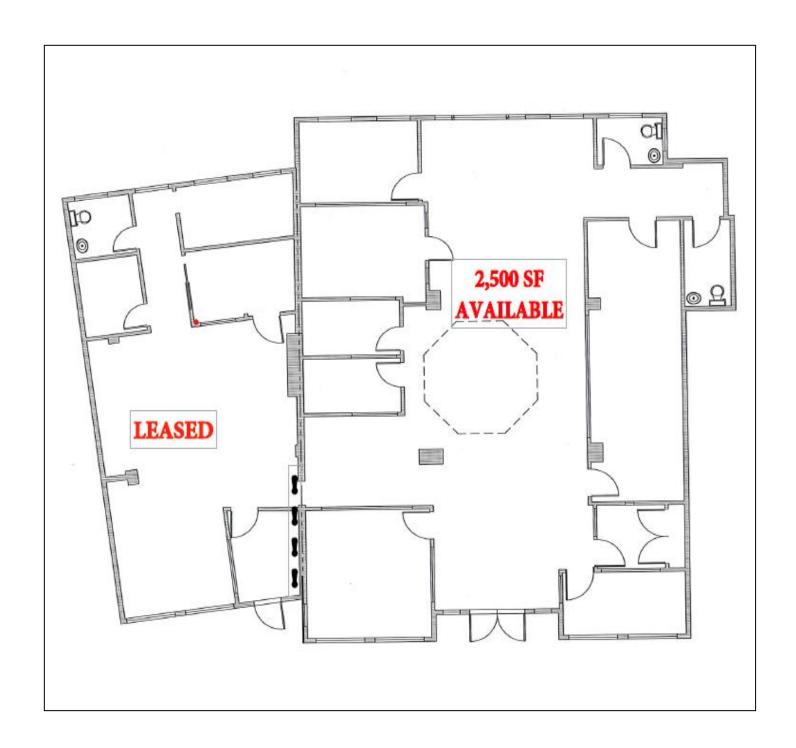

## Ideal for Retail, Medical, Office - 2,500 SF

Available Space: 2,500 SF

Lease: \$33 PSF, NNN

Possession: Immediate

Term: 5-10 year

Exclusive Agents:
Jeff Snell (203) 551-1375
Jeff@pyramidregroup.com

Norman Lotstein (203) 391-6822
Norman@pyramidregroup.com