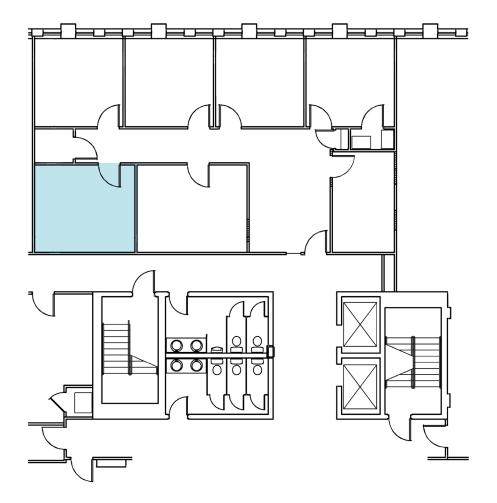

## 4050 Executive Park / Suite 110 / 2,304 RSF

Click Suite to View Floorplan

| 4050 Executive Park |                |
|---------------------|----------------|
| Suite Number        | Square Footage |
| <u>Suite 110</u>    | 2,304 RSF      |