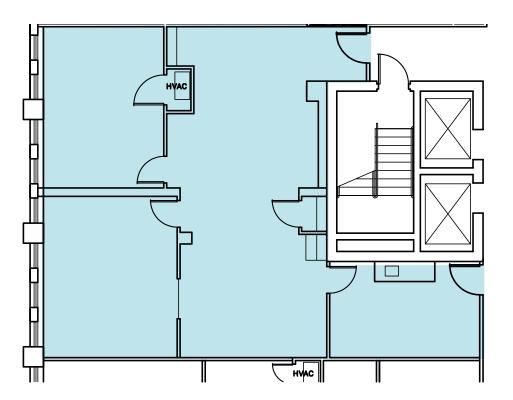

## 4010 Executive Park / Suite 115 / 2,555 RSF

Click Suite to View Floorplan

| 4010 Ex          | ecutive Park   |  |
|------------------|----------------|--|
| Suite Number     | Square Footage |  |
| <u>Suite 115</u> | 2,555 RSF      |  |
| <u>Suite 132</u> | 229 RSF        |  |
| Suite 136        | 283 RSF        |  |
| Suite 137        | 257 RSF        |  |
| Suite 200        | 4,722 RSF      |  |
| Suite 240        | 936 RSF        |  |
| Suite 250        | 1,376 RSF      |  |
| Suite 320        | 2,147 RSF      |  |
| Suite 400        | 8,028 RSF      |  |
| Suite 406        | 669 RSF        |  |
| Suite 435        | 884 RSF        |  |

#### 4010 Executive Park / Suite 200 / 4,722 RSF Available February 1, 2025; 7,034 Contiguous RSF Available

Click Suite to View Floorplan

| 4010 Executive Park |                |
|---------------------|----------------|
| Suite Number        | Square Footage |
| <u>Suite 115</u>    | 2,555 RSF      |
| <u>Suite 132</u>    | 229 RSF        |
| Suite 136           | 283 RSF        |
| <u>Suite 137</u>    | 257 RSF        |
| Suite 200           | 4,722 RSF      |
| Suite 240           | 936 RSF        |
| Suite 250           | 1,376 RSF      |
| Suite 320           | 2,147 RSF      |
| Suite 400           | 8,028 RSF      |
| Suite 406           | 669 RSF        |
| Suite 435           | 884 RSF        |