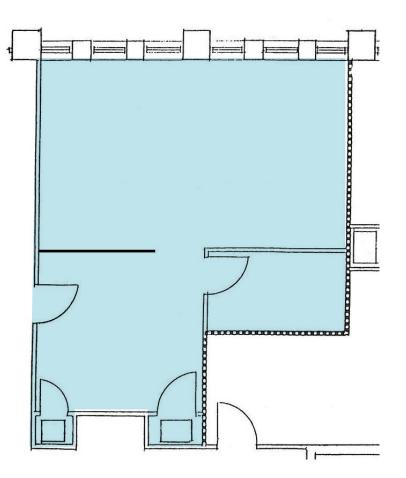

#### 4000 Executive Park / Suite 225 / 2,694 RSF Available January 1, 2025

Click Suite to View Floorplan

| 4000 Executive Park |                |  |
|---------------------|----------------|--|
| Suite Number        | Square Footage |  |
| <u>Suite 225</u>    | 2,694 RSF      |  |
| Suite 350           | 1,825 RSF      |  |

### 4000 Executive Park / Suite 350 / 1,825 RSF

Click Suite to View Floorplan

| 4000 Executive Park         |           |  |
|-----------------------------|-----------|--|
| Suite Number Square Footage |           |  |
| <u>Suite 225</u>            | 2,694 RSF |  |
| <u>Suite 350</u>            | 1,825 RSF |  |