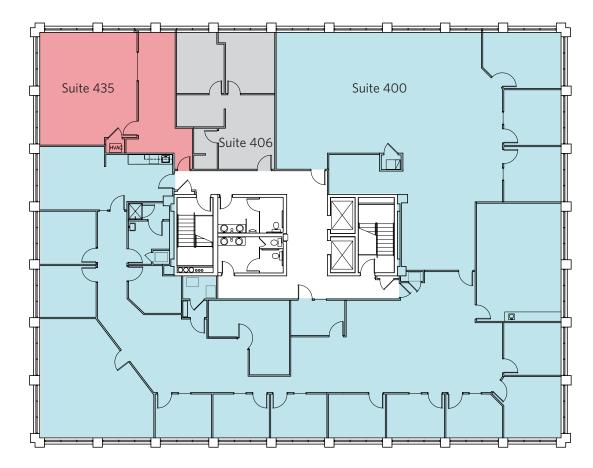

## 4010 Executive Park / Suite 115 / 2,555 RSF

Click Suite to View Floorplan

| 4010 Ex          | ecutive Park   |  |
|------------------|----------------|--|
| Suite Number     | Square Footage |  |
| <u>Suite 115</u> | 2,555 RSF      |  |
| <u>Suite 132</u> | 229 RSF        |  |
| Suite 136        | 283 RSF        |  |
| Suite 137        | 257 RSF        |  |
| Suite 200        | 4,722 RSF      |  |
| Suite 240        | 936 RSF        |  |
| Suite 250        | 1,376 RSF      |  |
| Suite 320        | 2,147 RSF      |  |
| Suite 400        | 8,028 RSF      |  |
| Suite 406        | 669 RSF        |  |
| Suite 435        | 884 RSF        |  |