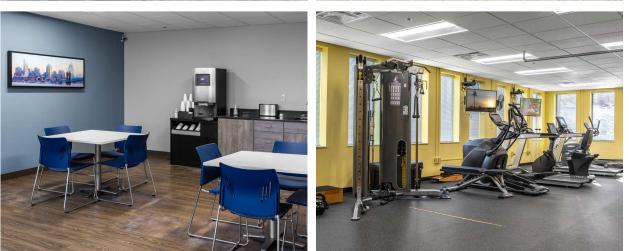

## Property Highlights

| Total SF:      | 191,852          |
|----------------|------------------|
| Available RSF: | 38,371           |
| Asking:        | \$14.75/SF Gross |

- 30-seat conference room (The Executive Exchange)
- Casual gathering space for tenants (The Commons @ The Park) Open during normal business hours
- On-site fitness center and personal trainer
- Exterior signage available
- Plentiful free parking
- Immediate interstate access
- Beautiful park-like campus
- Common conference room

## Amenities

- 30-seat conference room (The Executive Exchange)
- Casual gathering space for tenants (The Commons @ The Park) Open during normal business hours
- On-site fitness center and personal train
- Exterior signage available
- Plentiful free parking
- Immediate interstate access
- Beautiful park-like campus
- Common conference room