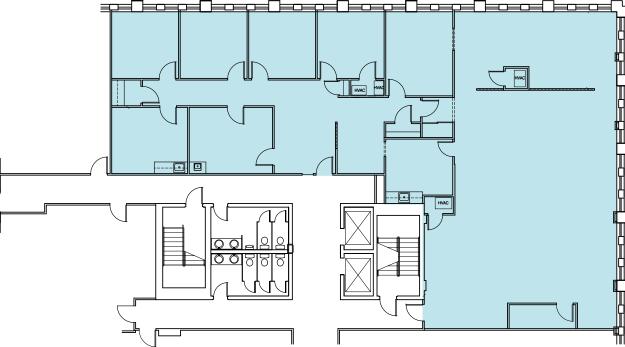

4100 Executive Park / Suite 200 / 909 RSF

Click Suite to View Floorplan

| 4100 Executive Park |                |
|---------------------|----------------|
| Suite Number        | Square Footage |
| <u>Suite 200</u>    | 909 RSF        |
| <u>Suite 400</u>    | 3,063 RSF      |
| <u>Suite 430</u>    | 855 RSF        |

AMENITIES

4100 Executive Park / Suite 400 / 2,994 RSF

HIGHLIGHTS

AVAILABLE

Click Suite to View Floorplan

HOME

| 4100 Executive Park |                |
|---------------------|----------------|
| Suite Number        | Square Footage |
| Suite 200           | 909 RSF        |
| <u>Suite 400</u>    | 3,063 RSF      |
| <u>Suite 430</u>    | 855 RSF        |

### 4100 Executive Park / Suite 430 / 855 RSF

Click Suite to View Floorplan

| 4100 Executive Park |                |
|---------------------|----------------|
| Suite Number        | Square Footage |
| <u>Suite 200</u>    | 909 RSF        |
| <u>Suite 400</u>    | 3,063 RSF      |
| <u>Suite 430</u>    | 855 RSF        |