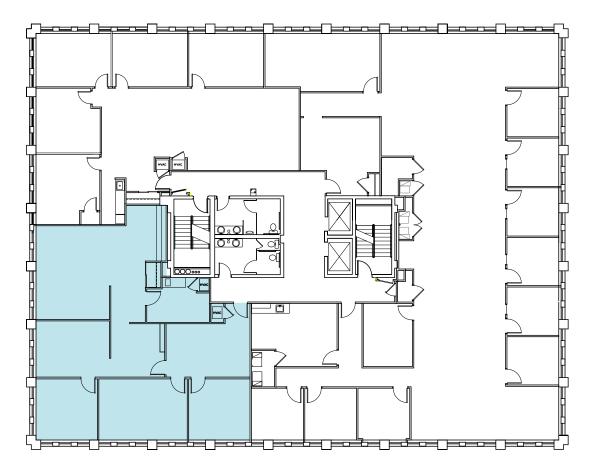

#### 4010 Executive Park / Suite 200 / 4,722 RSF Available February 1, 2025; 7,034 Contiguous RSF Available

Click Suite to View Floorplan

| 4010 Executive Park |                |
|---------------------|----------------|
| Suite Number        | Square Footage |
| <u>Suite 115</u>    | 2,555 RSF      |
| <u>Suite 132</u>    | 229 RSF        |
| Suite 136           | 283 RSF        |
| <u>Suite 137</u>    | 257 RSF        |
| Suite 200           | 4,722 RSF      |
| Suite 240           | 936 RSF        |
| Suite 250           | 1,376 RSF      |
| Suite 320           | 2,147 RSF      |
| Suite 400           | 8,028 RSF      |
| Suite 406           | 669 RSF        |
| Suite 435           | 884 RSF        |

### 4010 Executive Park / Suite 240 / 936 RSF Available February 1, 2025; 7,034 Contiguous RSF Available

Click Suite to View Floorplan

| 4010 Executive Park |                |
|---------------------|----------------|
| Suite Number        | Square Footage |
| <u>Suite 115</u>    | 2,555 RSF      |
| <u>Suite 132</u>    | 229 RSF        |
| <u>Suite 136</u>    | 283 RSF        |
| <u>Suite 137</u>    | 257 RSF        |
| <u>Suite 200</u>    | 4,722 RSF      |
| <u>Suite 240</u>    | 936 RSF        |
| <u>Suite 250</u>    | 1,376 RSF      |
| <u>Suite 320</u>    | 2,147 RSF      |
| <u>Suite 400</u>    | 8,028 RSF      |
| <u>Suite 406</u>    | 669 RSF        |
| Suite 435           | 884 RSF        |

#### 4010 Executive Park / Suite 250 / 1,376 RSF Available February 1, 2025; 7,034 Contiguous RSF Available

Click Suite to View Floorplan

| 4010 Executive Park |                |
|---------------------|----------------|
| Suite Number        | Square Footage |
| <u>Suite 115</u>    | 2,555 RSF      |
| <u>Suite 132</u>    | 229 RSF        |
| Suite 136           | 283 RSF        |
| Suite 137           | 257 RSF        |
| Suite 200           | 4,722 RSF      |
| Suite 240           | 936 RSF        |
| Suite 250           | 1,376 RSF      |
| Suite 320           | 2,147 RSF      |
| <u>Suite 400</u>    | 8,028 RSF      |
| Suite 406           | 669 RSF        |
| Suite 435           | 884 RSF        |

#### 4010 Executive Park / Suite 320 / 2,147 RSF Available February 1, 2025

Click Suite to View Floorplan

| 4010 Executive Park |                |
|---------------------|----------------|
| Suite Number        | Square Footage |
| <u>Suite 115</u>    | 2,555 RSF      |
| Suite 132           | 229 RSF        |
| Suite 136           | 283 RSF        |
| <u>Suite 137</u>    | 257 RSF        |
| Suite 200           | 4,722 RSF      |
| Suite 240           | 936 RSF        |
| Suite 250           | 1,376 RSF      |
| <u>Suite 320</u>    | 2,147 RSF      |
| <u>Suite 400</u>    | 8,028 RSF      |
| Suite 406           | 669 RSF        |
| <u>Suite 435</u>    | 884 RSF        |