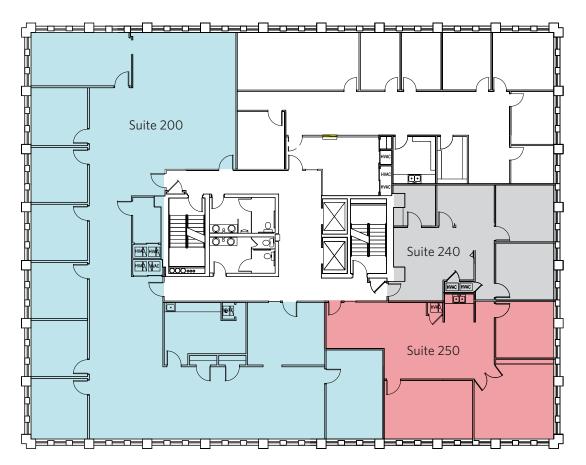

#### 4010 Executive Park / Suite 200 / 4,722 RSF Available February 1, 2025; 7,034 Contiguous RSF Available

Click Suite to View Floorplan

| 4010 Executive Park |                |
|---------------------|----------------|
| Suite Number        | Square Footage |
| <u>Suite 115</u>    | 2,555 RSF      |
| <u>Suite 132</u>    | 229 RSF        |
| Suite 136           | 283 RSF        |
| <u>Suite 137</u>    | 257 RSF        |
| Suite 200           | 4,722 RSF      |
| Suite 240           | 936 RSF        |
| Suite 250           | 1,376 RSF      |
| Suite 320           | 2,147 RSF      |
| Suite 400           | 8,028 RSF      |
| Suite 406           | 669 RSF        |
| Suite 435           | 884 RSF        |

### 4010 Executive Park / Suite 240 / 936 RSF Available February 1, 2025; 7,034 Contiguous RSF Available

Click Suite to View Floorplan

| 4010 Executive Park |                |
|---------------------|----------------|
| Suite Number        | Square Footage |
| <u>Suite 115</u>    | 2,555 RSF      |
| <u>Suite 132</u>    | 229 RSF        |
| <u>Suite 136</u>    | 283 RSF        |
| <u>Suite 137</u>    | 257 RSF        |
| <u>Suite 200</u>    | 4,722 RSF      |
| <u>Suite 240</u>    | 936 RSF        |
| <u>Suite 250</u>    | 1,376 RSF      |
| <u>Suite 320</u>    | 2,147 RSF      |
| <u>Suite 400</u>    | 8,028 RSF      |
| <u>Suite 406</u>    | 669 RSF        |
| Suite 435           | 884 RSF        |

#### 4010 Executive Park / Suite 250 / 1,376 RSF Available February 1, 2025; 7,034 Contiguous RSF Available

Click Suite to View Floorplan

| 4010 Executive Park |                |
|---------------------|----------------|
| Suite Number        | Square Footage |
| <u>Suite 115</u>    | 2,555 RSF      |
| <u>Suite 132</u>    | 229 RSF        |
| Suite 136           | 283 RSF        |
| Suite 137           | 257 RSF        |
| Suite 200           | 4,722 RSF      |
| Suite 240           | 936 RSF        |
| Suite 250           | 1,376 RSF      |
| Suite 320           | 2,147 RSF      |
| <u>Suite 400</u>    | 8,028 RSF      |
| Suite 406           | 669 RSF        |
| Suite 435           | 884 RSF        |