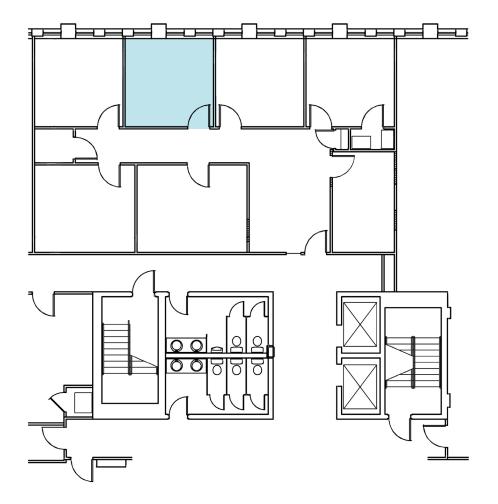

#### 4000 Executive Park / Suite 225 / 2,694 RSF Available January 1, 2025

Click Suite to View Floorplan

| 4000 Executive Park |                |  |
|---------------------|----------------|--|
| Suite Number        | Square Footage |  |
| <u>Suite 225</u>    | 2,694 RSF      |  |
| Suite 350           | 1,825 RSF      |  |