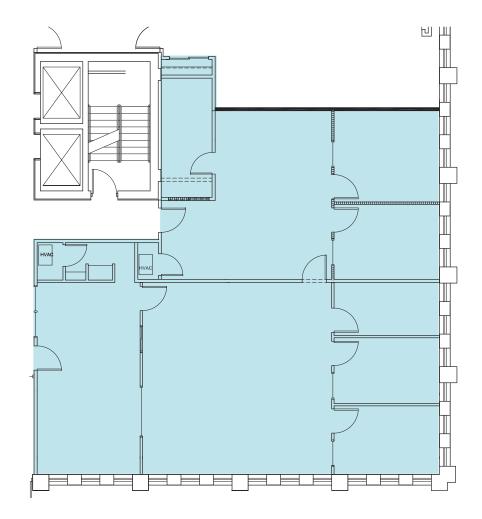

#### 4000 Executive Park / Suite 225 / 2,694 RSF Available January 1, 2025

Click Suite to View Floorplan

| 4000 Executive Park |                |  |
|---------------------|----------------|--|
| Suite Number        | Square Footage |  |
| <u>Suite 225</u>    | 2,694 RSF      |  |
| Suite 350           | 1,825 RSF      |  |