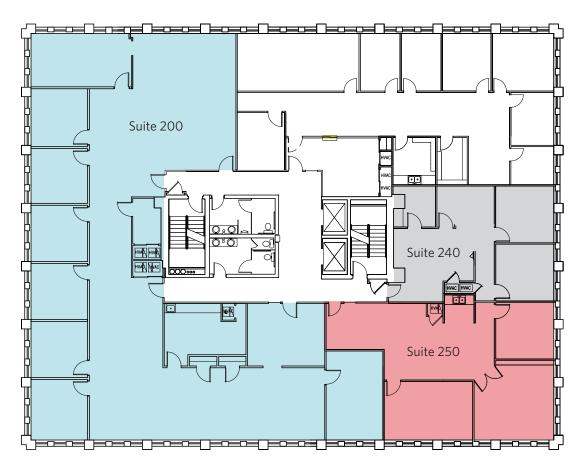

#### 4010 Executive Park / Suite 200 / 4,722 RSF Available February 1, 2025; 7,034 Contiguous RSF Available

Click Suite to View Floorplan

| 4010 Executive Park |                |
|---------------------|----------------|
| Suite Number        | Square Footage |
| <u>Suite 115</u>    | 2,555 RSF      |
| <u>Suite 132</u>    | 229 RSF        |
| Suite 136           | 283 RSF        |
| <u>Suite 137</u>    | 257 RSF        |
| Suite 200           | 4,722 RSF      |
| Suite 240           | 936 RSF        |
| Suite 250           | 1,376 RSF      |
| Suite 320           | 2,147 RSF      |
| Suite 400           | 8,028 RSF      |
| Suite 406           | 669 RSF        |
| Suite 435           | 884 RSF        |

### 4010 Executive Park / Suite 240 / 936 RSF Available February 1, 2025; 7,034 Contiguous RSF Available

Click Suite to View Floorplan

| 4010 Executive Park |                |
|---------------------|----------------|
| Suite Number        | Square Footage |
| <u>Suite 115</u>    | 2,555 RSF      |
| <u>Suite 132</u>    | 229 RSF        |
| <u>Suite 136</u>    | 283 RSF        |
| <u>Suite 137</u>    | 257 RSF        |
| <u>Suite 200</u>    | 4,722 RSF      |
| <u>Suite 240</u>    | 936 RSF        |
| <u>Suite 250</u>    | 1,376 RSF      |
| <u>Suite 320</u>    | 2,147 RSF      |
| <u>Suite 400</u>    | 8,028 RSF      |
| <u>Suite 406</u>    | 669 RSF        |
| Suite 435           | 884 RSF        |

#### 4010 Executive Park / Suite 250 / 1,376 RSF Available February 1, 2025; 7,034 Contiguous RSF Available

Click Suite to View Floorplan

| 4010 Executive Park |                |
|---------------------|----------------|
| Suite Number        | Square Footage |
| <u>Suite 115</u>    | 2,555 RSF      |
| <u>Suite 132</u>    | 229 RSF        |
| Suite 136           | 283 RSF        |
| Suite 137           | 257 RSF        |
| Suite 200           | 4,722 RSF      |
| Suite 240           | 936 RSF        |
| Suite 250           | 1,376 RSF      |
| Suite 320           | 2,147 RSF      |
| <u>Suite 400</u>    | 8,028 RSF      |
| Suite 406           | 669 RSF        |
| Suite 435           | 884 RSF        |