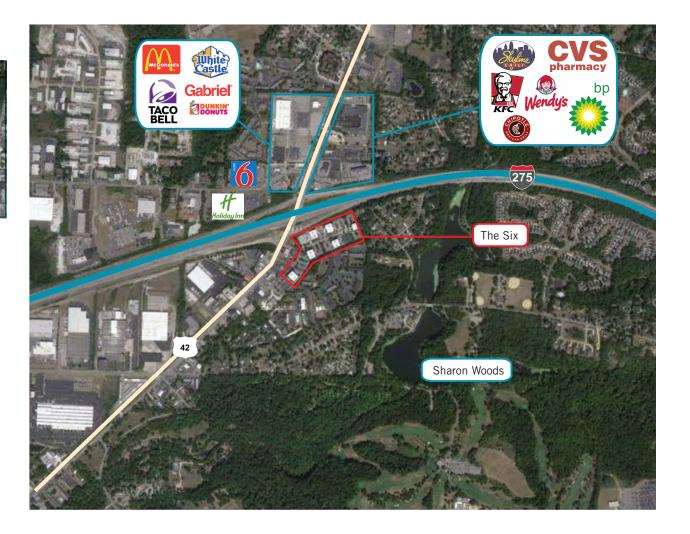

# Multiple Spaces For Lease 4000 - 4100 EXECUTIVE PARK DRIVE CINCINNATI, OH 45241

ΤΗΕ

SIX

HIGHLIGHTS

/ номе

/ AVAILABLE

AMENITIES

For more information, contact: