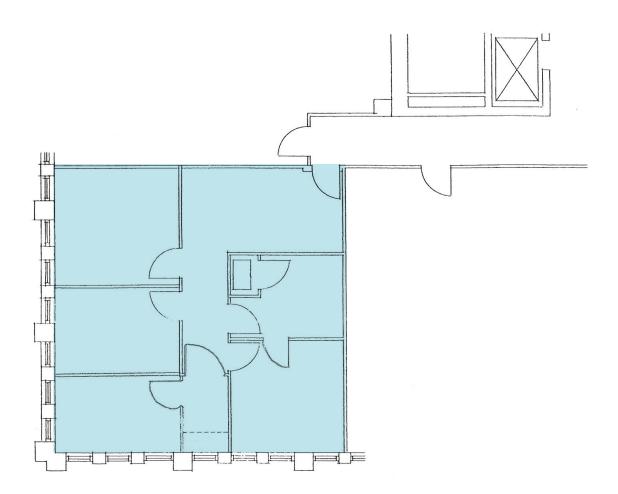

### 4010 Executive Park / Suite 400 / 8,028 RSF Available February 1, 2025; 9,581 Contiguous RSF Available

Click Suite to View Floorplan

| 4010 Executive Park |                |
|---------------------|----------------|
| Suite Number        | Square Footage |
| <u>Suite 115</u>    | 2,555 RSF      |
| <u>Suite 132</u>    | 229 RSF        |
| <u>Suite 136</u>    | 283 RSF        |
| <u>Suite 137</u>    | 257 RSF        |
| Suite 200           | 4,722 RSF      |
| Suite 240           | 936 RSF        |
| Suite 250           | 1,376 RSF      |
| <u>Suite 320</u>    | 2,147 RSF      |
| <u>Suite 400</u>    | 8,028 RSF      |
| Suite 406           | 669 RSF        |
| Suite 435           | 884 RSF        |