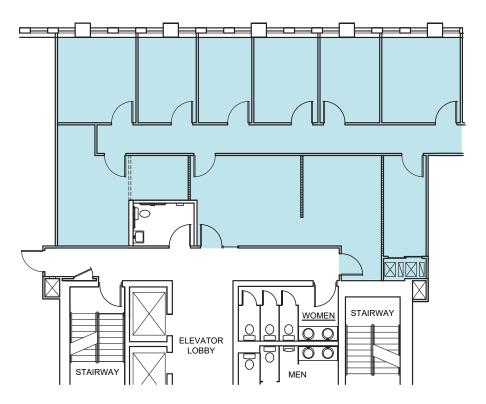

#### 4010 Executive Park / Suite 200 / 4,722 RSF Available February 1, 2025; 7,034 Contiguous RSF Available

Click Suite to View Floorplan

| 4010 Executive Park |                |
|---------------------|----------------|
| Suite Number        | Square Footage |
| <u>Suite 115</u>    | 2,555 RSF      |
| <u>Suite 132</u>    | 229 RSF        |
| Suite 136           | 283 RSF        |
| <u>Suite 137</u>    | 257 RSF        |
| Suite 200           | 4,722 RSF      |
| Suite 240           | 936 RSF        |
| Suite 250           | 1,376 RSF      |
| Suite 320           | 2,147 RSF      |
| Suite 400           | 8,028 RSF      |
| Suite 406           | 669 RSF        |
| Suite 435           | 884 RSF        |

### 4010 Executive Park / Suite 240 / 936 RSF Available February 1, 2025; 7,034 Contiguous RSF Available

Click Suite to View Floorplan

| 4010 Executive Park |                |
|---------------------|----------------|
| Suite Number        | Square Footage |
| <u>Suite 115</u>    | 2,555 RSF      |
| <u>Suite 132</u>    | 229 RSF        |
| <u>Suite 136</u>    | 283 RSF        |
| <u>Suite 137</u>    | 257 RSF        |
| <u>Suite 200</u>    | 4,722 RSF      |
| <u>Suite 240</u>    | 936 RSF        |
| <u>Suite 250</u>    | 1,376 RSF      |
| <u>Suite 320</u>    | 2,147 RSF      |
| <u>Suite 400</u>    | 8,028 RSF      |
| <u>Suite 406</u>    | 669 RSF        |
| Suite 435           | 884 RSF        |

#### 4010 Executive Park / Suite 250 / 1,376 RSF Available February 1, 2025; 7,034 Contiguous RSF Available

Click Suite to View Floorplan

| 4010 Executive Park |                |
|---------------------|----------------|
| Suite Number        | Square Footage |
| <u>Suite 115</u>    | 2,555 RSF      |
| <u>Suite 132</u>    | 229 RSF        |
| Suite 136           | 283 RSF        |
| Suite 137           | 257 RSF        |
| Suite 200           | 4,722 RSF      |
| Suite 240           | 936 RSF        |
| Suite 250           | 1,376 RSF      |
| Suite 320           | 2,147 RSF      |
| <u>Suite 400</u>    | 8,028 RSF      |
| Suite 406           | 669 RSF        |
| Suite 435           | 884 RSF        |

#### 4010 Executive Park / Suite 320 / 2,147 RSF Available February 1, 2025

Click Suite to View Floorplan

| 4010 Executive Park |                |
|---------------------|----------------|
| Suite Number        | Square Footage |
| <u>Suite 115</u>    | 2,555 RSF      |
| Suite 132           | 229 RSF        |
| Suite 136           | 283 RSF        |
| <u>Suite 137</u>    | 257 RSF        |
| Suite 200           | 4,722 RSF      |
| Suite 240           | 936 RSF        |
| Suite 250           | 1,376 RSF      |
| <u>Suite 320</u>    | 2,147 RSF      |
| <u>Suite 400</u>    | 8,028 RSF      |
| Suite 406           | 669 RSF        |
| <u>Suite 435</u>    | 884 RSF        |

### 4010 Executive Park / Suite 400 / 8,028 RSF Available February 1, 2025; 9,581 Contiguous RSF Available

Click Suite to View Floorplan

| 4010 Executive Park |                |
|---------------------|----------------|
| Suite Number        | Square Footage |
| <u>Suite 115</u>    | 2,555 RSF      |
| <u>Suite 132</u>    | 229 RSF        |
| <u>Suite 136</u>    | 283 RSF        |
| <u>Suite 137</u>    | 257 RSF        |
| Suite 200           | 4,722 RSF      |
| Suite 240           | 936 RSF        |
| Suite 250           | 1,376 RSF      |
| <u>Suite 320</u>    | 2,147 RSF      |
| <u>Suite 400</u>    | 8,028 RSF      |
| Suite 406           | 669 RSF        |
| Suite 435           | 884 RSF        |

### 4010 Executive Park / Suite 406 / 669 RSF Available February 1, 2025; 9,581 Contiguous RSF Available

Click Suite to View Floorplan

| 4010 Executive Park |                |
|---------------------|----------------|
| Suite Number        | Square Footage |
| <u>Suite 115</u>    | 2,555 RSF      |
| <u>Suite 132</u>    | 229 RSF        |
| <u>Suite 136</u>    | 283 RSF        |
| <u>Suite 137</u>    | 257 RSF        |
| <u>Suite 200</u>    | 4,722 RSF      |
| <u>Suite 240</u>    | 936 RSF        |
| Suite 250           | 1,376 RSF      |
| <u>Suite 320</u>    | 2,147 RSF      |
| <u>Suite 400</u>    | 8,028 RSF      |
| Suite 406           | 669 RSF        |
| Suite 435           | 884 RSF        |

#### 4010 Executive Park / Suite 435 / 884 RSF Available February 1, 2025; 9,581 Contiguous RSF Available

Click Suite to View Floorplan

| 4010 Executive Park |                |
|---------------------|----------------|
| Suite Number        | Square Footage |
| <u>Suite 115</u>    | 2,555 RSF      |
| <u>Suite 132</u>    | 229 RSF        |
| <u>Suite 136</u>    | 283 RSF        |
| <u>Suite 137</u>    | 257 RSF        |
| <u>Suite 200</u>    | 4,722 RSF      |
| <u>Suite 240</u>    | 936 RSF        |
| Suite 250           | 1,376 RSF      |
| <u>Suite 320</u>    | 2,147 RSF      |
| <u>Suite 400</u>    | 8,028 RSF      |
| Suite 406           | 669 RSF        |
| Suite 435           | 884 RSF        |