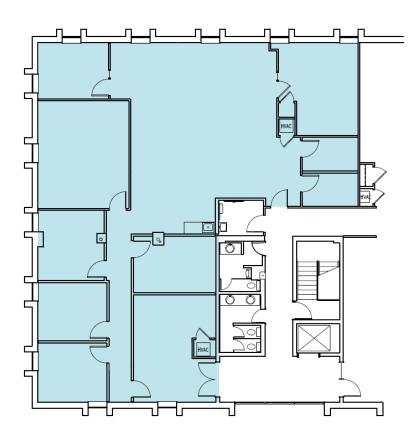

## 4010 Executive Park / Suite 115 / 2,555 RSF

Click Suite to View Floorplan

| 4010 Ex          | ecutive Park   |  |
|------------------|----------------|--|
| Suite Number     | Square Footage |  |
| <u>Suite 115</u> | 2,555 RSF      |  |
| <u>Suite 132</u> | 229 RSF        |  |
| Suite 136        | 283 RSF        |  |
| Suite 137        | 257 RSF        |  |
| Suite 200        | 4,722 RSF      |  |
| Suite 240        | 936 RSF        |  |
| Suite 250        | 1,376 RSF      |  |
| Suite 320        | 2,147 RSF      |  |
| Suite 400        | 8,028 RSF      |  |
| Suite 406        | 669 RSF        |  |
| Suite 435        | 884 RSF        |  |

### 4010 Executive Park / Suite 240 / 936 RSF Available February 1, 2025; 7,034 Contiguous RSF Available

Click Suite to View Floorplan

| 4010 Executive Park |                |
|---------------------|----------------|
| Suite Number        | Square Footage |
| <u>Suite 115</u>    | 2,555 RSF      |
| <u>Suite 132</u>    | 229 RSF        |
| <u>Suite 136</u>    | 283 RSF        |
| <u>Suite 137</u>    | 257 RSF        |
| <u>Suite 200</u>    | 4,722 RSF      |
| <u>Suite 240</u>    | 936 RSF        |
| <u>Suite 250</u>    | 1,376 RSF      |
| <u>Suite 320</u>    | 2,147 RSF      |
| <u>Suite 400</u>    | 8,028 RSF      |
| <u>Suite 406</u>    | 669 RSF        |
| Suite 435           | 884 RSF        |

#### 4010 Executive Park / Suite 250 / 1,376 RSF Available February 1, 2025; 7,034 Contiguous RSF Available

Click Suite to View Floorplan

| 4010 Executive Park |                |
|---------------------|----------------|
| Suite Number        | Square Footage |
| <u>Suite 115</u>    | 2,555 RSF      |
| <u>Suite 132</u>    | 229 RSF        |
| Suite 136           | 283 RSF        |
| Suite 137           | 257 RSF        |
| Suite 200           | 4,722 RSF      |
| Suite 240           | 936 RSF        |
| Suite 250           | 1,376 RSF      |
| Suite 320           | 2,147 RSF      |
| <u>Suite 400</u>    | 8,028 RSF      |
| Suite 406           | 669 RSF        |
| Suite 435           | 884 RSF        |

#### 4010 Executive Park / Suite 320 / 2,147 RSF Available February 1, 2025

Click Suite to View Floorplan

| 4010 Executive Park |                |
|---------------------|----------------|
| Suite Number        | Square Footage |
| <u>Suite 115</u>    | 2,555 RSF      |
| Suite 132           | 229 RSF        |
| Suite 136           | 283 RSF        |
| <u>Suite 137</u>    | 257 RSF        |
| Suite 200           | 4,722 RSF      |
| Suite 240           | 936 RSF        |
| Suite 250           | 1,376 RSF      |
| <u>Suite 320</u>    | 2,147 RSF      |
| <u>Suite 400</u>    | 8,028 RSF      |
| Suite 406           | 669 RSF        |
| <u>Suite 435</u>    | 884 RSF        |