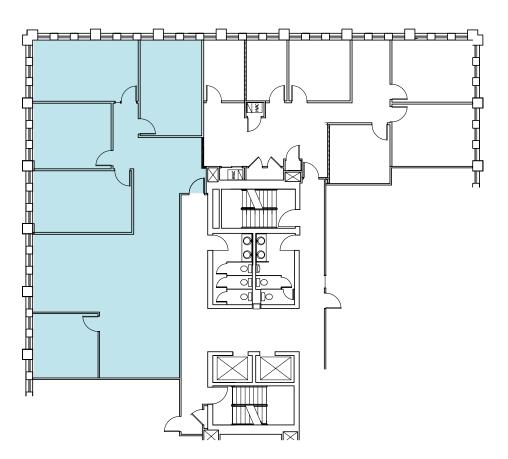

#### 4010 Executive Park / Suite 200 / 4,722 RSF Available February 1, 2025; 7,034 Contiguous RSF Available

Click Suite to View Floorplan

| 4010 Executive Park |                |
|---------------------|----------------|
| Suite Number        | Square Footage |
| <u>Suite 115</u>    | 2,555 RSF      |
| <u>Suite 132</u>    | 229 RSF        |
| Suite 136           | 283 RSF        |
| <u>Suite 137</u>    | 257 RSF        |
| Suite 200           | 4,722 RSF      |
| Suite 240           | 936 RSF        |
| Suite 250           | 1,376 RSF      |
| Suite 320           | 2,147 RSF      |
| Suite 400           | 8,028 RSF      |
| Suite 406           | 669 RSF        |
| Suite 435           | 884 RSF        |