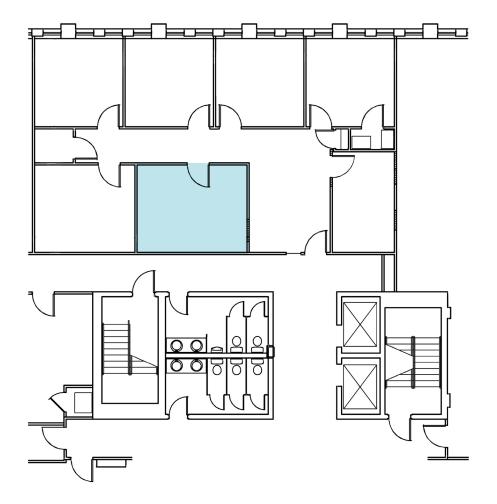

### 4000 Executive Park / Suite 350 / 1,825 RSF

Click Suite to View Floorplan

| 4000 Executive Park         |           |  |
|-----------------------------|-----------|--|
| Suite Number Square Footage |           |  |
| <u>Suite 225</u>            | 2,694 RSF |  |
| <u>Suite 350</u>            | 1,825 RSF |  |