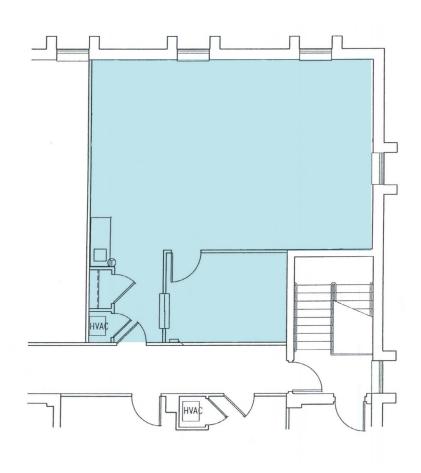

#### 4000 Executive Park / Suite 225 / 2,694 RSF Available January 1, 2025

Click Suite to View Floorplan

| 4000 Executive Park |                |  |
|---------------------|----------------|--|
| Suite Number        | Square Footage |  |
| <u>Suite 225</u>    | 2,694 RSF      |  |
| Suite 350           | 1,825 RSF      |  |