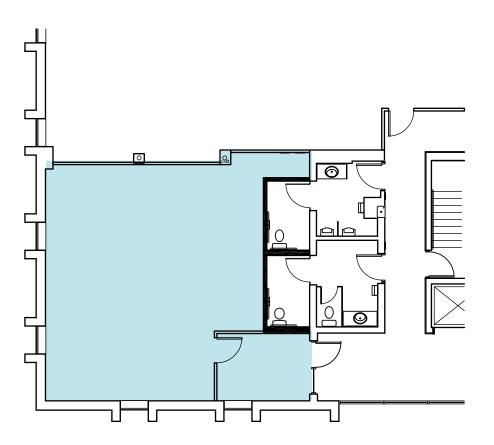

### 4010 Executive Park / Suite 400 / 8,028 RSF Available February 1, 2025; 9,581 Contiguous RSF Available

Click Suite to View Floorplan

| 4010 Executive Park |                |
|---------------------|----------------|
| Suite Number        | Square Footage |
| <u>Suite 115</u>    | 2,555 RSF      |
| <u>Suite 132</u>    | 229 RSF        |
| <u>Suite 136</u>    | 283 RSF        |
| <u>Suite 137</u>    | 257 RSF        |
| Suite 200           | 4,722 RSF      |
| Suite 240           | 936 RSF        |
| Suite 250           | 1,376 RSF      |
| <u>Suite 320</u>    | 2,147 RSF      |
| <u>Suite 400</u>    | 8,028 RSF      |
| Suite 406           | 669 RSF        |
| Suite 435           | 884 RSF        |

### 4010 Executive Park / Suite 406 / 669 RSF Available February 1, 2025; 9,581 Contiguous RSF Available

Click Suite to View Floorplan

| 4010 Executive Park |                |
|---------------------|----------------|
| Suite Number        | Square Footage |
| <u>Suite 115</u>    | 2,555 RSF      |
| <u>Suite 132</u>    | 229 RSF        |
| <u>Suite 136</u>    | 283 RSF        |
| <u>Suite 137</u>    | 257 RSF        |
| <u>Suite 200</u>    | 4,722 RSF      |
| <u>Suite 240</u>    | 936 RSF        |
| Suite 250           | 1,376 RSF      |
| <u>Suite 320</u>    | 2,147 RSF      |
| <u>Suite 400</u>    | 8,028 RSF      |
| Suite 406           | 669 RSF        |
| Suite 435           | 884 RSF        |