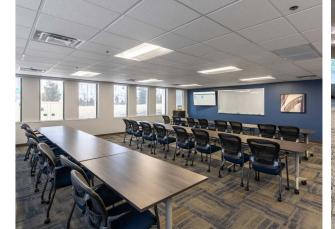

## Property Highlights

| Total SF:      | 191,852          |
|----------------|------------------|
| Available RSF: | 38,371           |
| Asking:        | \$14.75/SF Gross |

- 30-seat conference room (The Executive Exchange)
- Casual gathering space for tenants (The Commons @ The Park) Open during normal business hours
- On-site fitness center and personal trainer
- Exterior signage available
- Plentiful free parking
- Immediate interstate access
- Beautiful park-like campus
- Common conference room

## Amenities

- 30-seat conference room (The Executive Exchange)
- Casual gathering space for tenants (The Commons @ The Park) Open during normal business hours
- On-site fitness center and personal train
- Exterior signage available
- Plentiful free parking
- Immediate interstate access
- Beautiful park-like campus
- Common conference room