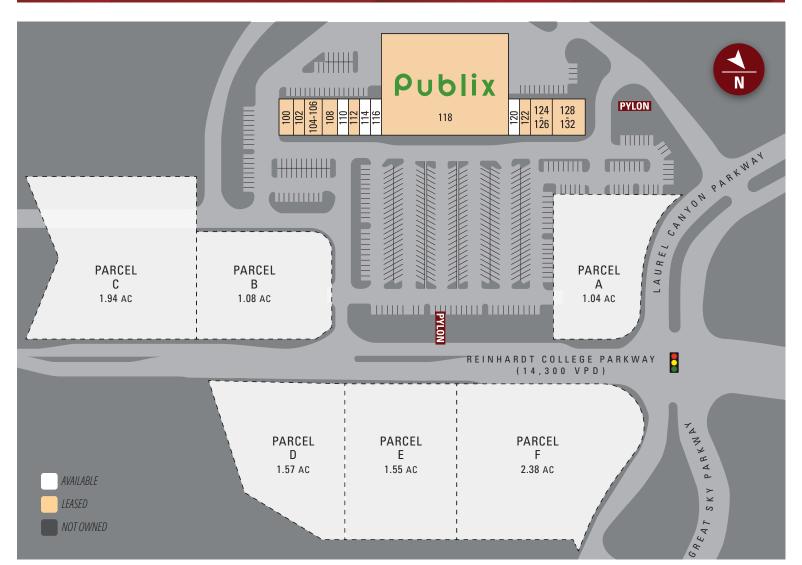

# Publix #1248 - Laurel Canyon Village

15 Laurel Canyon Village Circle Canton, GA 30114 Lat 34.270, Long -84.503

| Suite   | Tenant                | Size   |
|---------|-----------------------|--------|
| 118     | Publix                | 45,600 |
| 100     | Laurel Canyon Brewing | 1,750  |
| 102     | The Local Graze       | 1,400  |
| 104-106 | Piezano's Pizza       | 2,520  |
| 108     | Rice Chinese & Sushi  | 2,030  |
| 110     | AVAILABLE (20x70)     | 1,400  |
| 112     | Salon Soleil          | 1,400  |
| 114     | AVAILABLE (20x70)     | 1,400  |
| 116     | AVAILABLE (20x70)     | 1,400  |

|   | Suite   | Tenant                       | Size       |
|---|---------|------------------------------|------------|
|   | 120     | AVAILABLE (20x70)            | 1,400      |
|   | 122     | NT Nails                     | 1,400      |
|   | 124-126 | Aspire Dance Arts            | 2,800      |
|   | 128-132 | Luna Maya Mexican Restaurant | 4,200      |
|   | OP A    | AVAILABLE                    | 1.04 Acres |
|   | OP B    | AVAILABLE                    | 1.08 Acres |
|   | OP C    | AVAILABLE                    | 1.94 Acres |
| 4 | OP D    | AVAILABLE                    | 1.57 Acres |
|   | OP E    | AVAILABLE                    | 1.55 Acres |

| Suite | Tenant    |      | Size       |
|-------|-----------|------|------------|
| OP F  | AVAILABLE |      | 2.38 Acres |
|       |           | TOTA | L 68,700   |