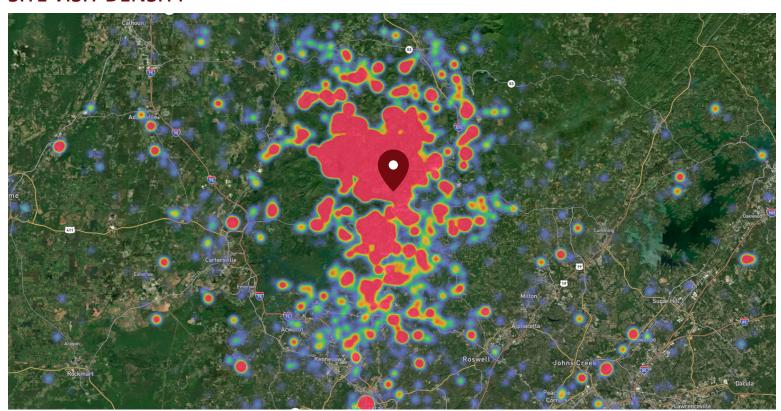

#### SITE VISIT DENSITY

Red, orange, and yellow colors represent the location of 60% of site visitors

Data provided by Placer Labs Inc. (www.placer.ai)